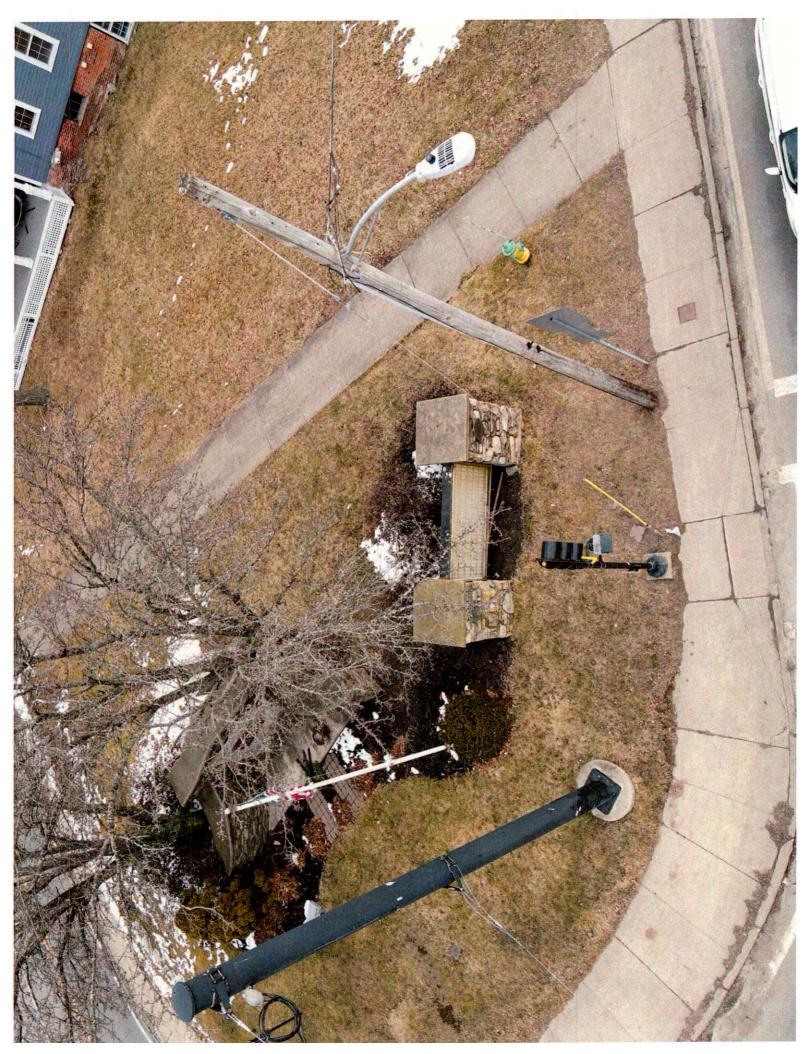

Fax: 508-892-7012

February 23, 2024

Zoning Board of Appeals Town of Leicester 3 Washburn Square Leicester, MA 01524

RE: Lions Club Sign Review

Dear Zoning Board of Appeals:

I have conducted an on-site viewing of the sign located at 0 Main St (the current Lions Club sign) in Leicester. The recommendation, provided by the undersigned, is based upon my assumption that the proposed sign meets all local, state and federal requirements and my recommendation is not meant in any way to supersede those requirements.

My review of the proposed sign indicates that the sign is appropriate for public service announcements, emergency announcements and that the current placement is designed so that it does not impede the line of sight of any motor vehicle operators.

#### Effect on Surrounding Properties, Residents and Traffic

An area of concern with any type of illuminated sign is the effect it will have on the surrounding neighbors and traffic flow. One important factor that separates this sign from the others previously mentioned is that it is at eve level to vehicle traffic rather than elevated like other signs.