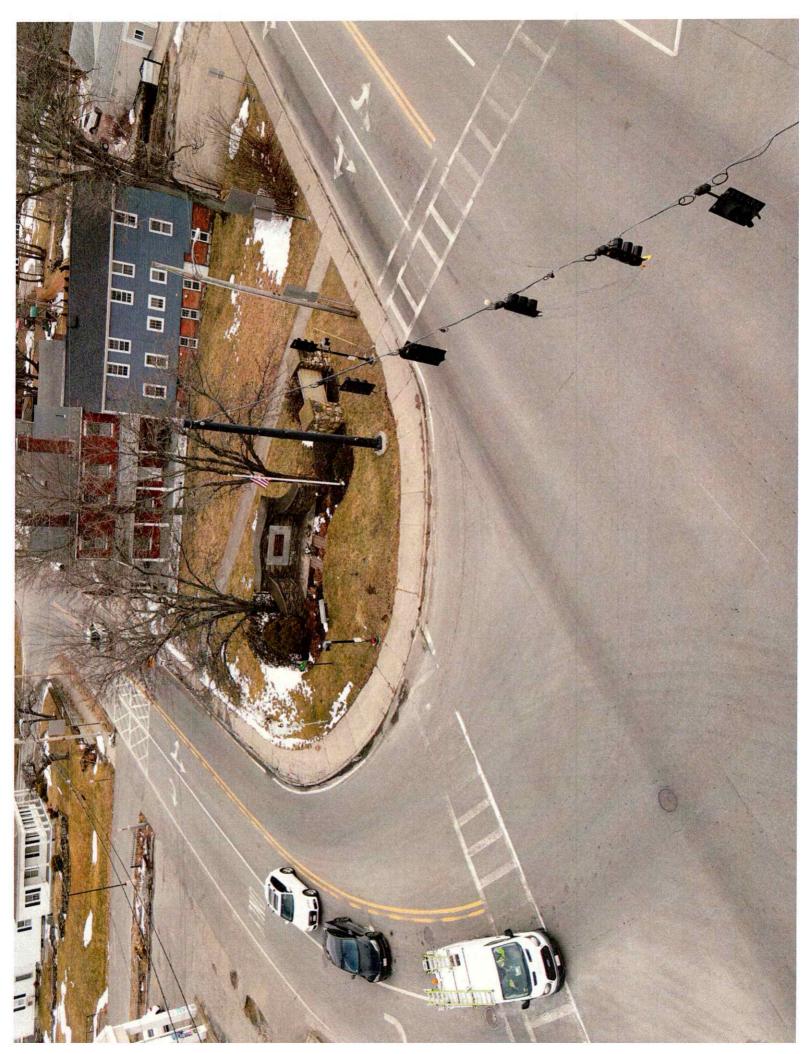

Fax: 508-892-7012

February 23, 2024

Zoning Board of Appeals Town of Leicester 3 Washburn Square Leicester, MA 01524

RE: Lions Club Sign Review

Dear Zoning Board of Appeals:

I have conducted an on-site viewing of the sign located at 0 Main St (the current Lions Club sign) in Leicester. The recommendation, provided by the undersigned, is based upon my assumption that the proposed sign meets all local, state and federal requirements and my recommendation is not meant in any way to supersede those requirements.

My review of the proposed sign indicates that the sign is appropriate for public service announcements, emergency announcements and that the current placement is designed so that it does not impede the line of sight of any motor vehicle operators.

#### Effect on Surrounding Properties, Residents and Traffic

An area of concern with any type of illuminated sign is the effect it will have on the surrounding neighbors and traffic flow. One important factor that separates this sign from the others previously mentioned is that it is at eve level to vehicle traffic rather than elevated like other signs.