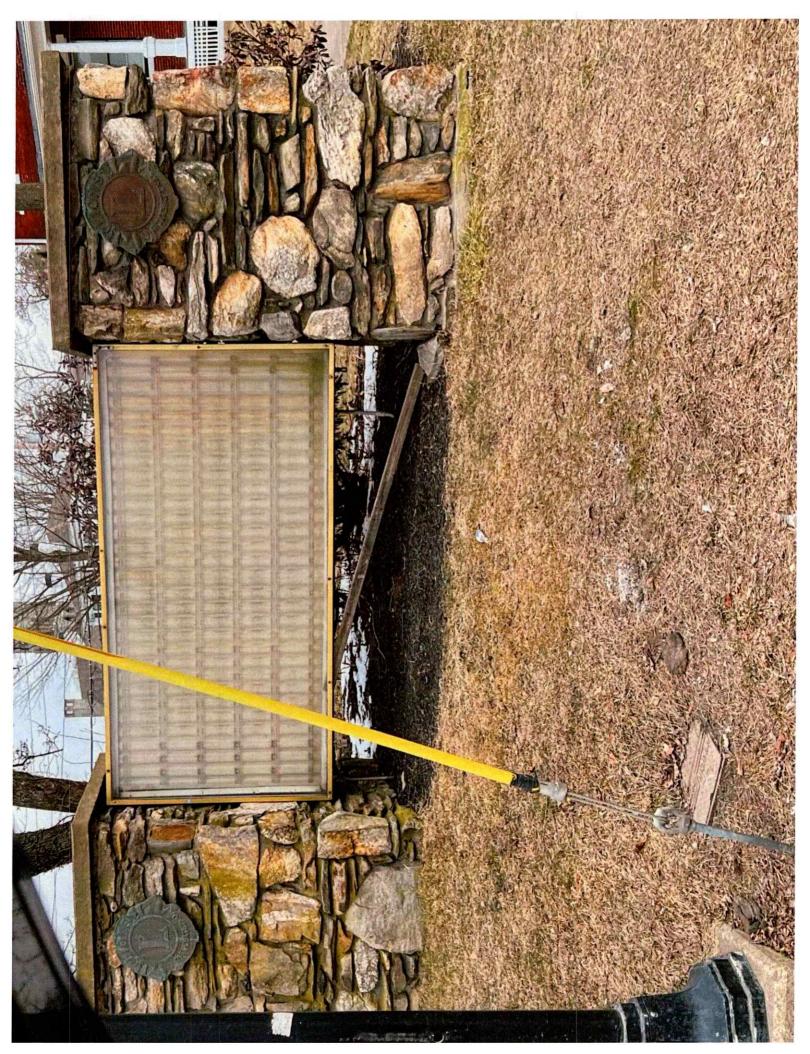

Fax: 508-892-7012

February 23, 2024

Zoning Board of Appeals Town of Leicester 3 Washburn Square Leicester, MA 01524

RE: Lions Club Sign Review

Dear Zoning Board of Appeals:

I have conducted an on-site viewing of the sign located at 0 Main St (the current Lions Club sign) in Leicester. The recommendation, provided by the undersigned, is based upon my assumption that the proposed sign meets all local, state and federal requirements and my recommendation is not meant in any way to supersede those requirements.

My review of the proposed sign indicates that the sign is appropriate for public service announcements, emergency announcements and that the current placement is designed so that it does not impede the line of sight of any motor vehicle operators.

The final issue is whether the message board type is appropriate. In order to address this, we need to look at past signs of a similar nature that are currently in operation. There are numerous signs that I am aware of that are in use in Leicester. They are located at:

#### **Driver Distraction**

Drivers operate in an increasingly complex visual environment. The operation of this sign plays an important role in the number of glances that it will receive, thus potentially increasing possible driver distraction. This intersection has been the site of many serious motor vehicle crashes over the years, so I believe that we must use extreme caution in how this sign board will function. The current Lions Club sign uses passive illumination and printed messages. A review of this location indicates that it has not created any abnormality in the accident rate using this technology as other factors primarily contributed to intersection crashes.

#### Effect on Surrounding Properties, Residents and Traffic

An area of concern with any type of illuminated sign is the effect it will have on the surrounding neighbors and traffic flow. One important factor that separates this sign from the others previously mentioned is that it is at eve level to vehicle traffic rather than elevated like other signs.