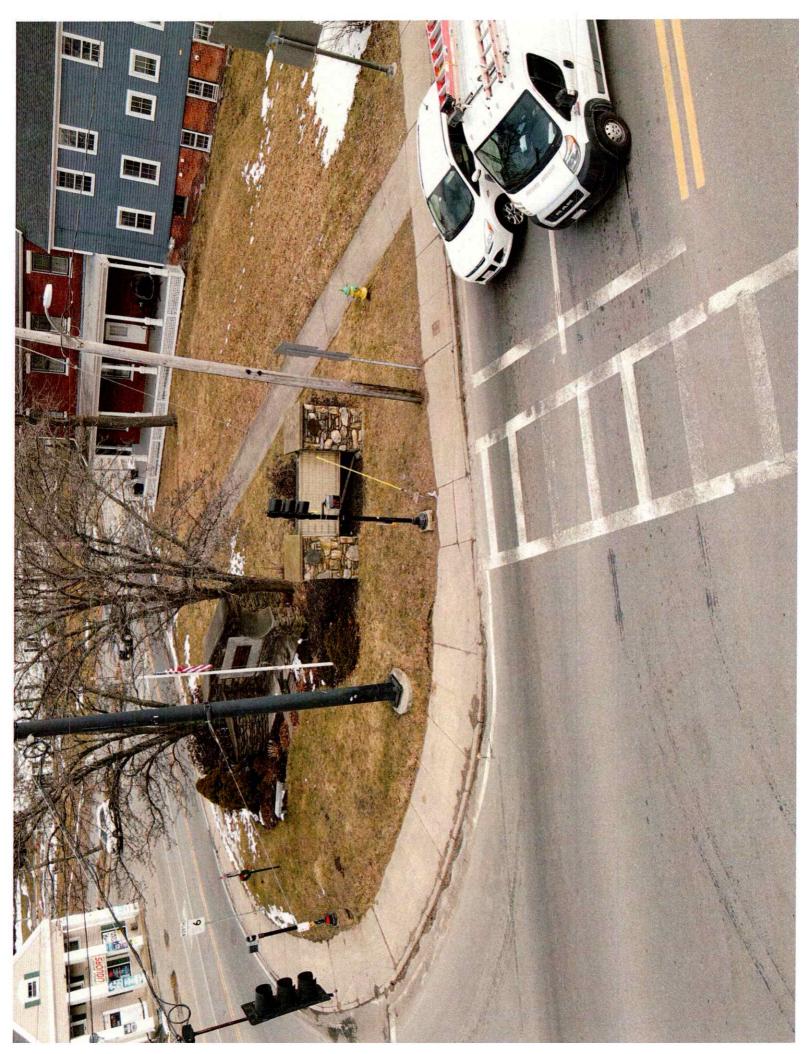

Fax: 508-892-7012

February 23, 2024

Zoning Board of Appeals Town of Leicester 3 Washburn Square Leicester, MA 01524

RE: Lions Club Sign Review

Dear Zoning Board of Appeals:

I have conducted an on-site viewing of the sign located at 0 Main St (the current Lions Club sign) in Leicester. The recommendation, provided by the undersigned, is based upon my assumption that the proposed sign meets all local, state and federal requirements and my recommendation is not meant in any way to supersede those requirements.

My review of the proposed sign indicates that the sign is appropriate for public service announcements, emergency announcements and that the current placement is designed so that it does not impede the line of sight of any motor vehicle operators.

#### Effect on Surrounding Properties, Residents and Traffic

An area of concern with any type of illuminated sign is the effect it will have on the surrounding neighbors and traffic flow. One important factor that separates this sign from the others previously mentioned is that it is at eve level to vehicle traffic rather than elevated like other signs.