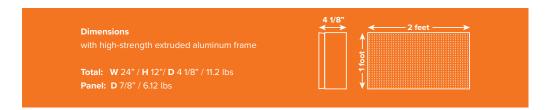

they are effective communication tools that help you deliver impactful messaging.

Dimensions
with high-strength extruded aluminum frame

Total: W 24" / H 12"/ D 4 1/8" / 11.2 lbs
Panel: D 7/8" / 6.12 lbs