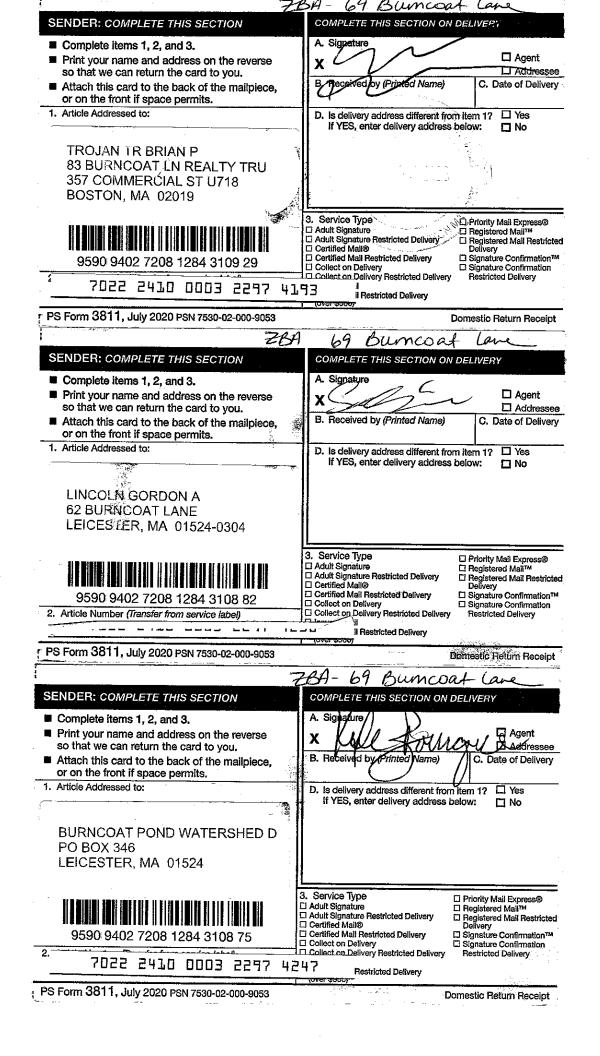

#### V-2023-12 - Tim and Denise Wells, 69 Burncoat Lane, 27A-E34 and 27A-E35

The petitioners are seeking a variance relating to the side yard setback requirement to construct an addition and garage as per Section 4.2 Schedule of Dimensional Requirements – Table I, and pursuant to MGL Chapter 40A.

## PUBLIC HEARING NOTICE Zoning Board of Appeals 69 Burncoat Lane - V-2023-12

The Zoning Board of Appeals of the Town of Leicester, MA will hold a public hearing on **Wednesday, November 29, 2023 at 6:05 PM** in Meeting Room 3, Leicester Town Hall, 3 Washburn Square, Leicester, MA on the application of Tim and Denise Wells (V-2023-12). The petitioners are seeking a variance relating to the side yard setback requirement to construct an addition and garage as per Section 4.2 Schedule of Dimensional Requirements – Table I, and pursuant to MGL Chapter 40A.

<u>Site Location</u>: 69 Burncoat Lane, Leicester MA 01524. Said premises being further described in Worcester County Registry of Deeds Book 68119 Page 322. Assessor Parcels 27A-E34 and 27A-E35, Zone: Suburban Agricultural (SA) zone.