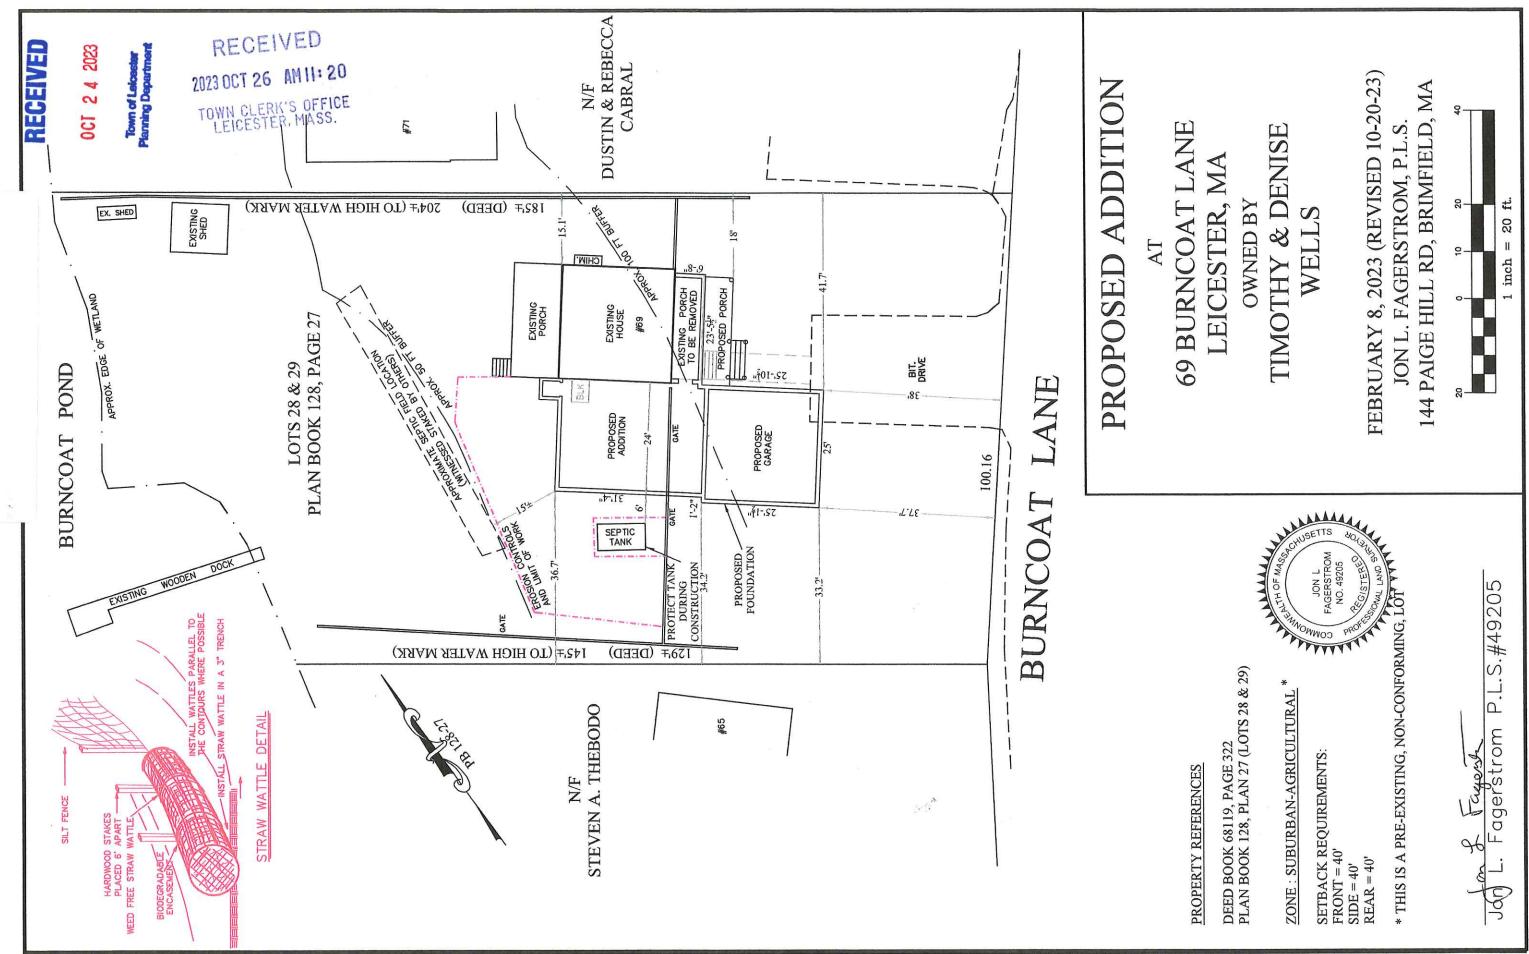

#### V-2023-12 - Tim and Denise Wells, 69 Burncoat Lane, 27A-E34 and 27A-E35

The petitioners are seeking a variance relating to the side yard setback requirement to construct an addition and garage as per Section 4.2 Schedule of Dimensional Requirements – Table I, and pursuant to MGL Chapter 40A.

## PUBLIC HEARING NOTICE Zoning Board of Appeals 69 Burncoat Lane - V-2023-12

The Zoning Board of Appeals of the Town of Leicester, MA will hold a public hearing on **Wednesday, November 29, 2023 at 6:05 PM** in Meeting Room 3, Leicester Town Hall, 3 Washburn Square, Leicester, MA on the application of Tim and Denise Wells (V-2023-12). The petitioners are seeking a variance relating to the side yard setback requirement to construct an addition and garage as per Section 4.2 Schedule of Dimensional Requirements – Table I, and pursuant to MGL Chapter 40A.

<u>Site Location</u>: 69 Burncoat Lane, Leicester MA 01524. Said premises being further described in Worcester County Registry of Deeds Book 68119 Page 322. Assessor Parcels 27A-E34 and 27A-E35, Zone: Suburban Agricultural (SA) zone.