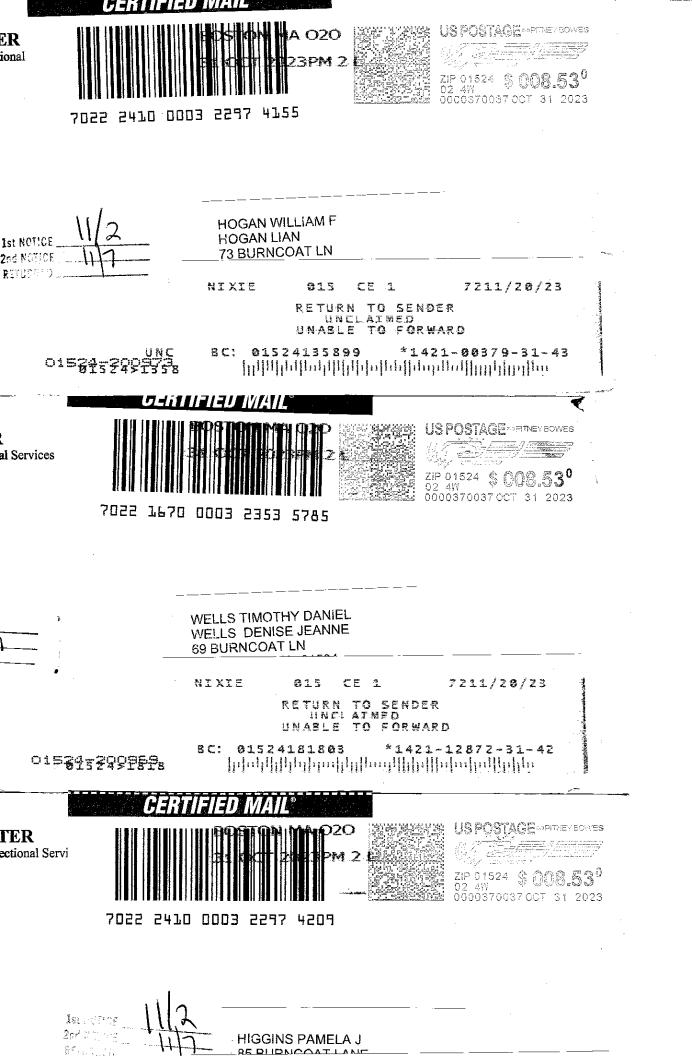

#### V-2023-12 - Tim and Denise Wells, 69 Burncoat Lane, 27A-E34 and 27A-E35

The petitioners are seeking a variance relating to the side yard setback requirement to construct an addition and garage as per Section 4.2 Schedule of Dimensional Requirements – Table I, and pursuant to MGL Chapter 40A.

## PUBLIC HEARING NOTICE Zoning Board of Appeals 69 Burncoat Lane - V-2023-12

The Zoning Board of Appeals of the Town of Leicester, MA will hold a public hearing on **Wednesday, November 29, 2023 at 6:05 PM** in Meeting Room 3, Leicester Town Hall, 3 Washburn Square, Leicester, MA on the application of Tim and Denise Wells (V-2023-12). The petitioners are seeking a variance relating to the side yard setback requirement to construct an addition and garage as per Section 4.2 Schedule of Dimensional Requirements – Table I, and pursuant to MGL Chapter 40A.

<u>Site Location</u>: 69 Burncoat Lane, Leicester MA 01524. Said premises being further described in Worcester County Registry of Deeds Book 68119 Page 322. Assessor Parcels 27A-E34 and 27A-E35, Zone: Suburban Agricultural (SA) zone.