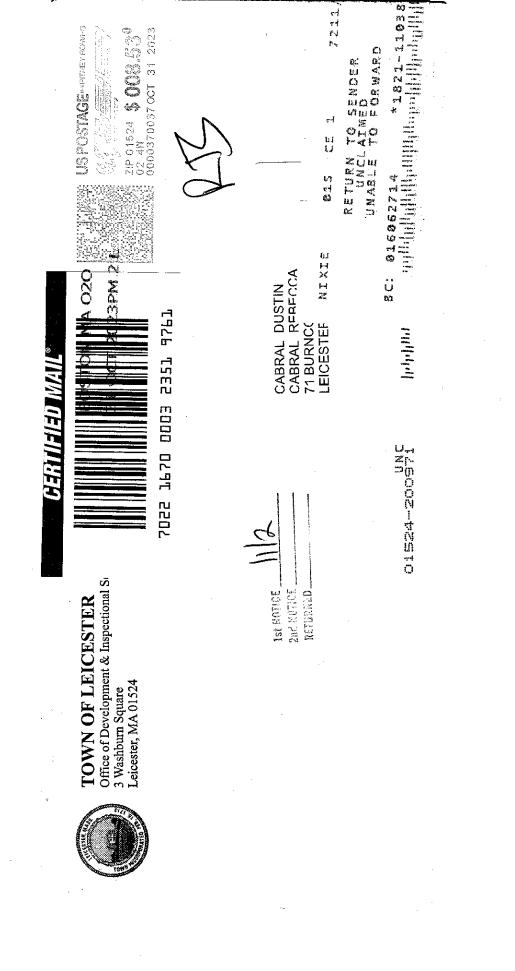

#### V-2023-12 - Tim and Denise Wells, 69 Burncoat Lane, 27A-E34 and 27A-E35

The petitioners are seeking a variance relating to the side yard setback requirement to construct an addition and garage as per Section 4.2 Schedule of Dimensional Requirements – Table I, and pursuant to MGL Chapter 40A.

## PUBLIC HEARING NOTICE Zoning Board of Appeals 69 Burncoat Lane - V-2023-12

The Zoning Board of Appeals of the Town of Leicester, MA will hold a public hearing on **Wednesday, November 29, 2023 at 6:05 PM** in Meeting Room 3, Leicester Town Hall, 3 Washburn Square, Leicester, MA on the application of Tim and Denise Wells (V-2023-12). The petitioners are seeking a variance relating to the side yard setback requirement to construct an addition and garage as per Section 4.2 Schedule of Dimensional Requirements – Table I, and pursuant to MGL Chapter 40A.

<u>Site Location</u>: 69 Burncoat Lane, Leicester MA 01524. Said premises being further described in Worcester County Registry of Deeds Book 68119 Page 322. Assessor Parcels 27A-E34 and 27A-E35, Zone: Suburban Agricultural (SA) zone.