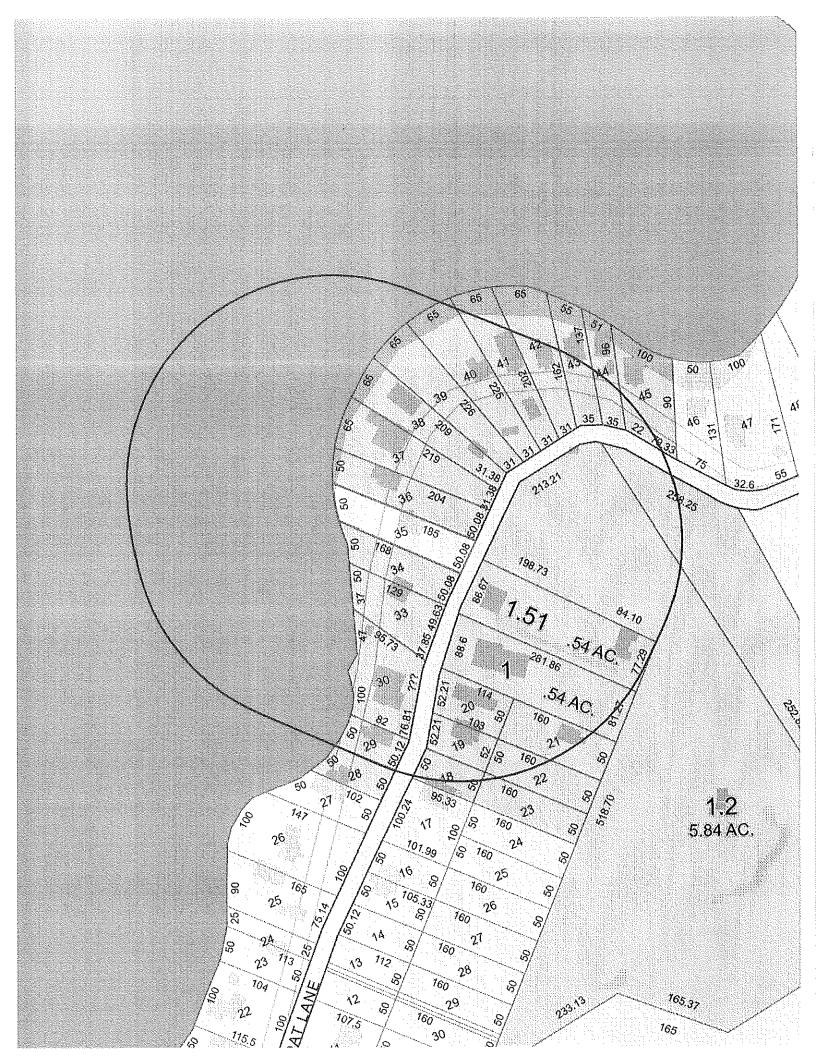

#### V-2023-12 - Tim and Denise Wells, 69 Burncoat Lane, 27A-E34 and 27A-E35

The petitioners are seeking a variance relating to the side yard setback requirement to construct an addition and garage as per Section 4.2 Schedule of Dimensional Requirements – Table I, and pursuant to MGL Chapter 40A.

## PUBLIC HEARING NOTICE Zoning Board of Appeals 69 Burncoat Lane - V-2023-12

The Zoning Board of Appeals of the Town of Leicester, MA will hold a public hearing on **Wednesday, November 29, 2023 at 6:05 PM** in Meeting Room 3, Leicester Town Hall, 3 Washburn Square, Leicester, MA on the application of Tim and Denise Wells (V-2023-12). The petitioners are seeking a variance relating to the side yard setback requirement to construct an addition and garage as per Section 4.2 Schedule of Dimensional Requirements – Table I, and pursuant to MGL Chapter 40A.

<u>Site Location</u>: 69 Burncoat Lane, Leicester MA 01524. Said premises being further described in Worcester County Registry of Deeds Book 68119 Page 322. Assessor Parcels 27A-E34 and 27A-E35, Zone: Suburban Agricultural (SA) zone.