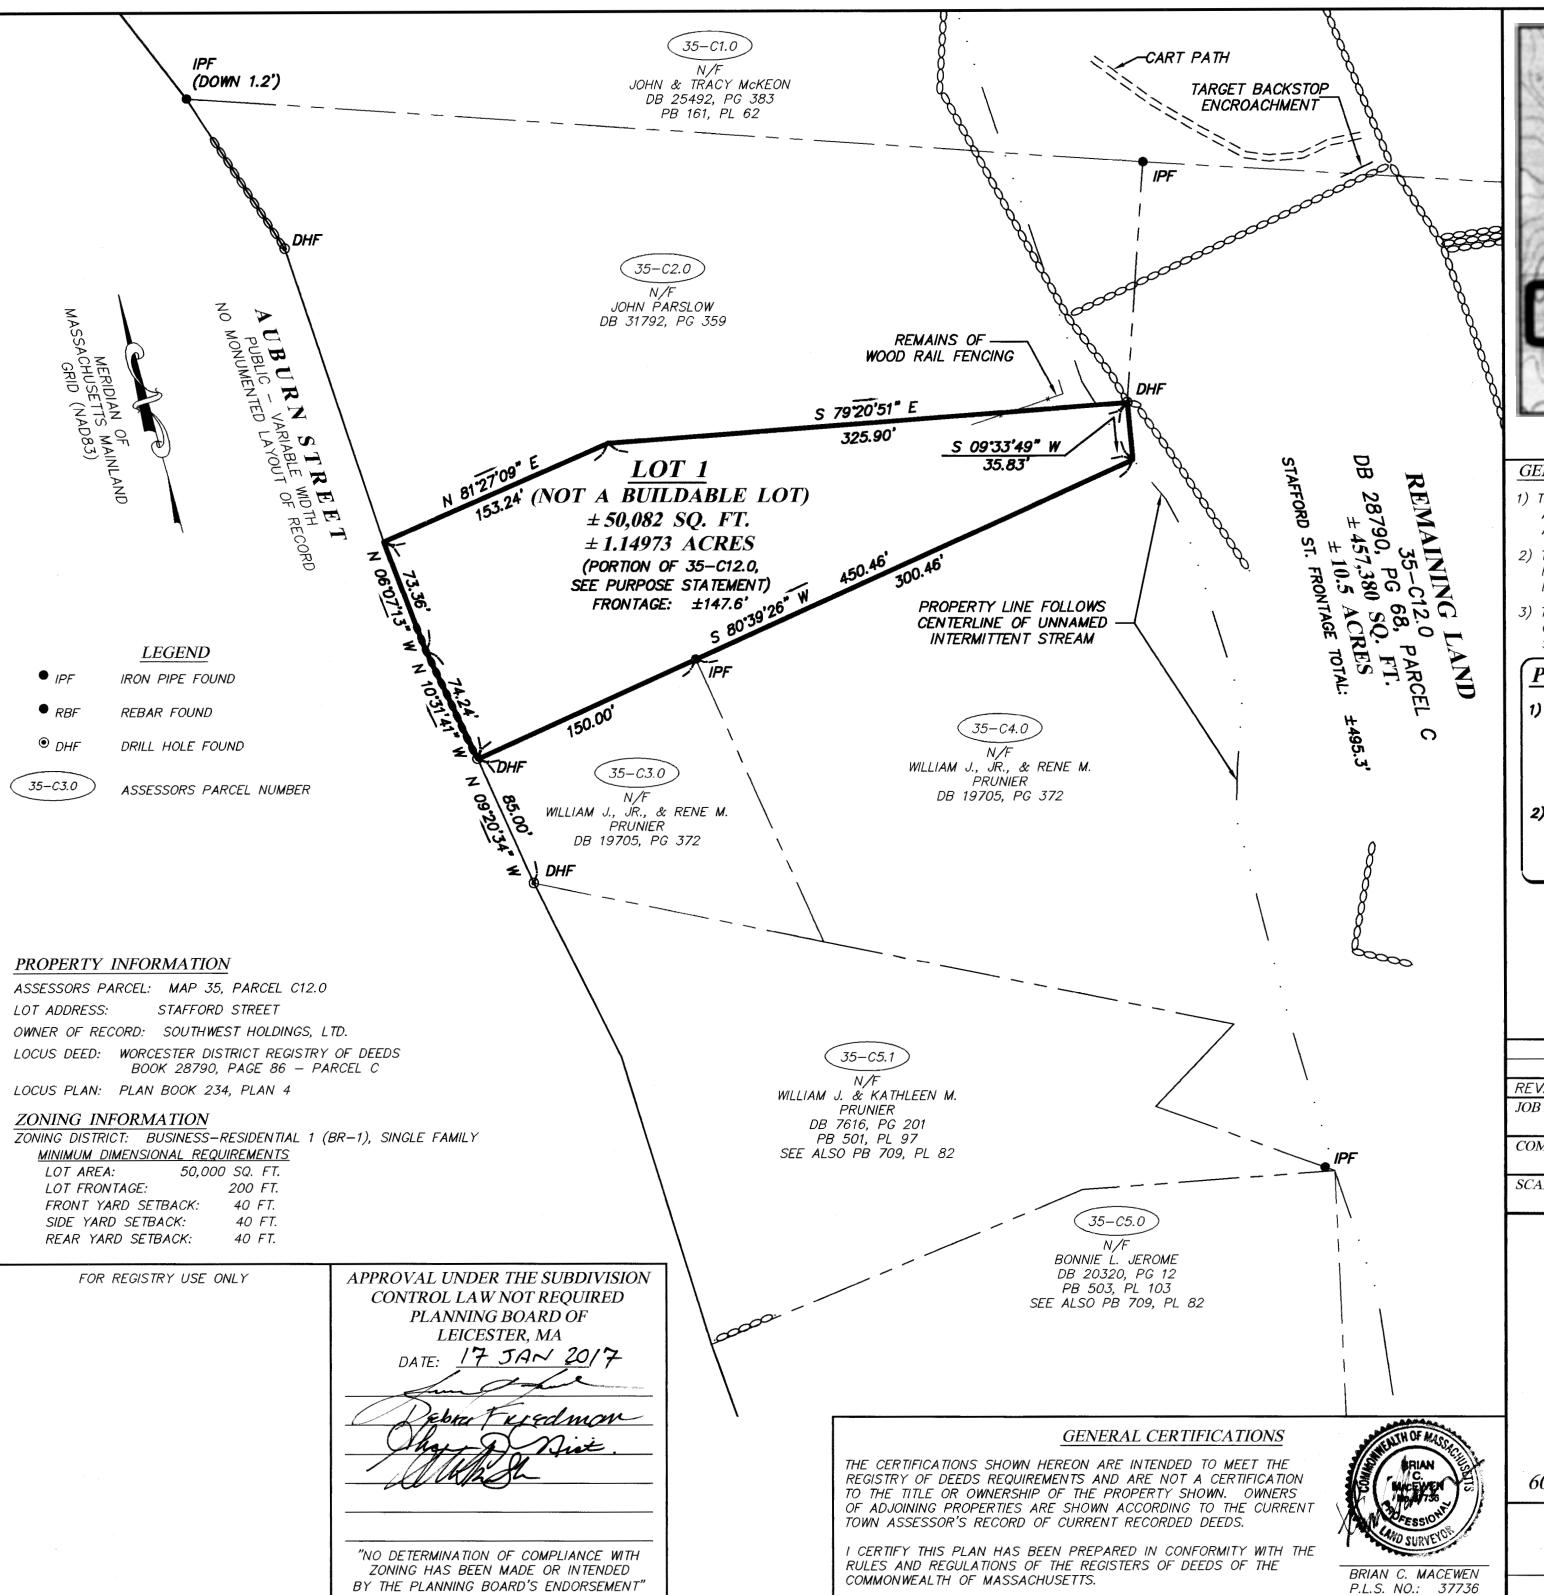

### **PURPOSE STATEMENT:**

- 1) THE PURPOSE OF THIS PLAN IS TO CREATE A SINGLE FRONTAGE LOT ON AUBURN STREET THAT SHALL NOT BE DEEMED A BUILDING LOT WITHOUT A SPECIAL PERMIT APPROVAL AS A "LIMITED FRONTAGE LOT" BY THE ZONING BOARD OF APPEALS (ZBA) UNDER SECTION 1.3 OF THE ZONING BY—LAWS FOR LEICESTER.
- 2) NO DEVELOPMENT OF THIS PROPOSED FRONTAGE LOT MAY OCCUR WITHOUT THE SPECIAL PERMIT APPROVAL BY THE ZBA AND FURTHER APPROVAL OF THE PLANNING BOARD PURSUANT TO THE SUBDIVISION CONTROL LAW.

#### GENERAL NOTES:

- 1) THIS PLAN WAS PREPARED WITHOUT THE BENEFIT OF A FULL TITLE REPORT AND IS SUBJECT TO ANY AND ALL RIGHTS AND ENCUMBRANCES THAT SUCH A REPORT MAY DISCLOSE.
- 2) THIS PLAN WAS PREPARED FROM THE DEEDS AND PLANS OF RECORD CITED HEREON AND AN ACTUAL ON THE GROUND FIELD SURVEY PERFORMED WITH NETWORK RTK-GNSS GPS BY GRAZ ENGINEERING, LLC IN 2012-2016.
- 3) THE HORIZONTAL DATUM IS NAD 83, MASSACHUSETTS MAINLAND GRID BASED ON NGS OPUS POST PROCESSED STATIC GPS OBSERVATIONS TAKEN AT THE SITE.