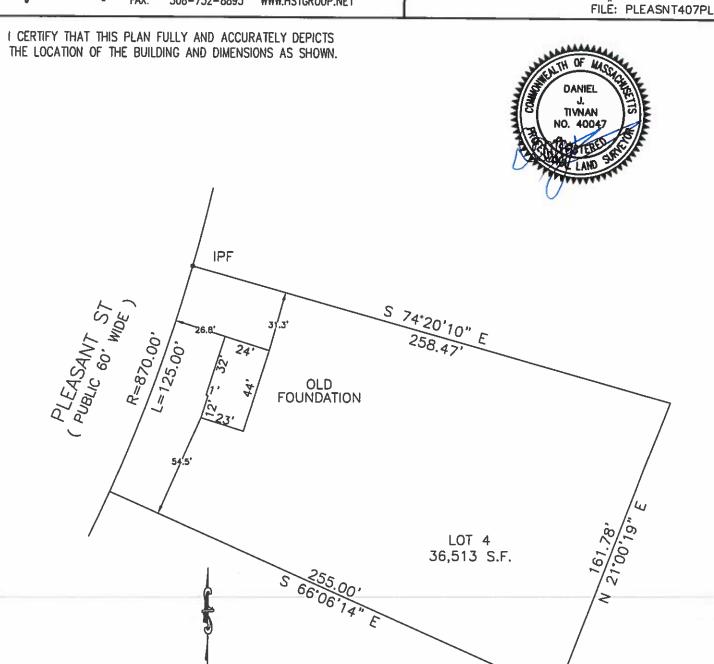

## CERTIFIED PLOT PLAN

## hs&t group,

PROFESSIONAL CIVIL ENGINEERS & LAND SURVEYORS 75 HAMMOND STREET - 2ND FLOOR WORCESTER, MASSACHUSETTS 01610-1723 PHONE: 508-757-4944 EMAIL: INFO@HSTGROUP.NET

508-752-8895 WWW.HSTGROUP.NET PROJECT: 407 PLEASANT ST

LEICESTER MA

OWNER: STAN ROGALINSKI

DATE: 10-12-21

DEED: 43119-117 PLAN: 793-88

ZONE: R-1 SCALE: 1"=50'

MBL: 39 B1.8

COMP'D: DJT

FLD. BK: 662-96

CAD: DJT

JOB #: 7361