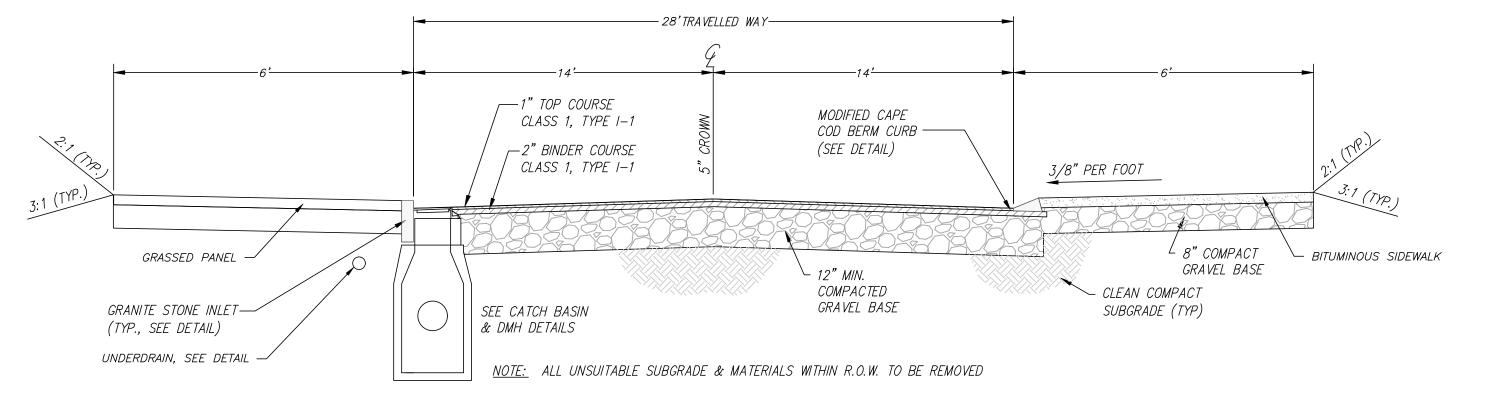

TIVE CODES, IT IS THE RESPONSIBILITY OF THE CONTRACTOR TO NOTIFY THE ENGINEER AND/OR ARCHITECT PRIOR TO START OF CONSTRUCTION. FAILURE BY THE CONTRACTOR TO NOTIFY THE ENGINEER AND/OR ARCHITECT SHALL CONSTITUTE ACCEPTANCE OF FULL RESPONSIBILITY BY THE CONTRACTOR TO COMPLETE THE SCOPE OF WORK AND/OR DESIGN INTENT OF THE DRAWINGS AND IN FULL
- 8. THE DESIGN ENGINEER WAIVES ANY AND ALL RESPONSIBILITY AND LIABILITY FOR PROBLEMS WHICH ARISE FROM FAILURE TO FOLLOW THESE PLANS, SPECIFICATIONS, AND/OR THE DESIGN INTENT THEY CONVEY, OR FOR PROBLEMS WHICH ARISE FROM OTHERS' FAILURE TO OBTAIN AND/OR FOLLOW THE GUIDANCE OF THE DESIGN ENGINEER WITH RESPECT TO ANY ERRORS, OMISSIONS, INCONSISTENCIES, AMBIGUITIES, OR CONFLICTS WHICH ARE DISCOVERED OR ALLEGED.

COMPLIANCÉ WITH LOCAL REGULATIONS AND CODES.



HIGH POINT ELEV = 944.98

STANDARD ROADWAY CROSS - SECTION

NOT TO SCALE



DIG SAFE

BEFORE YOU DIG
CALL 811 OR
1-888-DIG-SAFE
1-888-344-7233

APPROVAL UNDER SITE PLAN APPROVAL REQUIRED. SUBJECT TO A COVENANT TO BE RECORDED HEREWITH. LEICESTER PLANNING BOARD I CERTIFY THAT NO NOTICE OF APPEAL WAS RECEIVED DURING THE TWENTY (20) RECORDING DAYS NEXT AFTER RECEIPT AND OF NOTICE FROM THE PLANNING BOARD OF THE APPROVAL OF THIS PLAN TOWN CLERK - TOWN OF LEICESTER MICHAEL A MALYNOWSKI CIVIL No. 47269 Digitally signed by Michael Malynowski Date: 2022.08.31 16:52:07 -04'00' PROFESSIONAL ENGINEER FOR ALLEN & MAJOR ASSOCIATES, INC. REV DATE DESCRIPTION APPLICANT: MKEP 770 LLC 265 SUNRISE HIGHWAY, SUITE 1368 **ROCKVILLE CENTER, NY 11570** PROJECT: **SKYVIEW ESTATES** RESIDENTIAL DEVELOPMENT **MAIN