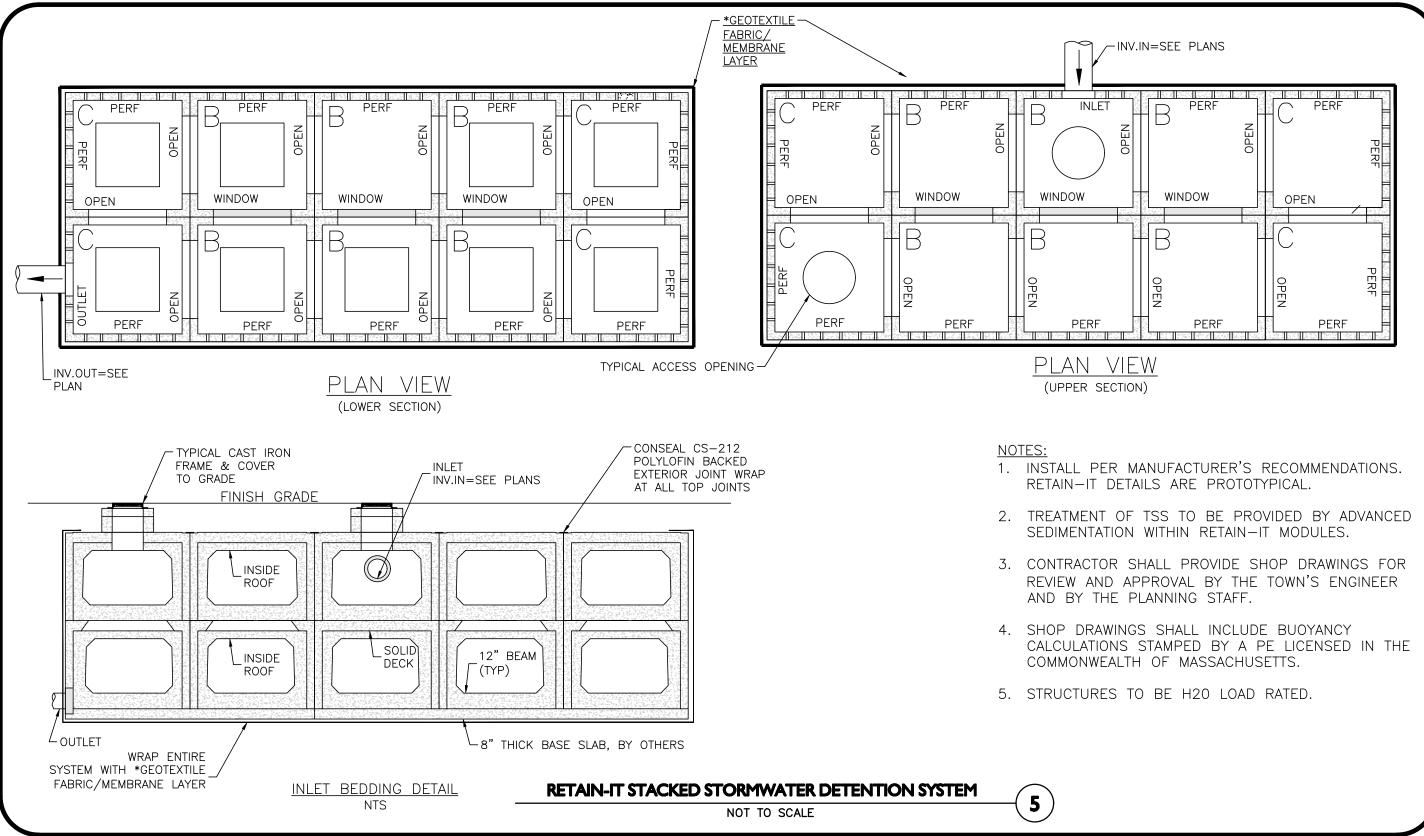

6

WOBURN, MA + LAKEVILLE, MA + MANCHESTER, NE

THIS DRAWING HAS BEEN PREPARED IN DIGITAL FORMAT. CLIENT/CLIENT'S REPRESENTATIVE OR CONSULTANTS MAY BE PROVIDED COPIES OF DRAWINGS AND SPECIFICATIONS FOR HIS/HER INFORMATION AND/OR SPECIFIC USE ON THIS PROJECT. DUE TO THE POTENTIAL THAT THE PROVIDED INFORMATION MAY BE MODIFIED UNINTENTIONALLY OR OTHERWISE, ALLEN & MAJOR ASSOCIATES, INC. MAY REMOVE ALL INDICATION OF THE DOCUMENT'S AUTHORSHIP ON THE DIGITAL MEDIA. PRINTED REPRESENTATIONS OR PORTABLE DOCUMENT FORMAT OF THE DRAWINGS AND SPECIFICATIONS ISSUED SHALL BE THE ONLY RECORD COPIES OF ALLEN & MAJOR ASSOCIATES, INC.'S WORK PRODUCT.

DRAWING TITLE:

SHEET No.

DETAILS

& Major Associates, Inc.

Reserved

27 OF 31

Copyright © 2022 Allen & Major Associates, Inc.
All Rights Reserved













# CONSTRUCTION NOTES:

- 1. THE SUBGRADE FOR THE FILTER MATERIAL, GEOTEXTILE FABRIC, AND RIPRAP SHALL BE PREPARED TO THE LINES AND GRADES SHOWN ON THE PLANS.
- 2. THE ROCK OR GRAVEL USED FOR FILTER OR RIPRAP SHALL CONFORM TO THE SPECIFIED GRADATION.
- 3. GEOTEXTILE FABRICS SHALL BE PROTECTED FROM PUNCTURE OR TEARING DURING THE PLACEMENT OF THE ROCK RIPRAP. DAMAGED AREAS IN THE FABRIC SHALL BE REPAIRED BY PLACING A PIECE OF FABRIC OVER THE DAMAGED AREA OR BY COMPLETE REPLACEMENT OF THE FABRIC. ALL OVERLAPS REQUIRED FOR REPAIRS OR JOINING TWO PIECES OF FABRIC SHALL BE A MINIMUM OF 12 INCHES.
- 4. STONE FOR THE RIPRAP MAY BE PLACED BY EQUIPMENT AND SHALL BE CONSTRUCTED TO THE FULL LAYER THICKNESS IN ONE OPERATION AND IN SUCH A MANNER AS TO PREVENT SEGREGATION OF THE STONE SIZES.
- 5. THE