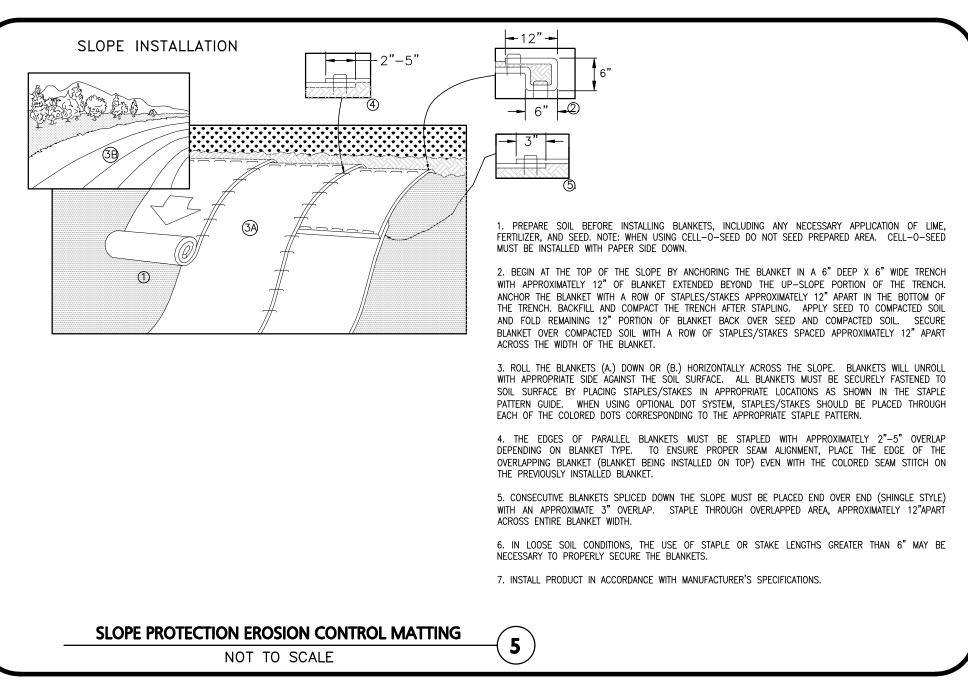

TAIN THE TUBULAR BARRIERS IN A FUNCTIONAL CONDITION AT ALL TIMES. THE CONTROLS SHALL BE ROUTINELY INSPECTED BY THE CONTRACTOR.
- 6. WHERE THE TUBULAR BARRIERS REQUIRE REPAIR OR SEDIMENT REMOVAL. IT WILL BE COMPLETED BY THE CONTRACTOR AT NO ADDITIONAL COST.
- 7. AT A MINIMUM, THE CONTRACTOR SHALL REMOVE SEDIMENTS COLLECTED AT THE BASE WHEN THEY REACH 1/3 THE EXPOSED HEIGHT OF THE BARRIER.

**TUBULAR SEDIMENT BARRIER** NOT TO SCALE













RAINFALL.

2. SOIL AND FILL STOCKPILES EXPECTED TO REMAIN IN PLACE FOR 90 DAYS OR MORE SHALL BE SEEDED WITH WINTER RYE (FOR FALL SEEDING AT 3LB/1,000 SF) OR OATS (FOR SUMMER SEEDING AT 2LB/1,000 SF) AND THEN COVERED WITH HAY MULCH (AT 100LB/1,000 SF) OR AN ANCHORED TARP WITHIN 7 DAYS OR PRIOR TO ANY RAINFALL.

> **STOCKPILE PROTECTION** NOT TO SCALE





**ROLLED EROSION CONTROL MATTING** 

NOT TO SCALE

CHANNEL INSTALLATION SPECIFICATIONS

1. Install product in accordance with manufacturer's specifications 2. Prepare soil before installing blankets, including any necessary application of lime, fertilizer, and seed. Note: when using cell—o—seed, do not seed prepared

area. Cell—o—seed must be installed with the paper side down. 3. Begin at the top of the channel by anchoring the blanket in a 6"deep x 6" wide trench with approximately 12" of blanket extended beyond the up-slope portion of the trench. Anchor the blanket with a row of staples/stakes approximately 12" apart in the bottom of the trench. Backfill and compact the trench after stapling. Apply seed to compacted soil and fold remaining 12" portion of blanket over seed and compac