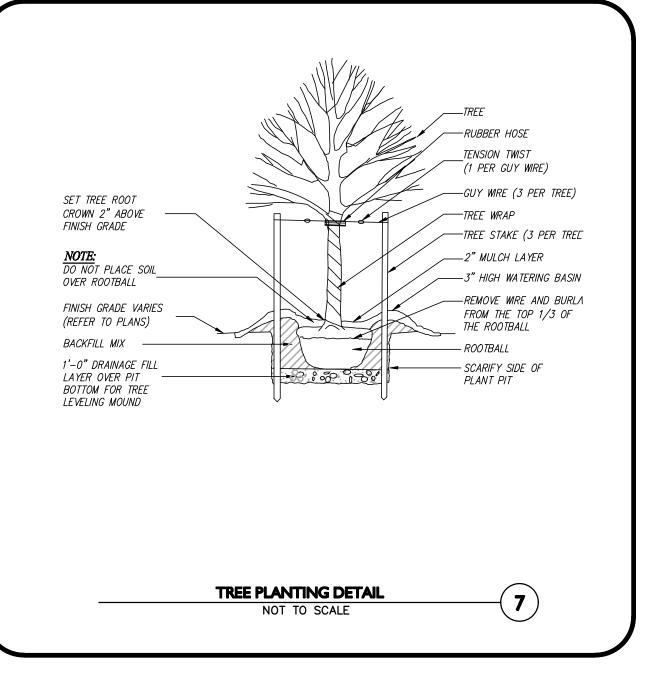

### **LANDSCAPE NOTES**

- 1. ALL WORK SHALL BE IN ACCORDANCE WITH THE REQUIREMENTS OF THE CITY/TOWN OF LEICESTER, MA.
- 2. PLANTING PLAN IS DIAGRAMMATIC IN NATURE. EVERGREEN AND DECIDUOUS SHRUBS ARE TYPICAL AND SHOWN WITH SYMBOLS. IT IS UP TO THE CONTRACTOR TO SELECT PLANT STOCK FOR THE SITE CONDITIONS, SHADE, SUN, AND MICROCLIMATE AS WELL AS WHAT IS AVAILABLE AT THE NURSERY.
- 3. THE CONTRACTOR SHALL BE RESPONSIBLE FOR CONTACTING ALL UTILITY COMPANIES, ANY PERMITTING AGENCIES, AND "DIG-SAFE" (1-888-344-7233) AT LEAST 72 HOURS IN ADVANCE OF ANY WORK THAT WILL REQUIRE EXCAVATION. CONTRACTOR SHALL IN WRITING NOTIFY THE OWNERS REPRESENTATIVE OF ANY
- 4. NO INVASIVE SPECIES OR PLANTS THAT COULD BECOME INVASIVE ARE TO BE PLANTED (NO BURNING BUSH OR GIANT MISCANTHUS, OR JAPANESE BARBERRY - REFER TO THE MASS. PROHIBITED PLANT LIST). NATIVE AND ORNAMENTAL PLANTINGS THAT AREA APPROPRIATE FOR LOCATING NEXT TO A HOME ARE TO BE SELECTED. PLANT SIZES TO BE PERENNIALS - 1 GAL. SHRUBS 3-5 GAL AND LARGE DECIDUOUS SHRUB TO BE 3-4' HT. B&B.
- 8. ALL PLANT MATERIALS INSTALLED SHALL MEET THE GUIDELINES ESTABLISHED BY THE STANDARDS FOR NURSERY STOCK PUBLISHED BY AMERICANHORT (LATEST EDITION). PLANTINGS TO HAVE 18" MIN TOPSOIL AROUND ROOTBALLS. 3" MIN PINE PARK MULCH SHALL BE PLACE ON LANDSCAPE BEDS.
- 9. ALL PLANT MATERIALS SHALL BE GUARANTEED FOR ONE YEAR FOLLOWING DATE OF ACCEPTANCE
- 10. ALL DISTURBED AREAS NOT OTHERWISE NOTED SHALL RECEIVE 6" OF SUITABLE LOAM & SEED LAWNS WITH 3:1 OR GREATER SLOPES SHALL BE PROTECTED WITH AN EROSION CONTROL BLANKET.
- 22. A MINIMUM 18" WIDE BARRIER OF PEASTONE SHALL BE INSTALLED IN ALL PLANT BED WHICH ABUT THE BUILDINGS. NO MULCH IS ALLOWED WITHIN 18" OF BUILDINGS WITH FLAMMABLE MATERIALS PER THE LATEST EXECUTIVE OFFICE OF PUBLIC SAFETY AND SECURITY DEPARTMENT OF FIRE SERVICES REGULATION