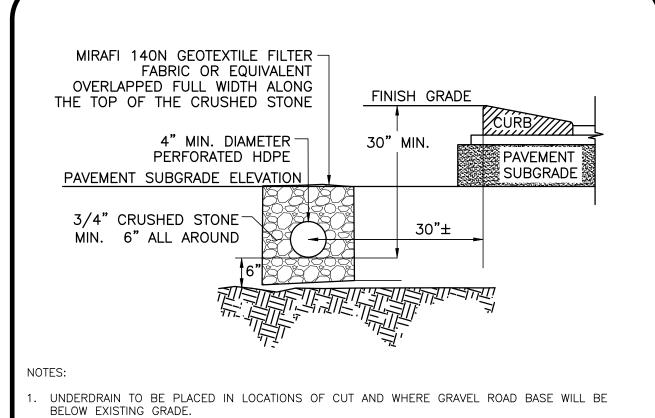

SECTION VI.B.1A -REINFORCED CONCRETE STORM DRAINAGE PIPING REQUIRED A WAIVER IS REQUESTED TO UTILIZE HIGH DENSITY POLYPROPYLENE (HDPE) DRAINAGE LINES OR APPROVED EQUAL WITHIN THE DRAINAGE SYSTEM OF THE SUBDIVISION.