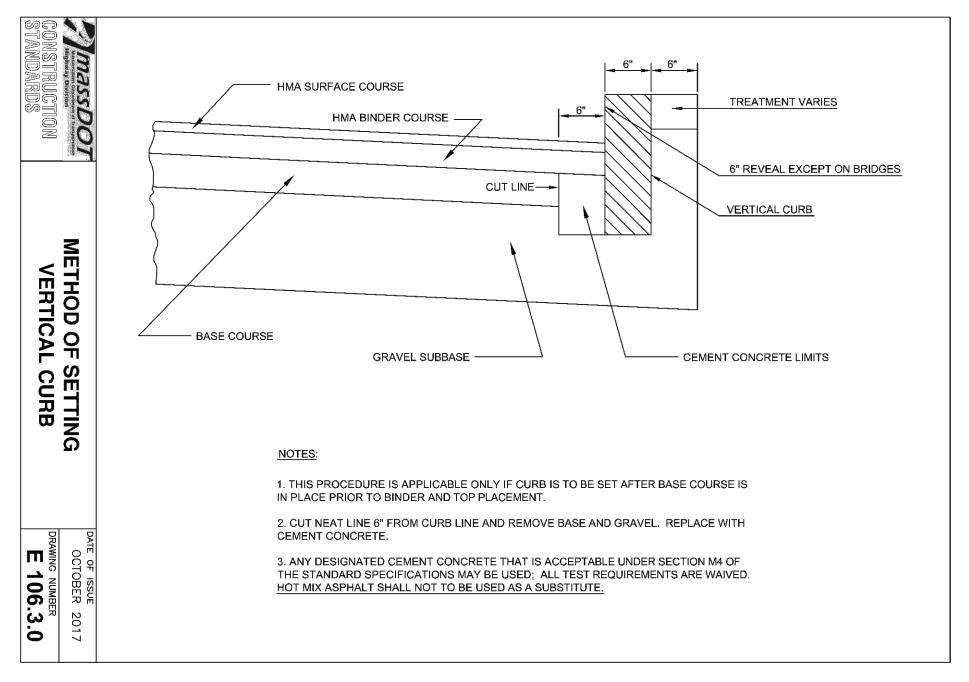

SECTION VI.B.1A -REINFORCED CONCRETE STORM DRAINAGE PIPING REQUIRED A WAIVER IS REQUESTED TO UTILIZE HIGH DENSITY POLYPROPYLENE (HDPE) DRAINAGE LINES OR APPROVED EQUAL WITHIN THE DRAINAGE SYSTEM OF THE SUBDIVISION.

SECTION VI.C.4 — VELOCITIES SHALL BE BETWEEN 2 AND 10 FEET PER SECOND A WAIVER IS REQUESTED ALLOW WATER VELOCITY WITHIN THE CLOSED STORMWATER SYSTEM FROM 11.92 FPS TO 14.0 FPS WHICH IS LESS THAN THE MANUFACTURES RECOMMENDATION FOR SCOUR WITHIN THE PIPING NETWORK.