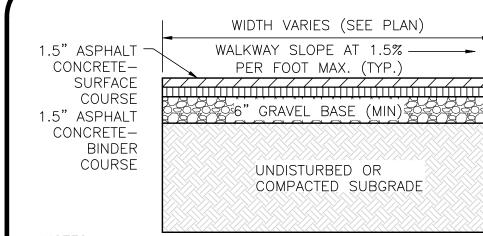

WAY, SUITE 5 WOBURN MA 01801

TEL: (781) 935-6889 FAX: (781) 935-2896 WOBURN, MA + LAKEVILLE, MA + MANCHESTER, NE

THIS DRAWING HAS BEEN PREPARED IN DIGITAL FORMA

CLIENT/CLIENT'S REPRESENTATIVE OR CONSULTANTS MAY BE PROVIDED COPIES OF DRAWINGS AND SPECIFICATIONS FOR HIS/HER INFORMATION AND/OR SPECIFIC USE ON THIS PROJECT. DUE TO THE POTENTIAL THAT THE PROVIDED INFORMATION MAY BE MODIFIED UNINTENTIONALLY OR OTHERWISE, ALLEN & MAJOR ASSOCIATES INC. MAY REMOVE ALL INDICATION OF THE DOCUMENT AUTHORSHIP ON THE DIGITAL MEDIA. PRINTED REPRESENTATIONS O PORTABLE DOCUMENT FORMAT OF THE DRAWINGS AN SPECIFICATIONS ISSUED SHALL BE THE ONLY RECORD COPIES OF ALLEN & MAJOR ASSOCIATES, INC.'S WORK PRODUCT.

DRAWING TITLE:

SHEET No.

C-506 **DETAILS** 

Copyright © 2022 Allen & Major Associates, Inc.





#### NOTES

- 1. REFERENCE PLANS FOR ELEVATIONS.
- 2. COMPACT SOIL SUBGRADE UNIFORMLY TO AT LEAST 95% OF ASTM D 1557 LABORATORY DENSITY.
- 3. PROOF-ROLL PREPARED SUBGRADE TO IDENTIFY SOFT POCKETS AND AREAS OF EXCESS YIELDING. EXCAVATE SOFT SPOTS, UNSATISFACTORY SOILS, AND AREAS OF EXCESSIVE PUMPING OR RUTTING, AS DETERMINED BY GEOTECHNICAL ENGINEER AND REPLACE WITH COMPACTED BACKFILL OR FILL AS DIRECTED.
- CONTRACTOR SHALL COORDINATE SURFACE, BINDER, AND BASE COURSES WITH GEOTECHNICAL OR SOILS REPORT. REFER TO REPORT FOR RECOMMENDATIONS FOR LOCAL SOILS OR DRAINAGE CONDITIONS AND/OR METHODS.
- 5. BASE COURSE SHALL EXTEND 6 INCHES BEYOND WALKWAY EDGE WHERE WALKWAY DOES NOT ABUT DEEP CURB, WALL, STEPS, OR FIXED OBJECT.
- 6. WALKWAY EDGES SHALL BE TAMPED WHERE WALKWAY DOES NOT ABUT DEEP CURB