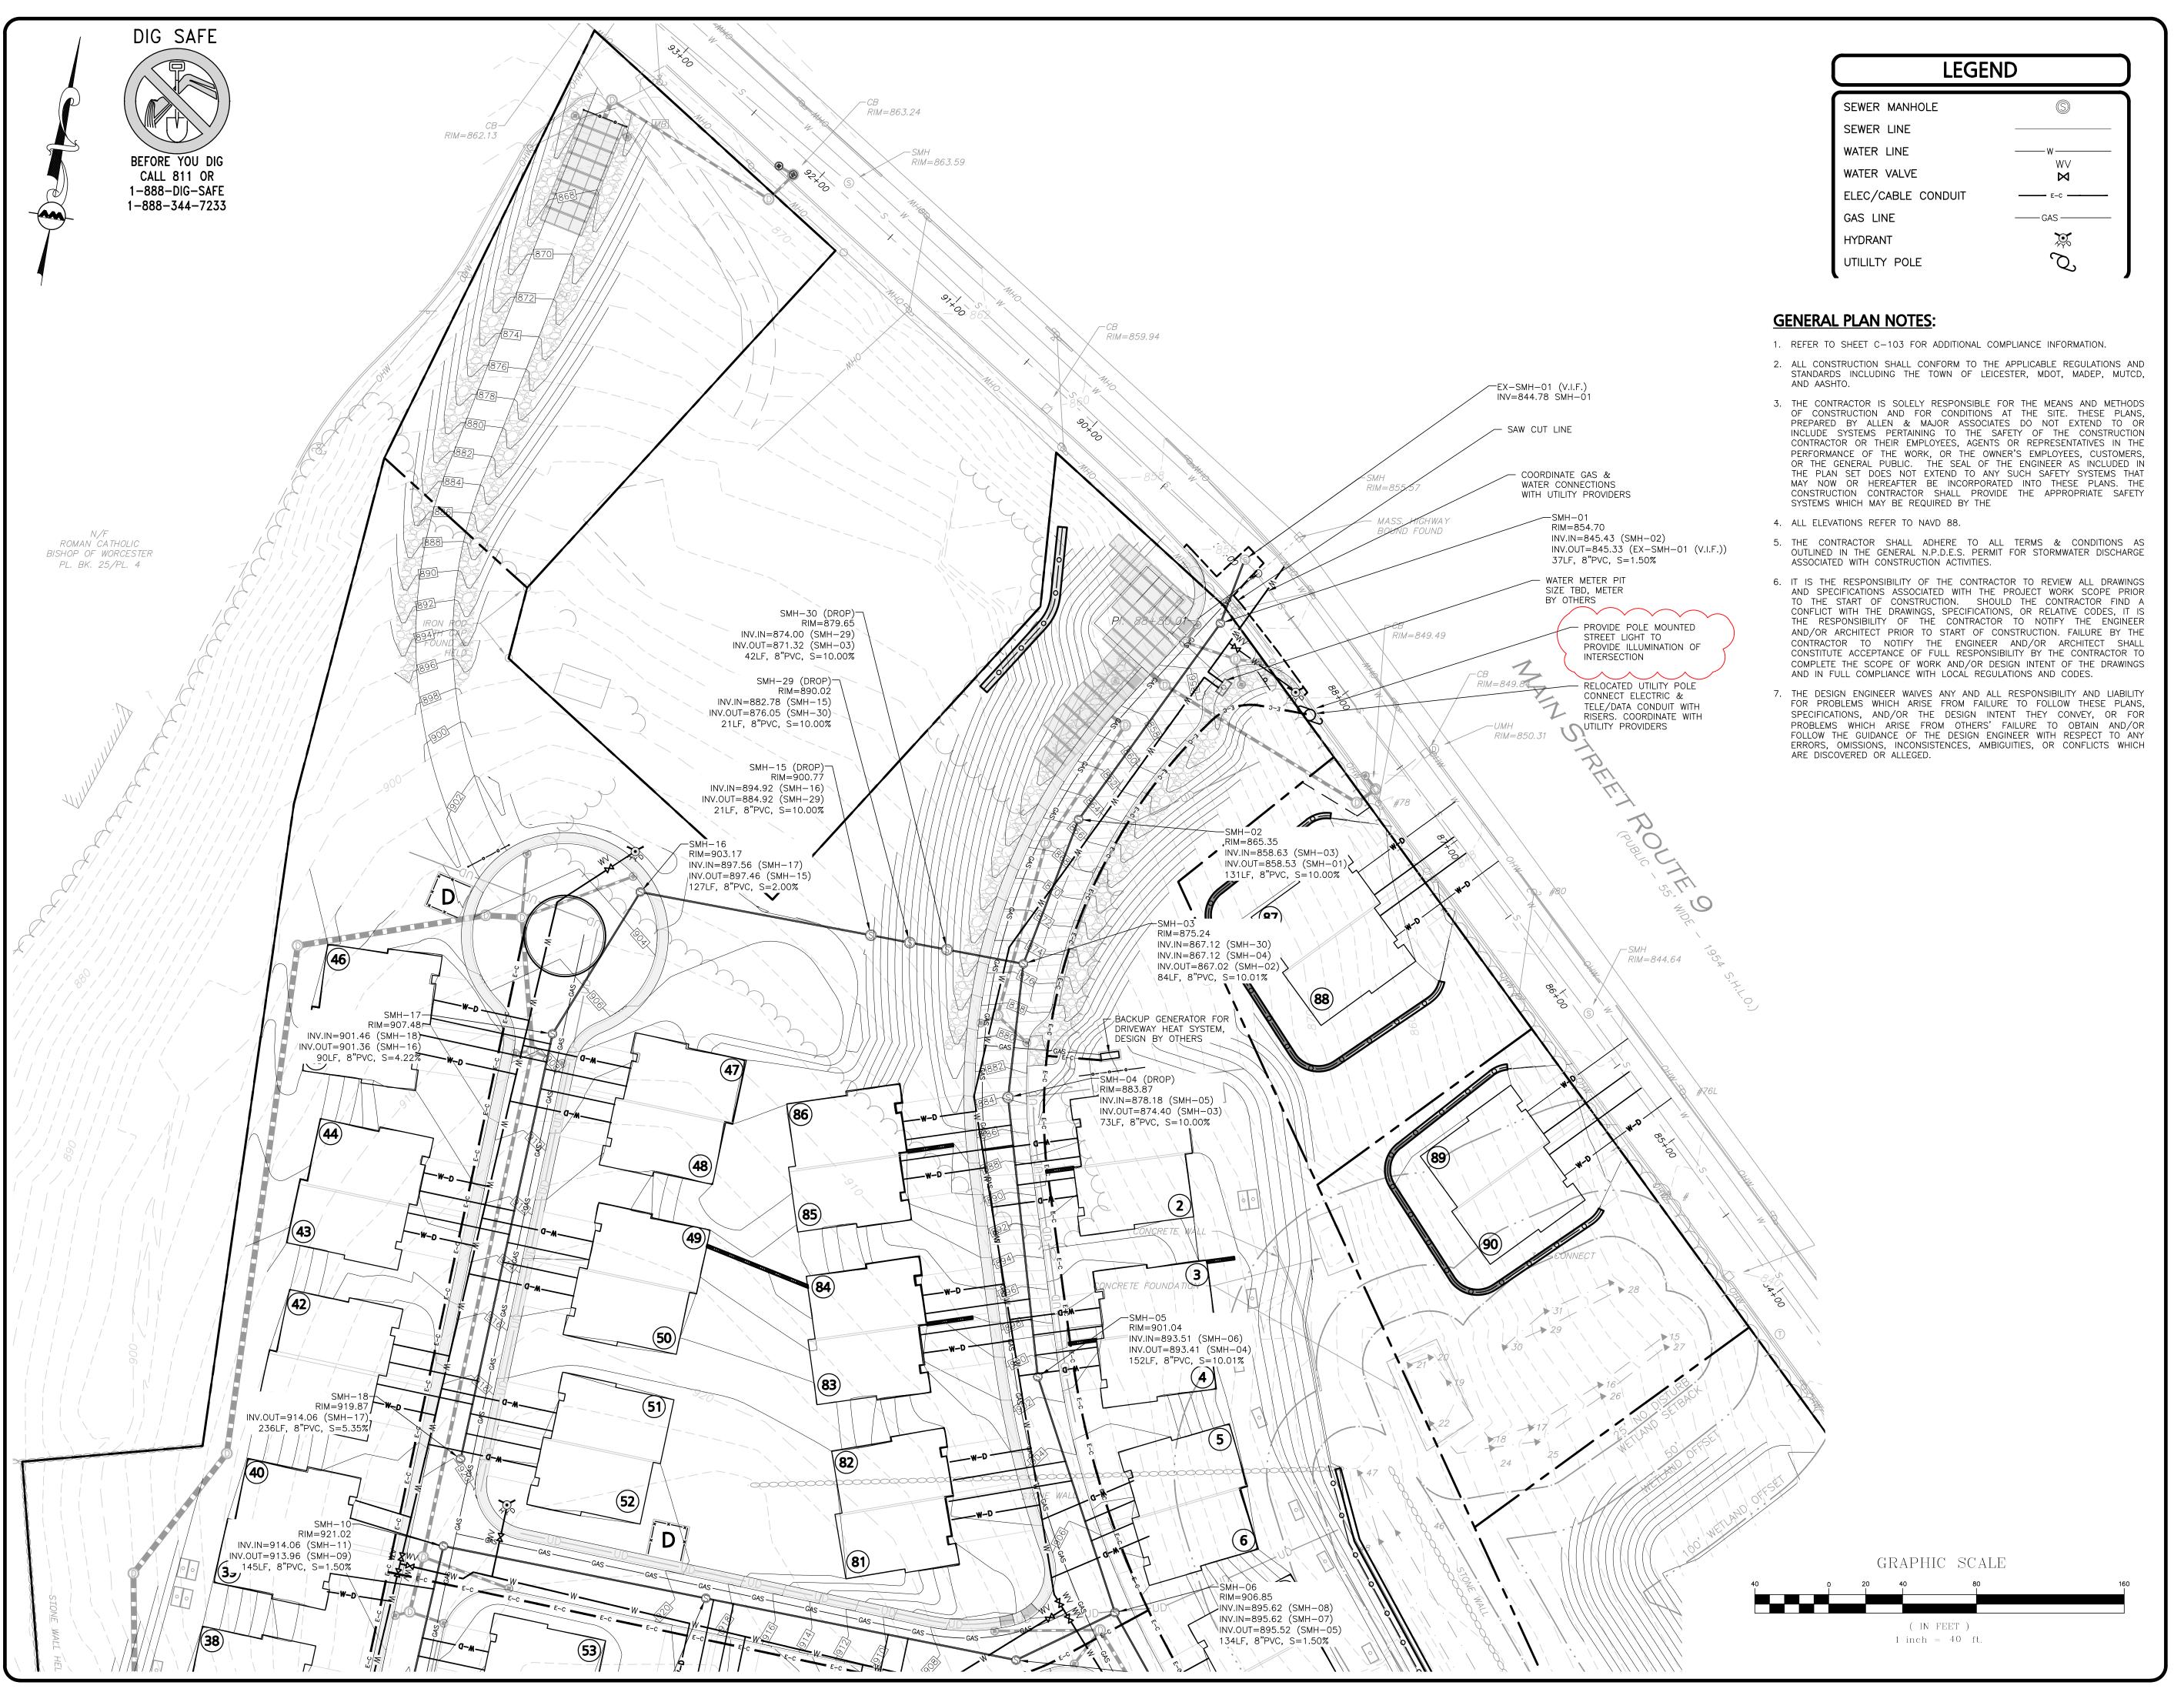

## LEICESTER PLANNING BOARD WAIVERS REQUESTED

SECTION V.A.1.f — MINIMUM CENTER LINE RADII. 200' MIN. REQUIRED TO ALLOW CENTER LINE RADIUS OF 120' AND 135'

SECTION V.A.3.a — MAXIMUM STREET GRADE 10%

TO ALLOW FOR A STREET GRADE OF NO MORE THAN 12%

SECTION VI.B.1A -REINFORCED CONCRETE STORM DRAINAGE PIPING REQUIRED A WAIVER IS REQUESTED TO UTILIZE HIGH DENSITY POLYPROPYLENE (HDPE) DRAINAGE LINES OR APPROVED EQUAL WITHIN THE DRAINAGE SYSTEM OF THE SUBDIVISION.

SECTION VI.C.4 — VELOCITIES SHALL BE BETWEEN 2 AND 10 FEET PER SECOND A WAIVER IS REQUESTED ALLOW WATER VELOCITY WITHIN THE CLOSED STORMWATER SYSTEM FROM 11.92 FPS TO 14.0 FPS WHICH IS LESS THAN THE MANUFACTURES RECOMMENDATION FOR SCOUR WITHIN THE PIPING NETWORK.

SECTION VI.E.3 — STREET LIGHTING REQUIRED TO ALLOW STREET LIGHTING TO BE INSTALLED AS PRIVATE DRIVEWAY LIGHT

SECTION VI.L STREET TREES SHALL BE INSTALLED ON BOTH SIDES OF THE ROADWAY TO ALLOW FOR STREET TREE PLANTINGS TO BE INSTALLED AS SHOWN ON THE PLANS

SECTION VI.G.1 — SIDEWALKS SHALL BE INSTALLED ON BOTH SIDES OF ALL STREETS WITHIN A SUBDIVISION A WAIVER IS REQUESTED TO INSTALL SIDEWALKS ON ONLY 1 SIDE OF THE ROADWAY DUE TO THE STEEP TERRAIN OF THE PROPOSED SUBDIVISION AND LACK OF CONNECTION TO A MUNICIPAL SIDEWALK ALONG MAIN STREET (AKA ROUTE 9)

# **GENERAL NOTES**

1. THE OWNER OF RECORD:

LOT 21-B5.1 651 MAIN STREET, LLC 55 MEAD STREET LEOMINSTER, MA 01453 BOOK 66895, PAGE 224

2. ZONING DISTRICT: BUSINESS (B) AND SUBURBAN AGRICULTURAL (SA) DISTRICT TO THE SOLITH & WEST

LOT SIZE: 22,500 S
LOT FRONTAGE: 100 FT.
FRONT SETBACK: 25 FT.
SIDE SETBACK: 15 FT.
REAR SETBACK: 25 FT.

3. EXISTING USE OF LOT <u>21-B5.1</u> IS VACANT LAND.

4. NO PORTION OF THE PROPERTY IS WITHIN THE 100 YEAR FLOOD BOUNDARY HAZARD ZONE AS SHOWN ON THE FLOOD INSURANCE RATE MAP #25027C0782E WITH AN EFFECTIVE DATE: JULY 14, 2011 FOR THE CITY OF LEICESTER.