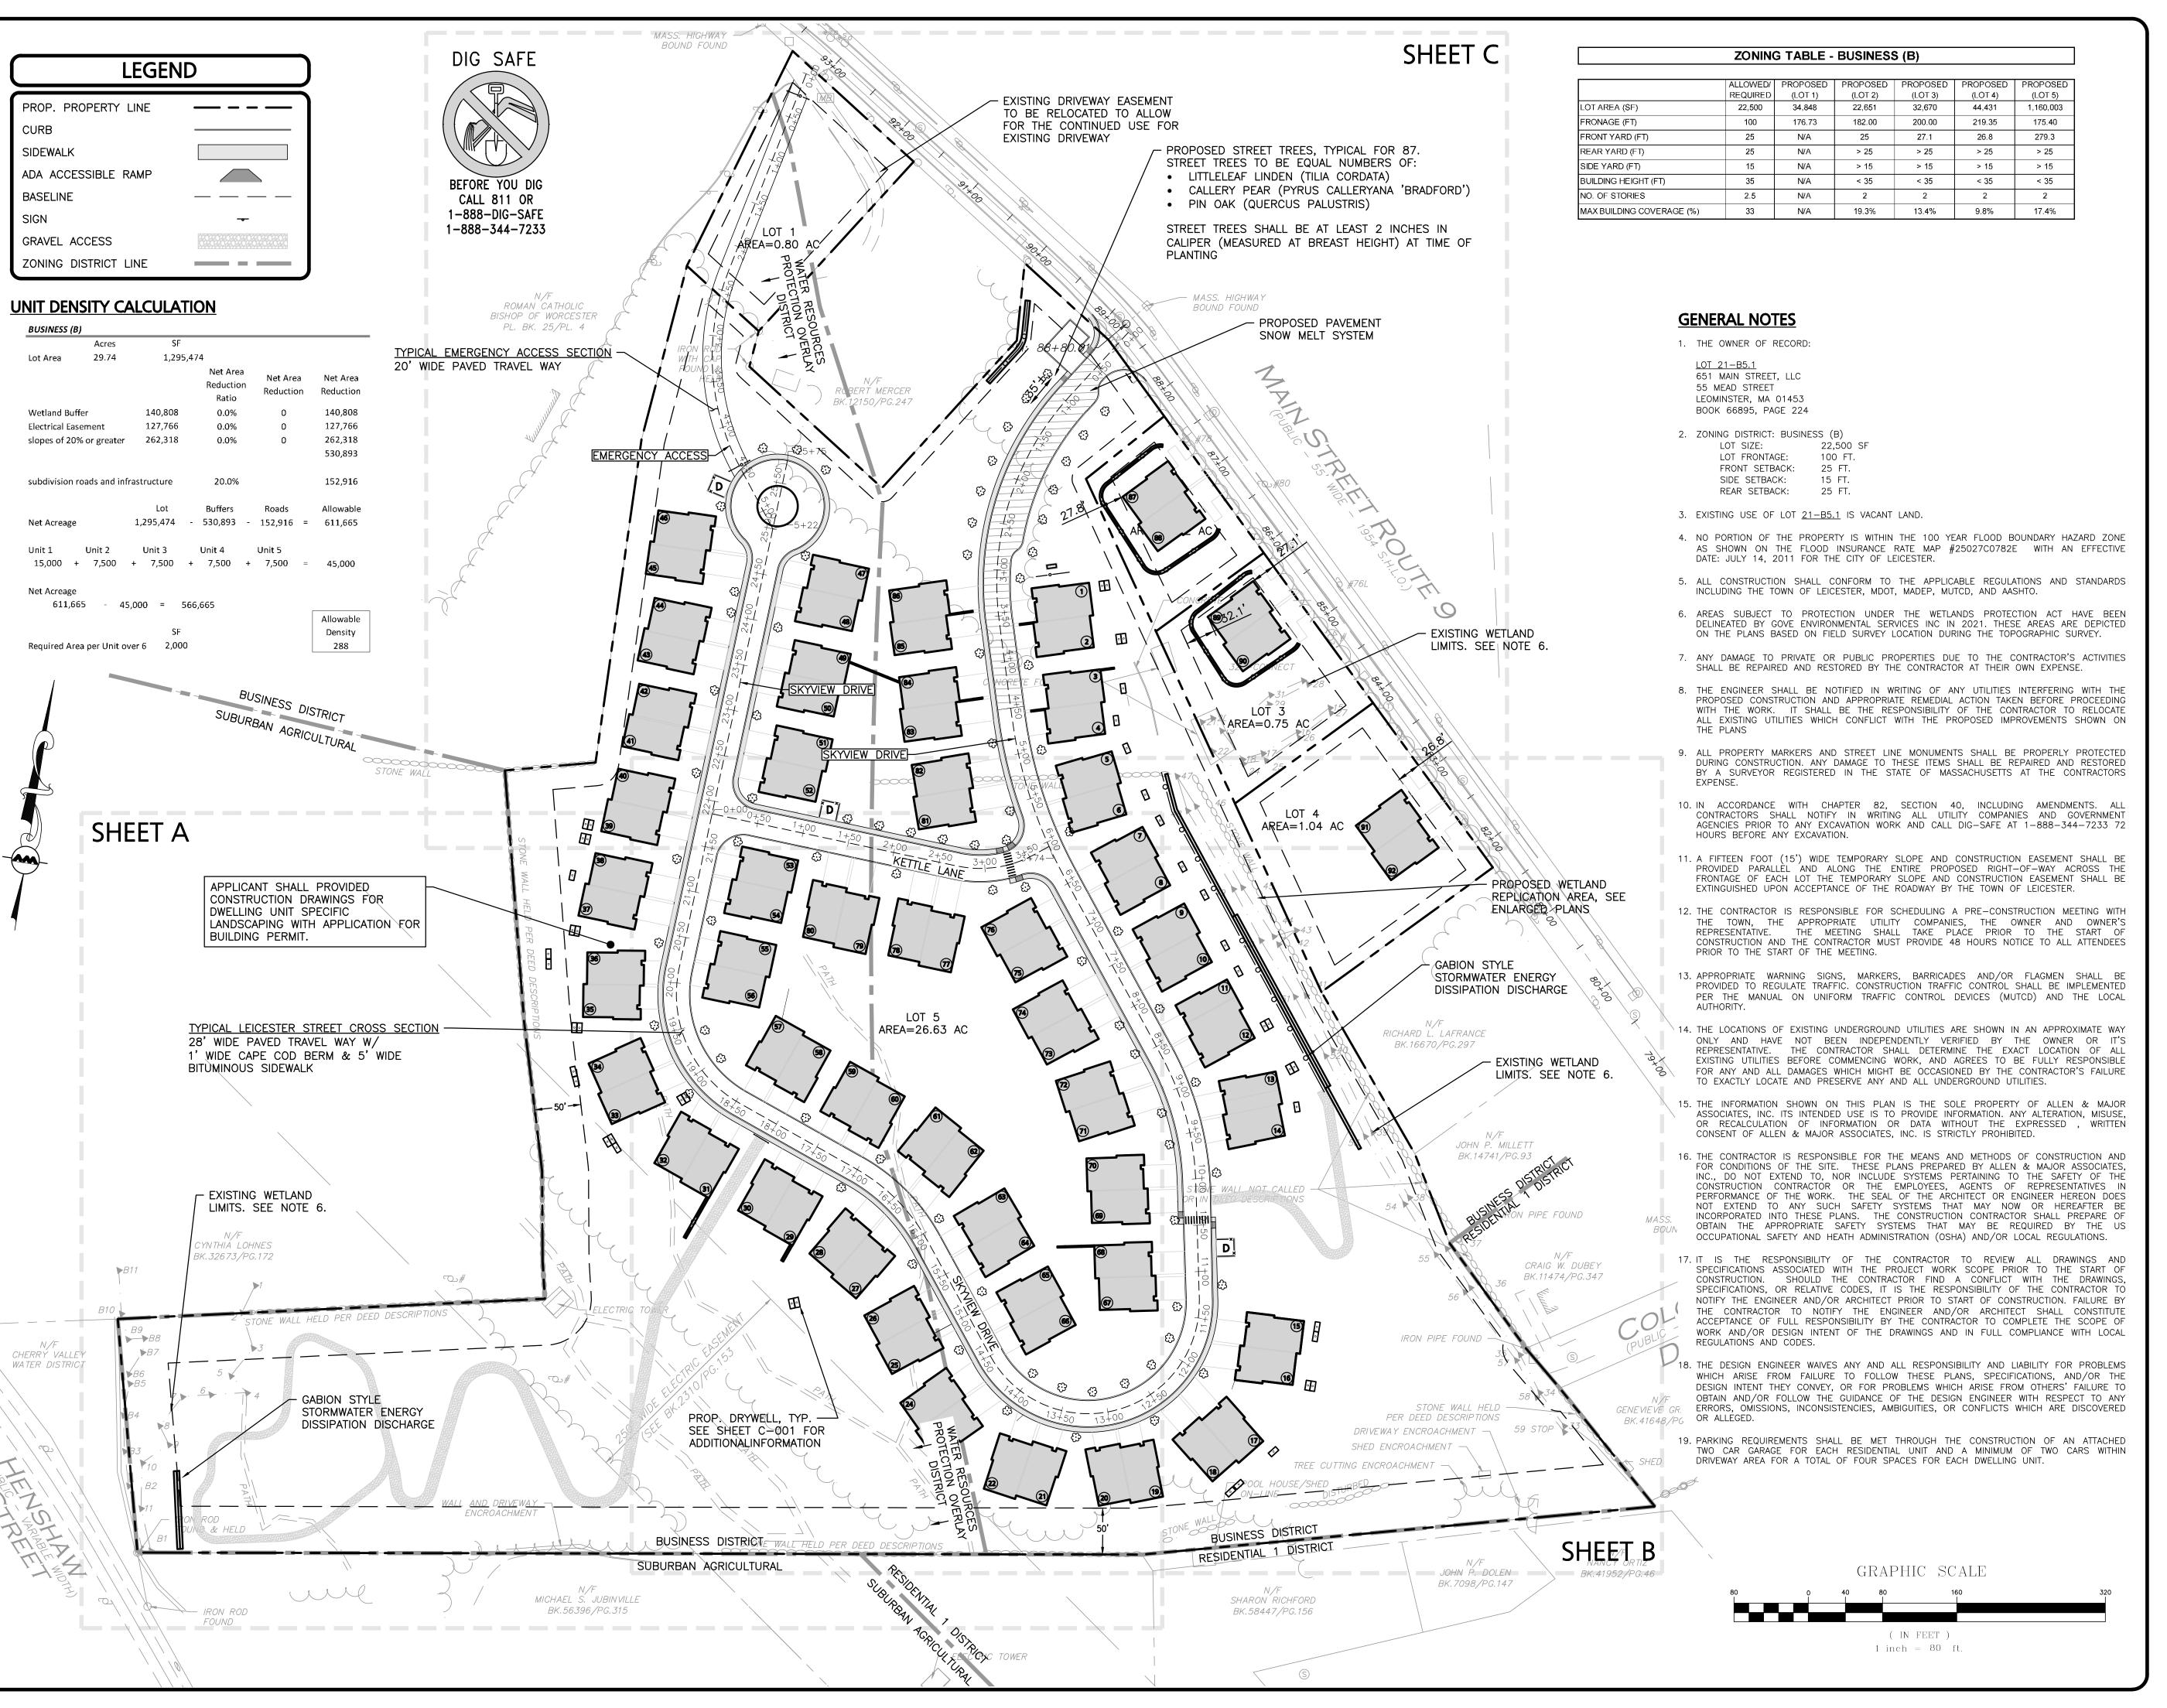

# **GENERAL NOTES**

1. THE OWNER OF RECORD:

LOT 21-B5.1 651 MAIN STREET, LLC 55 MEAD STREET LEOMINSTER, MA 01453 BOOK 66895, PAGE 224

2. ZONING DISTRICT: BUSINESS (B) AND SUBURBAN AGRICULTURAL (SA) DISTRICT TO THE SOLITH & WEST

LOT SIZE: 22,500 S
LOT FRONTAGE: 100 FT.
FRONT SETBACK: 25 FT.
SIDE SETBACK: 15 FT.
REAR SETBACK: 25 FT.

3. EXISTING USE OF LOT <u>21-B5.1</u> IS VACANT LAND.

4. NO PORTION OF THE PROPERTY IS WITHIN THE 100 YEAR FLOOD BOUNDARY HAZARD ZONE AS SHOWN ON THE FLOOD INSURANCE RATE MAP #25027C0782E WITH AN EFFECTIVE DATE: JULY 14, 2011 FOR THE CITY OF LEICESTER.

#### **GENERAL NOTES**

- 1. THE INFORMATION SHOWN ON THIS PLAN IS THE SOLE PROPERTY OF ALLEN & MAJOR ASSOCIATES, INC. ITS INTENDED USE IS TO PROVIDE INFORMATION. ANY ALTERATION, MISUSE, OR RECALCULATION OF INFORMATION OR DATA WITHOUT THE EXPRESSED , WRITTEN CONSENT OF ALLEN & MAJOR ASSOCIATES, INC. IS STRICTLY PROHIBITED.
- 2. THE CONTRACTOR IS RESPONSIBLE FOR THE MEANS AND METHODS OF CONSTRUCTION AND FOR CONDITIONS OF THE SITE. THESE PLANS PREPARED BY ALLEN & MAJOR ASSOCIATES, INC., DO NOT EXTEND TO, NOR INCLUDE SYSTEMS PERTAINING TO THE SAFETY OF THE CONSTRUCTION CONTRACTOR OR THE EMPLOYEES, AGENTS OF REPRESENTATIVES IN PERFORMANCE OF THE WORK. THE SEAL OF THE ARCHITECT OR ENGINEER HEREON DOES NOT EXTEND TO ANY SUCH SAFETY SYSTEMS THAT MAY NOW OR HEREAFTER BE INCORPORATED INTO THESE PLANS. THE CONSTRUCTION CONTRACTOR SHALL PREPARE OF OBTAIN THE APPROPRIATE SAFETY SYSTEMS THAT MAY BE REQUIRED BY THE US OCCUPATIONAL SAFETY AND HEATH ADMINISTRATION (OSHA) AND/OR LOCAL REGULATIONS.
- 3. IT IS THE RESPONSIBILITY OF THE CONTRACTOR TO REVIEW ALL DRAWINGS AND SPECIFICATIONS ASSOCIATED WITH THE PROJECT WORK SCOPE PRIOR TO THE START OF CONSTRUCTION. SHOULD THE CONTRACTOR FIND A CONFLICT WITH THE DRAWINGS, SPECIFICATIONS, OR RELATIVE CODES, IT IS THE RESPONSIBILITY OF THE CONTRACTOR TO NOTIFY THE ENGINEER AND/OR ARCHITECT PRIOR TO START OF CONSTRUCTION. FAILURE BY THE CONTRACTOR TO NOTIFY THE ENGINEER AND/OR ARCHITECT SHALL CONSTITUTE ACCEPTANCE OF FULL RESPONSIBILITY BY THE CONTRACTOR TO COMPLETE THE SCOPE OF WORK AND/OR DESIGN INTENT OF THE DRAWINGS AND IN FULL COMPLIANCE WITH LOCAL REGULATIONS
- 4. THE DESIGN ENGINEER WAIVES ANY AND ALL RESPONSIBILITY AND LIABILITY FOR PROBLEMS WHICH ARISE FROM FAILURE TO FOLLOW THESE PLANS, SPECIFICATIONS, AND/OR THE DESIGN INTENT THEY CONVEY, OR FOR PROBLEMS WHICH ARISE FROM OTHERS' FAILURE TO OBTAIN AND/OR FOLLOW THE GUIDANCE OF THE DESIGN ENGINEER WITH RESPECT TO ANY ERRORS, OMISSIONS, INCONSISTENCIES, AMBIGUITIES, OR CONFLICTS WHICH ARE DISCOVERED OR ALLEGED.
- 5. PARKING REQUIREMENTS SHALL BE MET THROUGH THE CONSTRUCTION OF AN ATTACHED TWO CAR GARAGE FOR EACH RESIDENTIAL UNIT AND A MINIMUM OF TWO CARS WITHIN DRIVEWAY AREA FOR A TOTAL OF FOUR SPACES FOR EACH DWELLING UNIT.