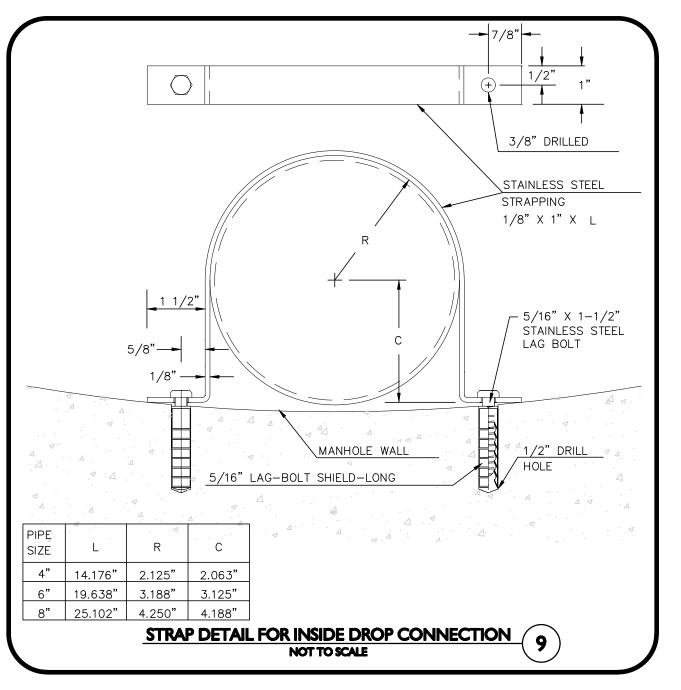

ECIFICATIONS FOR HIS/HER INFORMATION AND/OR SPECIFIC USE ON THIS PROJECT. DUE TO THE POTENTIAL THAT THE PROVIDED INFORMATION MAY BE MODIFIED UNINTENTIONALLY OR OTHERWISE, ALLEN & MAJOR ASSOCIATES, INC. MAY REMOVE ALL INDICATION OF THE DOCUMENT'S AUTHORSHIP ON THE DIGITAL MEDIA. PRINTED REPRESENTATIONS OR PORTABLE DOCUMENT FORMAT OF THE DRAWINGS AND SPECIFICATIONS ISSUED SHALL BE THE ONLY RECORD COPIES OF ALLEN & MAJOR ASSOCIATES, INC.'S WORK PRODUCT.

DRAWING TITLE:

E: SHEET No.

Copyright © 2022 Allen & Major Associates, Inc.
All Rights Reserved

DETAILS

28 OF 31

2:\ PPO IECTS\ 2889—01\ CIVII\ \ DBAIMINCS\ C'IBPENT\ C\_2889—01 DETAII S DI







TO DRAIN TOWARD THE FLOWING THROUGH CHANNEL.

CEMENT CONCRETE OR BRICK IN MORTAR.

UNDERLAYMENT OF INVERT AND SHELF SHALL CONSIST OF















RESIDENTIAL DEVELOPMENT **MAIN STREET** LEICESTER, MA

2889-01 DATE: 09-01-2022 AS SHOWN DWG.: C-2889-01\_Details **DESIGNED BY:** SM | CHECKED BY:

PROJECT NO.



ASSOCIATES, INC. civil engineering ♦ land surveying environmental consulting • landscape architecture

www.allenmajor.com 100 COMMERCE WAY, SUITE 5 WOBURN MA 01801 TEL: (781) 935-6889 FAX: (781) 935-2896

VOBURN, MA ♦ LAKEVILLE, MA ♦ MANCHESTER, NE

THIS DRAWING HAS BEEN PREPARED IN DIGITAL FORMA CLIENT/CLIENT'S REPRESENTATIVE OR CONSULTANTS MAY BE PROVIDED COPIES OF DRAWINGS AND SPECIFICATIONS FOR HIS/HER INFORMATION AND/OR SPECIFIC USE ON THIS PROJECT. DUE TO THE POTENTIAL THAT THE PROVIDED INFORMATION MAY BE MODIFIED UNINTENTIONALLY OR OTHERWISE, ALLEN & MAJOR ASSOCIATE INC. MAY REMOVE ALL INDICATION OF THE DOCUMENT AUT