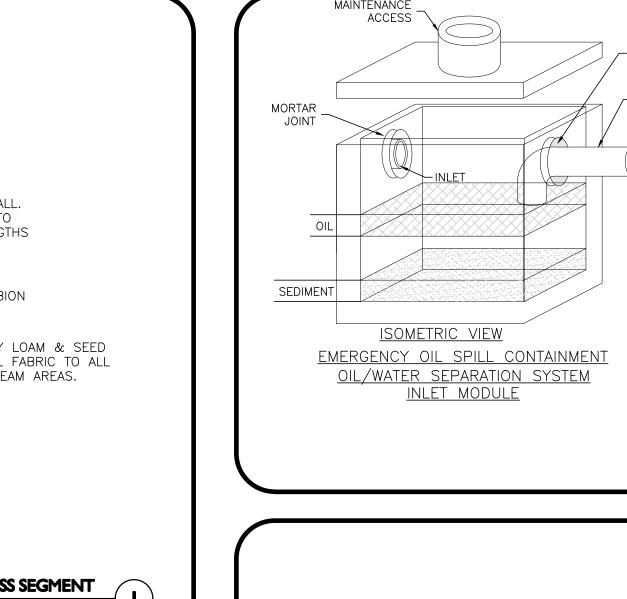

35-2896

WOBURN, MA + LAKEVILLE, MA + MANCHESTER, NE

THIS DRAWING HAS BEEN PREPARED IN DIGITAL FORMAT. CLIENT/CLIENT'S REPRESENTATIVE OR CONSULTANTS MAY BE PROVIDED COPIES OF DRAWINGS AND SPECIFICATIONS FOR HIS/HER INFORMATION AND/OR SPECIFIC USE ON THIS PROJECT. DUE TO THE POTENTIAL THAT THE PROVIDED INFORMATION MAY BE MODIFIED UNINTENTIONALLY OR OTHERWISE, ALLEN & MAJOR ASSOCIATES, INC. MAY REMOVE ALL INDICATION OF THE DOCUMENT'S AUTHORSHIP ON THE DIGITAL MEDIA. PRINTED REPRESENTATIONS OR PORTABLE DOCUMENT FORMAT OF THE DRAWINGS AND SPECIFICATIONS ISSUED SHALL BE THE ONLY RECORD COPIES OF ALLEN & MAJOR ASSOCIATES, INC.'S WORK PRODUCT.

DRAWING TITLE:

SHEET No.

DETAILS

& Major Associates, Inc.

Reserved

27 OF 31

Copyright © 2022 Allen & Major Associates, Inc.
All Rights Reserved













# CONSTRUCTION NOTES:

- 1. THE SUBGRADE FOR THE FILTER MATERIAL, GEOTEXTILE FABRIC, AND RIPRAP SHALL BE PREPARED TO THE LINES AND GRADES SHOWN ON THE PLANS.
- 2. THE ROCK OR GRAVEL USED FOR FILTER OR RIPRAP SHALL CONFORM TO THE SPECIFIED GRADATION.
- 3. GEOTEXTILE FABRICS SHALL BE PROTECTED FROM PUNCTURE OR TEARING DURING THE PLACEMENT OF THE ROCK RIPRAP. DAMAGED AREAS IN THE FABRIC SHALL BE REPAIRED BY PLACING A PIECE OF FABRIC OVER THE DAMAGED AREA OR BY COMPLETE REPLACEMENT OF THE FABRIC. ALL OVERLAPS REQUIRED FOR REPAIRS OR JOINING TWO PIECES OF FABRIC SHALL BE A MINIMUM OF 12 INCHES.
- 4. STONE FOR THE RIPRAP MAY BE PLACED BY EQUIPMENT AND SHALL BE CONSTRUCTED TO THE FULL LAYER THICKNESS IN ONE OPERATION AND IN SUCH A MANNER AS TO PREVENT SEGREGATION OF THE STONE SIZES.
- 5