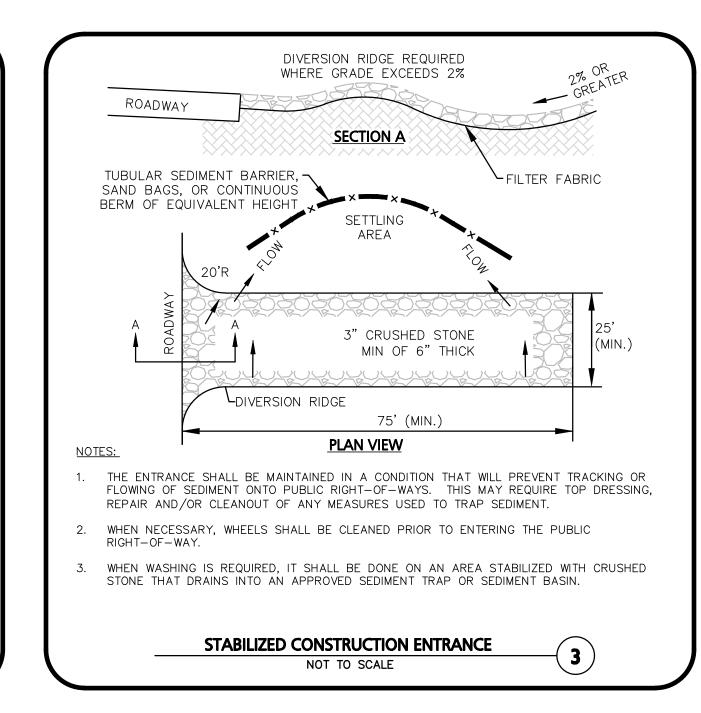

HEET No.

**EMERGENCY ACCESS** 



1. TUBULAR SEDIMENT CONTROL SHALL BE 8" MIN. DIAMETER MESH TUBE WITH NATURAL FILTER MEDIA BY FILTREXX OR APPROVED EQUAL.

- 2. ALL MATERIALS TO MEET MANUFACTURERS SPECIFICATIONS.
- 3. INSTALL WOODEN STAKES ANGLED UP-GRADIENT EVERY 8' ON CENTER
- 4. OVERLAP TUBULAR BARRIER SEGMENTS A MINIMUM OF 12".
- 5. THE CONTRACTOR SHALL MAINTAIN THE TUBULAR BARRIERS IN A FUNCTIONAL CONDITION AT ALL TIMES. THE CONTROLS SHALL BE ROUTINELY INSPECTED BY THE CONTRACTOR.
- 6. WHERE THE TUBULAR BARRIERS REQUIRE REPAIR OR SEDIMENT REMOVAL. IT WILL BE COMPLETED BY THE CONTRACTOR AT NO ADDITIONAL COST.
- 7. AT A MINIMUM, THE CONTRACTOR SHALL REMOVE SEDIMENTS COLLECTED AT THE BASE WHEN THEY REACH 1/3 THE EXPOSED HEIGHT OF THE BARRIER.

**TUBULAR SEDIMENT BARRIER** NOT TO SCALE













RAINFALL.

2. SOIL AND FILL STOCKPILES EXPECTED TO REMAIN IN PLACE FOR 90 DAYS OR MORE SHALL BE SEEDED WITH WINTER RYE (FOR FALL SEEDING AT 3LB/1,000 SF) OR OATS (FOR SUMMER SEEDING AT 2LB/1,000 SF) AND THEN COVERED WITH HAY MULCH (AT 100LB/1,000 SF) OR AN ANCHORED TARP WITHIN 7 DAYS OR PRIOR TO ANY RAINFALL.

> **STOCKPILE PROTECTION** NOT TO SCALE





**ROLLED EROSION CONTROL MATTING** 

NOT TO SCALE

CHANNEL INSTALLATION SPECIFICATIONS

1. Install product in accordance with manufacturer's specifications 2. Prepare soil before installing blankets, including any necessary application of lime, fertilizer, and seed. Note: when using cell—o—seed, do not seed prepared

area. Cell—o—seed must be installed with the paper side down. 3. Begin at the top of the channel by anchoring th