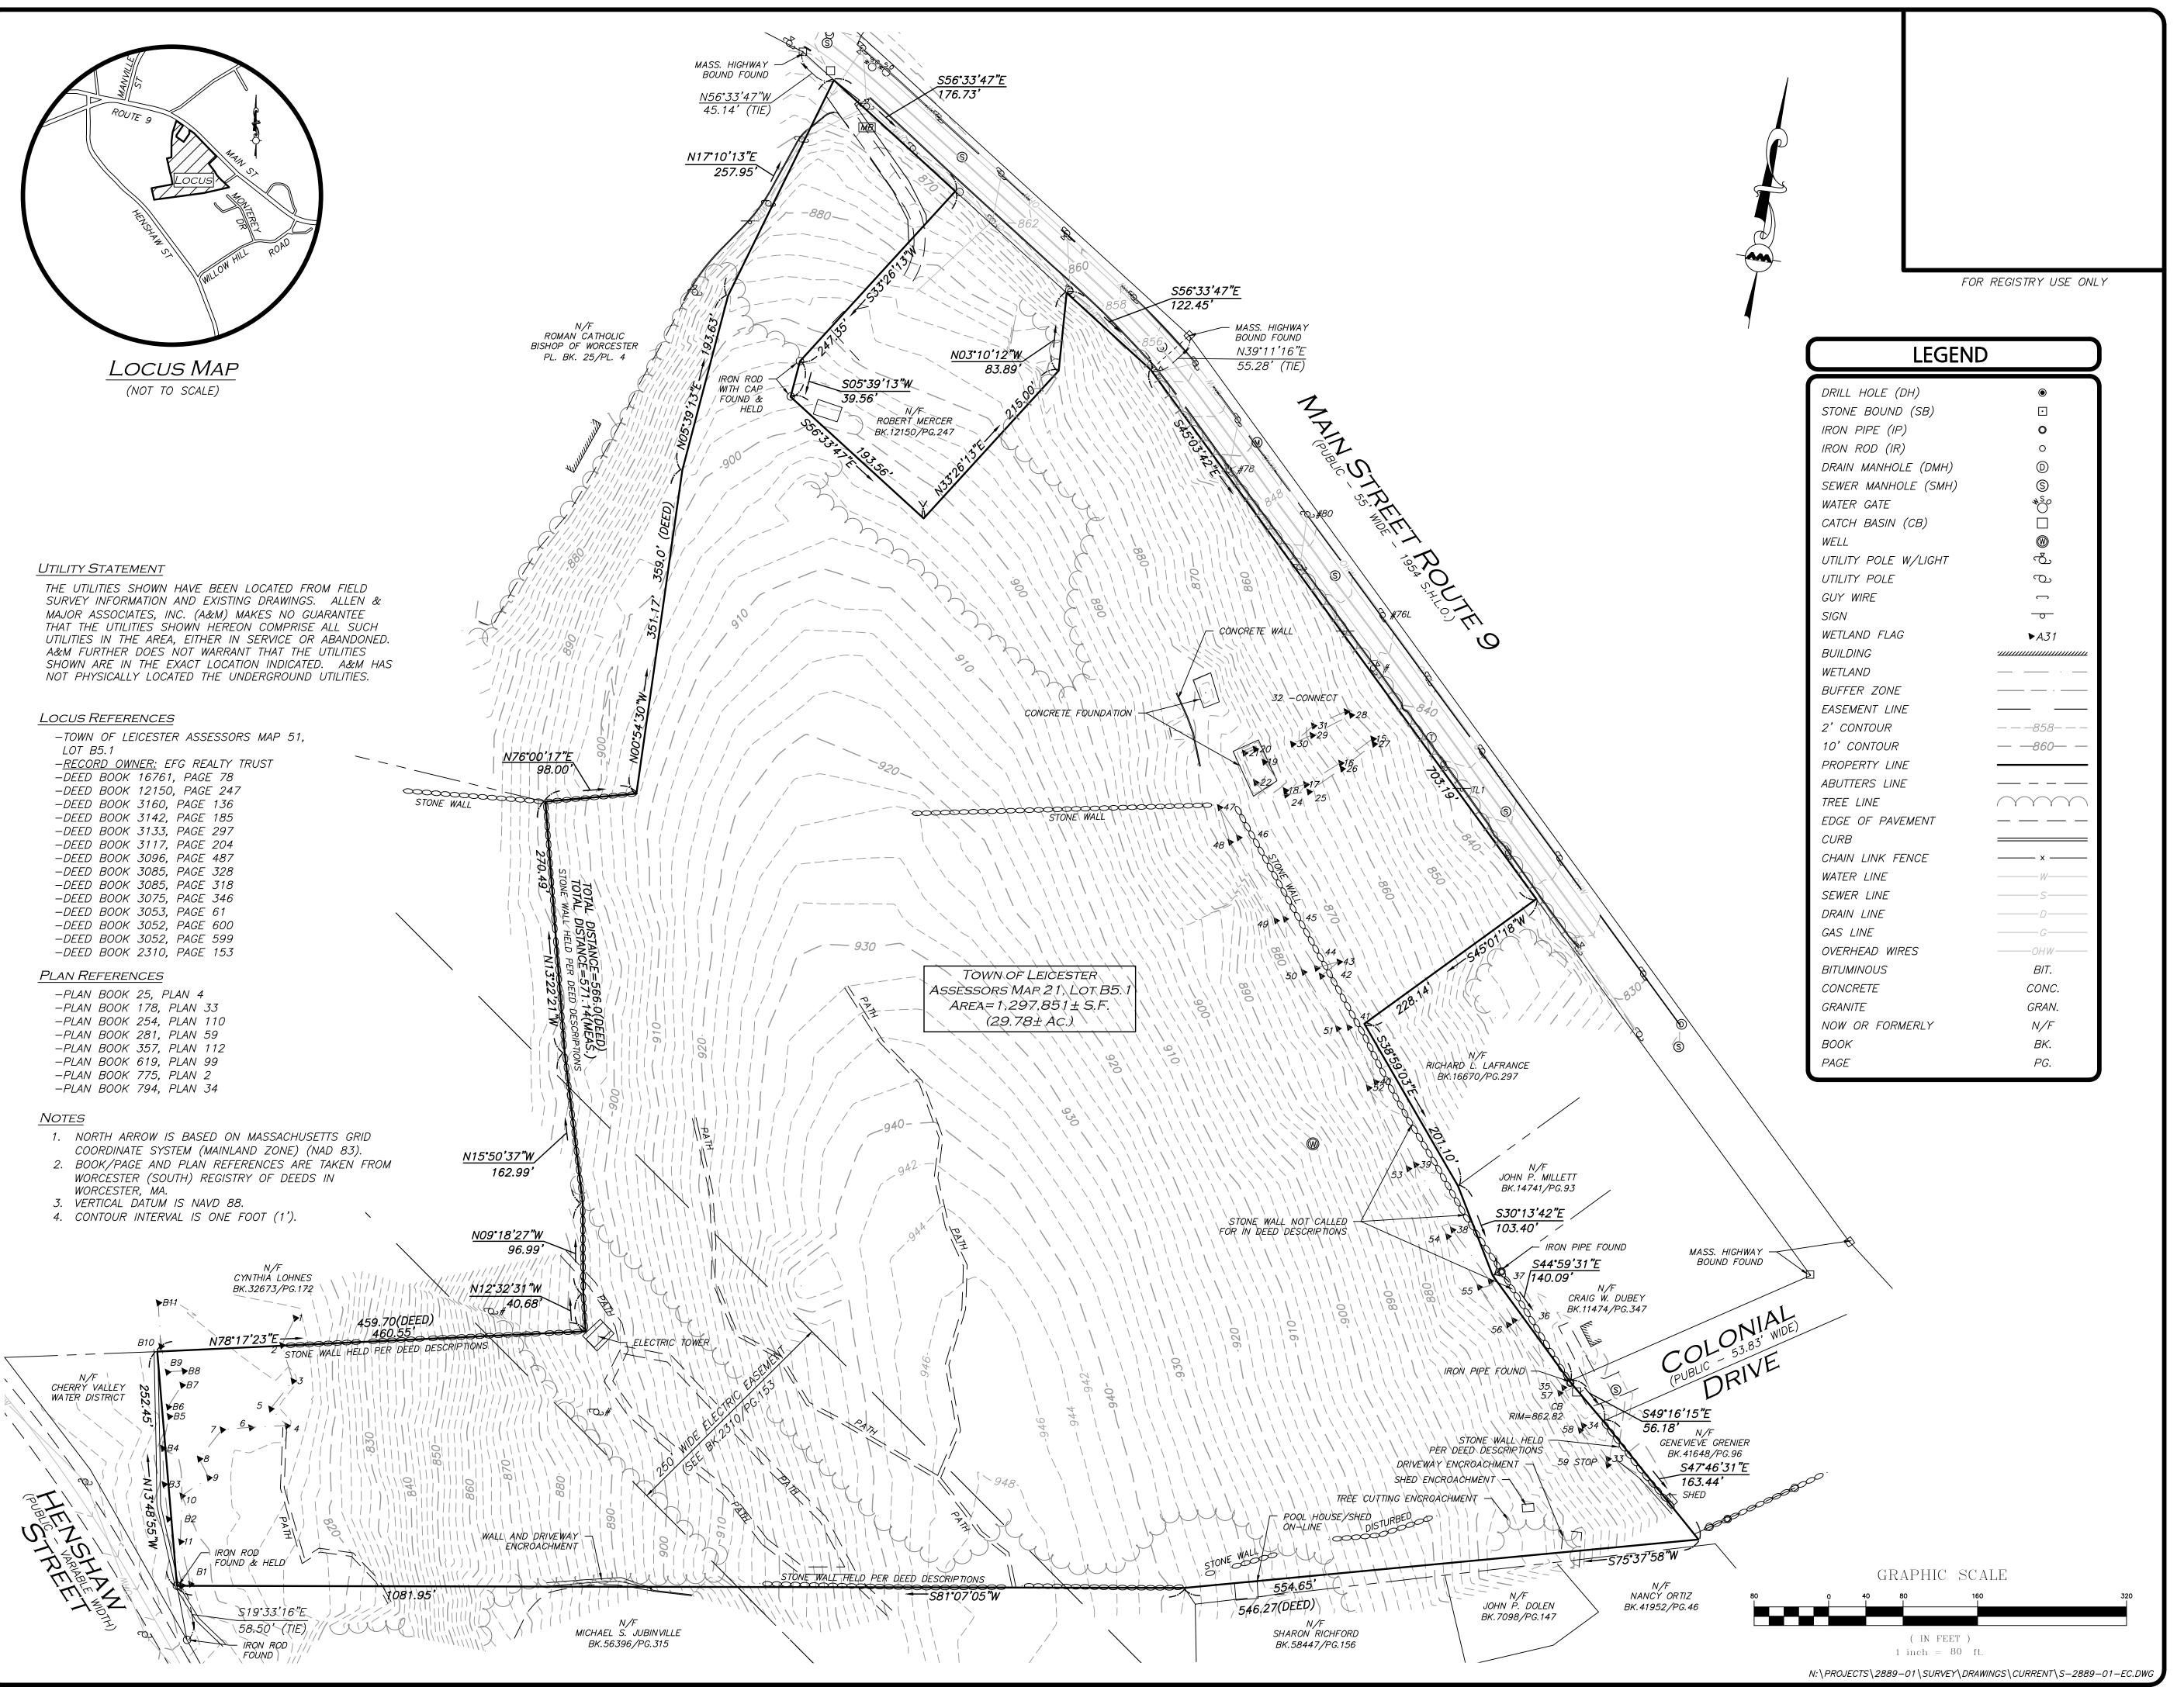

# **GENERAL NOTES**

1. THE OWNER OF RECORD:

LOT 21-B5.1 651 MAIN STREET, LLC 55 MEAD STREET LEOMINSTER, MA 01453 BOOK 66895, PAGE 224

2. ZONING DISTRICT: BUSINESS (B) AND SUBURBAN AGRICULTURAL (SA) DISTRICT TO THE SOLITH & WEST

LOT SIZE: 22,500 S
LOT FRONTAGE: 100 FT.
FRONT SETBACK: 25 FT.
SIDE SETBACK: 15 FT.
REAR SETBACK: 25 FT.

3. EXISTING USE OF LOT <u>21-B5.1</u> IS VACANT LAND.

4. NO PORTION OF THE PROPERTY IS WITHIN THE 100 YEAR FLOOD BOUNDARY HAZARD ZONE AS SHOWN ON THE FLOOD INSURANCE RATE MAP #25027C0782E WITH AN EFFECTIVE DATE: JULY 14, 2011 FOR THE CITY OF LEICESTER.

ALLEN & MAJOR ASSOCIATES, INC.'S WORK PRODUCT.

DRAWING TITLE:

SHEET No.

COVER

Copyright © 2022 Allen & Major Associates, Inc.

ciates, Inc. 1 OF 31

WE HEREBY CERTIFY THAT:

THIS PLAN IS THE RESULT OF AN ACTUAL ON THE GROUND SURVEY PERFORMED ON OR BETWEEN JANUARY 10, 2021 AND FEBRUARY

THIS PLAN WAS PREPARED IN ACCORDANCE WITH THE RULES AND REGULATIONS OF THE REGISTERS OF DEEDS DATED JANUARY 1, 1976 AND REVISED JANUARY 12, 1988. ACCORDING TO DEEDS AND PLANS OF RECORD, THE PROPERTY LINES SHOWN ON THIS PLAN ARE THE LINES DIVIDING EXISTING OWNERSHIP, AND THE LINES OF THE STREETS OR WAYS SHOWN ARE THOSE OF PUBLIC OR PRIVATE STREETS AND WAYS ALREADY ESTABLISHED, AND THAT NO NEW LINES FOR THE DIVISION OF EXISTING OWNERSHIP OR FOR NEW WAYS ARE SHOWN. THE ABOVE CERTIFICATION IS INTENDED TO MEET REGISTRY OF DEEDS REQUIREMENTS FOR THE RECORDING OF PLANS AND IS NOT A CERTIFICATION TO THE TITLE OR OWNERSHIP OF THE PROPERTY SHOWN. OWNERS OF ADJOINING PROPERTIES ARE SHOWN

THE ABOVE IS CERTIFIED TO THE BEST OF MY PROFESSIONAL KNOWLEDGE, INFORMATION AND BELIEF.

ACCORDING TO CURRENT TOWN OF LEICESTER

ALLEN & MAJOR ASSOCIATES, INC.

ASSESSOR'S INFORMATION.

ALLEN & MAJOR ASSOCIATES, INC.