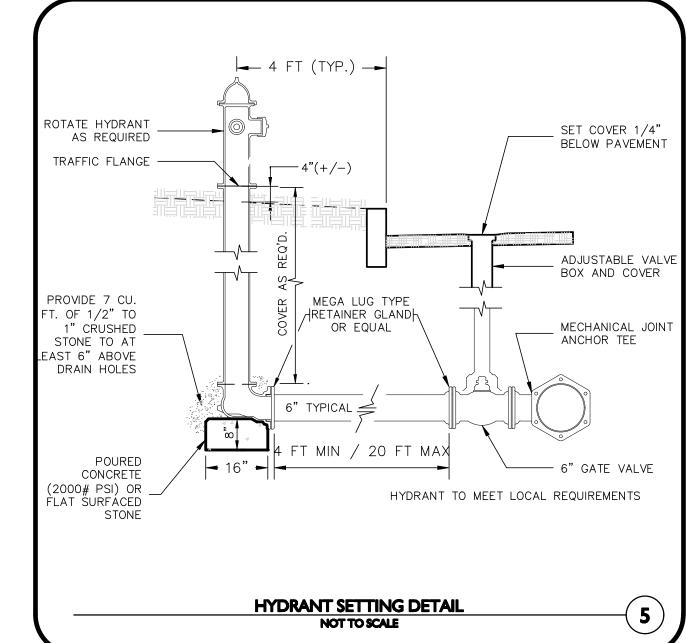

S AND SPECIFICATIONS FOR HIS/HER INFORMATION AND/OR SPECIFIC USE ON THIS PROJECT. DUE TO THE POTENTIAL THAT THE PROVIDED INFORMATION MAY BE MODIFIED UNINTENTIONALLY OR OTHERWISE, ALLEN & MAJOR ASSOCIATES, INC. MAY REMOVE ALL INDICATION OF THE DOCUMENT'S AUTHORSHIP ON THE DIGITAL MEDIA. PRINTED REPRESENTATIONS OR PORTABLE DOCUMENT FORMAT OF THE DRAWINGS AND SPECIFICATIONS ISSUED SHALL BE THE ONLY RECORD COPIES OF ALLEN & MAJOR ASSOCIATES, INC.'S WORK PRODUCT.

DRAWING TITLE:

E: SHEET No.

Copyright © 2022 Allen & Major Associates, Inc.
All Rights Reserved

DETAILS

28 OF 31

2:\ PPO IECTS\ 2889—01\ CIVII\ \ DBAIMINCS\ C'IBPENT\ C\_2889—01 DETAII S DI







TO DRAIN TOWARD THE FLOWING THROUGH CHANNEL.

CEMENT CONCRETE OR BRICK IN MORTAR.

UNDERLAYMENT OF INVERT AND SHELF SHALL CONSIST OF















RESIDENTIAL DEVELOPMENT **MAIN STREET** LEICESTER, MA

2889-01 DATE: 09-01-2022 AS SHOWN DWG.: C-2889-01\_Details **DESIGNED BY:** SM | CHECKED BY:

PROJECT NO.



ASSOCIATES, INC. civil engineering ♦ land surveying environmental consulting • landscape architecture

www.allenmajor.com 100 COMMERCE WAY, SUITE 5 WOBURN MA 01801 TEL: (781) 935-6889 FAX: (781) 935-2896

VOBURN, MA ♦ LAKEVILLE, MA ♦ MANCHESTER, NE

THIS DRAWING HAS BEEN PREPARED IN DIGITAL FORMA CLIENT/CLIENT'S REPRESENTATIVE OR CONSULTANTS MAY BE PROVIDED COPIES OF DRAWINGS AND SPECIFICATIONS FOR HIS/HER INFORMATION AND/OR SPECIFIC USE ON THIS PROJECT. DUE TO THE POTENTIAL THAT THE PROVIDED INFORMATION MAY BE MODIFIED UNINTENTIONALLY OR OTHERWISE, ALLEN & MAJOR ASSOCIATE INC. MAY REMOVE ALL INDICATION OF THE DOCU