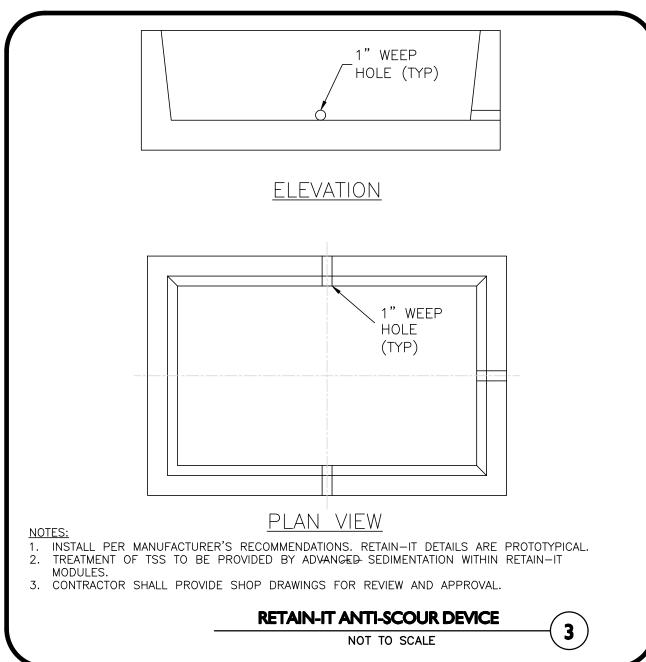

WOBURN, MA + LAKEVILLE, MA + MANCHESTER, NE

THIS DRAWING HAS BEEN PREPARED IN DIGITAL FORMAT. CLIENT/CLIENT'S REPRESENTATIVE OR CONSULTANTS MAY BE PROVIDED COPIES OF DRAWINGS AND SPECIFICATIONS FOR HIS/HER INFORMATION AND/OR SPECIFIC USE ON THIS PROJECT. DUE TO THE POTENTIAL THAT THE PROVIDED INFORMATION MAY BE MODIFIED UNINTENTIONALLY OR OTHERWISE, ALLEN & MAJOR ASSOCIATES, INC. MAY REMOVE ALL INDICATION OF THE DOCUMENT'S AUTHORSHIP ON THE DIGITAL MEDIA. PRINTED REPRESENTATIONS OR PORTABLE DOCUMENT FORMAT OF THE DRAWINGS AND SPECIFICATIONS ISSUED SHALL BE THE ONLY RECORD COPIES OF ALLEN & MAJOR ASSOCIATES, INC.'S WORK PRODUCT.

DRAWING TITLE:

SHEET No.

DETAILS

& Major Associates, Inc.

Reserved

27 OF 31

Copyright © 2022 Allen & Major Associates, Inc.
All Rights Reserved













# CONSTRUCTION NOTES:

- 1. THE SUBGRADE FOR THE FILTER MATERIAL, GEOTEXTILE FABRIC, AND RIPRAP SHALL BE PREPARED TO THE LINES AND GRADES SHOWN ON THE PLANS.
- 2. THE ROCK OR GRAVEL USED FOR FILTER OR RIPRAP SHALL CONFORM TO THE SPECIFIED GRADATION.
- 3. GEOTEXTILE FABRICS SHALL BE PROTECTED FROM PUNCTURE OR TEARING DURING THE PLACEMENT OF THE ROCK RIPRAP. DAMAGED AREAS IN THE FABRIC SHALL BE REPAIRED BY PLACING A PIECE OF FABRIC OVER THE DAMAGED AREA OR BY COMPLETE REPLACEMENT OF THE FABRIC. ALL OVERLAPS REQUIRED FOR REPAIRS OR JOINING TWO PIECES OF FABRIC SHALL BE A MINIMUM OF 12 INCHES.
- 4. STONE FOR THE RIPRAP MAY BE PLACED BY EQUIPMENT AND SHALL BE CONSTRUCTED TO THE FULL LAYER THICKNESS IN ONE OPERATION AND IN SUCH A MANNER AS TO PREVENT SEGREGATION OF THE STONE SIZES.
- 5. THE ME