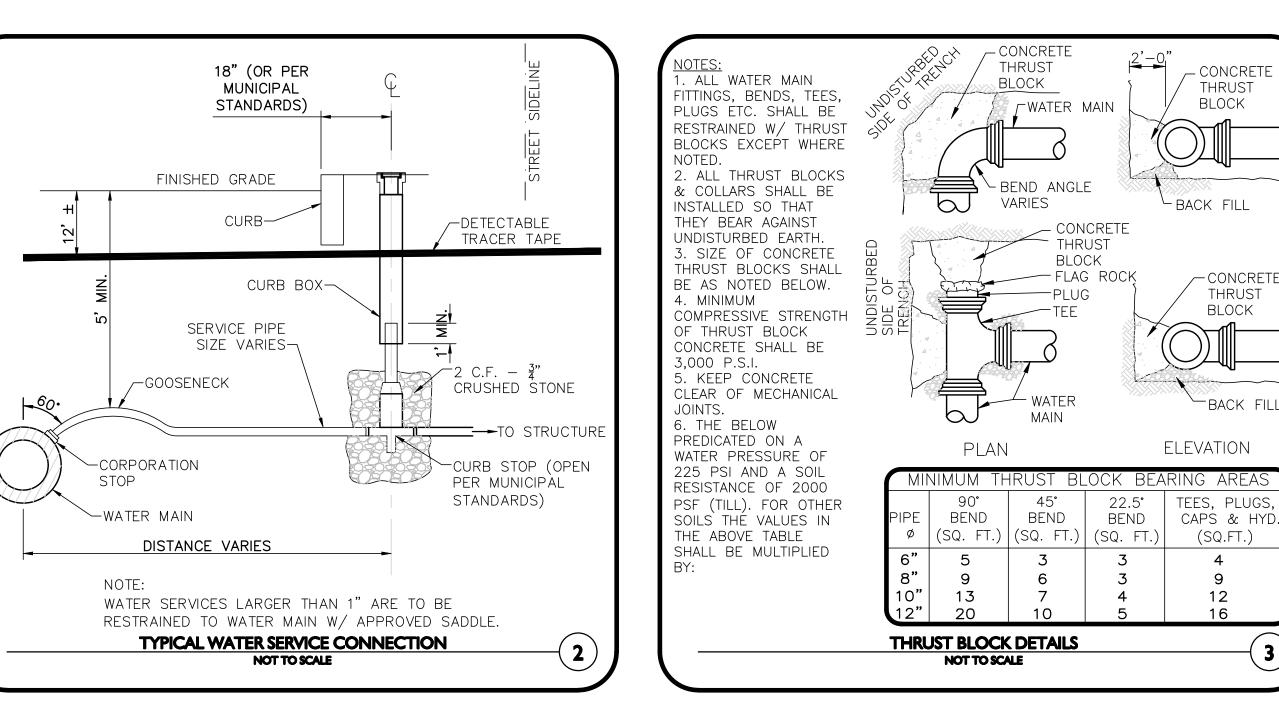

TER, NH

THIS DRAWING HAS BEEN PREPARED IN DIGITAL FORMAT. CLIENT/CLIENT'S REPRESENTATIVE OR CONSULTANTS MAY BE PROVIDED COPIES OF DRAWINGS AND SPECIFICATIONS FOR HIS/HER INFORMATION AND/OR SPECIFIC USE ON THIS PROJECT. DUE TO THE POTENTIAL THAT THE PROVIDED INFORMATION MAY BE MODIFIED UNINTENTIONALLY OR OTHERWISE, ALLEN & MAJOR ASSOCIATES, INC. MAY REMOVE ALL INDICATION OF THE DOCUMENT'S AUTHORSHIP ON THE DIGITAL MEDIA. PRINTED REPRESENTATIONS OR PORTABLE DOCUMENT FORMAT OF THE DRAWINGS AND SPECIFICATIONS ISSUED SHALL BE THE ONLY RECORD COPIES OF ALLEN & MAJOR ASSOCIATES, INC.'S WORK PRODUCT.

DRAWING TITLE:

E: SHEET No.

Copyright © 2022 Allen & Major Associates, Inc.
All Rights Reserved

DETAILS

28 OF 31

2:\ PPO IECTS\ 2889—01\ CIVII\ \ DBAIMINCS\ C'IBPENT\ C\_2889—01 DETAII S DI







TO DRAIN TOWARD THE FLOWING THROUGH CHANNEL.

CEMENT CONCRETE OR BRICK IN MORTAR.

UNDERLAYMENT OF INVERT AND SHELF SHALL CONSIST OF















RESIDENTIAL DEVELOPMENT **MAIN STREET** LEICESTER, MA

2889-01 DATE: 09-01-2022 AS SHOWN DWG.: C-2889-01\_Details **DESIGNED BY:** SM | CHECKED BY:

PROJECT NO.



ASSOCIATES, INC. civil engineering ♦ land surveying environmental consulting • landscape architecture

www.allenmajor.com 100 COMMERCE WAY, SUITE 5 WOBURN MA 01801 TEL: (781) 935-6889 FAX: (781) 935-2896

VOBURN, MA ♦ LAKEVILLE, MA ♦ MANCHESTER, NE

THIS DRAWING HAS BEEN PREPARED IN DIGITAL FORMA CLIENT/CLIENT'S REPRESENTATIVE OR CONSULTANTS MAY BE PROVIDED COPIES OF DRAWINGS AND SPECIFICATIONS FOR HIS/HER INFORMATION AND/OR SPECIFIC USE ON THIS PROJECT. DUE TO THE POTENTIAL THAT