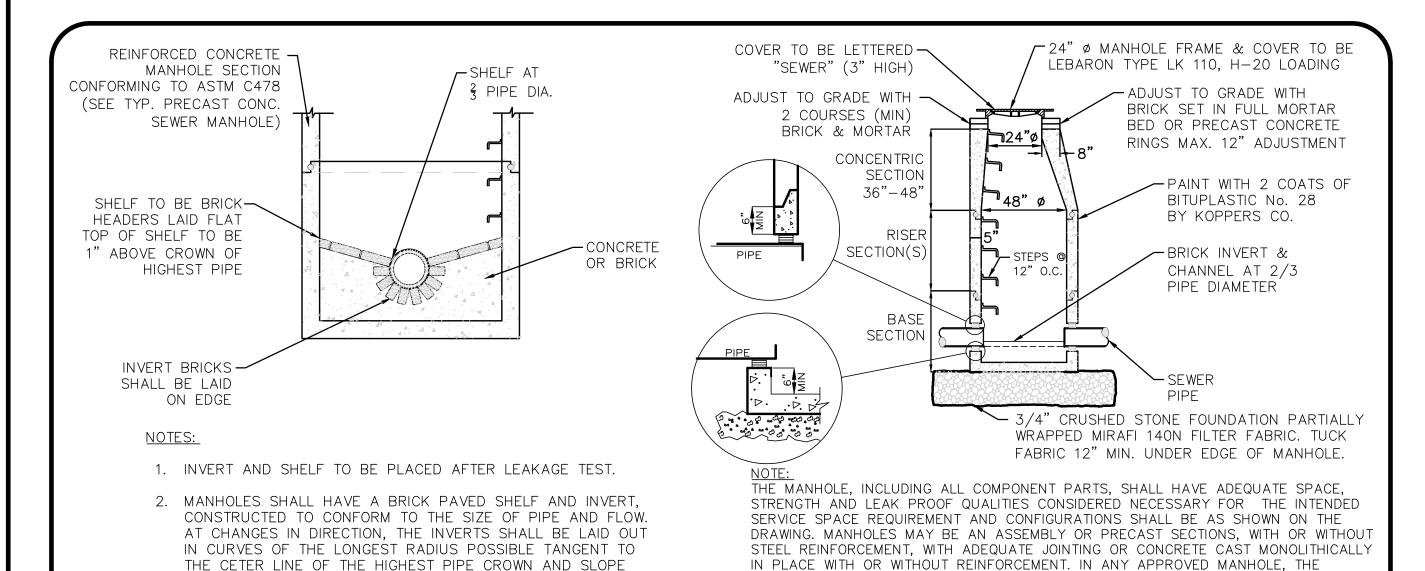

SPECIFICATIONS FOR HIS/HER INFORMATION AND/OR SPECIFIC USE ON THIS PROJECT. DUE TO THE POTENTIAL THAT THE PROVIDED INFORMATION MAY BE MODIFIED UNINTENTIONALLY OR OTHERWISE, ALLEN & MAJOR ASSOCIATES, INC. MAY REMOVE ALL INDICATION OF THE DOCUMENT'S AUTHORSHIP ON THE DIGITAL MEDIA. PRINTED REPRESENTATIONS OR PORTABLE DOCUMENT FORMAT OF THE DRAWINGS AND SPECIFICATIONS ISSUED SHALL BE THE ONLY RECORD COPIES OF ALLEN & MAJOR ASSOCIATES, INC.'S WORK PRODUCT.

DRAWING TITLE:

E: SHEET No.

Copyright © 2022 Allen & Major Associates, Inc.
All Rights Reserved

DETAILS

28 OF 31

2:\ PPO IECTS\ 2889—01\ CIVII\ \ DBAIMINCS\ C'IBPENT\ C\_2889—01 DETAII S DI







TO DRAIN TOWARD THE FLOWING THROUGH CHANNEL.

CEMENT CONCRETE OR BRICK IN MORTAR.

UNDERLAYMENT OF INVERT AND SHELF SHALL CONSIST OF















RESIDENTIAL DEVELOPMENT **MAIN STREET** LEICESTER, MA

2889-01 DATE: 09-01-2022 AS SHOWN DWG.: C-2889-01\_Details **DESIGNED BY:** SM | CHECKED BY:

PROJECT NO.



ASSOCIATES, INC. civil engineering ♦ land surveying environmental consulting • landscape architecture

www.allenmajor.com 100 COMMERCE WAY, SUITE 5 WOBURN MA 01801 TEL: (781) 935-6889 FAX: (781) 935-2896

VOBURN, MA ♦ LAKEVILLE, MA ♦ MANCHESTER, NE

THIS DRAWING HAS BEEN PREPARED IN DIGITAL FORMA CLIENT/CLIENT'S REPRESENTATIVE OR CONSULTANTS MAY BE PROVIDED COPIES OF DRAWINGS AND SPECIFICATIONS FOR HIS/HER INFORMATION AND/OR SPECIFIC USE ON THIS PROJECT. DUE TO THE POTENTIAL THAT THE PROVIDED INFORMATION MAY BE MODIFIED UNINTENTIONALLY OR OTHERWISE, ALLEN & MAJOR ASSOCIATE INC. MAY REMOVE ALL INDICATION OF THE DOCUMENT A