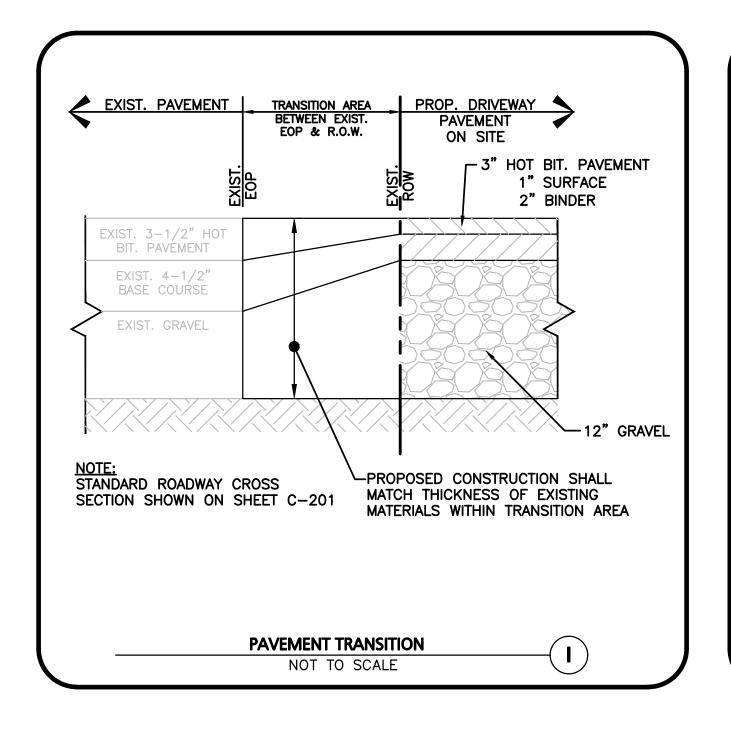

HE POTENTIAL THAT THE PROVIDED INFORMATION MAY BE MODIFIED UNINTENTIONALLY OR OTHERWISE, ALLEN & MAJOR ASSOCIATE INC. MAY REMOVE ALL INDICATION OF THE DOCUMENT AUTHORSHIP ON THE DIGITAL MEDIA. PRINTED REPRESENTATIONS O PORTABLE DOCUMENT FORMAT OF THE DRAWINGS AN SPECIFICATIONS ISSUED SHALL BE THE ONLY RECORD COPIES OF

ALLEN & MAJOR ASSOCIATES, INC.'S WORK PRODUCT. **DRAWING TITLE:** SHEET No.

C-505 29 OF 31

**DETAILS** Copyright © 2022 Allen & Major Associates, Inc.

EXCESS OF ONE GALLON PER DAY PER VERTICAL FOOT OF MANHOLE. PRECAST CONCRETE SEWER MANHOLE (SMH) NOT TO SCALE

IN PLACE WITH OR WITHOUT REINFORCEMENT. IN ANY APPROVED MANHOLE, THE

LOADS OF 8 TONS (H-20 LOADING) WITHOUT FAILURE AND PREVENT LEAKAGE IN

COMPLETE STRUCTURE SHALL BE OF SUCH MATERIAL AND QUALITY AS TO WITHSTAND













| Amasseo<br>Construction<br>Standards                | ROADWAY<br>PROFILE GRADE                                      | * HIGH SIDE<br>TRANSITION LENGTH |  |
|-----------------------------------------------------|---------------------------------------------------------------|----------------------------------|--|
| CURB TRANSITION LENGTH                              | %                                                             | ENGLISH<br>UNITS                 |  |
| TRANSITION                                          | =0%                                                           | 6'-6"                            |  |
| ELC!                                                | >0% TO 1%                                                     | 7'-8"                            |