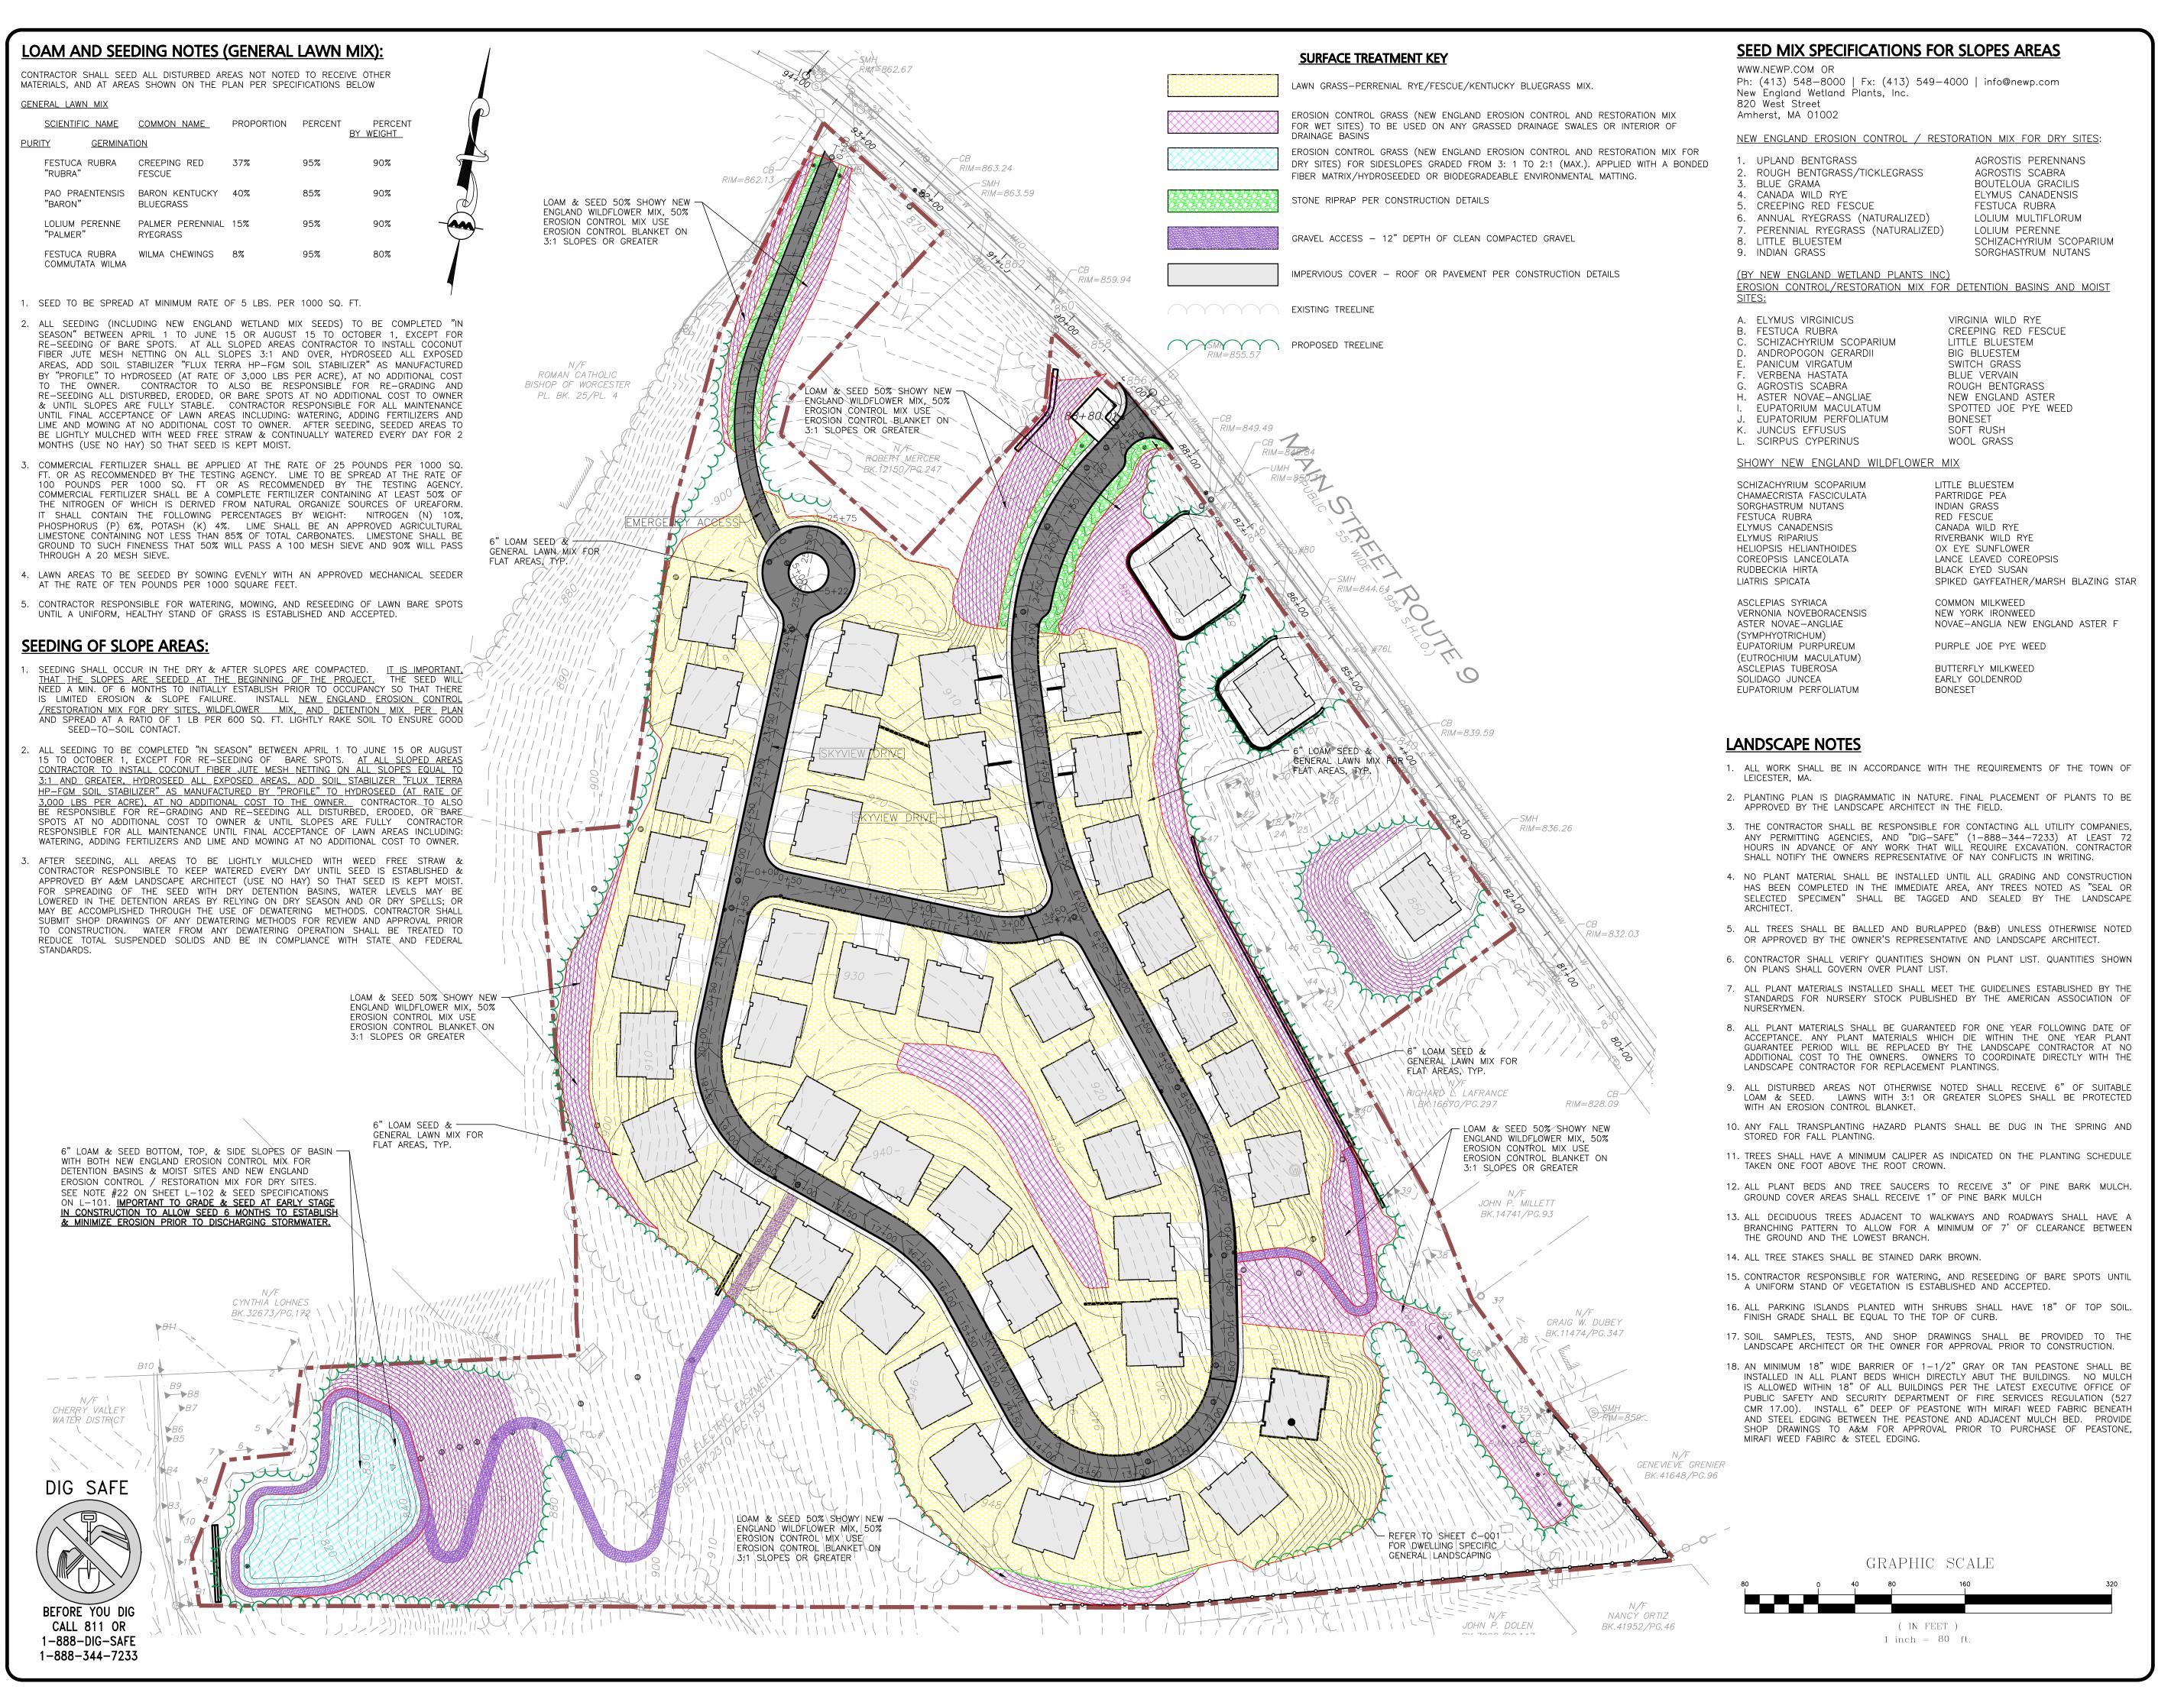

### **LANDSCAPE NOTES**

- 1. ALL WORK SHALL BE IN ACCORDANCE WITH THE REQUIREMENTS OF THE CITY/TOWN OF LEICESTER, MA.
- 2. PLANTING PLAN IS DIAGRAMMATIC IN NATURE. EVERGREEN AND DECIDUOUS SHRUBS ARE TYPICAL AND SHOWN WITH SYMBOLS. IT IS UP TO THE CONTRACTOR TO SELECT PLANT STOCK FOR THE SITE CONDITIONS, SHADE, SUN, AND MICROCLIMATE AS WELL AS WHAT IS AVAILABLE AT THE NURSERY.
- 3. THE CONTRACTOR SHALL BE RESPONSIBLE FOR CONTACTING ALL UTILITY COMPANIES, ANY PERMITTING AGENCIES, AND "DIG-SAFE" (1-888-344-7233) AT LEAST 72 HOURS IN ADVANCE OF ANY WORK THAT WILL REQUIRE EXCAVATION. CONTRACTOR SHALL IN WRITING NOTIFY THE OWNERS REPRESENTATIVE OF ANY
- 4. NO INVASIVE SPECIES OR PLANTS THAT COULD BECOME INVASIVE ARE TO BE PLANTED (NO BURNING BUSH OR GIANT MISCANTHUS, OR JAPANESE BARBERRY - REFER TO THE MASS. PROHIBITED PLANT LIST). NATIVE AND ORNAMENTAL PLANTINGS THAT AREA APPROPRIATE FOR LOCATING NEXT TO A HOME ARE TO BE SELECTED. PLANT SIZES TO BE PERENNIALS - 1 GAL. SHRUBS 3-5 GAL AND LARGE DECIDUOUS SHRUB TO BE 3-4' HT. B&B.
- 8. ALL PLANT MATERIALS INSTALLED SHALL MEET THE GUIDELINES ESTABLISHED BY THE STANDARDS FOR NURSERY STOCK PUBLISHED BY AMERICANHORT (LATEST EDITION). PLANTINGS TO HAVE 18" MIN TOPSOIL AROUND ROOTBALLS. 3" MIN PINE PARK MULCH SHALL BE PLACE ON LANDSCAPE BEDS.
- 9. ALL PLANT MATERIALS SHALL BE GUARANTEED FOR ONE YEAR FOLLOWING DATE OF ACCEPTANCE
- 10. ALL DISTURBED AREAS NOT OTHERWISE NOTED SHALL RECEIVE 6" OF SUITABLE LOAM & SEED LAWNS WITH 3:1 OR GREATER SLOPES SHALL BE PROTECTED WITH AN EROSION CONTROL BLANKET.
- 22. A MINIMUM 18" WIDE BARRIER OF PEASTONE SHALL BE INSTALLED IN ALL PLANT BED WHICH ABUT THE BUILDINGS. NO MULCH IS ALLOWED WITHIN 18" OF BUILDINGS WITH FLAMMABLE MATERIALS PER THE LATEST EXECUTIVE OFFICE OF PUBLIC SAFETY AND SECURITY DEPARTMENT OF FIRE SERVICES REGULATION