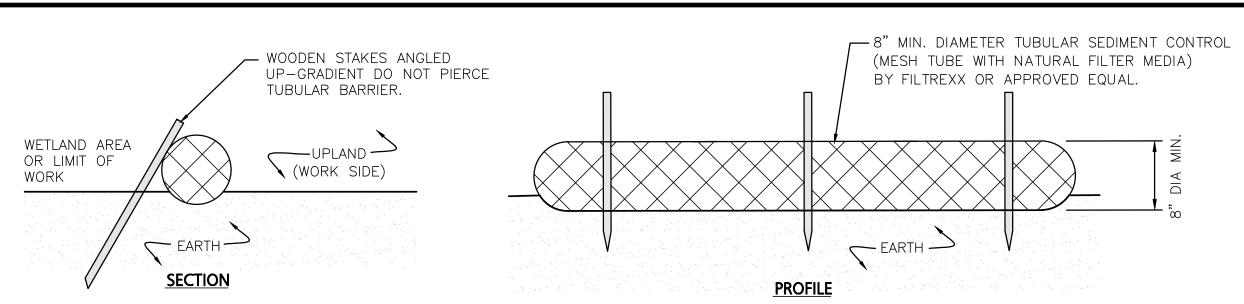

TEL: (781) 935-6889 FAX: (781) 935-2896

THIS DRAWING HAS BEEN PREPARED IN DIGITAL FORMA CLIENT/CLIENT'S REPRESENTATIVE OR CONSULTANTS MAY BE PROVIDED COPIES OF DRAWINGS AND SPECIFICATIONS FOR HIS/HEF INFORMATION AND/OR SPECIFIC USE ON THIS PROJECT. DUE TO THE POTENTIAL THAT THE PROVIDED INFORMATION MAY BE MODIFIED UNINTENTIONALLY OR OTHERWISE, ALLEN & MAJOR ASSOCIATES INC. MAY REMOVE ALL INDICATION OF THE DOCUMENT AUTHORSHIP ON THE DIGITAL MEDIA. PRINTED REPRESENTATIONS O PORTABLE DOCUMENT FORMAT OF THE DRAWINGS AN SPECIFICATIONS ISSUED SHALL BE THE ONLY RECORD COPIES OF ALLEN & MAJOR ASSOCIATES, INC.'S WORK PRODUCT.

**DRAWING TITLE: ROADWAY PROFILES KETTLE LANE &** 

All Rights Reserved

C-202 Copyright © 2022 Allen & Major Associates, Inc.

3 OF 31

SHEET No.

**EMERGENCY ACCESS** 



1. TUBULAR SEDIMENT CONTROL SHALL BE 8" MIN. DIAMETER MESH TUBE WITH NATURAL FILTER MEDIA BY FILTREXX OR APPROVED EQUAL.

- 2. ALL MATERIALS TO MEET MANUFACTURERS SPECIFICATIONS.
- 3. INSTALL WOODEN STAKES ANGLED UP-GRADIENT EVERY 8' ON CENTER
- 4. OVERLAP TUBULAR BARRIER SEGMENTS A MINIMUM OF 12".
- 5. THE CONTRACTOR SHALL MAINTAIN THE TUBULAR BARRIERS IN A FUNCTIONAL CONDITION AT ALL TIMES. THE CONTROLS SHALL BE ROUTINELY INSPECTED BY THE CONTRACTOR.
- 6. WHERE THE TUBULAR BARRIERS REQUIRE REPAIR OR SEDIMENT REMOVAL. IT WILL BE COMPLETED BY THE CONTRACTOR AT NO ADDITIONAL COST.
- 7. AT A MINIMUM, THE CONTRACTOR SHALL REMOVE SEDIMENTS COLLECTED AT THE BASE WHEN THEY REACH 1/3 THE EXPOSED HEIGHT OF THE BARRIER.

**TUBULAR SEDIMENT BARRIER** NOT TO SCALE













RAINFALL.

2. SOIL AN