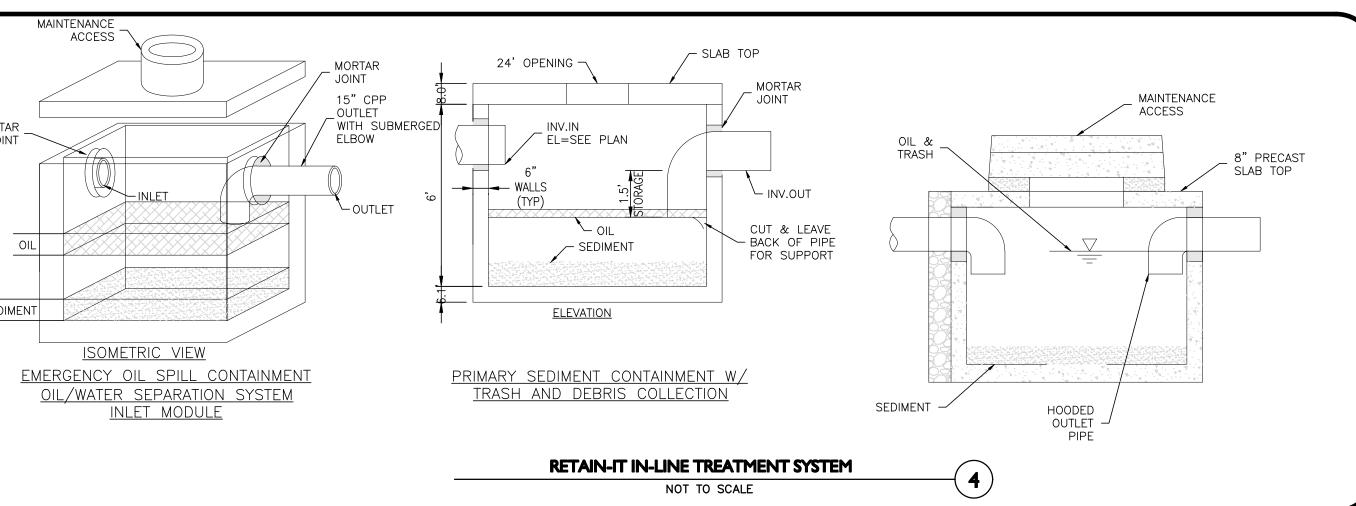

-2896

WOBURN, MA + LAKEVILLE, MA + MANCHESTER, NE

THIS DRAWING HAS BEEN PREPARED IN DIGITAL FORMAT. CLIENT/CLIENT'S REPRESENTATIVE OR CONSULTANTS MAY BE PROVIDED COPIES OF DRAWINGS AND SPECIFICATIONS FOR HIS/HER INFORMATION AND/OR SPECIFIC USE ON THIS PROJECT. DUE TO THE POTENTIAL THAT THE PROVIDED INFORMATION MAY BE MODIFIED UNINTENTIONALLY OR OTHERWISE, ALLEN & MAJOR ASSOCIATES, INC. MAY REMOVE ALL INDICATION OF THE DOCUMENT'S AUTHORSHIP ON THE DIGITAL MEDIA. PRINTED REPRESENTATIONS OR PORTABLE DOCUMENT FORMAT OF THE DRAWINGS AND SPECIFICATIONS ISSUED SHALL BE THE ONLY RECORD COPIES OF ALLEN & MAJOR ASSOCIATES, INC.'S WORK PRODUCT.

DRAWING TITLE:

SHEET No.

DETAILS

& Major Associates, Inc.

Reserved

27 OF 31

Copyright © 2022 Allen & Major Associates, Inc.
All Rights Reserved













# CONSTRUCTION NOTES:

- 1. THE SUBGRADE FOR THE FILTER MATERIAL, GEOTEXTILE FABRIC, AND RIPRAP SHALL BE PREPARED TO THE LINES AND GRADES SHOWN ON THE PLANS.
- 2. THE ROCK OR GRAVEL USED FOR FILTER OR RIPRAP SHALL CONFORM TO THE SPECIFIED GRADATION.
- 3. GEOTEXTILE FABRICS SHALL BE PROTECTED FROM PUNCTURE OR TEARING DURING THE PLACEMENT OF THE ROCK RIPRAP. DAMAGED AREAS IN THE FABRIC SHALL BE REPAIRED BY PLACING A PIECE OF FABRIC OVER THE DAMAGED AREA OR BY COMPLETE REPLACEMENT OF THE FABRIC. ALL OVERLAPS REQUIRED FOR REPAIRS OR JOINING TWO PIECES OF FABRIC SHALL BE A MINIMUM OF 12 INCHES.
- 4. STONE FOR THE RIPRAP MAY BE PLACED BY EQUIPMENT AND SHALL BE CONSTRUCTED TO THE FULL LAYER THICKNESS IN ONE OPERATION AND IN SUCH A MANNER AS TO PREVENT SEGREGATION OF THE STONE SIZES.
- 5.