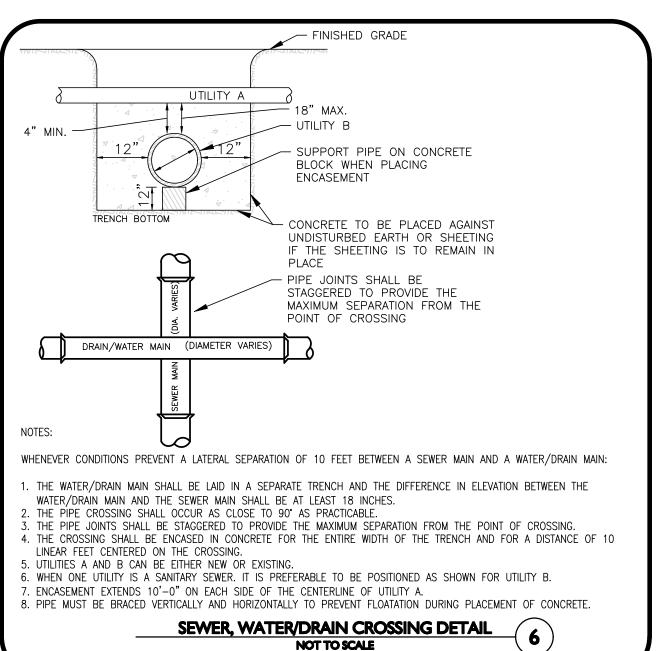

AND SPECIFICATIONS FOR HIS/HER INFORMATION AND/OR SPECIFIC USE ON THIS PROJECT. DUE TO THE POTENTIAL THAT THE PROVIDED INFORMATION MAY BE MODIFIED UNINTENTIONALLY OR OTHERWISE, ALLEN & MAJOR ASSOCIATES, INC. MAY REMOVE ALL INDICATION OF THE DOCUMENT'S AUTHORSHIP ON THE DIGITAL MEDIA. PRINTED REPRESENTATIONS OR PORTABLE DOCUMENT FORMAT OF THE DRAWINGS AND SPECIFICATIONS ISSUED SHALL BE THE ONLY RECORD COPIES OF ALLEN & MAJOR ASSOCIATES, INC.'S WORK PRODUCT.

DRAWING TITLE:

E: SHEET No.

Copyright © 2022 Allen & Major Associates, Inc.
All Rights Reserved

DETAILS

28 OF 31

2:\ PPO IECTS\ 2889—01\ CIVII\ \ DBAIMINCS\ C'IBPENT\ C\_2889—01 DETAII S DI







TO DRAIN TOWARD THE FLOWING THROUGH CHANNEL.

CEMENT CONCRETE OR BRICK IN MORTAR.

UNDERLAYMENT OF INVERT AND SHELF SHALL CONSIST OF















RESIDENTIAL DEVELOPMENT **MAIN STREET** LEICESTER, MA

2889-01 DATE: 09-01-2022 AS SHOWN DWG.: C-2889-01\_Details **DESIGNED BY:** SM | CHECKED BY:

PROJECT NO.



ASSOCIATES, INC. civil engineering ♦ land surveying environmental consulting • landscape architecture

www.allenmajor.com 100 COMMERCE WAY, SUITE 5 WOBURN MA 01801 TEL: (781) 935-6889 FAX: (781) 935-2896

VOBURN, MA ♦ LAKEVILLE, MA ♦ MANCHESTER, NE

THIS DRAWING HAS BEEN PREPARED IN DIGITAL FORMA CLIENT/CLIENT'S REPRESENTATIVE OR CONSULTANTS MAY BE PROVIDED COPIES OF DRAWINGS AND SPECIFICATIONS FOR HIS/HER INFORMATION AND/OR SPECIFIC USE ON THIS PROJECT. DUE TO THE POTENTIAL THAT THE PROVIDED INFORMATION MAY BE MODIFIED UNINTENTIONALLY OR OTHERWISE, ALLEN & MAJOR ASSOCIATE INC. MAY REMOVE ALL INDICATION OF THE DOCUME