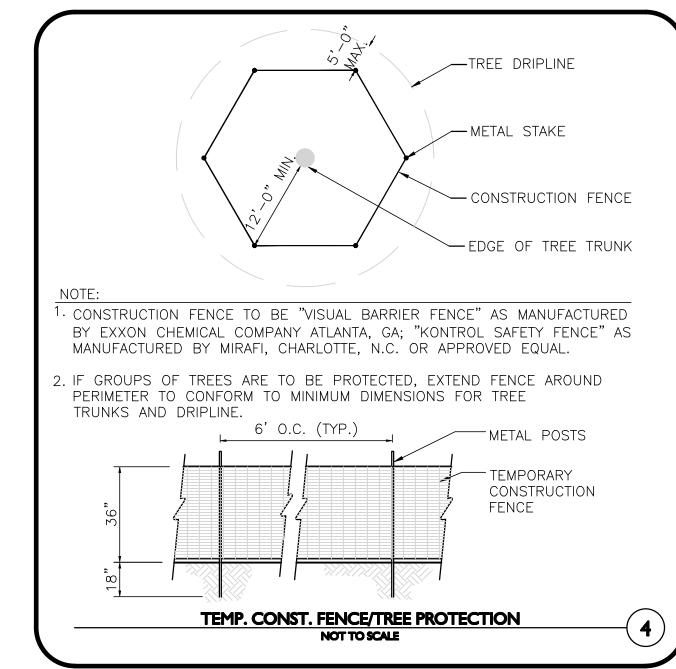

ET No.

**EMERGENCY ACCESS** 



1. TUBULAR SEDIMENT CONTROL SHALL BE 8" MIN. DIAMETER MESH TUBE WITH NATURAL FILTER MEDIA BY FILTREXX OR APPROVED EQUAL.

- 2. ALL MATERIALS TO MEET MANUFACTURERS SPECIFICATIONS.
- 3. INSTALL WOODEN STAKES ANGLED UP-GRADIENT EVERY 8' ON CENTER
- 4. OVERLAP TUBULAR BARRIER SEGMENTS A MINIMUM OF 12".
- 5. THE CONTRACTOR SHALL MAINTAIN THE TUBULAR BARRIERS IN A FUNCTIONAL CONDITION AT ALL TIMES. THE CONTROLS SHALL BE ROUTINELY INSPECTED BY THE CONTRACTOR.
- 6. WHERE THE TUBULAR BARRIERS REQUIRE REPAIR OR SEDIMENT REMOVAL. IT WILL BE COMPLETED BY THE CONTRACTOR AT NO ADDITIONAL COST.
- 7. AT A MINIMUM, THE CONTRACTOR SHALL REMOVE SEDIMENTS COLLECTED AT THE BASE WHEN THEY REACH 1/3 THE EXPOSED HEIGHT OF THE BARRIER.

**TUBULAR SEDIMENT BARRIER** NOT TO SCALE













RAINFALL.

2. SOIL AND FILL STOCKPILES EXPECTED TO REMAIN IN PLACE FOR 90 DAYS OR MORE SHALL BE SEEDED WITH WINTER RYE (FOR FALL SEEDING AT 3LB/1,000 SF) OR OATS (FOR SUMMER SEEDING AT 2LB/1,000 SF) AND THEN COVERED WITH HAY MULCH (AT 100LB/1,000 SF) OR AN ANCHORED TARP WITHIN 7 DAYS OR PRIOR TO ANY RAINFALL.

> **STOCKPILE PROTECTION** NOT TO SCALE





**ROLLED EROSION CONTROL MATTING** 

NOT TO SCALE

CHANNEL INSTALLATION SPECIFICATIONS

1. Install product in accordance with manufacturer's specifications 2. Prepare soil before installing blankets, including any necessary application of lime, fertilizer, and seed. Note: when using cell—o—seed, do not seed prepared

area. Cell—o—seed must be installed with the paper side down. 3. Begin at the top of the channel by anchoring the