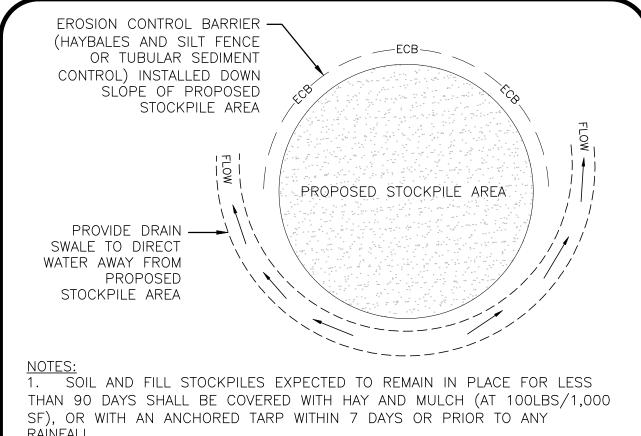

**EMERGENCY ACCESS** 



1. TUBULAR SEDIMENT CONTROL SHALL BE 8" MIN. DIAMETER MESH TUBE WITH NATURAL FILTER MEDIA BY FILTREXX OR APPROVED EQUAL.

- 2. ALL MATERIALS TO MEET MANUFACTURERS SPECIFICATIONS.
- 3. INSTALL WOODEN STAKES ANGLED UP-GRADIENT EVERY 8' ON CENTER
- 4. OVERLAP TUBULAR BARRIER SEGMENTS A MINIMUM OF 12".
- 5. THE CONTRACTOR SHALL MAINTAIN THE TUBULAR BARRIERS IN A FUNCTIONAL CONDITION AT ALL TIMES. THE CONTROLS SHALL BE ROUTINELY INSPECTED BY THE CONTRACTOR.
- 6. WHERE THE TUBULAR BARRIERS REQUIRE REPAIR OR SEDIMENT REMOVAL. IT WILL BE COMPLETED BY THE CONTRACTOR AT NO ADDITIONAL COST.
- 7. AT A MINIMUM, THE CONTRACTOR SHALL REMOVE SEDIMENTS COLLECTED AT THE BASE WHEN THEY REACH 1/3 THE EXPOSED HEIGHT OF THE BARRIER.

**TUBULAR SEDIMENT BARRIER** NOT TO SCALE













RAINFALL.

2. SOIL AND FILL STOCKPILES EXPECTED TO REMAIN IN PLACE FOR 90 DAYS OR MORE SHALL BE SEEDED WITH WINTER RYE (FOR FALL SEEDING AT 3LB/1,000 SF) OR OATS (FOR SUMMER SEEDING AT 2LB/1,000 SF) AND THEN COVERED WITH HAY MULCH (AT 100LB/1,000 SF) OR AN ANCHORED TARP WITHIN 7 DAYS OR PRIOR TO ANY RAINFALL.

> **STOCKPILE PROTECTION** NOT TO SCALE





**ROLLED EROSION CONTROL MATTING** 

NOT TO SCALE

CHANNEL INSTALLATION SPECIFICATIONS

1. Install product in accordance with manufacturer's specifications 2. Prepare soil before installing blankets, including any necessary application of lime, fertilizer, and seed. Note: when using cell—o—seed, do not seed prepared

area. Cell—o—seed must be installed with the paper side down. 3. Begin at the top of the channel by anchoring the blanket