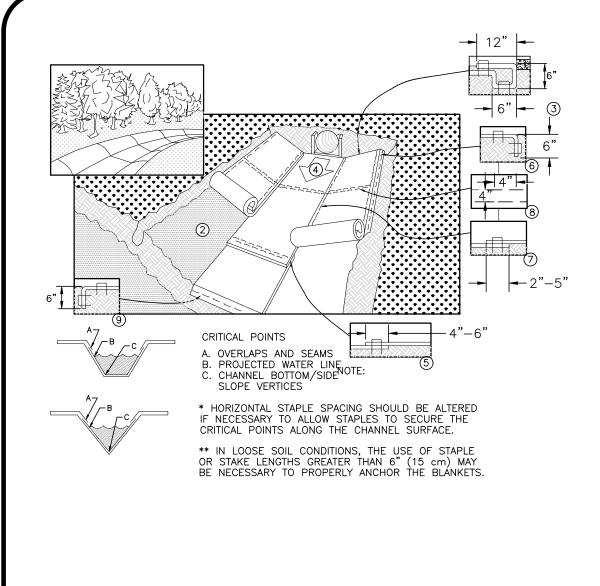

### **LANDSCAPE NOTES**

- 1. ALL WORK SHALL BE IN ACCORDANCE WITH THE REQUIREMENTS OF THE CITY/TOWN OF LEICESTER, MA.
- 2. PLANTING PLAN IS DIAGRAMMATIC IN NATURE. EVERGREEN AND DECIDUOUS SHRUBS ARE TYPICAL AND SHOWN WITH SYMBOLS. IT IS UP TO THE CONTRACTOR TO SELECT PLANT STOCK FOR THE SITE CONDITIONS, SHADE, SUN, AND MICROCLIMATE AS WELL AS WHAT IS AVAILABLE AT THE NURSERY.
- 3. THE CONTRACTOR SHALL BE RESPONSIBLE FOR CONTACTING ALL UTILITY COMPANIES, ANY PERMITTING AGENCIES, AND "DIG-SAFE" (1-888-344-7233) AT LEAST 72 HOURS IN ADVANCE OF ANY WORK THAT WILL REQUIRE EXCAVATION. CONTRACTOR SHALL IN WRITING NOTIFY THE OWNERS REPRESENTATIVE OF ANY
- 4. NO INVASIVE SPECIES OR PLANTS THAT COULD BECOME INVASIVE ARE TO BE PLANTED (NO BURNING BUSH OR GIANT MISCANTHUS, OR JAPANESE BARBERRY - REFER TO THE MASS. PROHIBITED PLANT LIST). NATIVE AND ORNAMENTAL PLANTINGS THAT AREA APPROPRIATE FOR LOCATING NEXT TO A HOME ARE TO BE SELECTED. PLANT SIZES TO BE PERENNIALS - 1 GAL. SHRUBS 3-5 GAL AND LARGE DECIDUOUS SHRUB TO BE 3-4' HT. B&B.
- 8. ALL PLANT MATERIALS INSTALLED SHALL MEET THE GUIDELINES ESTABLISHED BY THE STANDARDS FOR NURSERY STOCK PUBLISHED BY AMERICANHORT (LATEST EDITION). PLANTINGS TO HAVE 18" MIN TOPSOIL AROUND ROOTBALLS. 3" MIN PINE PARK MULCH SHALL BE PLACE ON LANDSCAPE BEDS.
- 9. ALL PLANT MATERIALS SHALL BE GUARANTEED FOR ONE YEAR FOLLOWING DATE OF ACCEPTANCE
- 10. ALL DISTURBED AREAS NOT OTHERWISE NOTED SHALL RECEIVE 6" OF SUITABLE LOAM & SEED LAWNS WITH 3:1 OR GREATER SLOPES SHALL BE PROTECTED WITH AN EROSION CONTROL BLANKET.
- 22. A MINIMUM 18" WIDE BARRIER OF PEASTONE SHALL BE INSTALLED IN ALL PLANT BED WHICH ABUT THE BUILDINGS. NO MULCH IS ALLOWED WITHIN 18" OF BUILDINGS WITH FLAMMABLE MATERIALS PER THE LATEST EXECUTIVE OFFICE OF PUBLIC SAFETY AND SECURITY DEPARTMENT OF FIRE SERVICES REGULATION