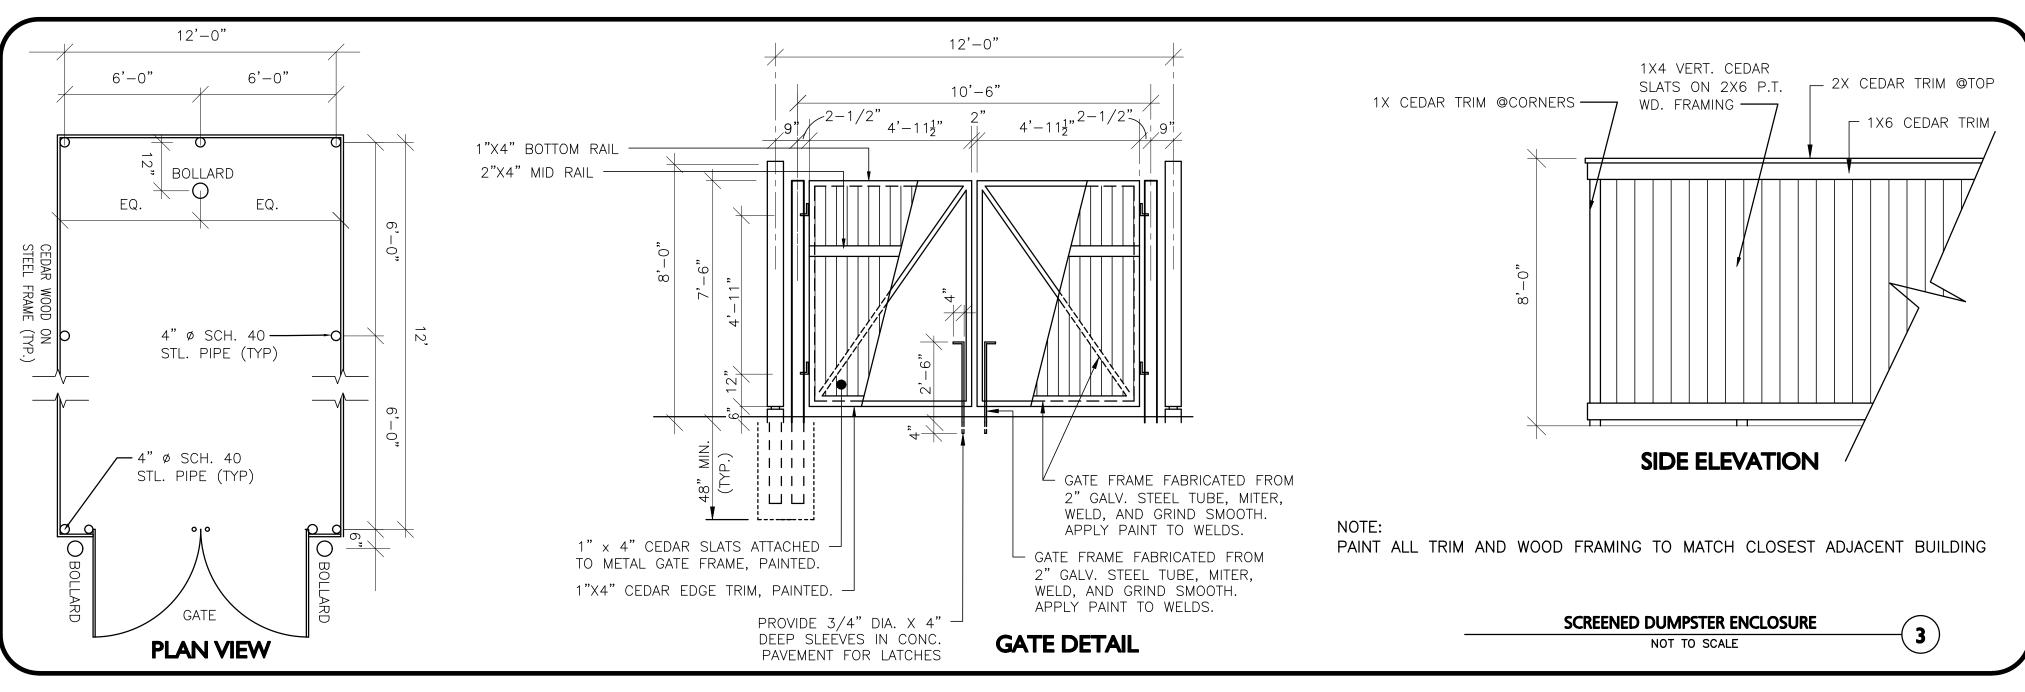

557 LABORATORY DENSITY.
- 3. PROOF-ROLL PREPARED SUBGRADE TO IDENTIFY SOFT POCKETS AND AREAS OF EXCESS YIELDING. EXCAVATE SOFT SPOTS, UNSATISFACTORY SOILS, AND AREAS OF EXCESSIVE PUMPING OR RUTTING, AS DETERMINED BY GEOTECHNICAL ENGINEER AND REPLACE WITH COMPACTED BACKFILL OR FILL AS DIRECTED.
- CONTRACTOR SHALL COORDINATE SURFACE, BINDER, AND BASE COURSES WITH GEOTECHNICAL OR SOILS REPORT. REFER TO REPORT FOR RECOMMENDATIONS FOR LOCAL SOILS OR DRAINAGE CONDITIONS AND/OR METHODS.
- 5. BASE COURSE SHALL EXTEND 6 INCHES BEYOND WALKWAY EDGE WHERE WALKWAY DOES NOT ABUT DEEP CURB, WALL, STEPS, OR FIXED OBJECT.
- 6. WALKWAY EDGES SHALL BE TAMPED WHERE WALKWAY DOES NOT ABUT DEEP CURB, WALL, STEPS, OR FIXED OBJECT.

DI DEEP CURB, WALL, SIEPS, UR FIXED UBJECT.

BITUMINOUS WALKWAY

NOT TO SCALE

5





# **BASIC INSTALLATION**

# STEP 3.1

Determine a time to install the mat/cable when equipment, heavy tools, and site traffic will be minimal to keep from possibly damaging the product. Be prepared to apply the surfacing courses over the mat/cable the same day so it will be protected from damage.

If installing mat/cable in the upper layer of a two-stage concrete slab or the upper layer of an asphalt application, the mat or cable should be completely ready for the second stage. There is limited time between stages, as the slab should not be allowed to fully cure or the asphalt to completely cool. Therefore, if using ProMelt Cable, you may want to lay it out and tie it to rewire that can be quickly lifted into place after the first stage is laid. This might also be preferable for a mat