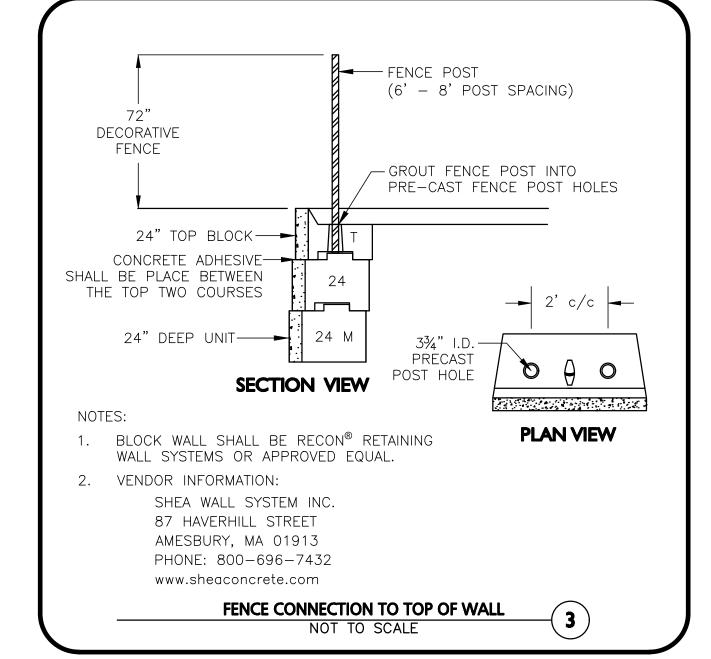

OTENTIAL THAT THE PROVIDED INFORMATION MAY BE MODIFIED UNINTENTIONALLY OR OTHERWISE, ALLEN & MAJOR ASSOCIATE INC. MAY REMOVE ALL INDICATION OF THE DOCUMENT AUTHORSHIP ON THE DIGITAL MEDIA. PRINTED REPRESENTATIONS O PORTABLE DOCUMENT FORMAT OF THE DRAWINGS AN SPECIFICATIONS ISSUED SHALL BE THE ONLY RECORD COPIES OF

ALLEN & MAJOR ASSOCIATES, INC.'S WORK PRODUCT. **DRAWING TITLE:** SHEET No.

C-505 29 OF 31

**DETAILS** Copyright © 2022 Allen & Major Associates, Inc.

EXCESS OF ONE GALLON PER DAY PER VERTICAL FOOT OF MANHOLE. PRECAST CONCRETE SEWER MANHOLE (SMH) NOT TO SCALE

IN PLACE WITH OR WITHOUT REINFORCEMENT. IN ANY APPROVED MANHOLE, THE

LOADS OF 8 TONS (H-20 LOADING) WITHOUT FAILURE AND PREVENT LEAKAGE IN

COMPLETE STRUCTURE SHALL BE OF SUCH MATERIAL AND QUALITY AS TO WITHSTAND













| Amasseo<br>Construction<br>Standards                | ROADWAY<br>PROFILE GRADE                                      | * HIGH SIDE<br>TRANSITION LENGTH |  |
|-----------------------------------------------------|---------------------------------------------------------------|----------------------------------|--|
| CURB TRANSITION LENGTH                              | %                                                             | ENGLISH<br>UNITS                 |  |
| TRANSITION                                          | =0%                                                           | 6'-6"                            |  |
| ELC!                                                | >0% TO 1%                                                     | 7'-8"                            |  |
|