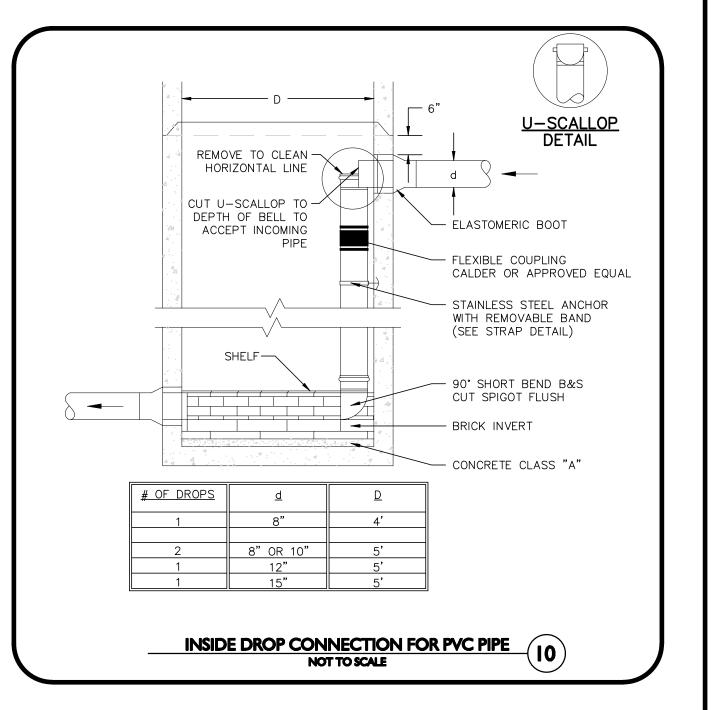

IFICATIONS FOR HIS/HER INFORMATION AND/OR SPECIFIC USE ON THIS PROJECT. DUE TO THE POTENTIAL THAT THE PROVIDED INFORMATION MAY BE MODIFIED UNINTENTIONALLY OR OTHERWISE, ALLEN & MAJOR ASSOCIATES, INC. MAY REMOVE ALL INDICATION OF THE DOCUMENT'S AUTHORSHIP ON THE DIGITAL MEDIA. PRINTED REPRESENTATIONS OR PORTABLE DOCUMENT FORMAT OF THE DRAWINGS AND SPECIFICATIONS ISSUED SHALL BE THE ONLY RECORD COPIES OF ALLEN & MAJOR ASSOCIATES, INC.'S WORK PRODUCT.

DRAWING TITLE:

E: SHEET No.

Copyright © 2022 Allen & Major Associates, Inc.
All Rights Reserved

DETAILS

28 OF 31

2:\ PPO IECTS\ 2889—01\ CIVII\ \ DBAIMINCS\ C'IBPENT\ C\_2889—01 DETAII S DI







TO DRAIN TOWARD THE FLOWING THROUGH CHANNEL.

CEMENT CONCRETE OR BRICK IN MORTAR.

UNDERLAYMENT OF INVERT AND SHELF SHALL CONSIST OF















RESIDENTIAL DEVELOPMENT **MAIN STREET** LEICESTER, MA

2889-01 DATE: 09-01-2022 AS SHOWN DWG.: C-2889-01\_Details **DESIGNED BY:** SM | CHECKED BY:

PROJECT NO.



ASSOCIATES, INC. civil engineering ♦ land surveying environmental consulting • landscape architecture

www.allenmajor.com 100 COMMERCE WAY, SUITE 5 WOBURN MA 01801 TEL: (781) 935-6889 FAX: (781) 935-2896

VOBURN, MA ♦ LAKEVILLE, MA ♦ MANCHESTER, NE

THIS DRAWING HAS BEEN PREPARED IN DIGITAL FORMA CLIENT/CLIENT'S REPRESENTATIVE OR CONSULTANTS MAY BE PROVIDED COPIES OF DRAWINGS AND SPECIFICATIONS FOR HIS/HER INFORMATION AND/OR SPECIFIC USE ON THIS PROJECT. DUE TO THE POTENTIAL THAT THE PROVIDED INFORMATION MAY BE MODIFIED UNINTENTIONALLY OR OTHERWISE, ALLEN & MAJOR ASSOCIATE INC. MAY REMOVE ALL INDICATION OF THE DOCUMENT AUTHO