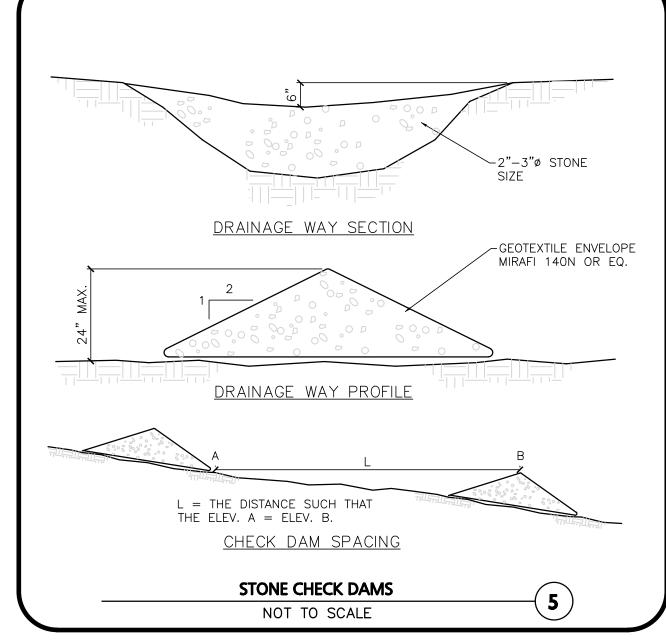

o.

**EMERGENCY ACCESS** 



1. TUBULAR SEDIMENT CONTROL SHALL BE 8" MIN. DIAMETER MESH TUBE WITH NATURAL FILTER MEDIA BY FILTREXX OR APPROVED EQUAL.

- 2. ALL MATERIALS TO MEET MANUFACTURERS SPECIFICATIONS.
- 3. INSTALL WOODEN STAKES ANGLED UP-GRADIENT EVERY 8' ON CENTER
- 4. OVERLAP TUBULAR BARRIER SEGMENTS A MINIMUM OF 12".
- 5. THE CONTRACTOR SHALL MAINTAIN THE TUBULAR BARRIERS IN A FUNCTIONAL CONDITION AT ALL TIMES. THE CONTROLS SHALL BE ROUTINELY INSPECTED BY THE CONTRACTOR.
- 6. WHERE THE TUBULAR BARRIERS REQUIRE REPAIR OR SEDIMENT REMOVAL. IT WILL BE COMPLETED BY THE CONTRACTOR AT NO ADDITIONAL COST.
- 7. AT A MINIMUM, THE CONTRACTOR SHALL REMOVE SEDIMENTS COLLECTED AT THE BASE WHEN THEY REACH 1/3 THE EXPOSED HEIGHT OF THE BARRIER.

**TUBULAR SEDIMENT BARRIER** NOT TO SCALE













RAINFALL.

2. SOIL AND FILL STOCKPILES EXPECTED TO REMAIN IN PLACE FOR 90 DAYS OR MORE SHALL BE SEEDED WITH WINTER RYE (FOR FALL SEEDING AT 3LB/1,000 SF) OR OATS (FOR SUMMER SEEDING AT 2LB/1,000 SF) AND THEN COVERED WITH HAY MULCH (AT 100LB/1,000 SF) OR AN ANCHORED TARP WITHIN 7 DAYS OR PRIOR TO ANY RAINFALL.

> **STOCKPILE PROTECTION** NOT TO SCALE





**ROLLED EROSION CONTROL MATTING** 

NOT TO SCALE

CHANNEL INSTALLATION SPECIFICATIONS

1. Install product in accordance with manufacturer's specifications 2. Prepare soil before installing blankets, including any necessary application of lime, fertilizer, and seed. Note: when using cell—o—seed, do not seed prepared

area. Cell—o—seed must be installed with the paper side down. 3. Begin at the top of the channel by anchoring the blan