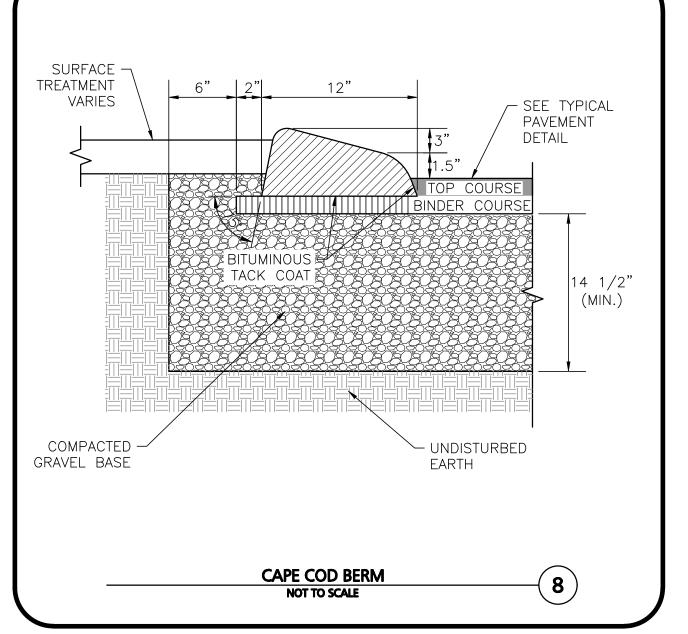

allation, depending on the type of asphalt being installed.

Manually lay the asphalt at the cable level.

NOTICE

Do not apply with asphalt machines as they may damage the cable.

# NOTES

1. SNOW MELT SYSTEM TO BE WARMUP SNOW MELTING MATS, 3" CABLE SPACING, 37.5W PER SQ FT, 16.4' COLD LEAD, TWIN-CONDUCTOR HEATING CABLE 1/4"TH, 208V, COVERS 120 SQ FT - 2'W X 60'L, 21.7 AMPS AT 3-PHASE, 4507W OR APPROVED EQUAL.

2. VENDOR INFORMATION:
WARMUP INC
25-A FRANCIS J CLARKE CIRCLE
BETHEL, CONNECTICUT 06801
T: 888-927-6333

WWW.WARMUP.COM

4. THE CONTRACTOR SHALL SUBMIT SHOP DRAWINGS AND ELECTRICAL DRAWINGS PREPARED AND ENDORSED BY A MA REGISTERED PROFESSIONAL ENGINEER, TO THE ENGINEER-OF-RECORD FOR APPROVAL AND TO THE TOWN FOR THEIR FILES.

5. SEE LAYOUT PLANS FOR LIMITS OF SNOW MELT SYSTEM







APPROVAL UNDER SITE PLAN APPROVAL REQUIRED. SUBJECT TO A COVENANT TO BE RECORDED HEREWITH. LEICESTER PLANNING BOARD I CERTIFY THAT NO NOTICE OF APPEAL WAS RECEIVED DURING THE TWENTY (20) RECORDING DAYS NEXT AFTER RECEIPT AND OF NOTICE FROM THE PLANNING BOARD OF THE APPROVAL OF THIS PLAN TOWN CLERK - TOWN OF LEICESTER MICHAEL A MALYNOWSKI CIVIL No. 47269 Digitally signed by Michael Malynowski Date: 2022.08.31 16:52:07 -04'00' PROFESSIONAL ENGINEER FOR ALLEN & MAJOR ASSOCIATES, INC.

REV DATE DESCRIPTION

APPLICANT:

MKEP 770 LLC

265 SUNRISE HIGHWAY, SUITE 1368 ROCKVILLE CENTER, NY 11570

SKYVIEW ESTATES
RESIDENTIAL DEVELOPMENT
MAIN STREET
LEICESTER, MA

PROJECT NO. 2889-01 DATE: 09-01-2022

SCALE: AS SHOWN DWG. : C-2889-01\_Details

DESIGNED BY: SM CHECKED BY:

PREPARED BY:



civil engi