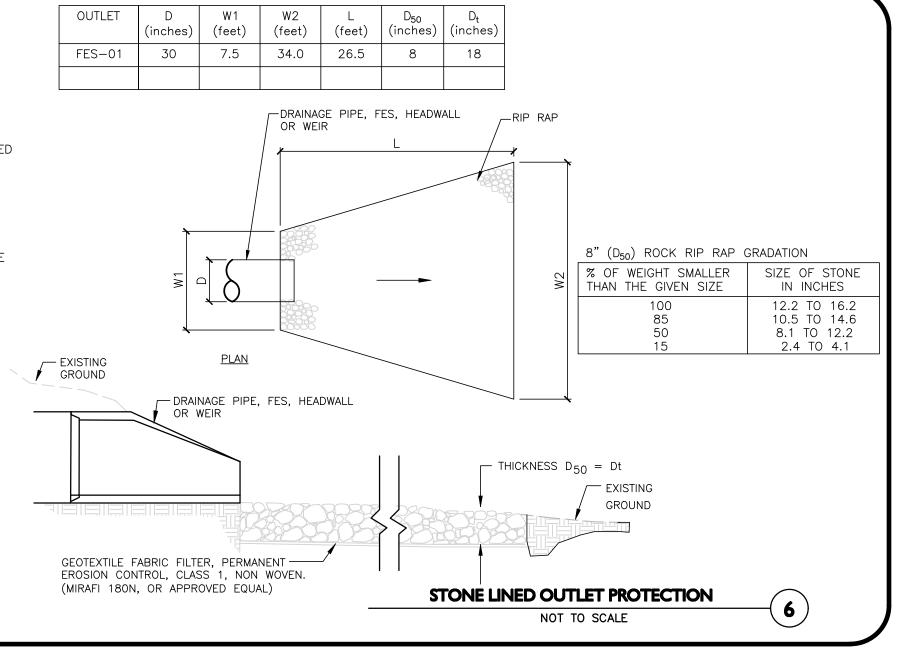

OR THE RIPRAP APRON IS d50. FIFTY PERCENT BY WEIGHT OF THE RIPRAP MIXTURE SHALL BE SMALLER THAN THE MEDIAN STONE SIZE. THE LARGEST STONE SIZE IN THE MIXTURE SHALL BE 1.5 TIMES THE d50.

# <u>MAINTENANCE</u>

1. THE OUTLET PROTECTION SHOULD BE CHECKED AT LEAST ANNUALLY AND AFTER EVERY MAJOR STORM WITHIN THE GROWING STABILIZATION PERIOD. IF THE RIPRAP HAS BEEN DISPLACED, UNDERMINED OR DAMAGED, IT SHOULD BE REPAIRED IMMEDIATELY. THE CHANNEL IMMEDIATELY BELOW THE OUTLET SHOULD BE CHECKED TO SEE THAT EROSION IS NOT OCCURRING. THE DOWNSTREAM CHANNEL SHOULD BE KEPT CLEAR OF OBSTRUCTIONS SUCH AS FALLEN TREES, DEBRIS, AND SEDIMENT THAT COULD CHANGE FLOW PATTERNS AND/OR TAILWATER DEPTHS ON THE PIPES. REPAIRS MUST BE CARRIED OUT IMMEDIATELY TO AVOID ADDITIONAL DAMAGE TO THE OUTLET PROTECTION APRON.





- THE UNDERDRAIN SHALL CONSIST OF A 4 INCH DIAMETER PERFORATED HDPE PIPE SURROUNDED WITH AT LEAST 6 INCHES OF 3/4" STONE ALONG THE SIDES AND BOTTOM OF THE PIPE. CRUSHED STONE OVER THE TOP OF PIPE SHALL EXTEND UP TO THE PROPOSED PAVEMENT SUBGRADE ELEVATION.
- THE CRUSHED STONE SHALL BE WRAPPED IN FILTER FABRIC (MIRAFI 140N OR APPROVED
- EQUAL) AND OVERLAPPED FULL WIDTH ON THE TOP.

  4. THE PIPE SHALL BE LAID FLAT AND SHALL CONNECT TO A SOLID PIPE BEFORE GOING UNDER
- ANY PAVEMENT AREAS.

  5. THE BOTTOM OF THE PIPE SHALL BE AT LEAST 30 INCHES BELOW THE PROPOSED FINISH

| ROADWAY UNDERDRAIN | ( <del>7</del> |
|--------------------|----------------|
| NOT TO SCALE       |                |

| <u>\$</u> | 03-02-22 | MISC. REVS. PER TOWN COMMENTS |
|-----------|----------|------------------