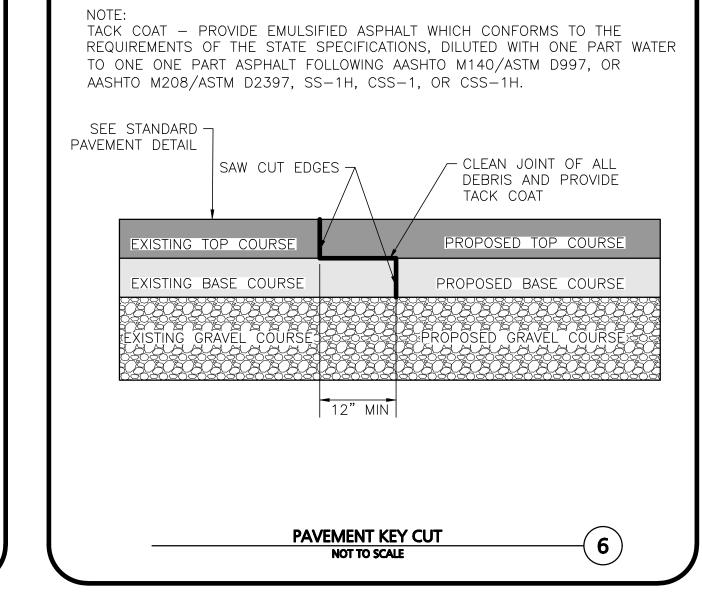

7 LABORATORY DENSITY.
- 3. PROOF-ROLL PREPARED SUBGRADE TO IDENTIFY SOFT POCKETS AND AREAS OF EXCESS YIELDING. EXCAVATE SOFT SPOTS, UNSATISFACTORY SOILS, AND AREAS OF EXCESSIVE PUMPING OR RUTTING, AS DETERMINED BY GEOTECHNICAL ENGINEER AND REPLACE WITH COMPACTED BACKFILL OR FILL AS DIRECTED.
- CONTRACTOR SHALL COORDINATE SURFACE, BINDER, AND BASE COURSES WITH GEOTECHNICAL OR SOILS REPORT. REFER TO REPORT FOR RECOMMENDATIONS FOR LOCAL SOILS OR DRAINAGE CONDITIONS AND/OR METHODS.
- 5. BASE COURSE SHALL EXTEND 6 INCHES BEYOND WALKWAY EDGE WHERE WALKWAY DOES NOT ABUT DEEP CURB, WALL, STEPS, OR FIXED OBJECT.
- 6. WALKWAY EDGES SHALL BE TAMPED WHERE WALKWAY DOES NOT ABUT DEEP CURB, WALL, STEPS, OR FIXED OBJECT.

DI DEEP CURB, WALL, SIEPS, UR FIXED UBJECT.

BITUMINOUS WALKWAY

NOT TO SCALE

5





# **BASIC INSTALLATION**

# STEP 3.1

Determine a time to install the mat/cable when equipment, heavy tools, and site traffic will be minimal to keep from possibly damaging the product. Be prepared to apply the surfacing courses over the mat/cable the same day so it will be protected from damage.

If installing mat/cable in the upper layer of a two-stage concrete slab or the upper layer of an asphalt application, the mat or cable should be completely ready for the second stage. There is limited time between stages, as the slab should not be allowed to fully cure or the asphalt to completely cool. Therefore, if using ProMelt Cable, you may want to lay it out and tie it to rewire that can be quickly lifted into place after the first stage is laid. This might also be preferable for a mat in