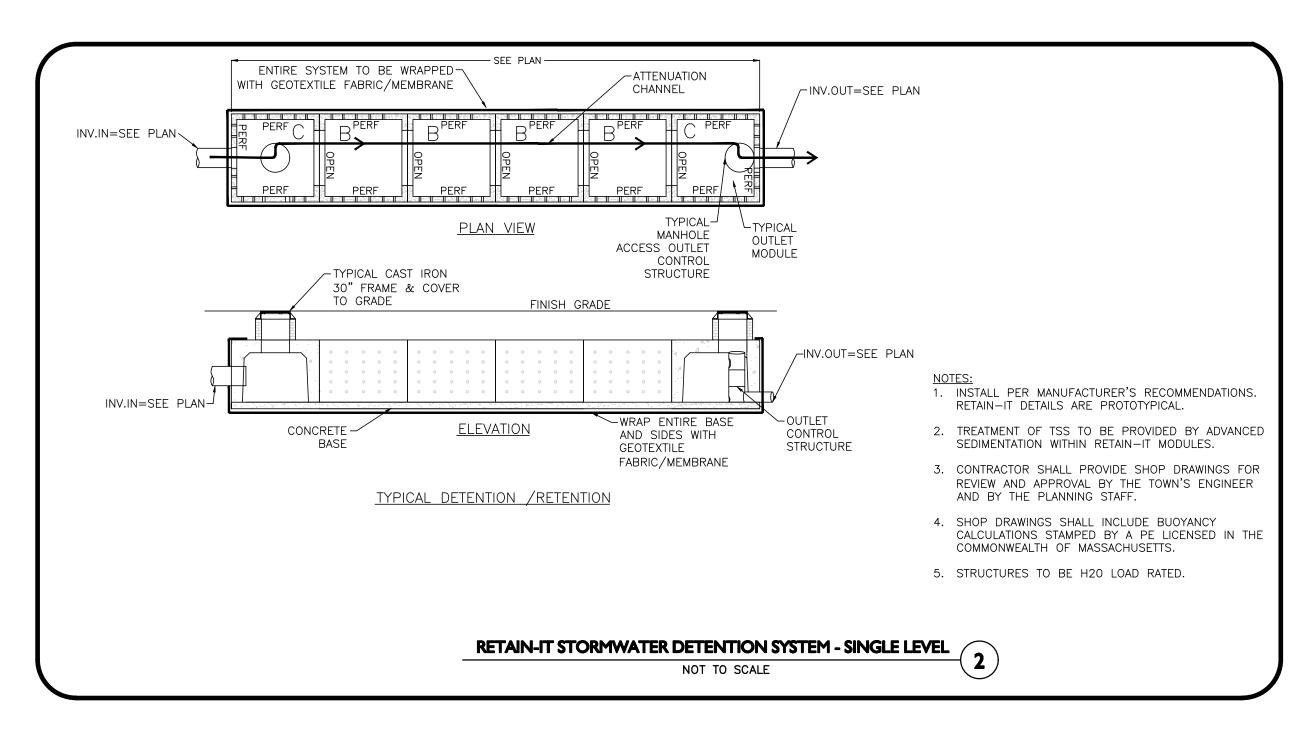

896

WOBURN, MA + LAKEVILLE, MA + MANCHESTER, NE

THIS DRAWING HAS BEEN PREPARED IN DIGITAL FORMAT. CLIENT/CLIENT'S REPRESENTATIVE OR CONSULTANTS MAY BE PROVIDED COPIES OF DRAWINGS AND SPECIFICATIONS FOR HIS/HER INFORMATION AND/OR SPECIFIC USE ON THIS PROJECT. DUE TO THE POTENTIAL THAT THE PROVIDED INFORMATION MAY BE MODIFIED UNINTENTIONALLY OR OTHERWISE, ALLEN & MAJOR ASSOCIATES, INC. MAY REMOVE ALL INDICATION OF THE DOCUMENT'S AUTHORSHIP ON THE DIGITAL MEDIA. PRINTED REPRESENTATIONS OR PORTABLE DOCUMENT FORMAT OF THE DRAWINGS AND SPECIFICATIONS ISSUED SHALL BE THE ONLY RECORD COPIES OF ALLEN & MAJOR ASSOCIATES, INC.'S WORK PRODUCT.

DRAWING TITLE:

SHEET No.

DETAILS

& Major Associates, Inc.

Reserved

27 OF 31

Copyright © 2022 Allen & Major Associates, Inc.
All Rights Reserved













# CONSTRUCTION NOTES:

- 1. THE SUBGRADE FOR THE FILTER MATERIAL, GEOTEXTILE FABRIC, AND RIPRAP SHALL BE PREPARED TO THE LINES AND GRADES SHOWN ON THE PLANS.
- 2. THE ROCK OR GRAVEL USED FOR FILTER OR RIPRAP SHALL CONFORM TO THE SPECIFIED GRADATION.
- 3. GEOTEXTILE FABRICS SHALL BE PROTECTED FROM PUNCTURE OR TEARING DURING THE PLACEMENT OF THE ROCK RIPRAP. DAMAGED AREAS IN THE FABRIC SHALL BE REPAIRED BY PLACING A PIECE OF FABRIC OVER THE DAMAGED AREA OR BY COMPLETE REPLACEMENT OF THE FABRIC. ALL OVERLAPS REQUIRED FOR REPAIRS OR JOINING TWO PIECES OF FABRIC SHALL BE A MINIMUM OF 12 INCHES.
- 4. STONE FOR THE RIPRAP MAY BE PLACED BY EQUIPMENT AND SHALL BE CONSTRUCTED TO THE FULL LAYER THICKNESS IN ONE OPERATION AND IN SUCH A MANNER AS TO PREVENT SEGREGATION OF THE STONE SIZES.
- 5. TH