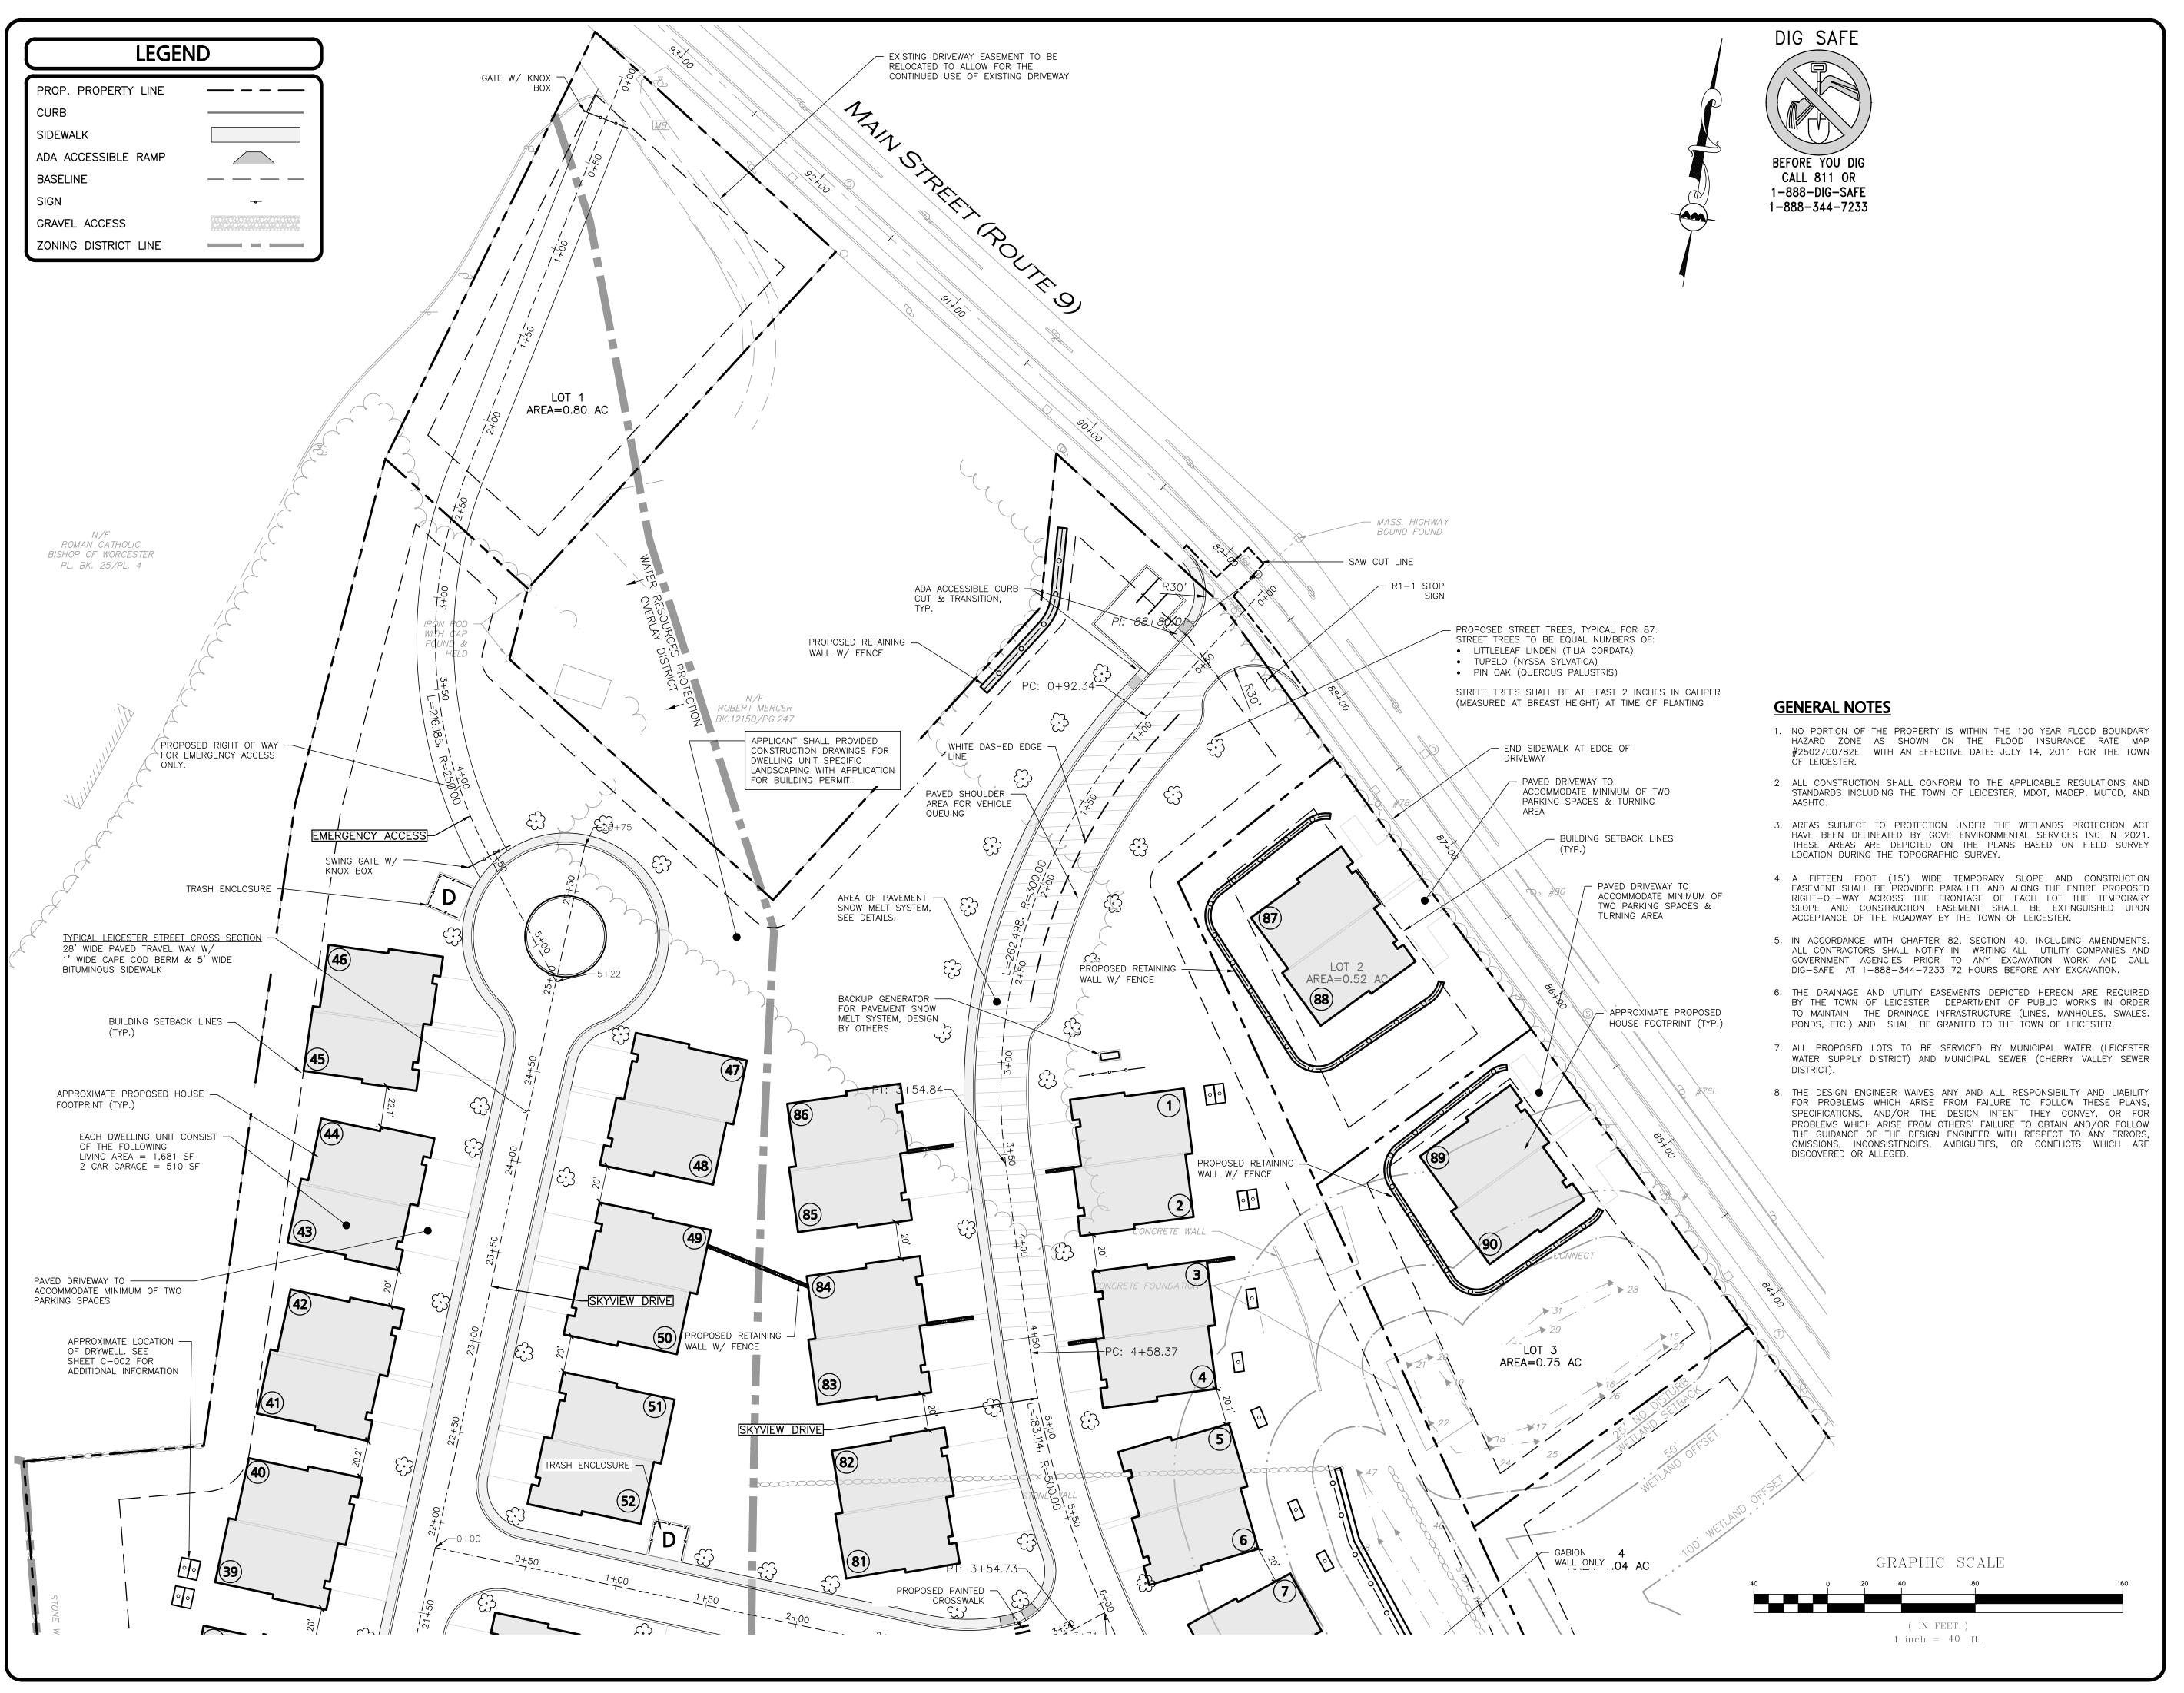

# **GENERAL NOTES**

1. THE OWNER OF RECORD:

LOT 21-B5.1 651 MAIN STREET, LLC 55 MEAD STREET LEOMINSTER, MA 01453 BOOK 66895, PAGE 224

2. ZONING DISTRICT: BUSINESS (B) AND SUBURBAN AGRICULTURAL (SA) DISTRICT TO THE SOLITH & WEST

LOT SIZE: 22,500 S
LOT FRONTAGE: 100 FT.
FRONT SETBACK: 25 FT.
SIDE SETBACK: 15 FT.
REAR SETBACK: 25 FT.

3. EXISTING USE OF LOT <u>21-B5.1</u> IS VACANT LAND.

4. NO PORTION OF THE PROPERTY IS WITHIN THE 100 YEAR FLOOD BOUNDARY HAZARD ZONE AS SHOWN ON THE FLOOD INSURANCE RATE MAP #25027C0782E WITH AN EFFECTIVE DATE: JULY 14, 2011 FOR THE CITY OF LEICESTER.

### **LANDSCAPE NOTES**

- 1. ALL WORK SHALL BE IN ACCORDANCE WITH THE REQUIREMENTS OF THE CITY/TOWN OF LEICESTER, MA.
- 2. PLANTING PLAN IS DIAGRAMMATIC IN NATURE. EVERGREEN AND DECIDUOUS SHRUBS ARE TYPICAL AND SHOWN WITH SYMBOLS. IT IS UP TO THE CONTRACTOR TO SELECT PLANT STOCK FOR THE SITE CONDITIONS, SHADE, SUN, AND MICROCLIMATE AS WELL AS WHAT IS AVAILABLE AT THE NURSERY.
- 3. THE CONTRACTOR SHALL BE RESPONSIBLE FOR CONTACTING ALL UTILITY COMPANIES, ANY PERMITTING AGENCIES, AND "DIG-SAFE" (1-888-344-7233) AT LEAST 72 HOURS IN ADVANCE OF ANY WORK THAT WILL REQUIRE EXCAVATION. CONTRACTOR SHALL IN WRITING NOTIFY THE OWNERS REPRESENTATIVE OF ANY
- 4. NO INVASIVE SPECIES OR PLANTS THAT COULD BECOME INVASIVE ARE TO BE PLANTED (NO BURNING BUSH OR GIANT MISCANTHUS, OR JAPANESE BARBERRY - REFER TO THE MASS. PROHIBITED PLANT LIST). NATIVE AND ORNAMENTAL PLANTINGS THAT AREA APPROPRIATE FOR LOCATING NEXT TO A HOME ARE TO BE SELECTED. PLANT SIZES TO BE PERENNIALS - 1 GAL. SHRUBS 3-5 GAL AND LARGE DECIDUOUS SHRUB TO BE 3-4' HT. B&B.
- 8. ALL PLANT MATERIALS INSTALLED SHALL MEET THE GUIDELINES ESTABLISHED BY THE STANDARDS FOR NURSERY STOCK PUBLISHED BY AMERICANHORT (LATEST EDITION). PLANTINGS TO HAVE 18" MIN TOPSOIL AROUND ROOTBALLS. 3" MIN PINE PARK MULCH SHALL BE PLACE ON LANDSCAPE BEDS.
- 9. ALL PLANT MATERIALS SHALL BE GUARANTEED FOR ONE YEAR FOLLOWING DATE OF ACCEPTANCE
- 10. ALL DISTURBED AREAS NOT OTHERWISE NOTED SHALL RECEIVE 6" OF SUITABLE LOAM & SEED LAWNS WITH 3:1 OR GREATER SLOPES SHALL BE PROTECTED WITH AN EROSION CONTROL BLANKET.
- 22. A MINIMUM 18" WIDE BARRIER OF PEASTONE SHALL BE INSTALLED IN ALL PLANT BED WHICH ABUT THE BUILDINGS. NO MULCH IS ALLOWED WITHIN 18" OF BUILDINGS WITH FLAMMABLE MATERIALS PER THE LATEST EXECUTIVE OFFICE OF PUBLIC SAFETY AND SECURITY DEPARTMENT OF FIRE SERVICES REGULATION

#### **GENERAL NOTES**

- 1. THE INFORMATION SHOWN ON THIS PLAN IS THE SOLE PROPERTY OF ALLEN & MAJOR ASSOCIATES, INC. ITS INTENDED USE IS TO PROVIDE INFORMATION. ANY ALTERATION, MISUSE, OR RECALCULATION OF INFORMATION OR DATA WITHOUT THE EXPRESSED , WRITTEN CONSENT OF ALLEN & MAJOR ASSOCIATES, INC. IS STRICTLY PROHIBITED.
- 2. THE CONTRACTOR IS RESPONSIBLE FOR THE MEANS AND METHODS OF CONSTRUCTION AND FOR CONDITIONS OF THE SITE. THESE PLANS PREPARED BY ALLEN & MAJOR ASSOCIATES, INC., DO NOT EXTEND TO, NOR INCLUDE SYSTEMS PERTAINING TO THE SAFETY OF THE CONSTRUCTION CONTRACTOR OR THE EMPLOYEES, AGENTS OF REPRESENTATIVES IN PERFORMANCE OF THE WORK. THE SEAL OF THE ARCHITECT OR ENGINEER HEREON DOES NOT EXTEND TO ANY SUCH SAFETY SYSTEMS THAT MAY NOW OR HEREAFTER BE INCORPORATED INTO THESE PLANS. THE CONSTRUCTION CONTRACTOR SHALL PREPARE OF OBTAIN THE APPROPRIATE SAFETY SYSTEMS THAT MAY BE REQUIRED BY THE US OCCUPATIONAL SAFETY AND HEATH ADMINISTRATION (OSHA) AND/OR LOCAL REGULATIONS.
- 3. IT IS THE RESPONSIBILITY OF THE CONTRACTOR TO REVIEW ALL DRAWINGS AND SPECIFICATIONS ASSOCIATED WITH THE PROJECT WORK SCOPE PRIOR TO THE START OF CONSTRUCTION. SHOULD THE CONTRACTOR FIND A CONFLICT WITH THE DRAWINGS, SPECIFICATIONS, OR RELATIVE CODES, IT IS THE RESPONSIBILITY OF THE CONTRACTOR TO NOTIFY THE ENGINEER AND/OR ARCHITECT PRIOR TO START OF CONSTRUCTION. FAILURE BY THE CONTRACTOR TO NOTIFY THE ENGINEER AND/OR ARCHITECT SHALL CONSTITUTE ACCEPTANCE OF FULL RESPONSIBILITY BY THE CONTRACTOR TO COMPLETE THE SCOPE OF WORK AND/OR DESIGN INTENT OF THE DRAWINGS AND IN FULL COMPLIANCE WITH LOCAL REGULATIONS
- 4. THE DESIGN ENGINEER WAIVES ANY AND ALL RESPONSIBILITY AND LIABILITY FOR PROBLEMS WHICH ARISE FROM FAILURE TO FOLLOW THESE PLANS, SPECIFICATIONS, AND/OR THE DESIGN INTENT THEY CONVEY, OR FOR PROBLEMS WHICH ARISE FROM OTHERS' FAILURE TO OBTAIN AND/OR FOLLOW THE GUIDANCE OF THE DESIGN ENGINEER WITH RESPECT TO ANY ERRORS, OMISSIONS, INCONSISTENCIES, AMBIGUITIES, OR CONFLICTS WHICH ARE DISCOVERED OR ALLEGED.
- 5. PARKING REQUIREMENTS SHALL BE MET THROUGH THE CONSTRUCTION OF AN ATTACHED TWO CAR GARAGE FOR EACH RESIDENTIAL UNIT AND A MINIMUM OF TWO CARS WITHIN DRIVEWAY AREA FOR A TOTAL OF FOUR SPACES FOR EACH DWELLING UNIT.