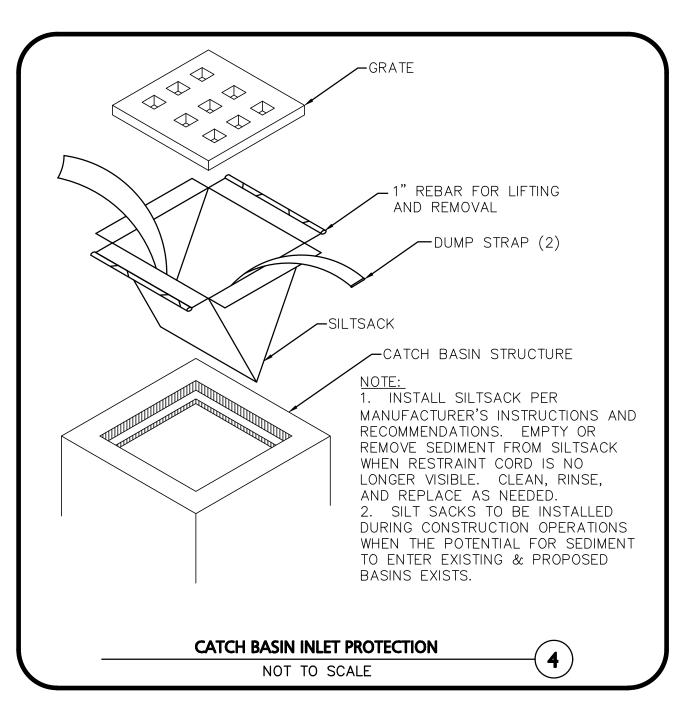

No.

**EMERGENCY ACCESS** 



1. TUBULAR SEDIMENT CONTROL SHALL BE 8" MIN. DIAMETER MESH TUBE WITH NATURAL FILTER MEDIA BY FILTREXX OR APPROVED EQUAL.

- 2. ALL MATERIALS TO MEET MANUFACTURERS SPECIFICATIONS.
- 3. INSTALL WOODEN STAKES ANGLED UP-GRADIENT EVERY 8' ON CENTER
- 4. OVERLAP TUBULAR BARRIER SEGMENTS A MINIMUM OF 12".
- 5. THE CONTRACTOR SHALL MAINTAIN THE TUBULAR BARRIERS IN A FUNCTIONAL CONDITION AT ALL TIMES. THE CONTROLS SHALL BE ROUTINELY INSPECTED BY THE CONTRACTOR.
- 6. WHERE THE TUBULAR BARRIERS REQUIRE REPAIR OR SEDIMENT REMOVAL. IT WILL BE COMPLETED BY THE CONTRACTOR AT NO ADDITIONAL COST.
- 7. AT A MINIMUM, THE CONTRACTOR SHALL REMOVE SEDIMENTS COLLECTED AT THE BASE WHEN THEY REACH 1/3 THE EXPOSED HEIGHT OF THE BARRIER.

**TUBULAR SEDIMENT BARRIER** NOT TO SCALE













RAINFALL.

2. SOIL AND FILL STOCKPILES EXPECTED TO REMAIN IN PLACE FOR 90 DAYS OR MORE SHALL BE SEEDED WITH WINTER RYE (FOR FALL SEEDING AT 3LB/1,000 SF) OR OATS (FOR SUMMER SEEDING AT 2LB/1,000 SF) AND THEN COVERED WITH HAY MULCH (AT 100LB/1,000 SF) OR AN ANCHORED TARP WITHIN 7 DAYS OR PRIOR TO ANY RAINFALL.

> **STOCKPILE PROTECTION** NOT TO SCALE





**ROLLED EROSION CONTROL MATTING** 

NOT TO SCALE

CHANNEL INSTALLATION SPECIFICATIONS

1. Install product in accordance with manufacturer's specifications 2. Prepare soil before installing blankets, including any necessary application of lime, fertilizer, and seed. Note: when using cell—o—seed, do not seed prepared

area. Cell—o—seed must be installed with the paper side down. 3. Begin at the top of the channel by anchoring the bl