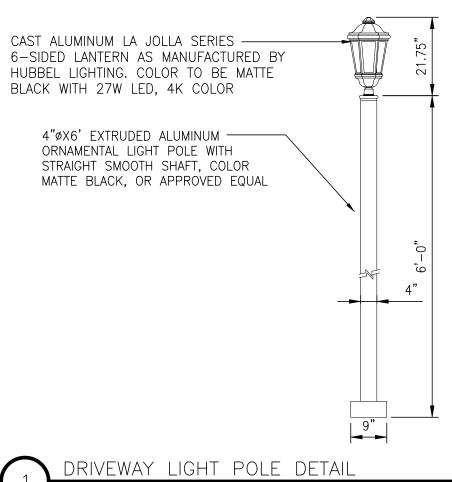

SECTION VI.E.3 — STREET LIGHTING REQUIRED TO ALLOW STREET LIGHTING TO BE INSTALLED AS PRIVATE DRIVEWAY LIGHT

SECTION VI.L STREET TREES SHALL BE INSTALLED ON BOTH SIDES OF THE ROADWAY TO ALLOW FOR STREET TREE PLANTINGS TO BE INSTALLED AS SHOWN ON THE PLANS