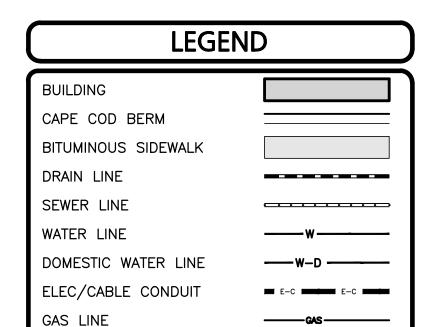

UTE ACCEPTANCE OF FULL RESPONSIBILITY BY THE CONTRACTOR TO COMPLETE THE SCOPE OF WORK AND/OR DESIGN INTENT OF THE DRAWINGS AND IN FULL COMPLIANCE WITH LOCAL REGULATIONS
- 4. THE DESIGN ENGINEER WAIVES ANY AND ALL RESPONSIBILITY AND LIABILITY FOR PROBLEMS WHICH ARISE FROM FAILURE TO FOLLOW THESE PLANS, SPECIFICATIONS, AND/OR THE DESIGN INTENT THEY CONVEY, OR FOR PROBLEMS WHICH ARISE FROM OTHERS' FAILURE TO OBTAIN AND/OR FOLLOW THE GUIDANCE OF THE DESIGN ENGINEER WITH RESPECT TO ANY ERRORS, OMISSIONS, INCONSISTENCIES, AMBIGUITIES, OR CONFLICTS WHICH ARE DISCOVERED OR ALLEGED.
- 5. PARKING REQUIREMENTS SHALL BE MET THROUGH THE CONSTRUCTION OF AN ATTACHED TWO CAR GARAGE FOR EACH RESIDENTIAL UNIT AND A MINIMUM OF TWO CARS WITHIN DRIVEWAY AREA FOR A TOTAL OF FOUR SPACES FOR EACH DWELLING UNIT.





1 inch = 10 ft.

|         | ED. SUBJECT TO A COVENANT TO CORDED HEREWITH.                                                                    |
|---------|------------------------------------------------------------------------------------------------------------------|
| DATE: _ |                                                                                                                  |
|         |                                                                                                                  |
|         |                                                                                                                  |
|         |                                                                                                                  |
|         |