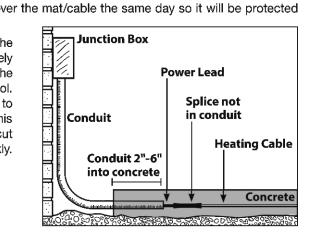

.

If installing mat/cable in the upper layer of a two-stage concrete slab or the upper layer of an asphalt application, the mat or cable should be completely ready for the second stage. There is limited time between stages, as the slab should not be allowed to fully cure or the asphalt to completely cool. Therefore, if using ProMelt Cable, you may want to lay it out and tie it to rewire that can be quickly lifted into place after the first stage is laid. This might also be preferable for a mat installation, although if mats are precut and shaped to the area, they generally can be rolled into place fairly quickly.

If a slab sensor is installed in this second layer, plan ahead so this does not cause the first layer to cure or cool too much.

Inspect the area and remove any sharp objects.



1-1/2" to 3" of

asphalt above

than 3 inches covers the top of the heating cables.

# Install in temperatures at least 40°F (4.5°C).

# Asphalt Application

If required, apply a prime coat to the first course or untreated base over the top of the cable.

Use 1/2" aggregate or smaller. Larger aggregate can cut or pinch the cable.

Spread the asphalt so that no less than 1-1/2 inches and no more

# Before applying, ensure the asphalt temperature is not greater than 285°F (140°C).

Good compaction of the asphalt requires a certain temperature range of installation, depending on the type of asphalt being installed.

Manually lay the asphalt at the cable level.

NOTICE

Do not apply with asphalt machines as they may damage the cable.

# NOTES

1. SNOW MELT SYSTEM TO BE WARMUP SNOW MELTING MA