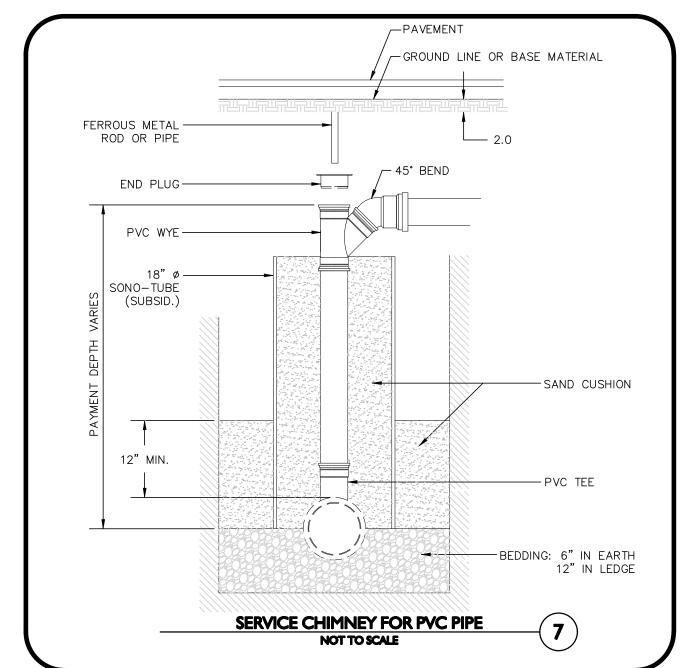

D SPECIFICATIONS FOR HIS/HER INFORMATION AND/OR SPECIFIC USE ON THIS PROJECT. DUE TO THE POTENTIAL THAT THE PROVIDED INFORMATION MAY BE MODIFIED UNINTENTIONALLY OR OTHERWISE, ALLEN & MAJOR ASSOCIATES, INC. MAY REMOVE ALL INDICATION OF THE DOCUMENT'S AUTHORSHIP ON THE DIGITAL MEDIA. PRINTED REPRESENTATIONS OR PORTABLE DOCUMENT FORMAT OF THE DRAWINGS AND SPECIFICATIONS ISSUED SHALL BE THE ONLY RECORD COPIES OF ALLEN & MAJOR ASSOCIATES, INC.'S WORK PRODUCT.

DRAWING TITLE:

E: SHEET No.

Copyright © 2022 Allen & Major Associates, Inc.
All Rights Reserved

DETAILS

28 OF 31

2:\ PPO IECTS\ 2889—01\ CIVII\ \ DBAIMINCS\ C'IBPENT\ C\_2889—01 DETAII S DI







TO DRAIN TOWARD THE FLOWING THROUGH CHANNEL.

CEMENT CONCRETE OR BRICK IN MORTAR.

UNDERLAYMENT OF INVERT AND SHELF SHALL CONSIST OF















RESIDENTIAL DEVELOPMENT **MAIN STREET** LEICESTER, MA

2889-01 DATE: 09-01-2022 AS SHOWN DWG.: C-2889-01\_Details **DESIGNED BY:** SM | CHECKED BY:

PROJECT NO.



ASSOCIATES, INC. civil engineering ♦ land surveying environmental consulting • landscape architecture

www.allenmajor.com 100 COMMERCE WAY, SUITE 5 WOBURN MA 01801 TEL: (781) 935-6889 FAX: (781) 935-2896

VOBURN, MA ♦ LAKEVILLE, MA ♦ MANCHESTER, NE

THIS DRAWING HAS BEEN PREPARED IN DIGITAL FORMA CLIENT/CLIENT'S REPRESENTATIVE OR CONSULTANTS MAY BE PROVIDED COPIES OF DRAWINGS AND SPECIFICATIONS FOR HIS/HER INFORMATION AND/OR SPECIFIC USE ON THIS PROJECT. DUE TO THE POTENTIAL THAT THE PROVIDED INFORMATION MAY BE MODIFIED UNINTENTIONALLY OR OTHERWISE, ALLEN & MAJOR ASSOCIATE INC. MAY REMOVE ALL INDICATION OF THE DOCUMENT