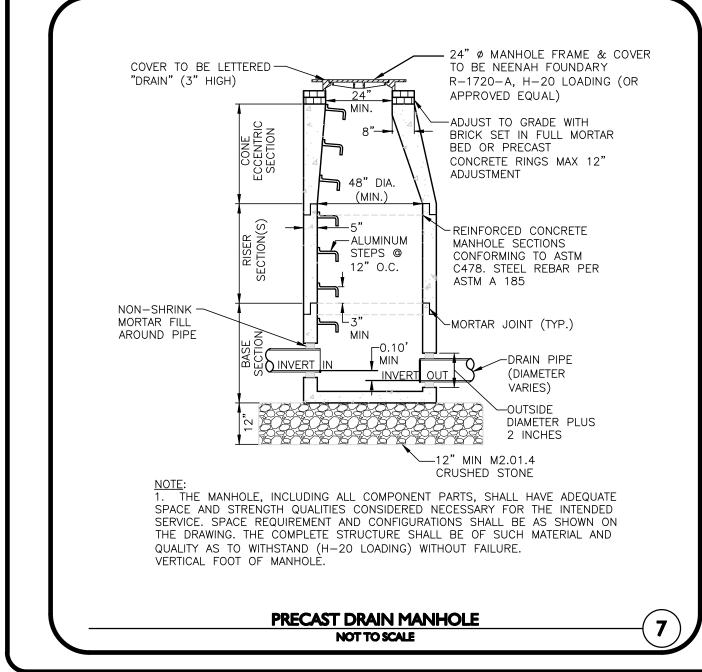

SECTION VI.B.1A -REINFORCED CONCRETE STORM DRAINAGE PIPING REQUIRED A WAIVER IS REQUESTED TO UTILIZE HIGH DENSITY POLYPROPYLENE (HDPE) DRAINAGE LINES OR APPROVED EQUAL WITHIN THE DRAINAGE SYSTEM OF THE SUBDIVISION.