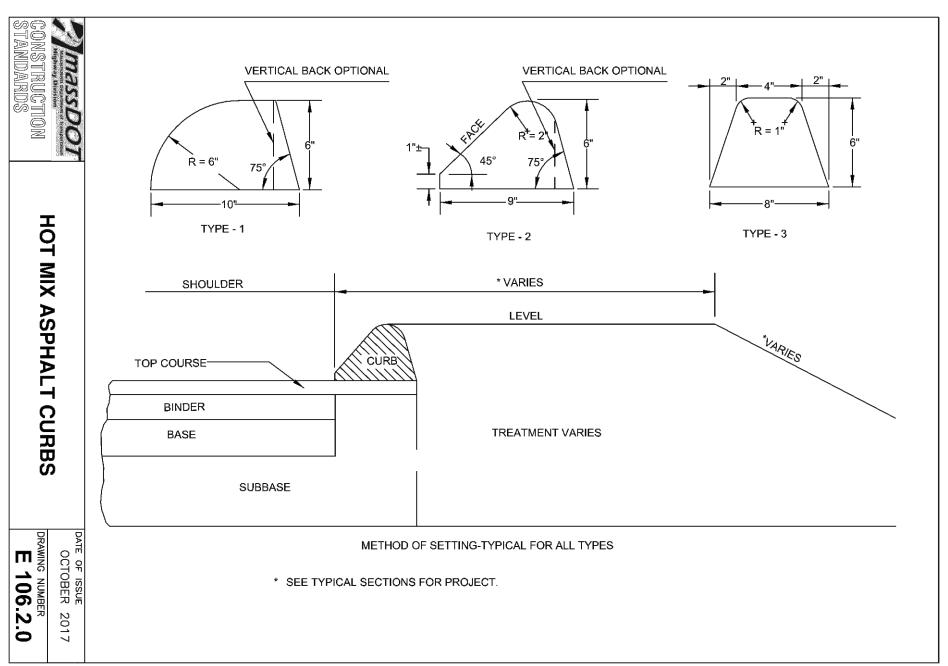

ENTIAL THAT THE PROVIDED INFORMATION MAY BE MODIFIED UNINTENTIONALLY OR OTHERWISE, ALLEN & MAJOR ASSOCIATE INC. MAY REMOVE ALL INDICATION OF THE DOCUMENT AUTHORSHIP ON THE DIGITAL MEDIA. PRINTED REPRESENTATIONS O PORTABLE DOCUMENT FORMAT OF THE DRAWINGS AN SPECIFICATIONS ISSUED SHALL BE THE ONLY RECORD COPIES OF

ALLEN & MAJOR ASSOCIATES, INC.'S WORK PRODUCT. **DRAWING TITLE:** SHEET No.

C-505 29 OF 31

**DETAILS** Copyright © 2022 Allen & Major Associates, Inc.

EXCESS OF ONE GALLON PER DAY PER VERTICAL FOOT OF MANHOLE. PRECAST CONCRETE SEWER MANHOLE (SMH) NOT TO SCALE

IN PLACE WITH OR WITHOUT REINFORCEMENT. IN ANY APPROVED MANHOLE, THE

LOADS OF 8 TONS (H-20 LOADING) WITHOUT FAILURE AND PREVENT LEAKAGE IN

COMPLETE STRUCTURE SHALL BE OF SUCH MATERIAL AND QUALITY AS TO WITHSTAND













| Amasseo<br>Construction<br>Standards                | ROADWAY<br>PROFILE GRADE                                      | * HIGH SIDE<br>TRANSITION LENGTH |  |
|-----------------------------------------------------|---------------------------------------------------------------|----------------------------------|--|
| CURB TRANSITION LENGTH                              | %                                                             | ENGLISH<br>UNITS                 |  |
| TRANSITION                                          | =0%                                                           | 6'-6"                            |  |
| ELC!                                                | >0% TO 1%                                                     | 7'-8"                            |  |
| A