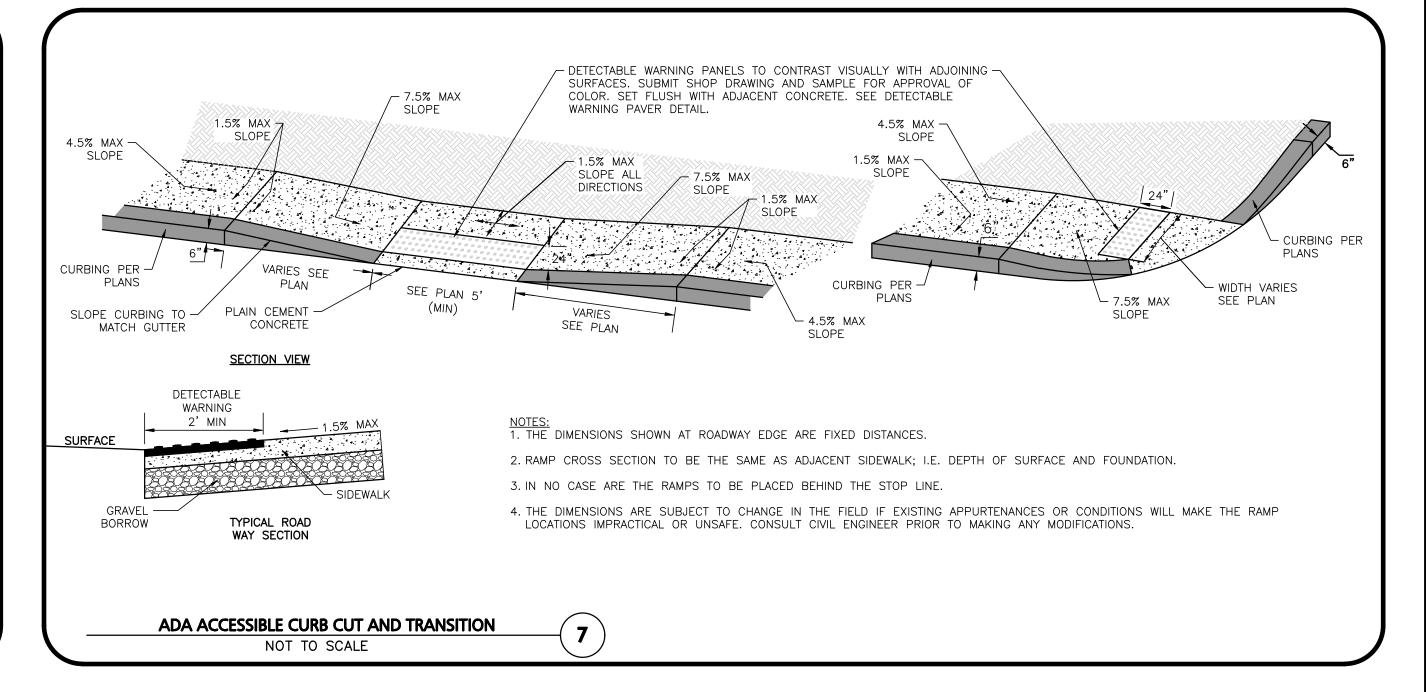

**EMERGENCY ACCESS** 



1. TUBULAR SEDIMENT CONTROL SHALL BE 8" MIN. DIAMETER MESH TUBE WITH NATURAL FILTER MEDIA BY FILTREXX OR APPROVED EQUAL.

- 2. ALL MATERIALS TO MEET MANUFACTURERS SPECIFICATIONS.
- 3. INSTALL WOODEN STAKES ANGLED UP-GRADIENT EVERY 8' ON CENTER
- 4. OVERLAP TUBULAR BARRIER SEGMENTS A MINIMUM OF 12".
- 5. THE CONTRACTOR SHALL MAINTAIN THE TUBULAR BARRIERS IN A FUNCTIONAL CONDITION AT ALL TIMES. THE CONTROLS SHALL BE ROUTINELY INSPECTED BY THE CONTRACTOR.
- 6. WHERE THE TUBULAR BARRIERS REQUIRE REPAIR OR SEDIMENT REMOVAL. IT WILL BE COMPLETED BY THE CONTRACTOR AT NO ADDITIONAL COST.
- 7. AT A MINIMUM, THE CONTRACTOR SHALL REMOVE SEDIMENTS COLLECTED AT THE BASE WHEN THEY REACH 1/3 THE EXPOSED HEIGHT OF THE BARRIER.

**TUBULAR SEDIMENT BARRIER** NOT TO SCALE













RAINFALL.

2. SOIL AND FILL STOCKPILES EXPECTED TO REMAIN IN PLACE FOR 90 DAYS OR MORE SHALL BE SEEDED WITH WINTER RYE (FOR FALL SEEDING AT 3LB/1,000 SF) OR OATS (FOR SUMMER SEEDING AT 2LB/1,000 SF) AND THEN COVERED WITH HAY MULCH (AT 100LB/1,000 SF) OR AN ANCHORED TARP WITHIN 7 DAYS OR PRIOR TO ANY RAINFALL.

> **STOCKPILE PROTECTION** NOT TO SCALE





**ROLLED EROSION CONTROL MATTING** 

NOT TO SCALE

CHANNEL INSTALLATION SPECIFICATIONS

1. Install product in accordance with manufacturer's specifications 2. Prepare soil before installing blankets, including any necessary application of lime, fertilizer, and seed. Note: when using cell—o—seed, do not seed prepared

area. Cell—o—seed must be installed with the paper side down. 3. Begin at the top of the channel by anchoring the blanke