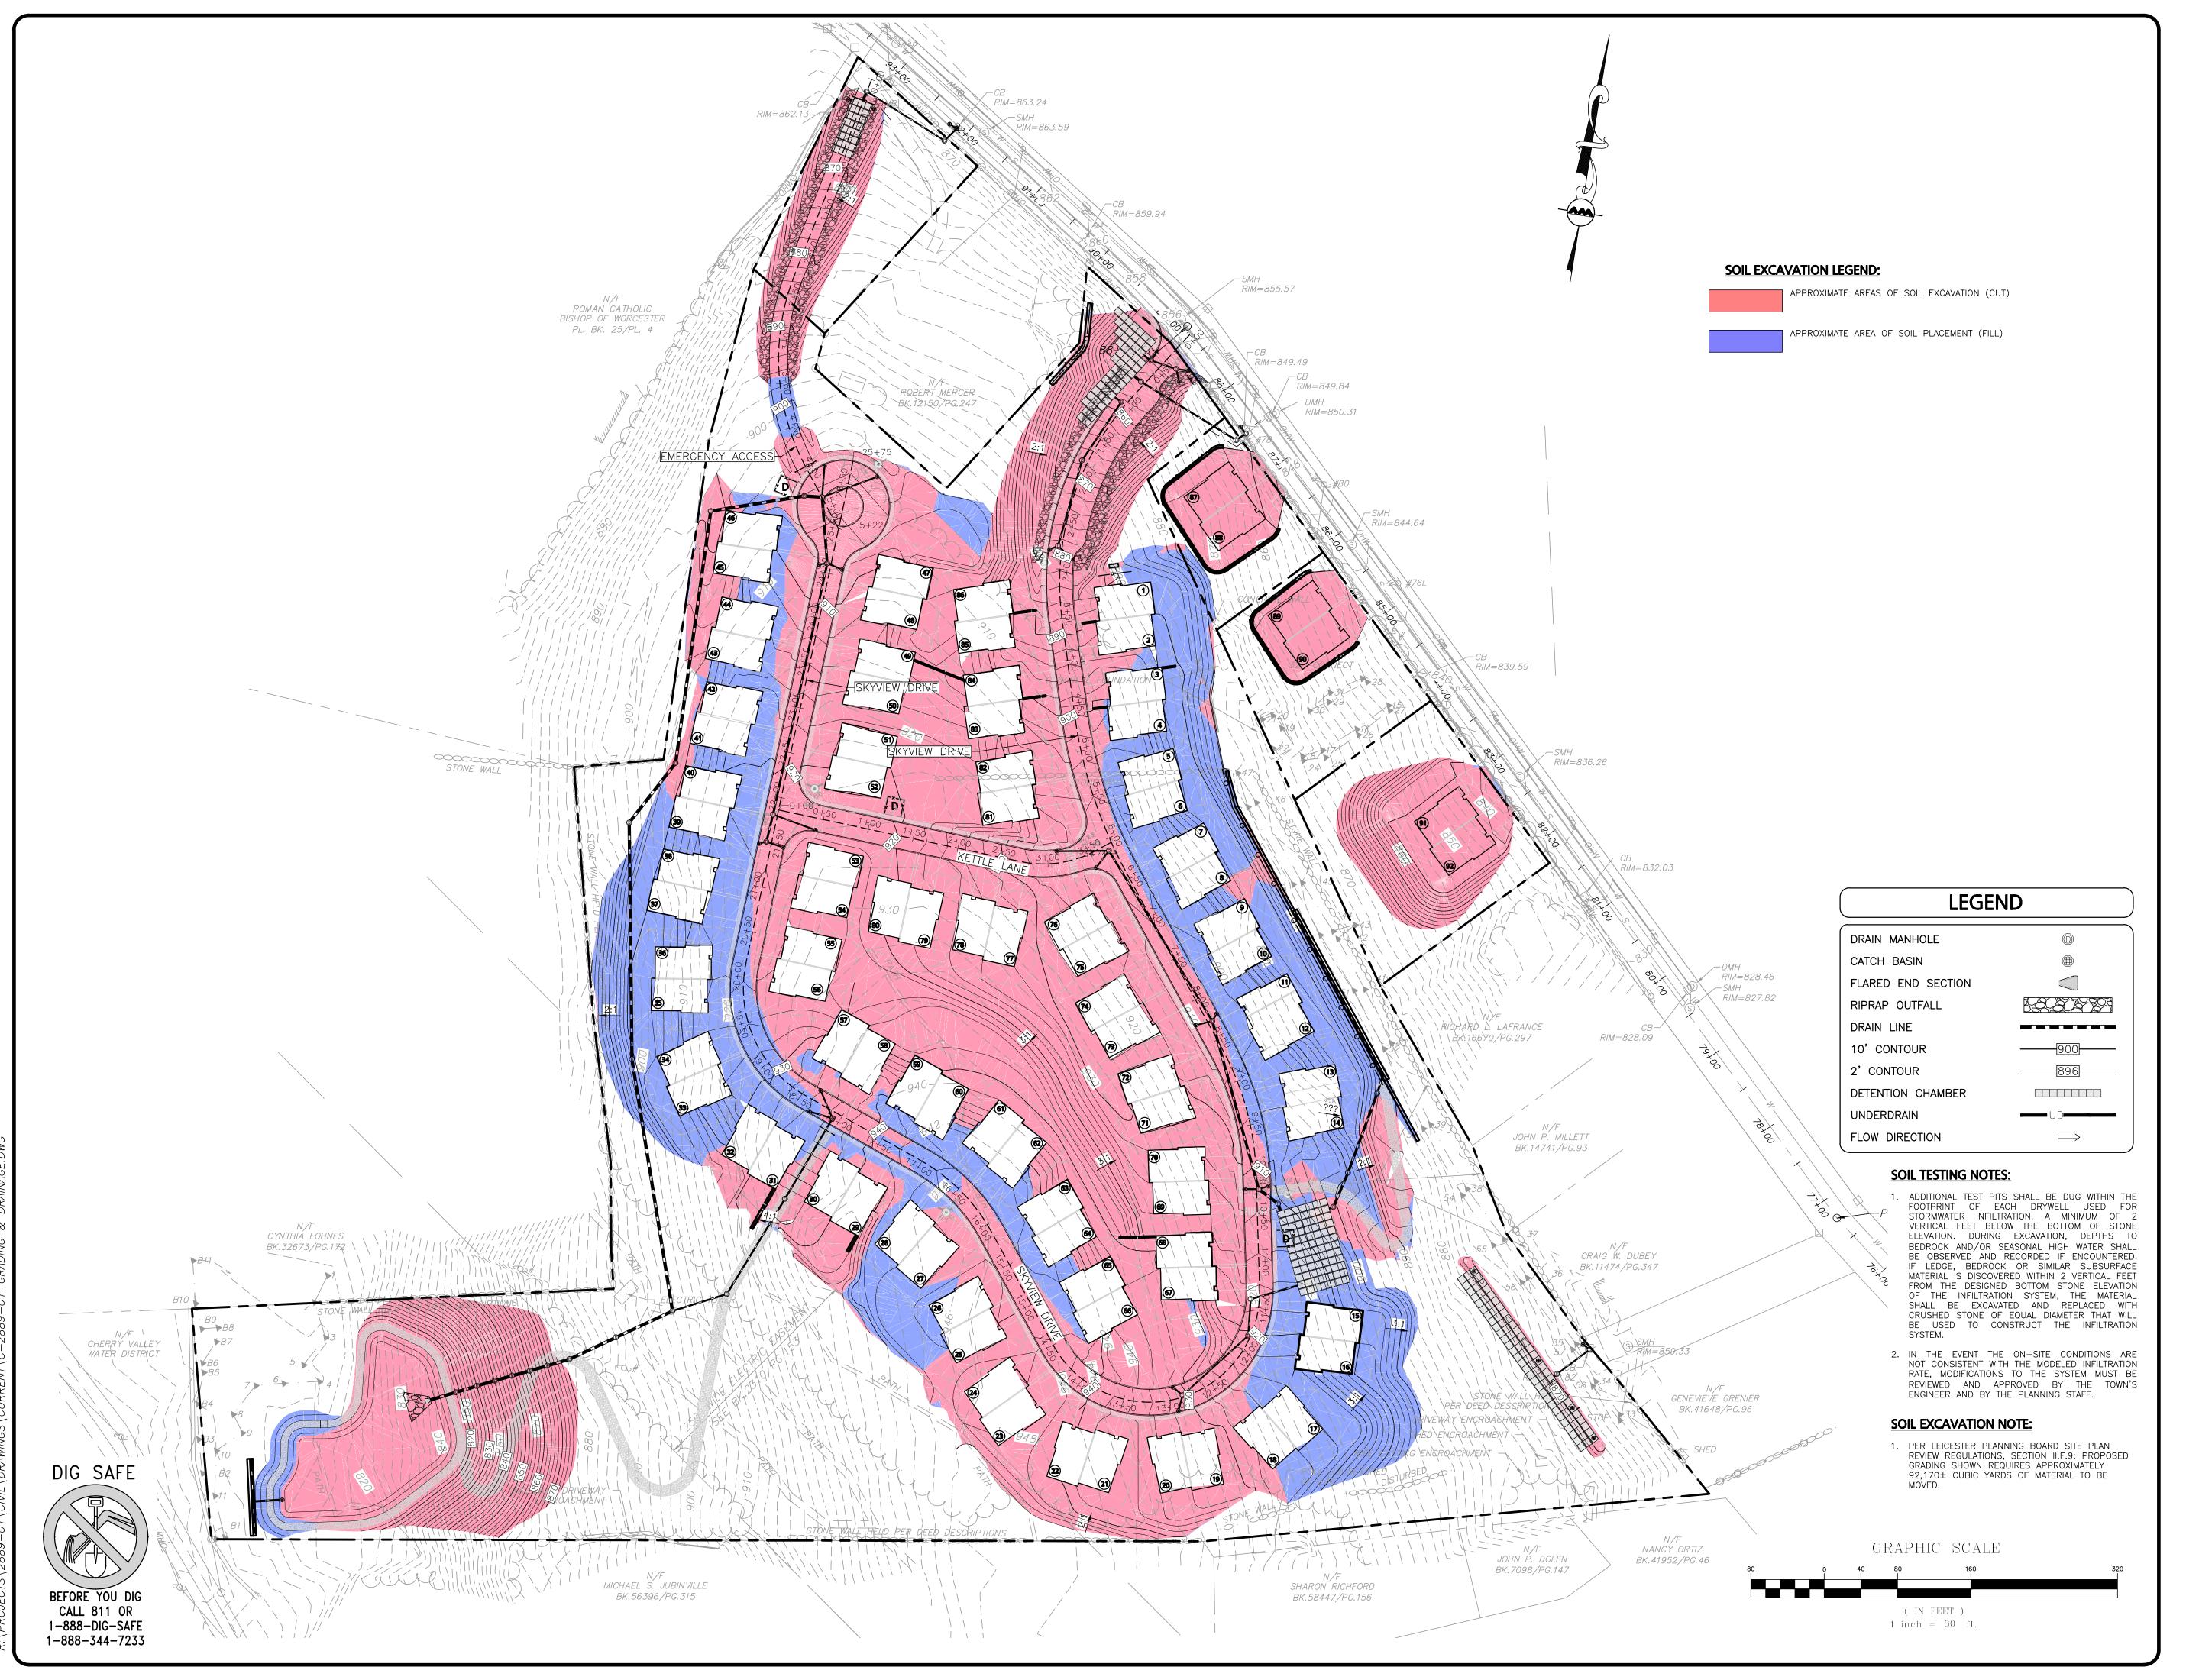

SECTION VI.B.1A -REINFORCED CONCRETE STORM DRAINAGE PIPING REQUIRED A WAIVER IS REQUESTED TO UTILIZE HIGH DENSITY POLYPROPYLENE (HDPE) DRAINAGE LINES OR APPROVED EQUAL WITHIN THE DRAINAGE SYSTEM OF THE SUBDIVISION.

SECTION VI.C.4 — VELOCITIES SHALL BE BETWEEN 2 AND 10 FEET PER SECOND A WAIVER IS REQUESTED ALLOW WATER VELOCITY WITHIN THE CLOSED STORMWATER SYSTEM FROM 11.92 FPS TO 14.0 FPS WHICH IS LESS THAN THE MANUFACTURES RECOMMENDATION FOR SCOUR WITHIN THE PIPING NETWORK.