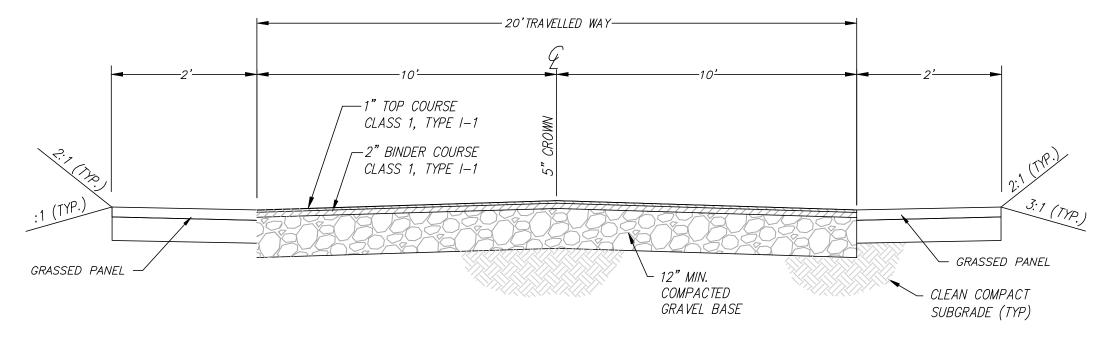

PRIOR TO START OF CONSTRUCTION. FAILURE BY THE CONTRACTOR TO NOTIFY THE ENGINEER AND/OR ARCHITECT SHALL CONSTITUTE ACCEPTANCE OF FULL RESPONSIBILITY BY THE CONTRACTOR TO COMPLETE THE SCOPE OF WORK AND/OR DESIGN INTENT OF THE DRAWINGS AND IN FULL COMPLIANCE WITH LOCAL REGULATIONS AND CODES.
- 8. THE DESIGN ENGINEER WAIVES ANY AND ALL RESPONSIBILITY AND LIABILITY FOR PROBLEMS WHICH ARISE FROM FAILURE TO FOLLOW THESE PLANS, SPECIFICATIONS, AND/OR THE DESIGN INTENT THEY CONVEY, OR FOR PROBLEMS WHICH ARISE FROM OTHERS' FAILURE TO OBTAIN AND/OR FOLLOW THE GUIDANCE OF THE DESIGN ENGINEER WITH RESPECT TO ANY ERRORS, OMISSIONS, INCONSISTENCIES, AMBIGUITIES, OR CONFLICTS WHICH ARE DISCOVERED OR ALLEGED.







KETTLE LANE CENTERLINE PROFILE



0+00 0+50 1+00 1+50 2+00 2+50 3+00 3+50 4+00 4+50 5+00



NOTE: ALL UNSUITABLE SUBGRADE & MATERIALS WITHIN R.O.W. TO BE REMOVED







APPROVAL UNDER SITE PLAN APPROVAL REQUIRED. SUBJECT TO A COVENANT TO BE RECORDED HEREWITH. LEICESTER PLANNING BOARD I CERTIFY THAT NO NOTICE OF APPEAL WAS RECEIVED DURING THE TWENTY (20) RECORDING DAYS NEXT AFTER RECEIPT AND OF NOTICE FROM THE PLANNING BOARD OF THE APPROVAL OF THIS PLAN TOWN CLERK - TOWN OF LEICESTER MICHAEL A MALYNOWSKI CIVIL No. 47269 Digitally signed by Michael Malynowski Date: 2022.08.31 16:52:07 -04'00' PROFESSIONAL ENGINEER FOR ALLEN & MAJOR ASSOCIATES, INC. REV DATE DESCRIPTION APPLICANT: MKEP 770 LLC 265 SUNRISE HIGHWAY, SUITE 1368 **ROCKVILLE CENTER, NY 11570** PROJECT: **SKYVIEW ESTATES** RESIDENTIAL DEVELOPMENT **MAIN STREET** LEICESTER, MA

2889-01 DATE: PROJECT NO. 09-01-2022 1" = 1