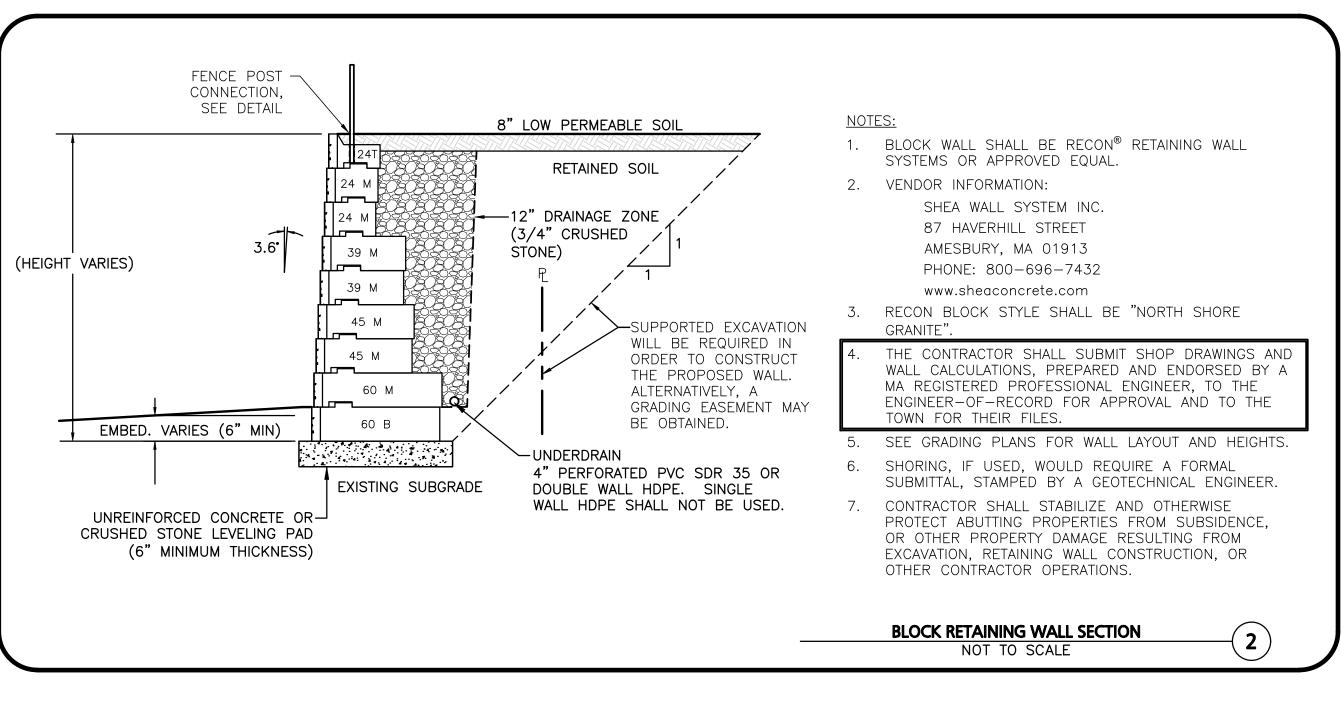

SECTION VI.B.1A -REINFORCED CONCRETE STORM DRAINAGE PIPING REQUIRED A WAIVER IS REQUESTED TO UTILIZE HIGH DENSITY POLYPROPYLENE (HDPE) DRAINAGE LINES OR APPROVED EQUAL WITHIN THE DRAINAGE SYSTEM OF THE SUBDIVISION.

SECTION VI.C.4 — VELOCITIES SHALL BE BETWEEN 2 AND 10 FEET PER SECOND A WAIVER IS REQUESTED ALLOW WATER VELOCITY WITHIN THE CLOSED STORMWATER SYSTEM FROM 11.92 FPS TO 14.0 FPS WHICH IS LESS THAN THE MANUFACTURES RECOMMENDATION FOR SCOUR WITHIN THE PIPING NETWORK.