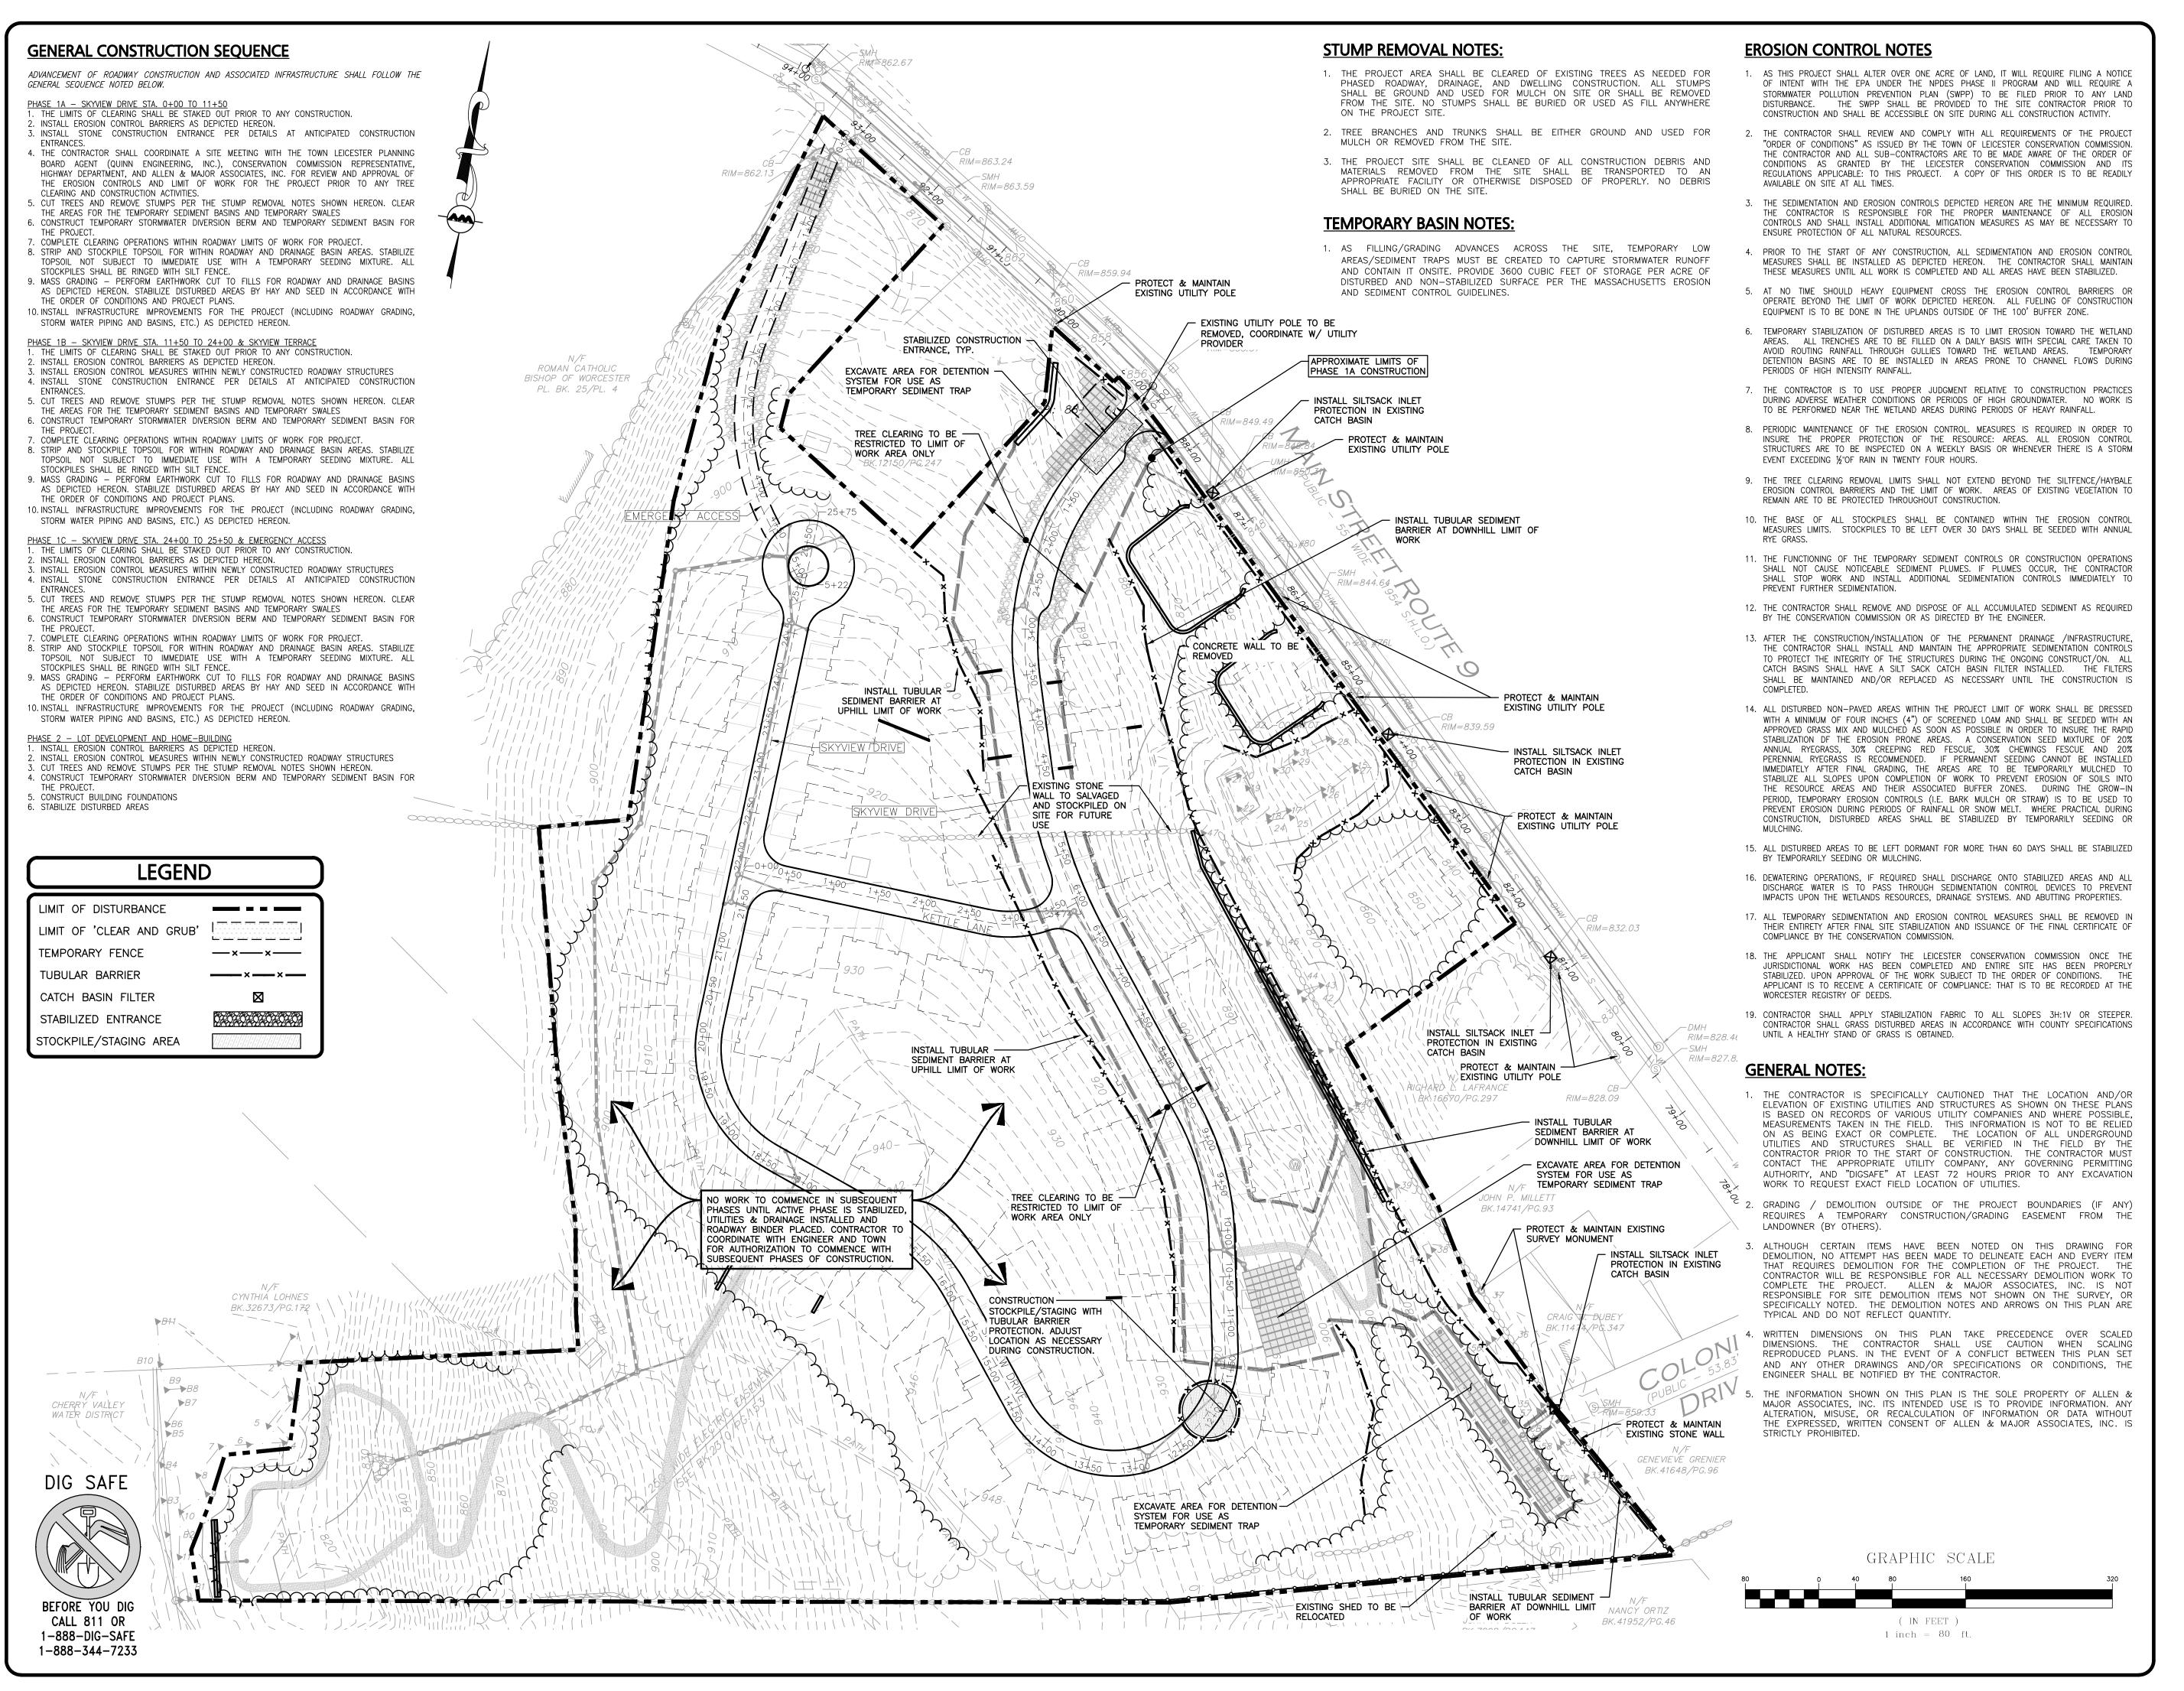

L: (781) 935-6889 FAX: (781) 935-2896

WOBURN, MA • LAKEVILLE, MA • MANCHESTER, NE
THIS DRAWING HAS BEEN PREPARED IN DIGITAL FORMAT

CLIENT/CLIENT'S REPRESENTATIVE OR CONSULTANTS MAY BE PROVIDED COPIES OF DRAWINGS AND SPECIFICATIONS FOR HIS/HER INFORMATION AND/OR SPECIFIC USE ON THIS PROJECT. DUE TO THE POTENTIAL THAT THE PROVIDED INFORMATION MAY BE MODIFIED UNINTENTIONALLY OR OTHERWISE, ALLEN & MAJOR ASSOCIATES, INC. MAY REMOVE ALL INDICATION OF THE DOCUMENT'S AUTHORSHIP ON THE DIGITAL MEDIA. PRINTED REPRESENTATIONS OR PORTABLE DOCUMENT FORMAT OF THE DRAWINGS AND SPECIFICATIONS ISSUED SHALL BE THE ONLY RECORD COPIES OF ALLEN & MAJOR ASSOCIATES, INC.'S WORK PRODUCT.

DRAWING TITLE:

SHEET No.

VEGETATION MANAGEMENT PLAN

Copyright © 2022 Allen & Major Associates, Inc. All Rights Reserved



APPROVAL UNDER SITE PLAN APPROVAL REQUIRED. SUBJECT TO A COVENANT TO BE RECORDED HEREWITH.

LEICESTER PLANNING BOARD

I CERTIFY THAT NO NOTICE OF APPEAL WAS RECEIVED DURING THE TWENTY (20) RECORDING DAYS NEXT AFTER RECEIPT AND OF NOTICE FROM THE PLANNING BOARD OF THE APPROVAL OF THIS PLAN



PROFESSIONAL ENGINEER FOR ALLEN & MAJOR ASSOCIATES, INC.

REV DATE DESCRIPTION

APPLICANT:

MKEP 770 LLC 265 SUNRISE HIGHWAY, SUITE 1368

**ROCKVILLE CENTER, NY 11570** 

PROJECT:

SCALE:

**SKYVIEW ESTATES** RESIDENTIAL DEVELOPMENT **MAIN STREET** LEICESTER, MA

2889-01 DATE: PROJECT NO.

1" = 80' DWG. : C-2889-01\_Site-Pre **DESIGNED BY:** SM | CHECKED BY:

09-01-2022

ALLEN & MAJOR ASSOCIATES, INC.

civil engineering • land surveying environmental consulting • landscape architecture www.allenmajor