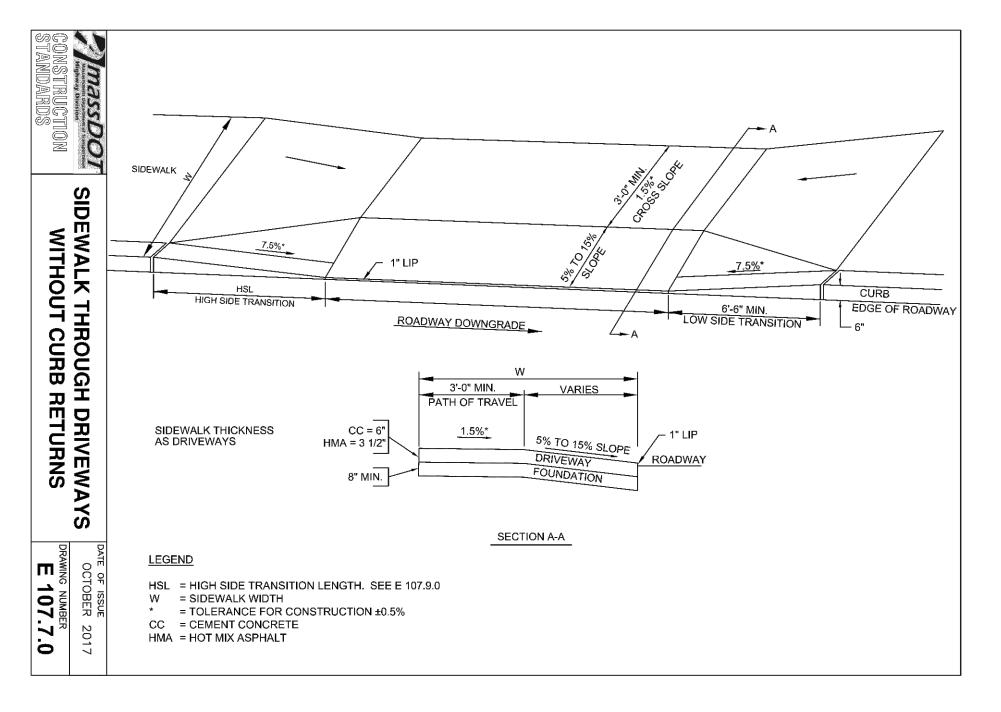

SECTION VI.G.1 — SIDEWALKS SHALL BE INSTALLED ON BOTH SIDES OF ALL STREETS WITHIN A SUBDIVISION A WAIVER IS REQUESTED TO INSTALL SIDEWALKS ON ONLY 1 SIDE OF THE ROADWAY DUE TO THE STEEP TERRAIN OF THE PROPOSED SUBDIVISION AND LACK OF CONNECTION TO A MUNICIPAL SIDEWALK ALONG MAIN STREET (AKA ROUTE 9)