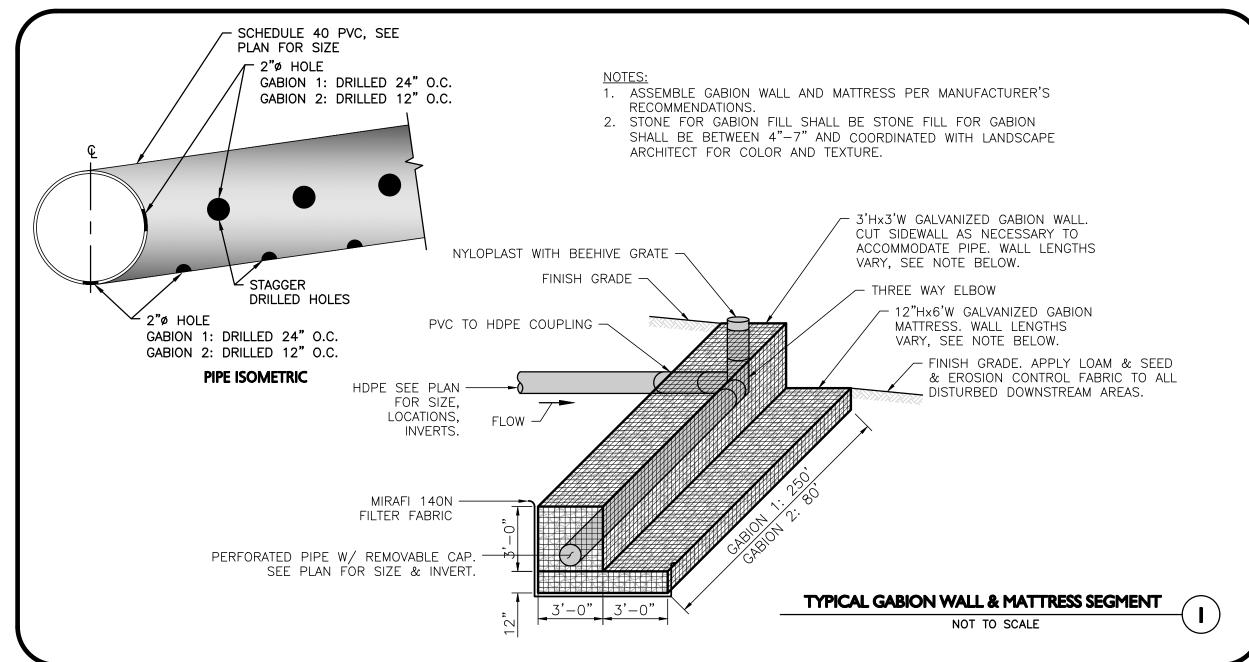

935-2896

WOBURN, MA + LAKEVILLE, MA + MANCHESTER, NE

THIS DRAWING HAS BEEN PREPARED IN DIGITAL FORMAT. CLIENT/CLIENT'S REPRESENTATIVE OR CONSULTANTS MAY BE PROVIDED COPIES OF DRAWINGS AND SPECIFICATIONS FOR HIS/HER INFORMATION AND/OR SPECIFIC USE ON THIS PROJECT. DUE TO THE POTENTIAL THAT THE PROVIDED INFORMATION MAY BE MODIFIED UNINTENTIONALLY OR OTHERWISE, ALLEN & MAJOR ASSOCIATES, INC. MAY REMOVE ALL INDICATION OF THE DOCUMENT'S AUTHORSHIP ON THE DIGITAL MEDIA. PRINTED REPRESENTATIONS OR PORTABLE DOCUMENT FORMAT OF THE DRAWINGS AND SPECIFICATIONS ISSUED SHALL BE THE ONLY RECORD COPIES OF ALLEN & MAJOR ASSOCIATES, INC.'S WORK PRODUCT.

DRAWING TITLE:

SHEET No.

DETAILS

& Major Associates, Inc.

Reserved

27 OF 31

Copyright © 2022 Allen & Major Associates, Inc.
All Rights Reserved













# CONSTRUCTION NOTES:

- 1. THE SUBGRADE FOR THE FILTER MATERIAL, GEOTEXTILE FABRIC, AND RIPRAP SHALL BE PREPARED TO THE LINES AND GRADES SHOWN ON THE PLANS.
- 2. THE ROCK OR GRAVEL USED FOR FILTER OR RIPRAP SHALL CONFORM TO THE SPECIFIED GRADATION.
- 3. GEOTEXTILE FABRICS SHALL BE PROTECTED FROM PUNCTURE OR TEARING DURING THE PLACEMENT OF THE ROCK RIPRAP. DAMAGED AREAS IN THE FABRIC SHALL BE REPAIRED BY PLACING A PIECE OF FABRIC OVER THE DAMAGED AREA OR BY COMPLETE REPLACEMENT OF THE FABRIC. ALL OVERLAPS REQUIRED FOR REPAIRS OR JOINING TWO PIECES OF FABRIC SHALL BE A MINIMUM OF 12 INCHES.
- 4. STONE FOR THE RIPRAP MAY BE PLACED BY EQUIPMENT AND SHALL BE CONSTRUCTED TO THE FULL LAYER THICKNESS IN ONE OPERATION AND IN SUCH A MANNER AS TO PREVENT SEGREGATION OF THE STONE SIZES.
-