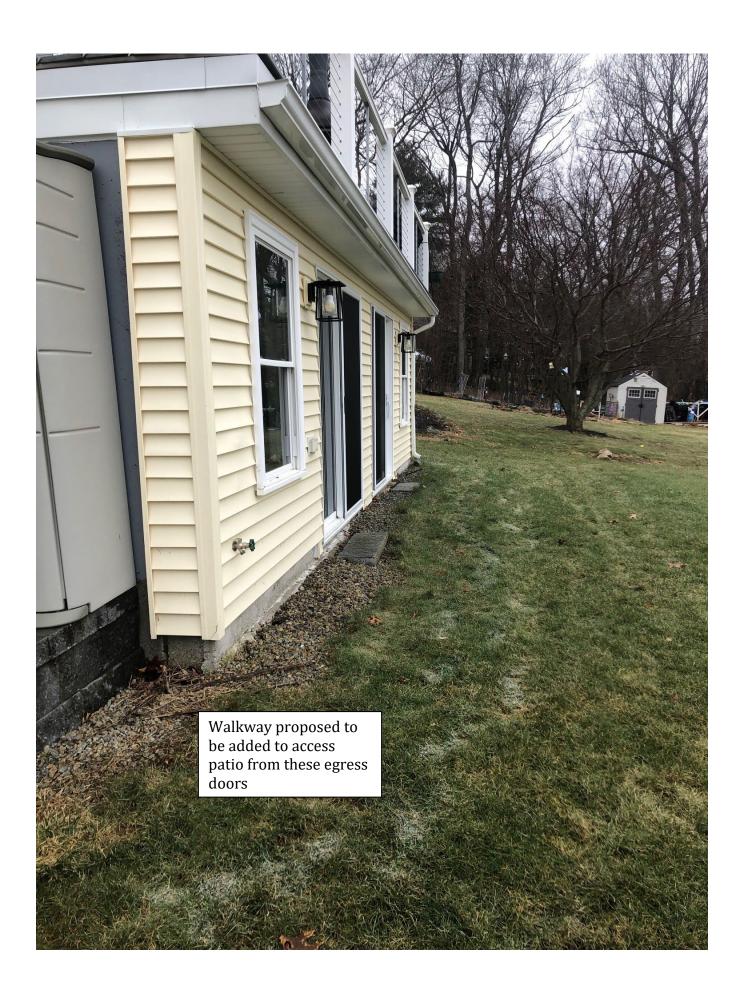

#### **Project Narrative**

Homeowner: Nathaniel Cosper

Job Address: 45 Fairview Drive, Leicester, MA 01524 Job Description: Installation of outdoor patio pavers

The single-family, detached dwelling at 45 Fairview Drive has an existing basement garage facing Cedar Meadow Pond. I am proposing to install outdoor patio pavers directly in front of the garage in the area currently bounded by retaining-wall structures on either side of the garage.