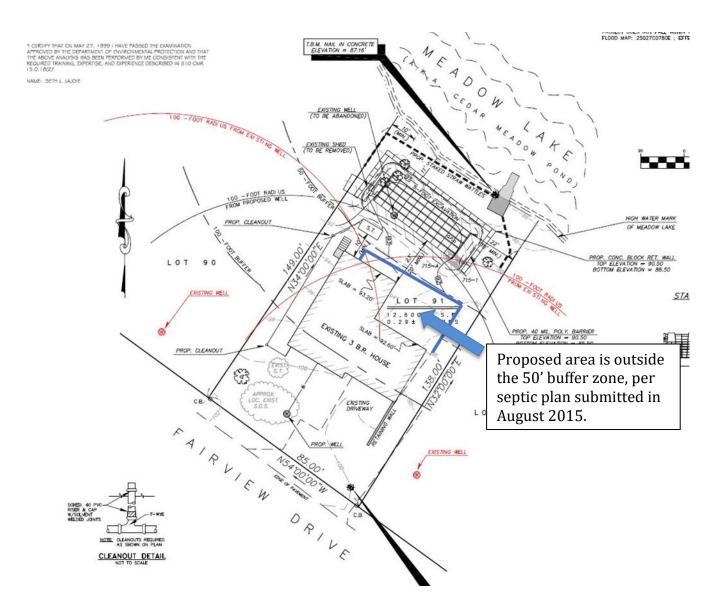

The existing space is 19' x 20' and the existing retaining wall structure is 64' from the Cedar Meadow Pond shoreline. There is well-established lawn between the proposed patio location and the pond. The proposed area is north-facing and shaded on 3 sides and received minimal sunlight. Consequently, grass has been very difficult to grow in that area and it has been overseeded 4 times in the past 6 years in an attempt to grow grass. (See attached plot plan, pictures, and building plans.)