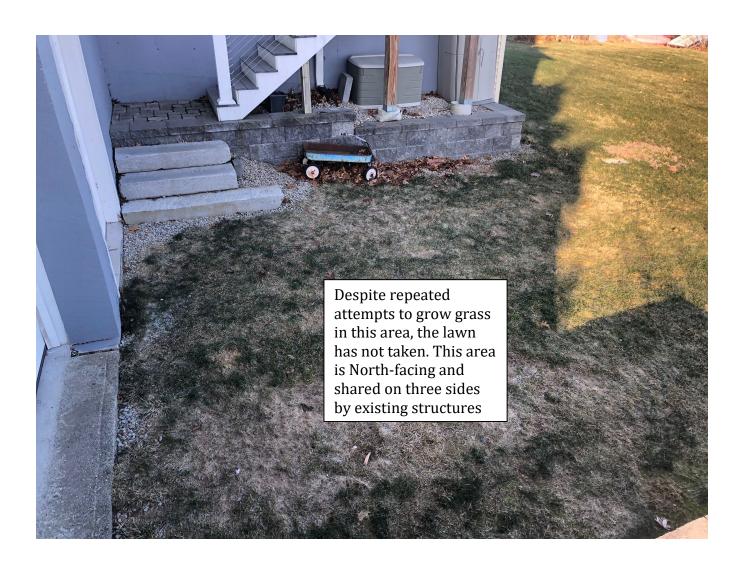

The existing space is 19' x 20' and the existing retaining wall structure is 64' from the Cedar Meadow Pond shoreline. There is well-established lawn between the proposed patio location and the pond. The proposed area is north-facing and shaded on 3 sides and received minimal sunlight. Consequently, grass has been very difficult to grow in that area and it has been overseeded 4 times in the past 6 years in an attempt to grow grass. (See attached plot plan, pictures, and building plans.)