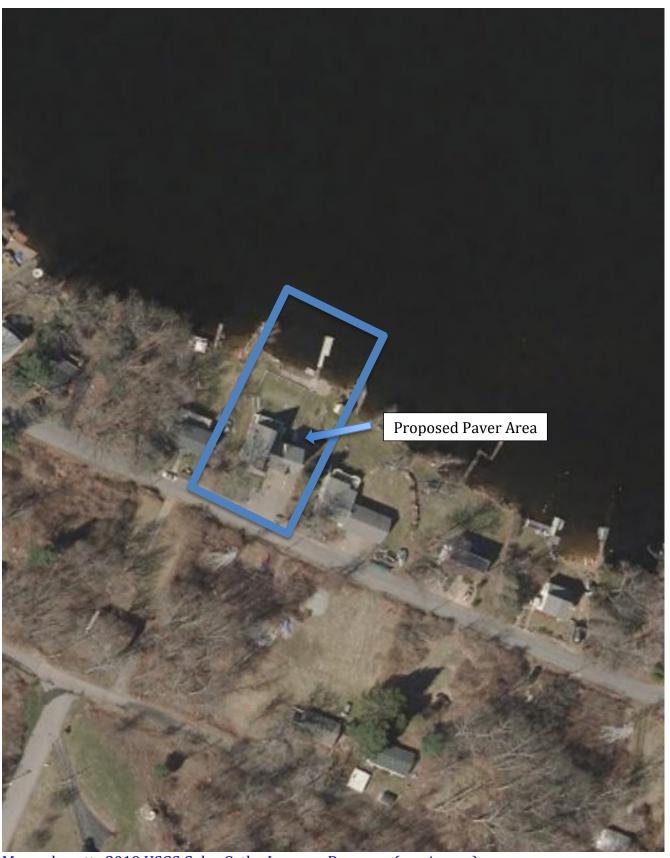

#### **Project Narrative**

Homeowner: Nathaniel Cosper

Job Address: 45 Fairview Drive, Leicester, MA 01524 Job Description: Installation of outdoor patio pavers

The single-family, detached dwelling at 45 Fairview Drive has an existing basement garage facing Cedar Meadow Pond. I am proposing to install outdoor patio pavers directly in front of the garage in the area currently bounded by retaining-wall structures on either side of the garage.

The existing space is 19' x 20' and the existing retaining wall structure is 64' from the Cedar Meadow Pond shoreline. There is well-established lawn between the proposed patio location and the pond. The proposed area is north-facing and shaded on 3 sides and received minimal sunlight. Consequently, grass has been very difficult to grow in that area and it has been overseeded 4 times in the past 6 years in an attempt to grow grass. (See attached plot plan, pictures, and building plans.)