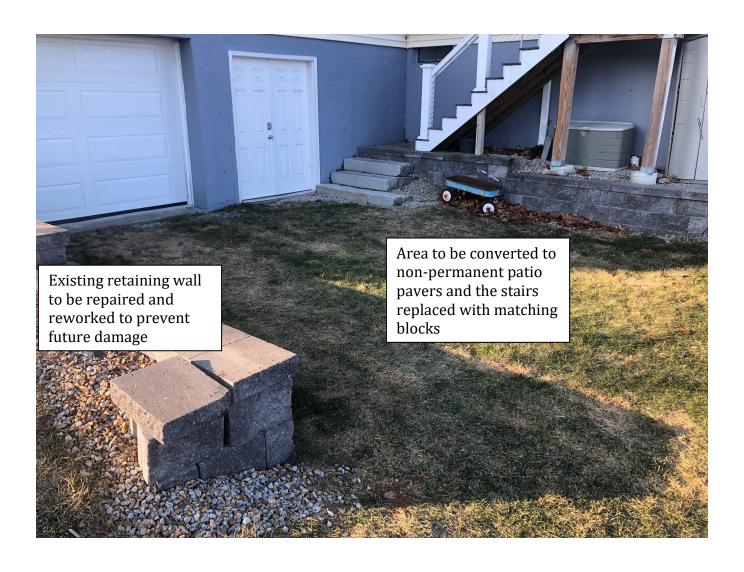

The existing space is 19' x 20' and the existing retaining wall structure is 64' from the Cedar Meadow Pond shoreline. There is well-established lawn between the proposed patio location and the pond. The proposed area is north-facing and shaded on 3 sides and received minimal sunlight. Consequently, grass has been very difficult to grow in that area and it has been overseeded 4 times in the past 6 years in an attempt to grow grass. (See attached plot plan, pictures, and building plans.)

The project being proposed is to install non-permanent patio pavers. Since the pavers are non-permanent, this does not increase the impervious coverage of the lot. The existing retaining wall will be repaired and modified to prevent future damage. The granite steps will be repaired or replaced with matching block steps and the wooden steps up to the deck will be enclosed to make storage space. The existing retaining walls have corrugated ADS drainage pipes that route water to a dry well already existing in the yard. The project will include drainage grates around the patio to drain into the existing pipes, which will improve the existing conditions.