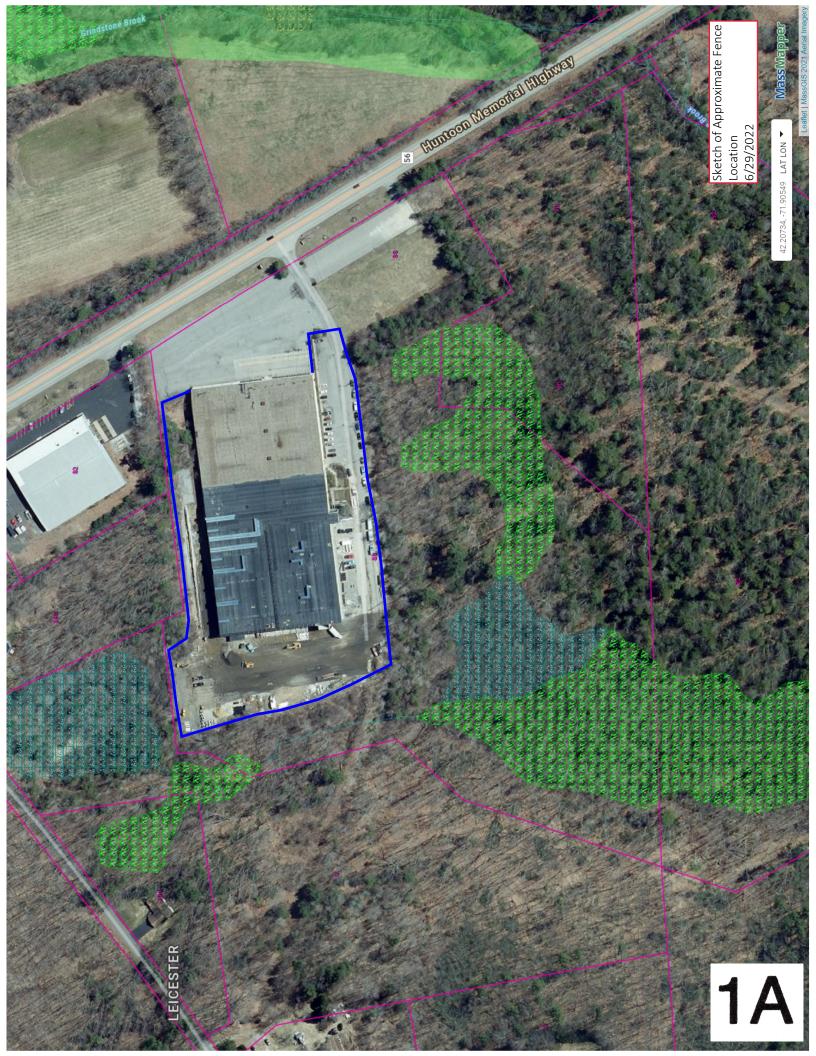

#### C.2.a. Work Description

The applicant proposes to install 2,114± linear feet of chain link fence (see attached Exhibit 8A for fence measurements) 1± foot off the existing asphalt drive area (see attached Exhibit 1A). Any augured dirt material coming out of the holes for the fence posts will be gathered and removed and placed in the northeast corner of the site, greater than 100 feet from wetlands, and a straw wattle will be placed around the base to prevent sedimentation.

### C.1.c. Plan and/or Map Reference

Project Location: 88 Huntoon Memorial Highway, Leicester

Applicant: 88 PropertyCo LLC

- 1A. Sketch Plan of Fence Location, dated 6/29/2021
- 2A. Leicester USGS Quad, dated 2021
- 3A. Leicester Assessor's Map 44, dated 1/1/2014
- 4A. Copy of Fee Check
- 5A. Town of Leicester Abutters' List, dated
- 6A. Abutters Notification, dated 6/29/2021
- 7A. Affidavit of Service, dated 6/29/2021
- 8A. Estimate from Johnson Fence Co., Inc., dated 4/21/2022