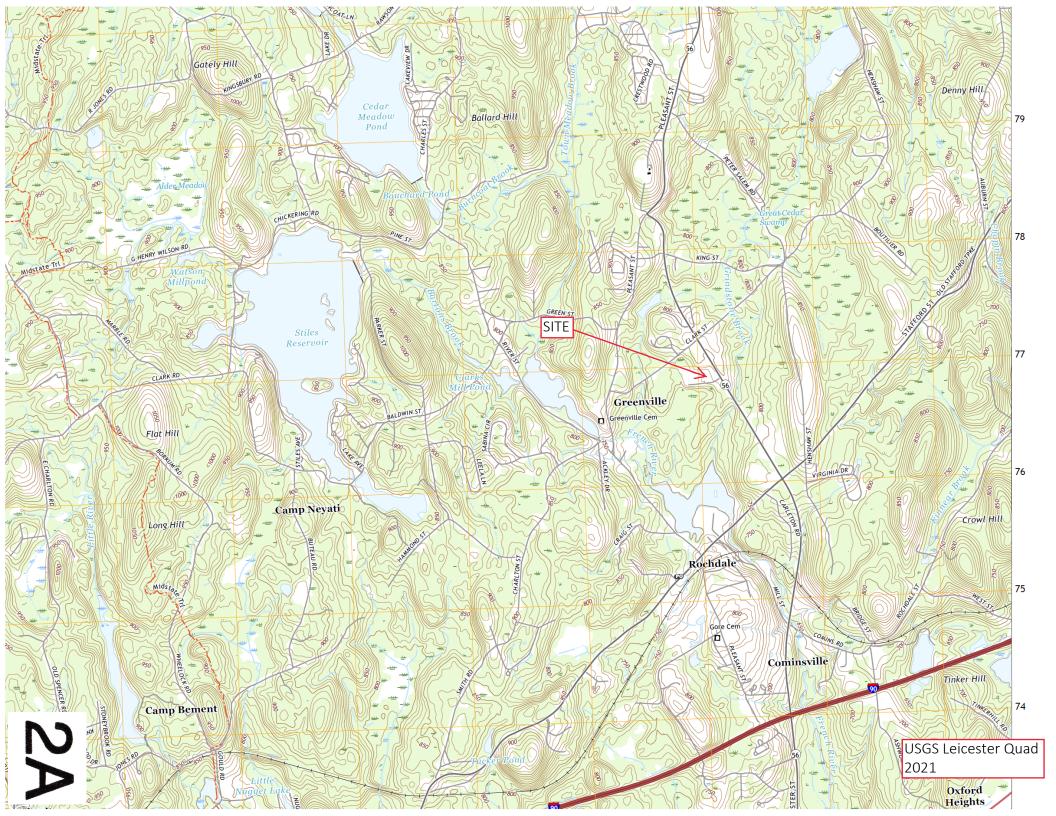

### C.1.c. Plan and/or Map Reference

Project Location: 88 Huntoon Memorial Highway, Leicester

Applicant: 88 PropertyCo LLC

- 1A. Sketch Plan of Fence Location, dated 6/29/2021
- 2A. Leicester USGS Quad, dated 2021
- 3A. Leicester Assessor's Map 44, dated 1/1/2014
- 4A. Copy of Fee Check
- 5A. Town of Leicester Abutters' List, dated
- 6A. Abutters Notification, dated 6/29/2021
- 7A. Affidavit of Service, dated 6/29/2021
- 8A. Estimate from Johnson Fence Co., Inc., dated 4/21/2022