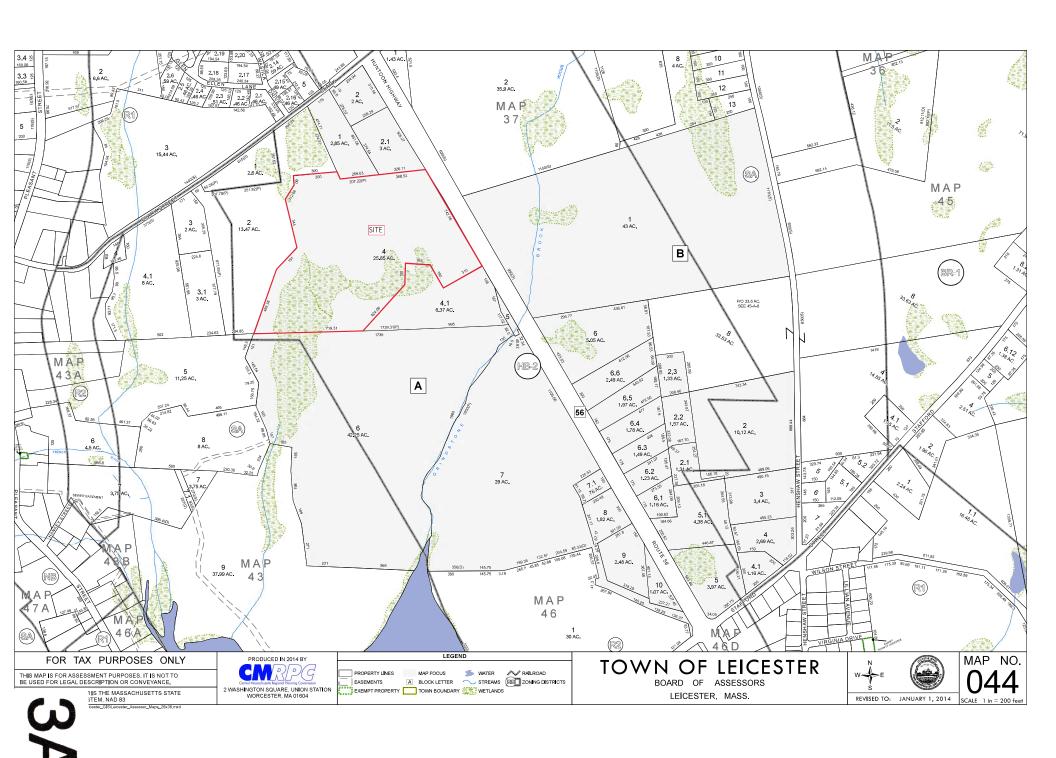

### C.1.c. Plan and/or Map Reference

Project Location: 88 Huntoon Memorial Highway, Leicester

Applicant: 88 PropertyCo LLC

- 1A. Sketch Plan of Fence Location, dated 6/29/2021
- 2A. Leicester USGS Quad, dated 2021
- 3A. Leicester Assessor's Map 44, dated 1/1/2014
- 4A. Copy of Fee Check
- 5A. Town of Leicester Abutters' List, dated
- 6A. Abutters Notification, dated 6/29/2021
- 7A. Affidavit of Service, dated 6/29/2021
- 8A. Estimate from Johnson Fence Co., Inc., dated 4/21/2022