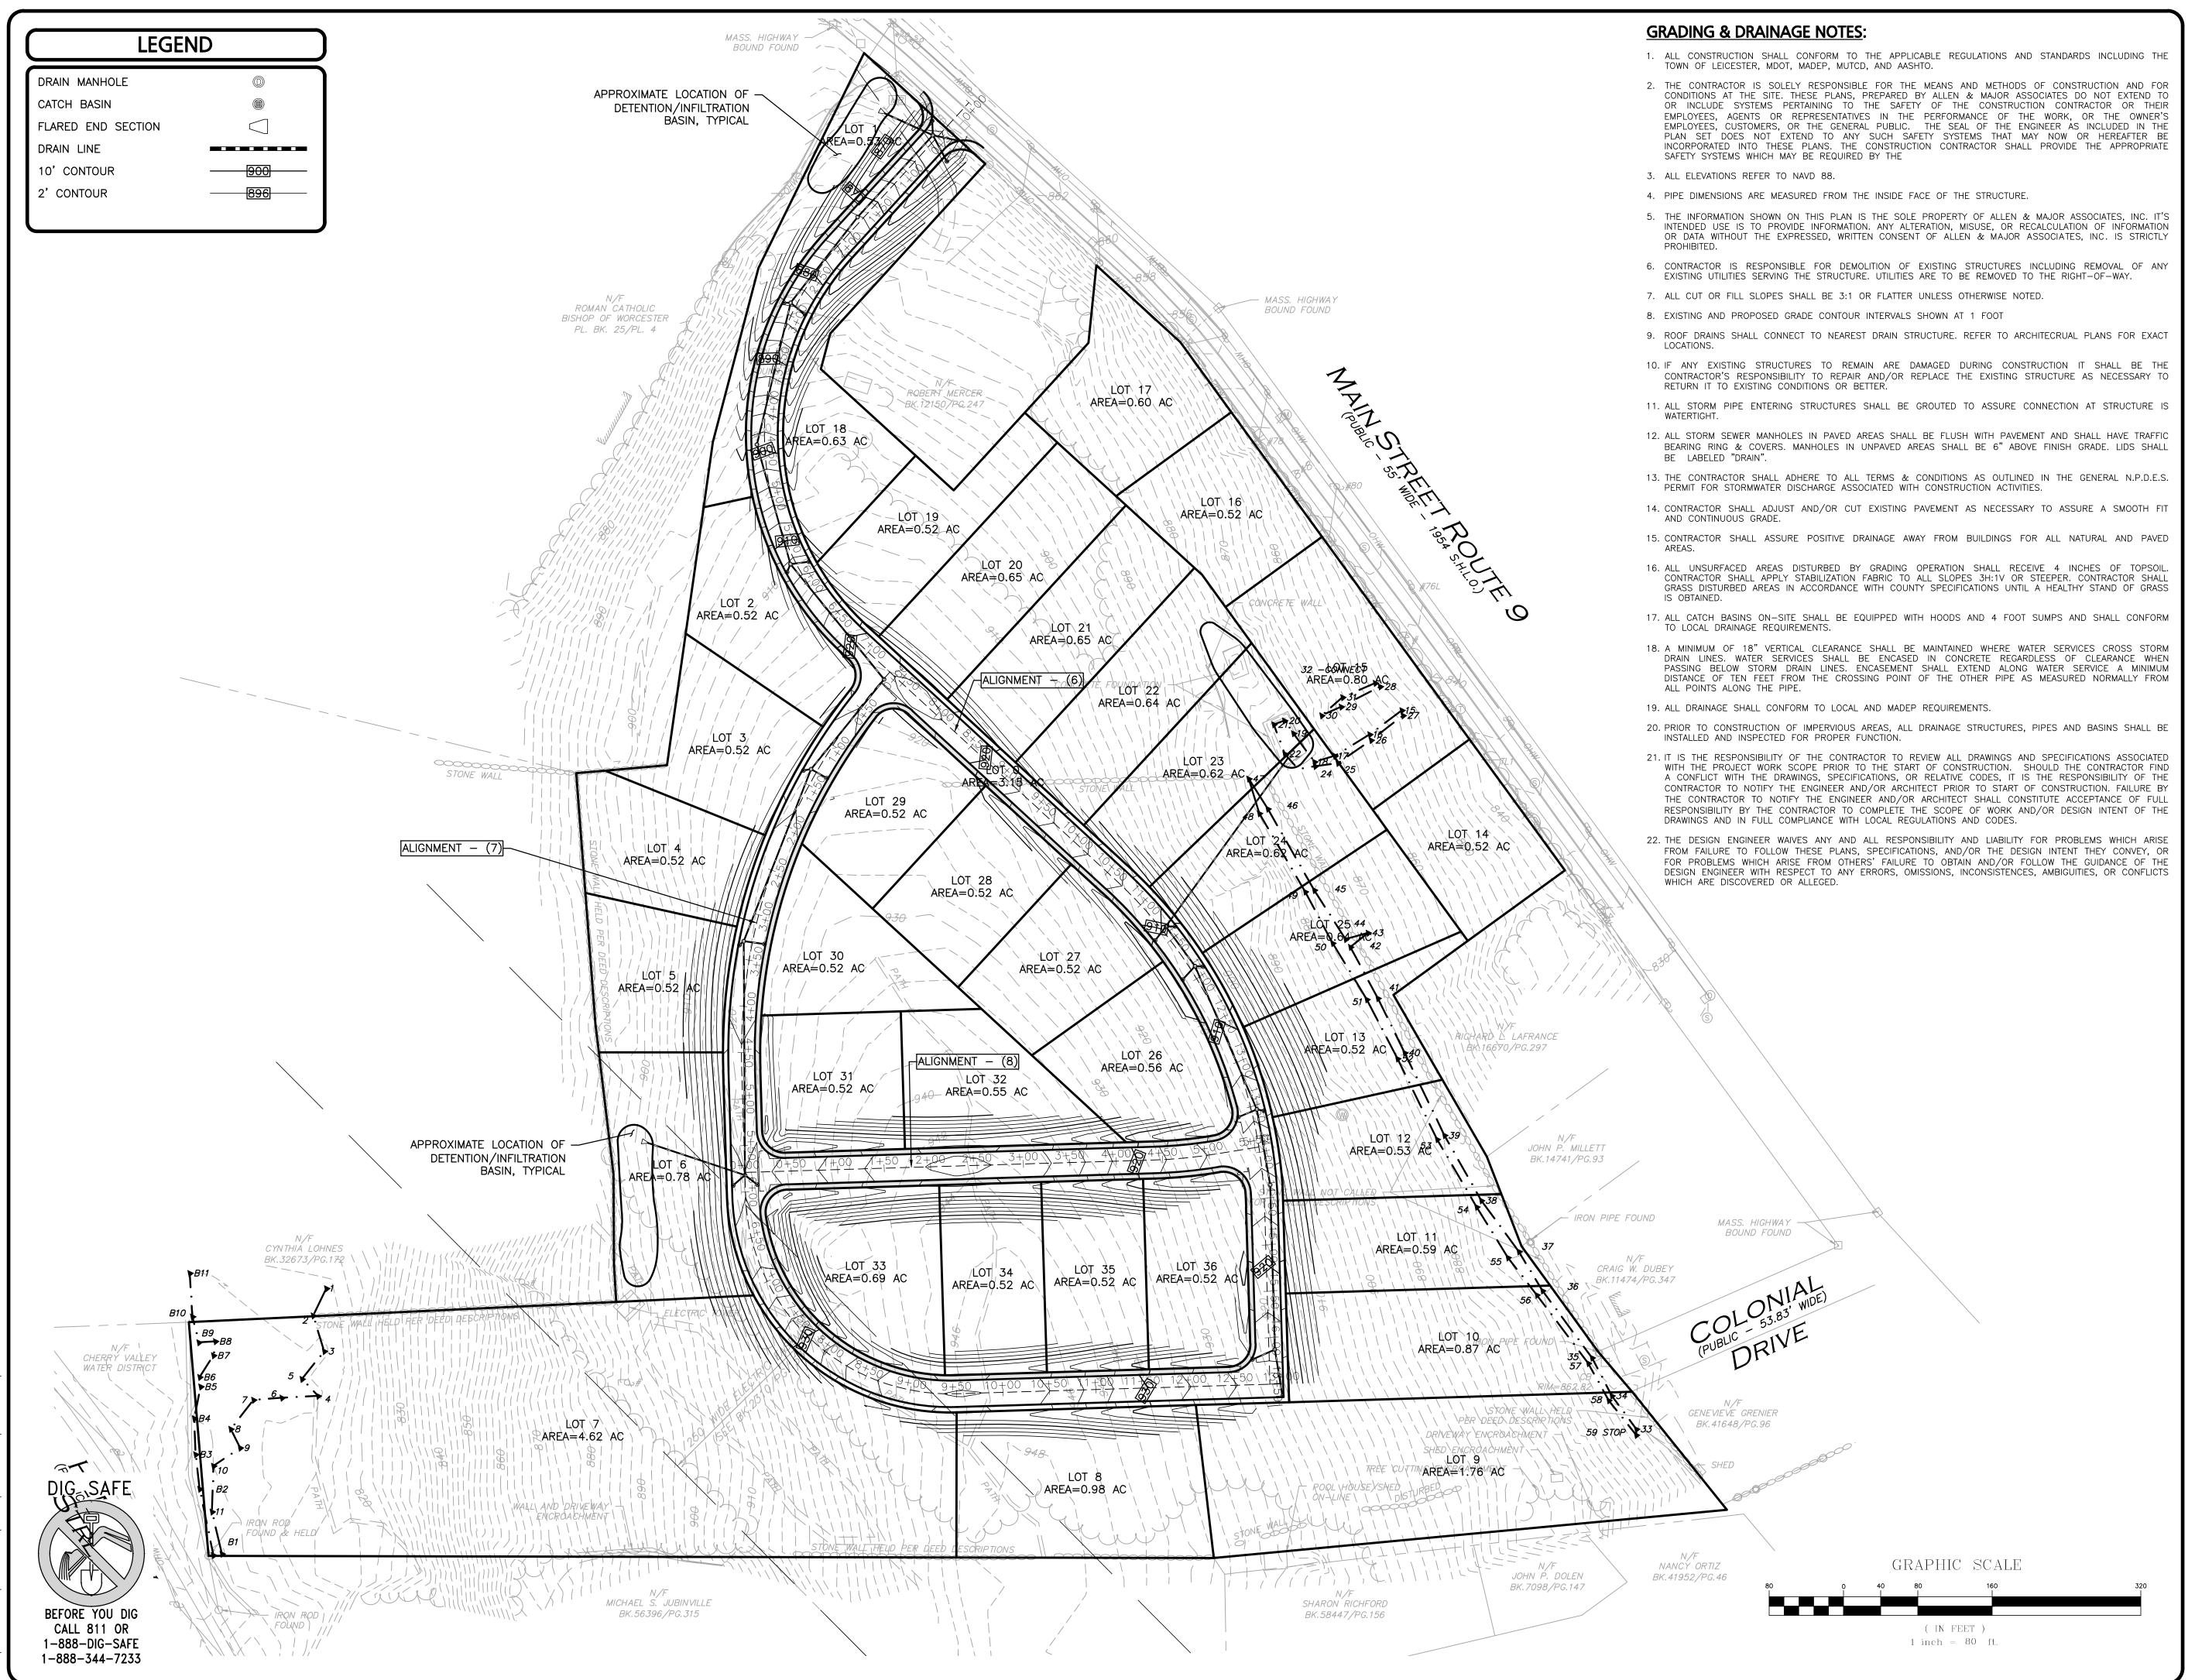

PORTABLE DOCUMENT FORMAT OF THE DRAWINGS AN

ALLEN & MAJOR ASSOCIATES, INC.'S WORK PRODUCT.

PROPOSED SUBDIVISION

Copyright©2021 Allen & Major Associates, Inc. All Rights Reserved

**DRAWING TITLE:** 

SPECIFICATIONS ISSUED SHALL BE THE ONLY RECORD COPIES OF

SHEET No.

C-101

**ROCKVILLE CENTER, NY 11570** 

PROJECT:

PROJECT NO.

**SKYVIEW ESTATES RESIDENTIAL SUBDIVISION MAIN STREET** LEICESTER, MA

1" = 80' DWG. : C-2889-01\_Grading & Drainag SCALE: DESIGNED BY: SM | CHECKED BY:

2889-01 DATE:

04-20-21

SHEET No.

C-102

nvironmental consulting • landscape architectur www.allenmajor.com 100 COMMERCE WAY, SUITE 5

WOBURN MA 01801 TEL: (781) 935-6889 FAX: (781) 935-2896

WOBURN, MA ◆ LAKEVILLE, MA ◆ MANCHESTER, This drawing has been prepared in digital form,

**DRAWING TITLE:** 

GRADING & DRAINAGE

Copyright ©2021 Allen & Major Associates, Inc. All Rights Reserved

MKEP 770 LLC

PROJECT NO.

SCALE:

265 SUNRISE HIGHWAY, SUITE 1368 **ROCKVILLE CENTER, NY 11570** 

PROJECT: **SKYVIEW ESTATES RESIDENTIAL SUBDIVISION MAIN STREET** 