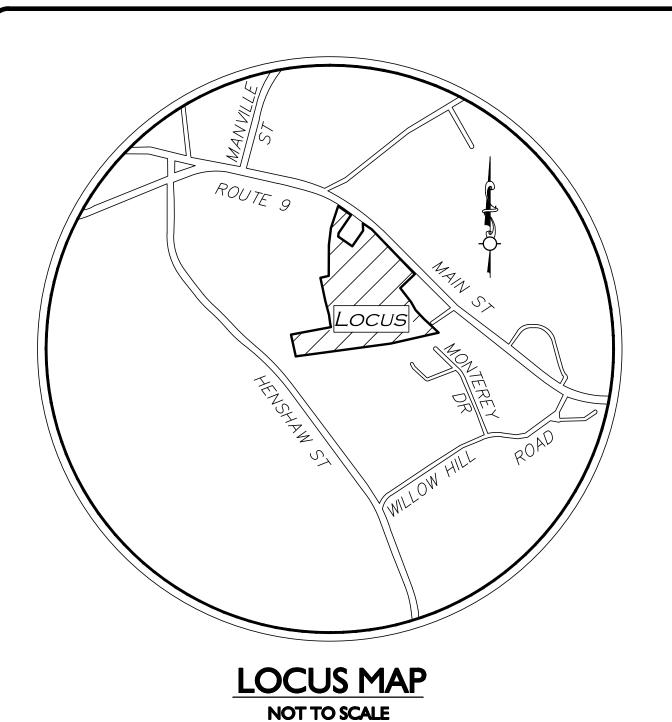

# PRELIMINARY SUBDIVISION PLANS FOR SKYVIEW ESTATES

MAIN STREET LEICESTER, MA 01611

| LIST OF DRAWINGS              |           |          |         |
|-------------------------------|-----------|----------|---------|
| DRAWING TITLE                 | SHEET NO. | ISSUED   | REVISED |
| EXISTING CONDITIONS           | V-101     | 04-20-21 | -       |
| PROPOSED SUBDIVISION PLAN     | C-101     | 04-20-21 | -       |
| GRADING & DRAINAGE PLAN       | C-102     | 04-20-21 | -       |
| UTILITIES PLAN                | C-103     | 04-20-21 | -       |
| ALIGNMENT (6) PROFILE         | C-201     | 04-20-21 | -       |
| ALIGNMENTS (7) & (8) PROFILES | C-202     | 04-20-21 | -       |