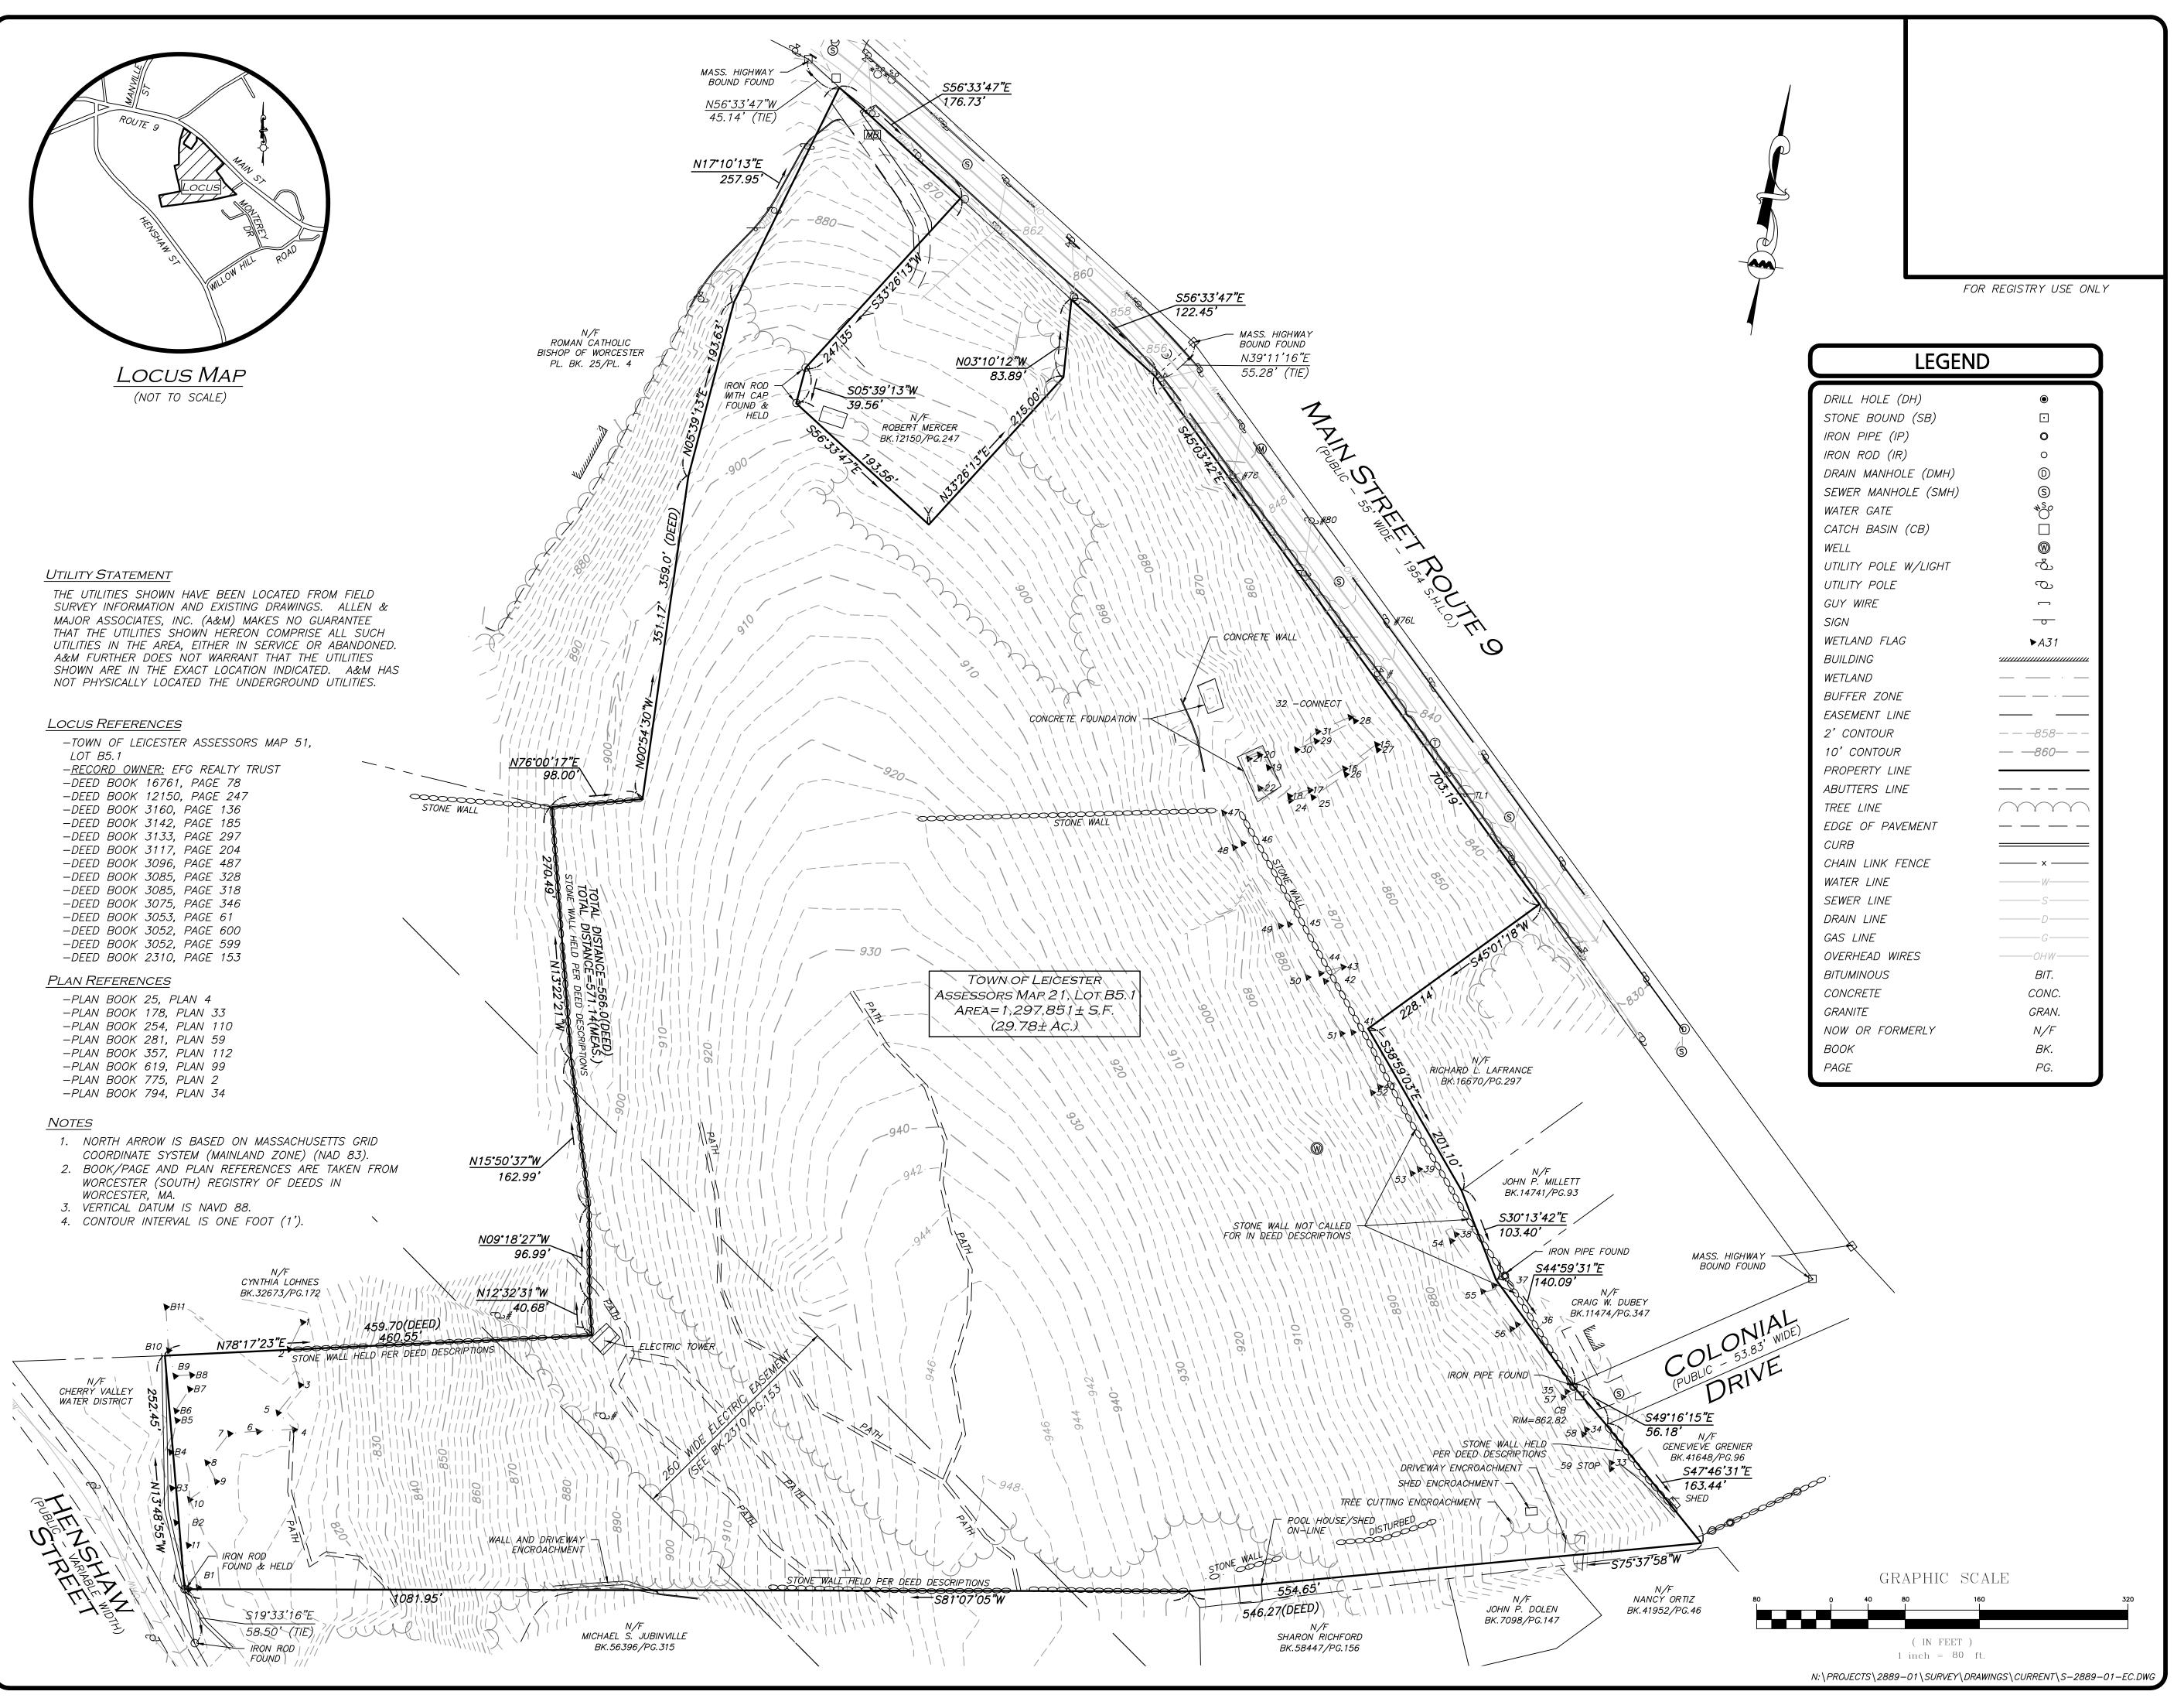

THIS PLAN IS THE RESULT OF AN ACTUAL ON THE GROUND SURVEY PERFORMED ON OR BETWEEN JANUARY 10, 2021 AND FEBRUARY 9, 2021.

THIS PLAN WAS PREPARED IN ACCORDANCE WITH THE RULES AND REGULATIONS OF THE REGISTERS OF DEEDS DATED JANUARY 1, 1976 AND REVISED JANUARY 12, 1988.

ACCORDING TO DEEDS AND PLANS OF RECORD, THE PROPERTY LINES SHOWN ON THIS PLAN ARE THE LINES DIVIDING EXISTING OWNERSHIP, AND THE LINES OF THE STREETS OR WAYS SHOWN ARE THOSE OF PUBLIC OR PRIVATE STREETS AND WAYS ALREADY ESTABLISHED, AND THAT NO NEW LINES FOR THE DIVISION OF EXISTING OWNERSHIP OR

FOR NEW WAYS ARE SHOWN.

THE ABOVE CERTIFICATION IS INTENDED TO
MEET REGISTRY OF DEEDS REQUIREMENTS
FOR THE RECORDING OF PLANS AND IS NOT
A CERTIFICATION TO THE TITLE OR OWNERSHIP
OF THE PROPERTY SHOWN. OWNERS OF
ADJOINING PROPERTIES ARE SHOWN
ACCORDING TO CURRENT TOWN OF LEICESTER

ASSESSOR'S INFORMATION.

THE ABOVE IS CERTIFIED TO THE BEST OF
MY PROFESSIONAL KNOWLEDGE, INFORMATION
AND BELIEF.

ALLEN & MAJOR ASSOCIATES, INC.

PROFESSIONAL LAND SURVEYOR FOR ALLEN & MAJOR ASSOCIATES, INC.

### APPLICANT:

MKEP 770 LLC 265 SUNRISE HIGHWAY, SUITE 1368 ROCKVILLE CENTER, NY 11570

PROJECT:

651 MAIN STREET LEICESTER, MA

PROJECT NO. 2889-01 DATE: 03/08/21

SCALE: 1" = 80' DWG. NAME: S-2889-01-EC

DRAFTED BY: