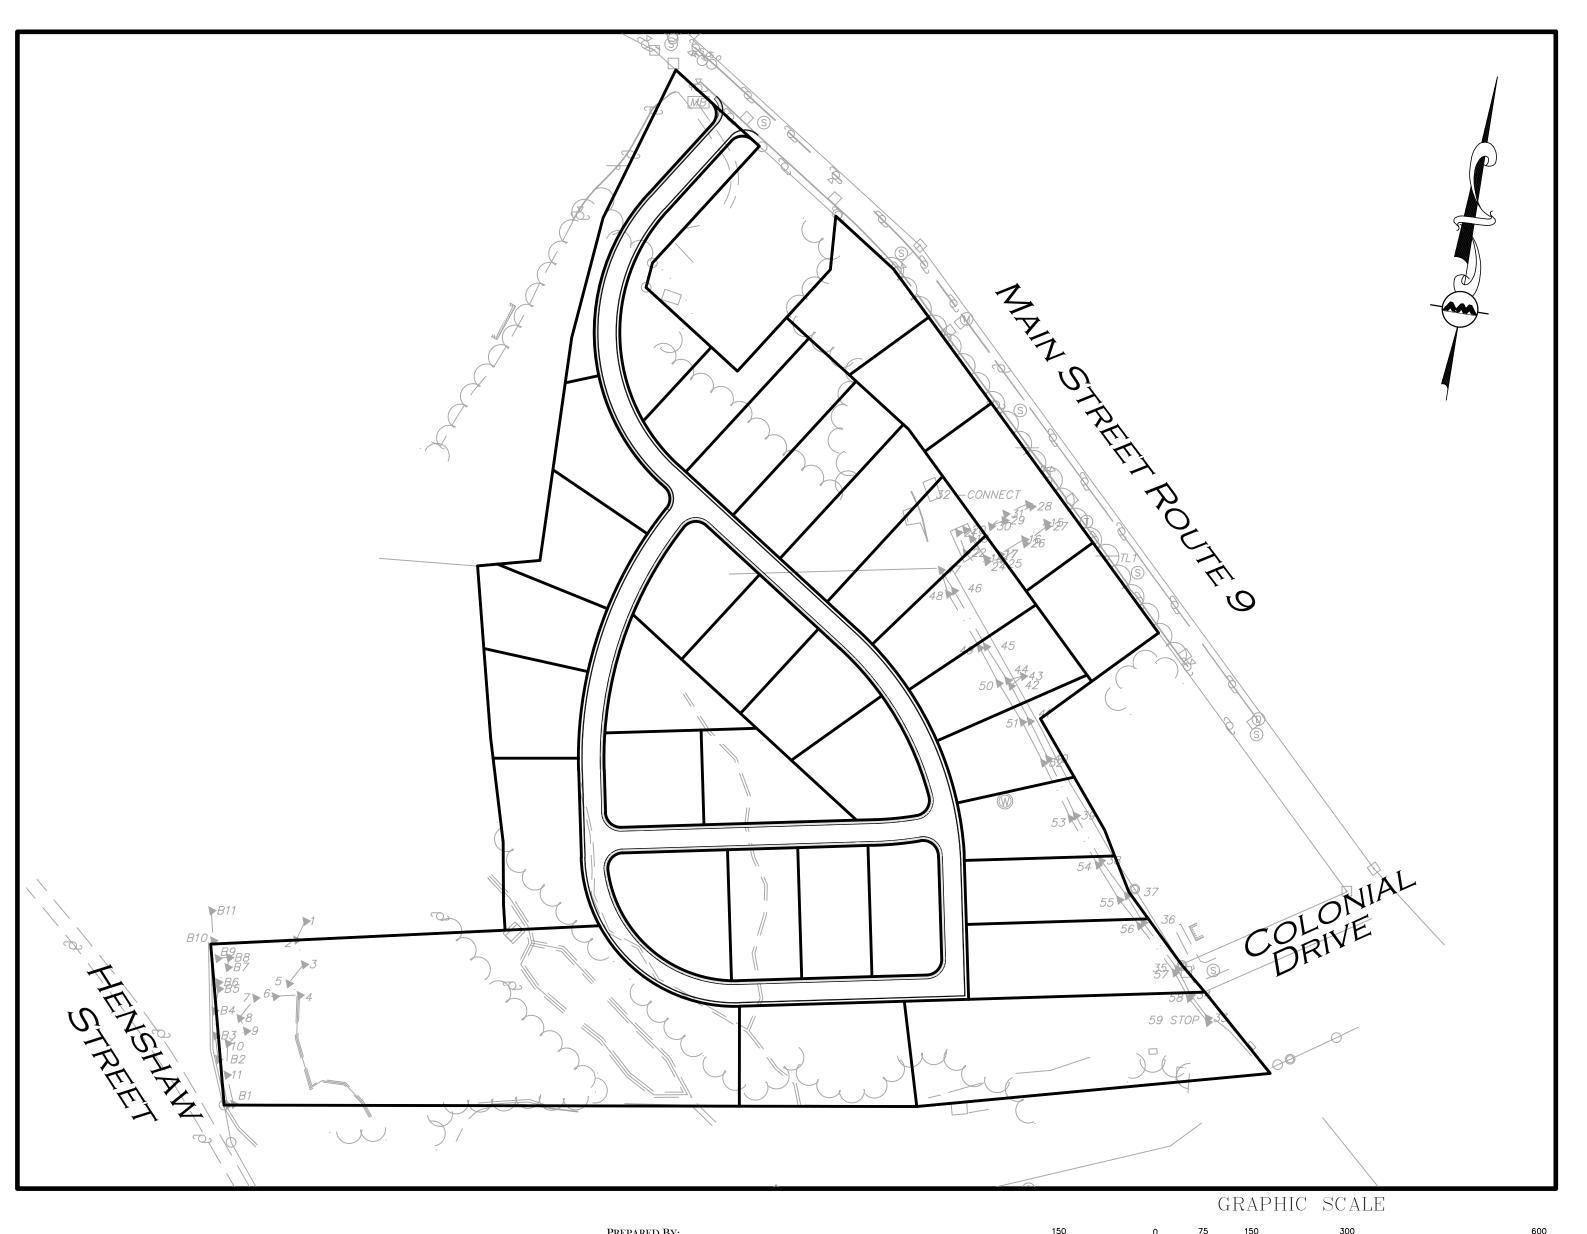

# PRELIMINARY SUBDIVISION PLANS FOR SKYVIEW ESTATES

MAIN STREET LEICESTER, MA 01611

| LIST OF DRAWINGS              |           |          |         |
|-------------------------------|-----------|----------|---------|
| DRAWING TITLE                 | SHEET NO. | ISSUED   | REVISED |
| EXISTING CONDITIONS           | V-101     | 04-20-21 | -       |
| PROPOSED SUBDIVISION PLAN     | C-101     | 04-20-21 | -       |
| GRADING & DRAINAGE PLAN       | C-102     | 04-20-21 | -       |
| UTILITIES PLAN                | C-103     | 04-20-21 | -       |
| ALIGNMENT (6) PROFILE         | C-201     | 04-20-21 | -       |
| ALIGNMENTS (7) & (8) PROFILES | C-202     | 04-20-21 | -       |

### APPLICANT:

MKEP 770 LLC 265 SUNRISE HIGHWAY, SUITE 1368 ROCKVILLE CENTER, NY 11570

PROJECT:

651 MAIN STREET LEICESTER, MA

PROJECT NO. 2889-01 DATE: 03/08/21

SCALE: 1" = 80' DWG. NAME: S-2889-01-EC

DRAFTED BY: