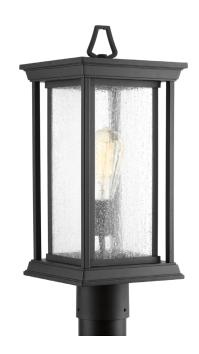

## P5400-31

## **Endicott**

One-Light post lantern with a Craftsman-inspired silhouette, Endicott offers visual interest to your home's exterior. The elongated frame is finished with clear seeded glass.

- · Features a Craftsman-inspired silhouette
- · An outdoor lantern with an elongated frame.
- · Frame is finished with clear seeded glass
- · Black finish.
- Fits 3" post. (order separately.).

Category: Outdoor Finish: Black (painted)

**Construction:** Aluminum Construction **Glass/Shade:** Clear Seeded glass panels

Width: 7-3/8 in Height: 17-3/4 in

Clear Seeded glass panels

Width: 4-3/8 in Height: 10-3/4 in

| MOUNTING                                              | ELECTRICAL                | LAMPING                                    | ADDITIONAL INFORMATION     |
|-------------------------------------------------------|---------------------------|--------------------------------------------|----------------------------|
| Post mounted, fits standard 3" post (sold separately) | Prewired                  | Quantity:<br>One 100 W max. Medium Base or | CCSAus Wet Location Listed |
|                                                       | 6 inches of wire supplied | LED equivalent                             | 1-year Limited Warranty    |
|                                                       | 120 V                     | E26 base socket                            |                            |