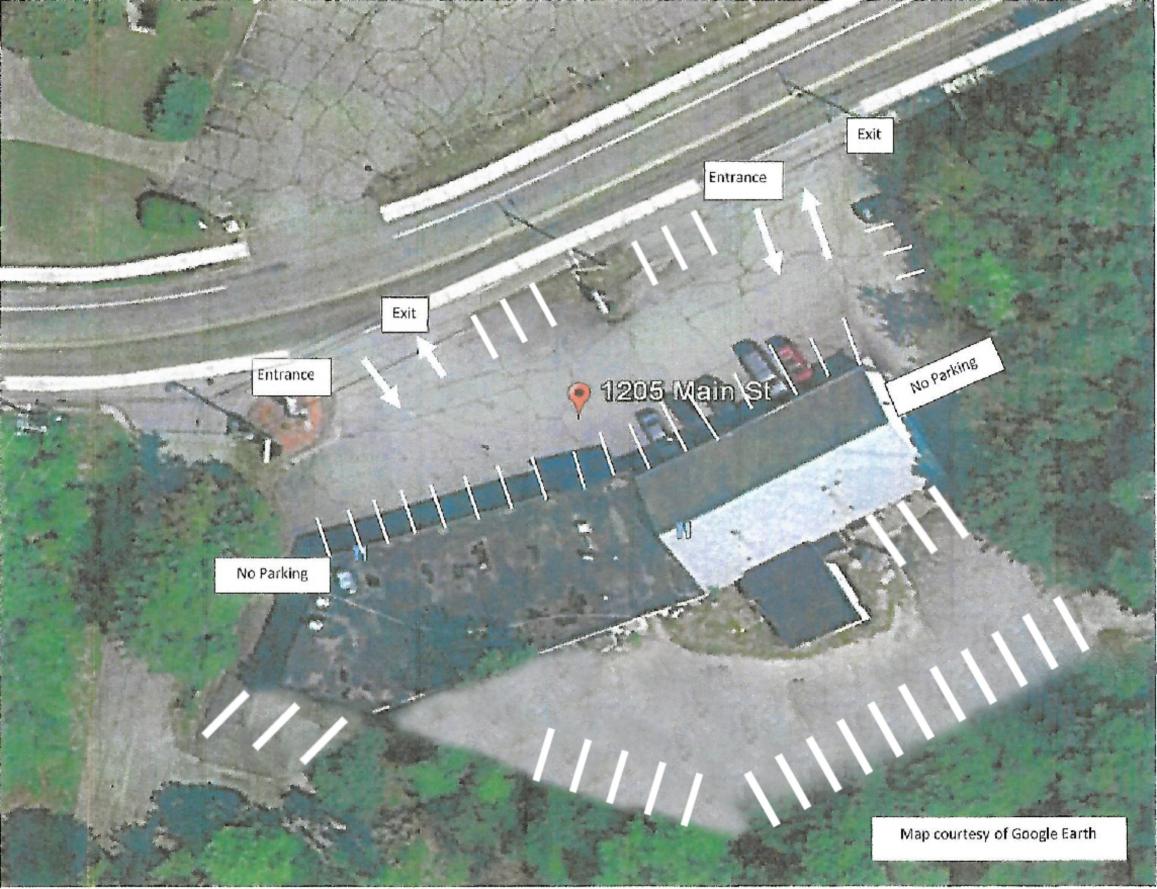

## 1205 Main St building in Leicester parking plan

1205 Main St total is 8,030 S.F. one floor commercial building. There are 5 units: dental clinic, Leicester Veterniary Clinic, Northeast Pizza, Santander Bank ATM and Cheoylee's III Chinese Restaurant.

Cheoylee's III Chinese Restaurant is operated by a family. There have 3 employees and 12 seats. It needs 7 parking space.

Northeast Pizza have 5 employees and 30 seats. It needs 15 parking space.

Bank ATM space is 174 S.F. It needs 1 parking space.

Dental clinic and Vet clinic together are approximately 3000 S.F. of space. They need 14 parking space.

This building could supply about 47 parking space according to the measuring. The exist 5 units of business needs 37 parking space. There still have 10 parking space good left. So We think 10 of the parking space is good for a new business to settle in a 900 S.F. space divided from Chinese Restaurant.