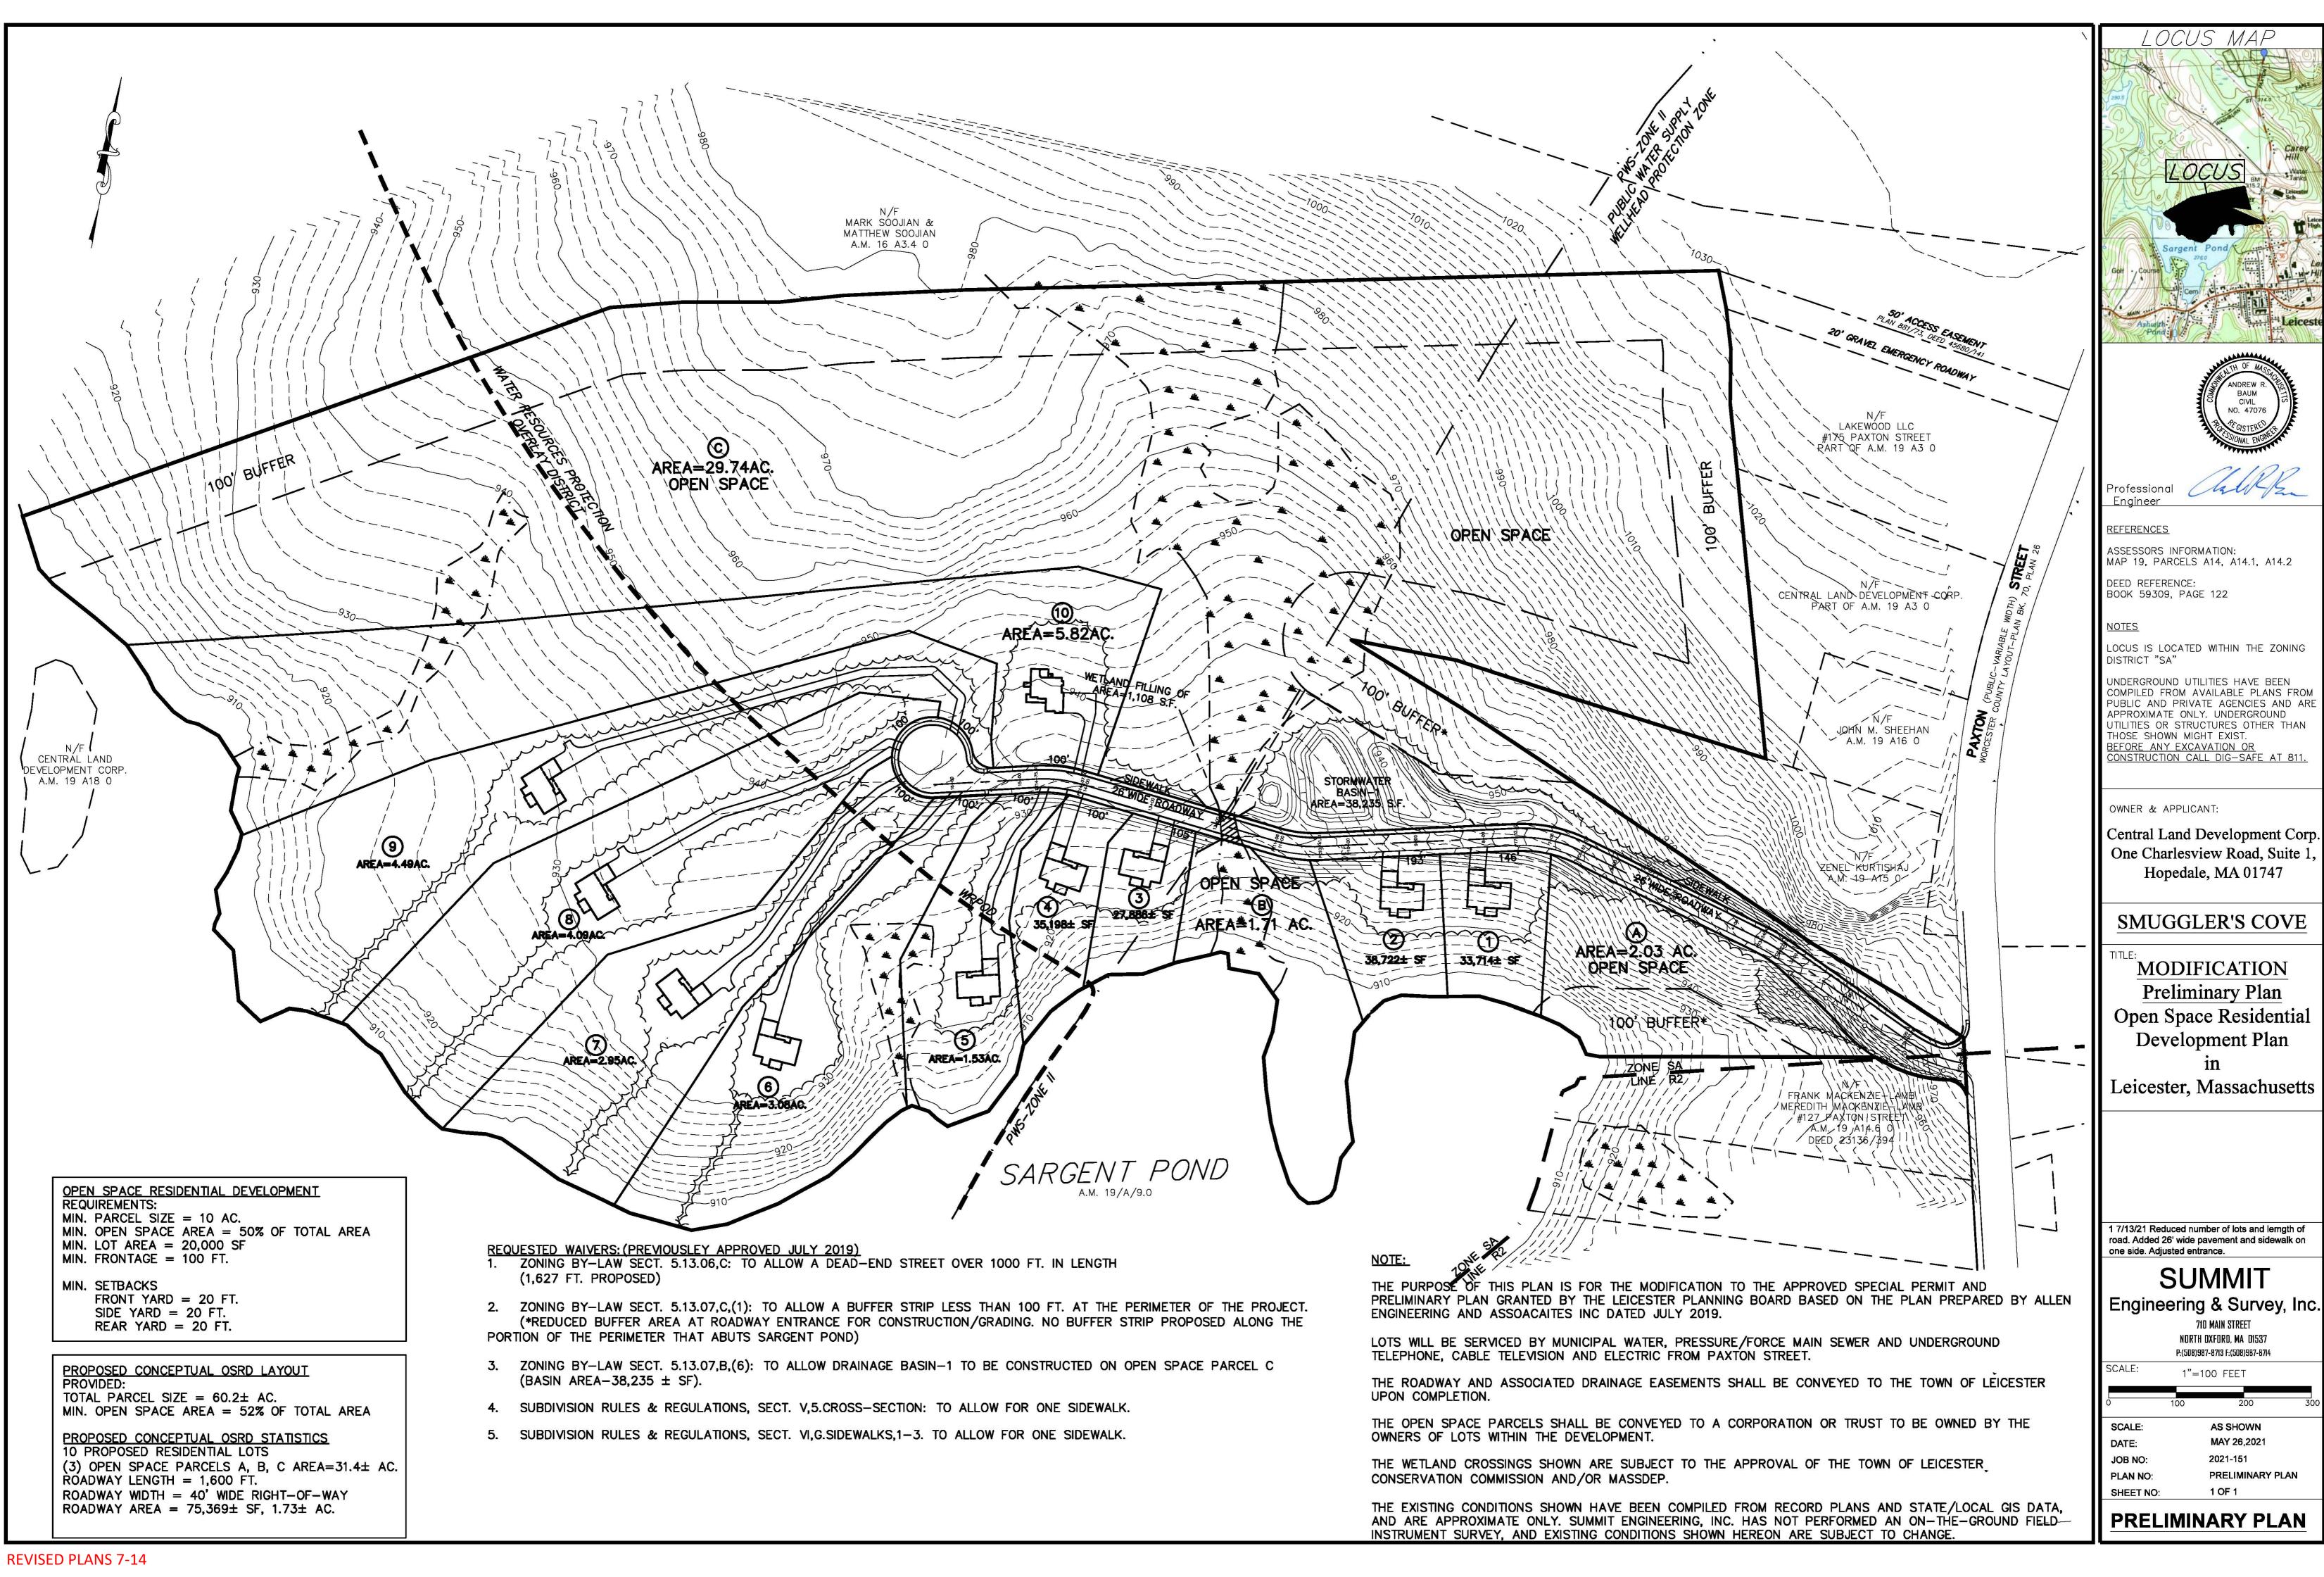

## Summit Engineering & Survey, Inc.

July 14, 2021

Planning Board Town of Leicetser 3 Washburn Square, Leicester, MA 01524 via hand delivery

**Modification of Open Space Residential Development** Re: Off Paxton Street "Smugglers Cove"

Dear Members of the Board,

On behalf of our Client, DJT Properties, LLC, this office is submitting a Revised Plan per comments from the town departments and abutters concerns. The following changes have been made to the Plan:

- 1. The proposed roadway pavement width has been increased to 26 feet.
- 2. Proposed sidewalk has been added to the roadway cross section on the North side of the proposed roadway.
- 3. The number of Building Lots has been reduced to 10 Lots instead of 13 Building Lots, which was submitted originally.
- 4. The length of the roadway has been reduced to 1,627 feet instead of 2,000 feet, which was submitted originally.
- 5. The emergency gravel access road has been removed.
- 6. The right of way has been adjusted from station 0+00 to station 3+50 as shown on the revised plan.