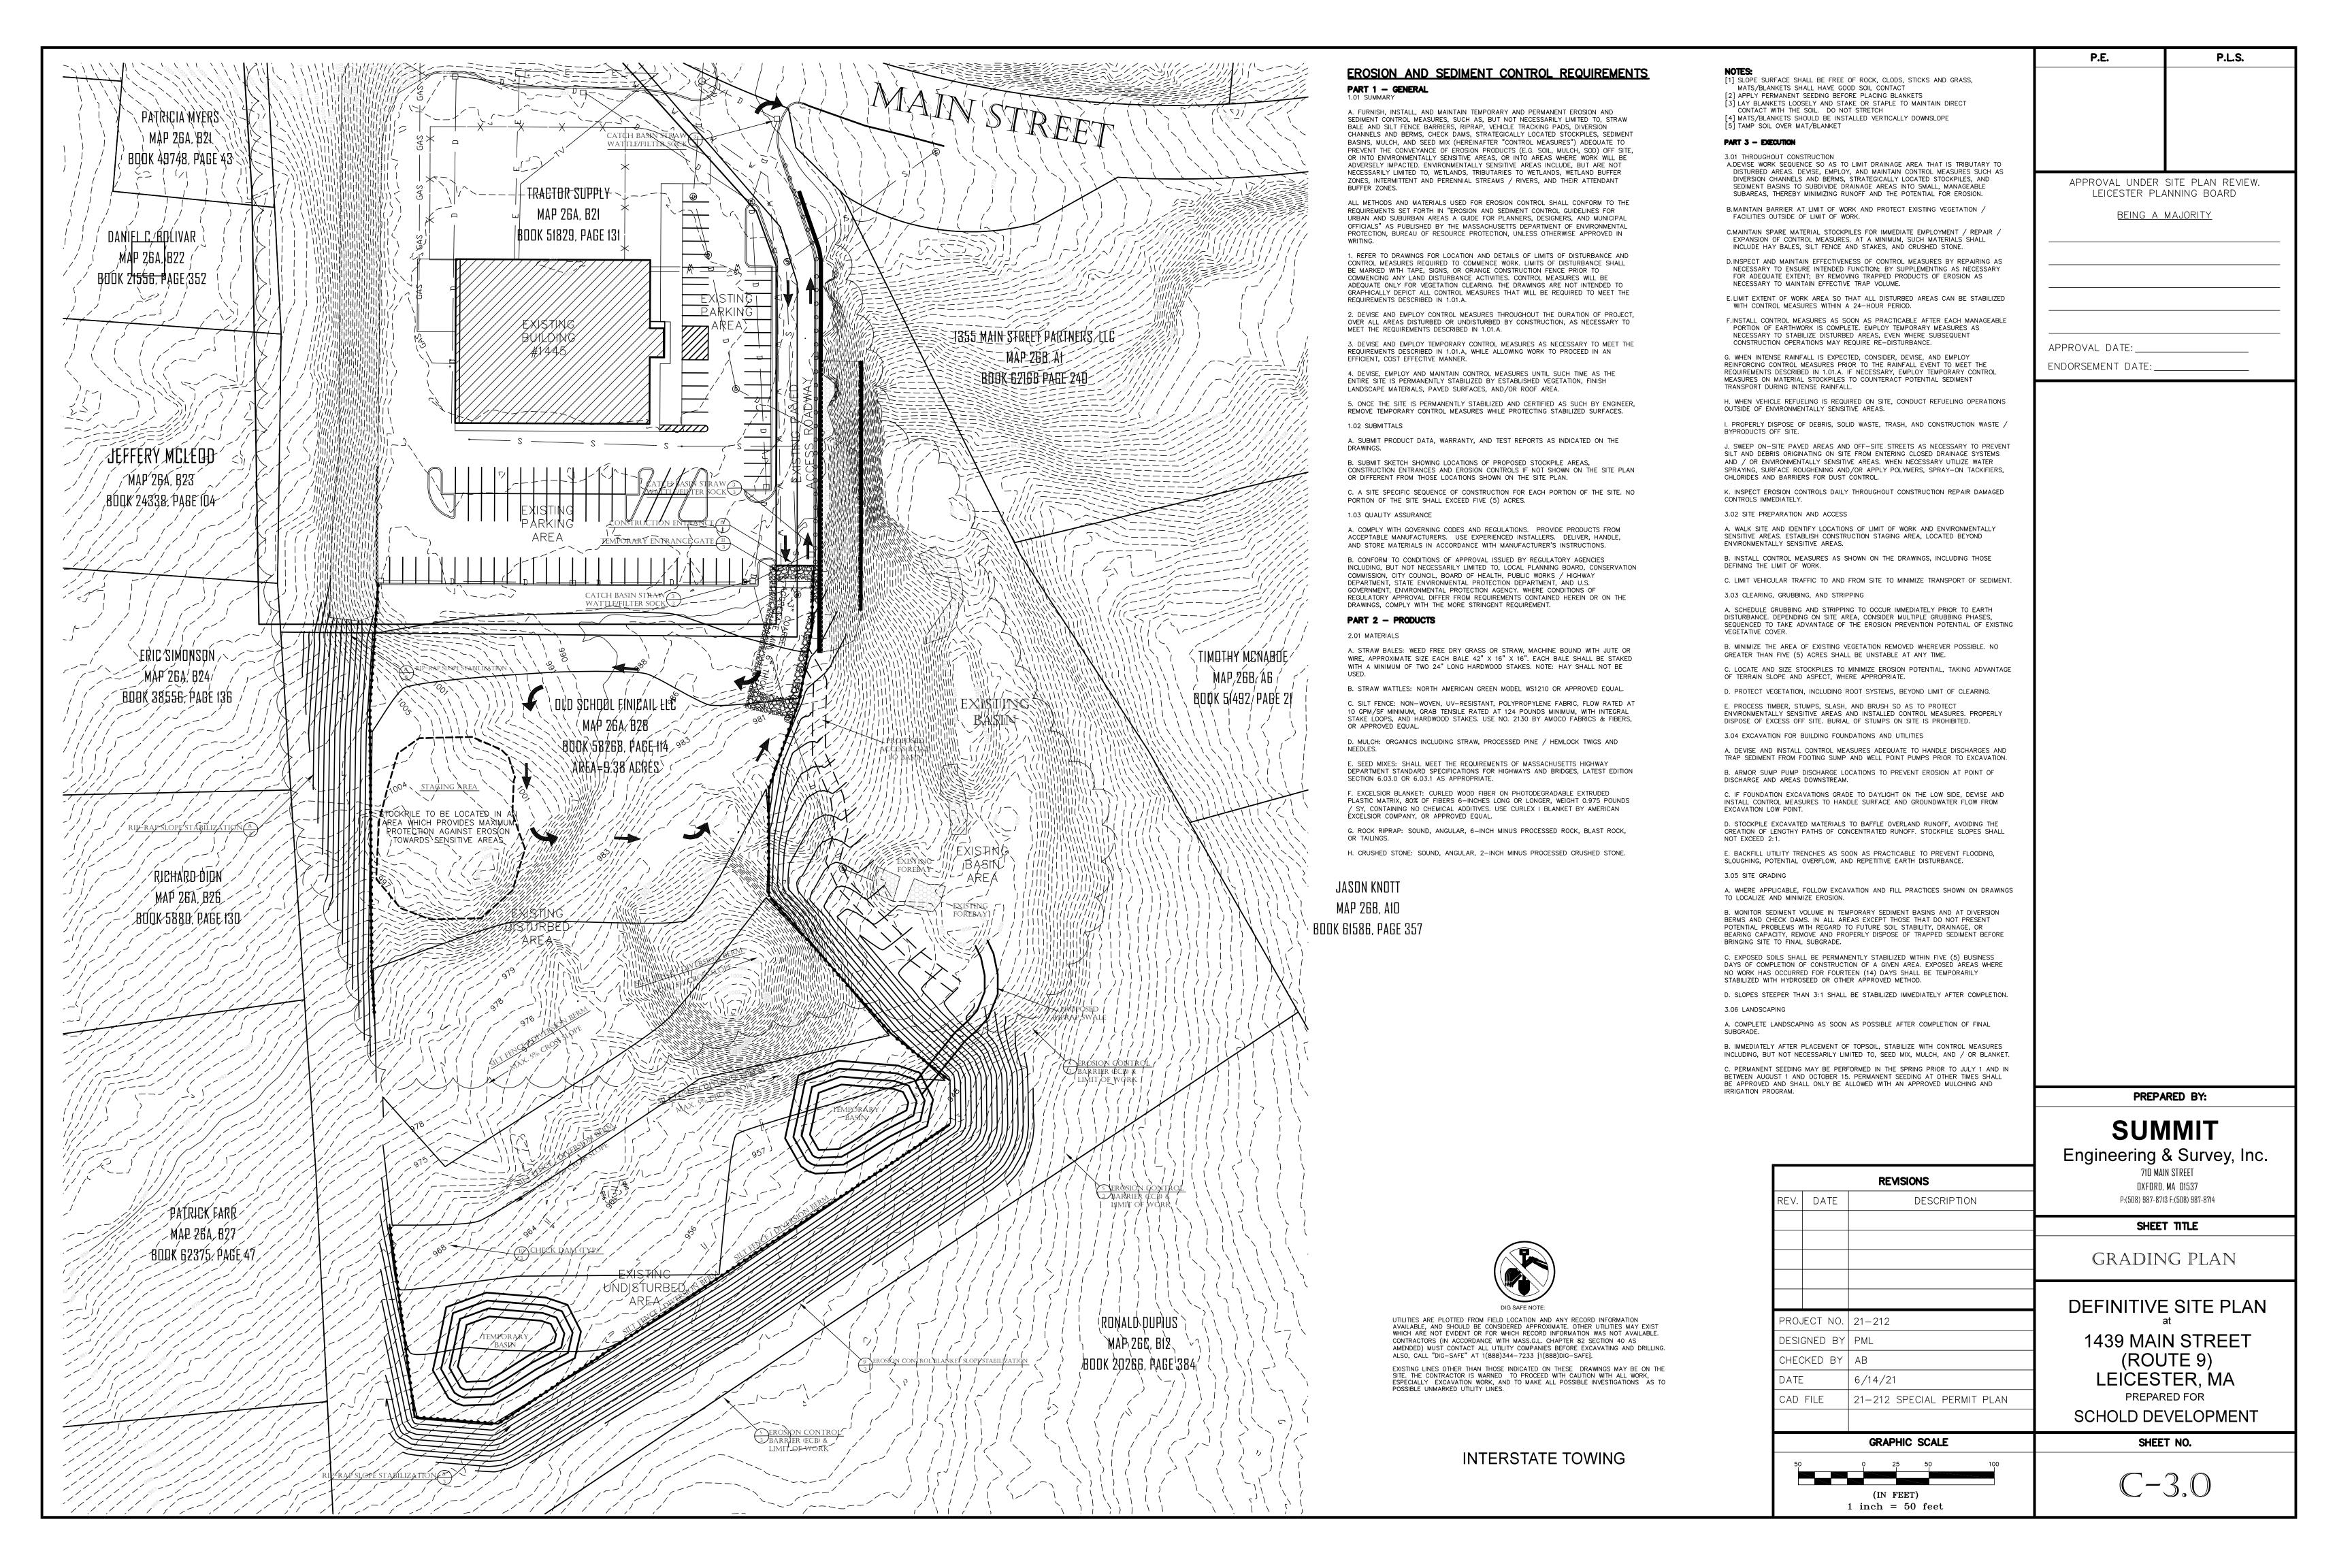

## LIST OF DRAWINGS:

**COVER SHEET EXISTING CONDITIONS GRADING PLAN** 

WITH A MINIMUM OF FOUR INCHES (4") OF LOAM AND SHALL BE SEEDED WITH AN APPROVED GRASS MIX.

6.) THE CONTRACTOR SHALL PROVIDE APPROPRIATE EROSION AND SEDIMENTATION CONTROL MEASURES AT ALL TIMES. DEWATERING OPERATIONS SHALL BE PROVIDED, IF REQUIRED; ALL DISCHARGE SHALL PASS THROUGH SEDIMENTATION CONTROL DEVICES TO PREVENT IMPACTS UPON WATER BODIES, BORDERING VEGETATED WETLANDS, DRAINAGE SYSTEMS AND ABUTTING PROPERTIES

7.) DISTURBED AREAS SHALL BE STABILIZED BY LOAMING AND SEEDING NOT OCCUR DURING THE GROWING SEASON, THESE AREAS SHALL BE GUIDELINES FOR SOIL AND MOISTURE CONDITIONS FOUND ON THE SITE.

8.) SEDIMENTATION CONTROL FENCE AND/OR HAY BALES SHALL BE MAINTAINED UNTIL ALL SLOPES HAVE BEEN STABILIZED AND THERE IS NO DANGER OF EROSION DIRECTLY ONTO ABUTTING PROPERTIES.

9.) PRIOR TO INITIATING CONSTRUCTION, SEDIMENTATION CONTROL DEVICES SHALL BE INSTALLED . THE CONTRACTOR SHALL MAINTAIN THE DEVICES UNTIL ALL WORK IS COMPLETE AND ALL AREAS HAVE BEEN STABILIZED.

10.) IF THE PROPOSED ROADWAY AREAS ARE NOT PAVED IMMEDIATELY AFTER THE INSTALLATION OF THE DRAINAGE STRUCTURES, HAY BALES SHALL BE PLACED TO PROTECT THE INTEGRITY OF THE STRUCTURES.