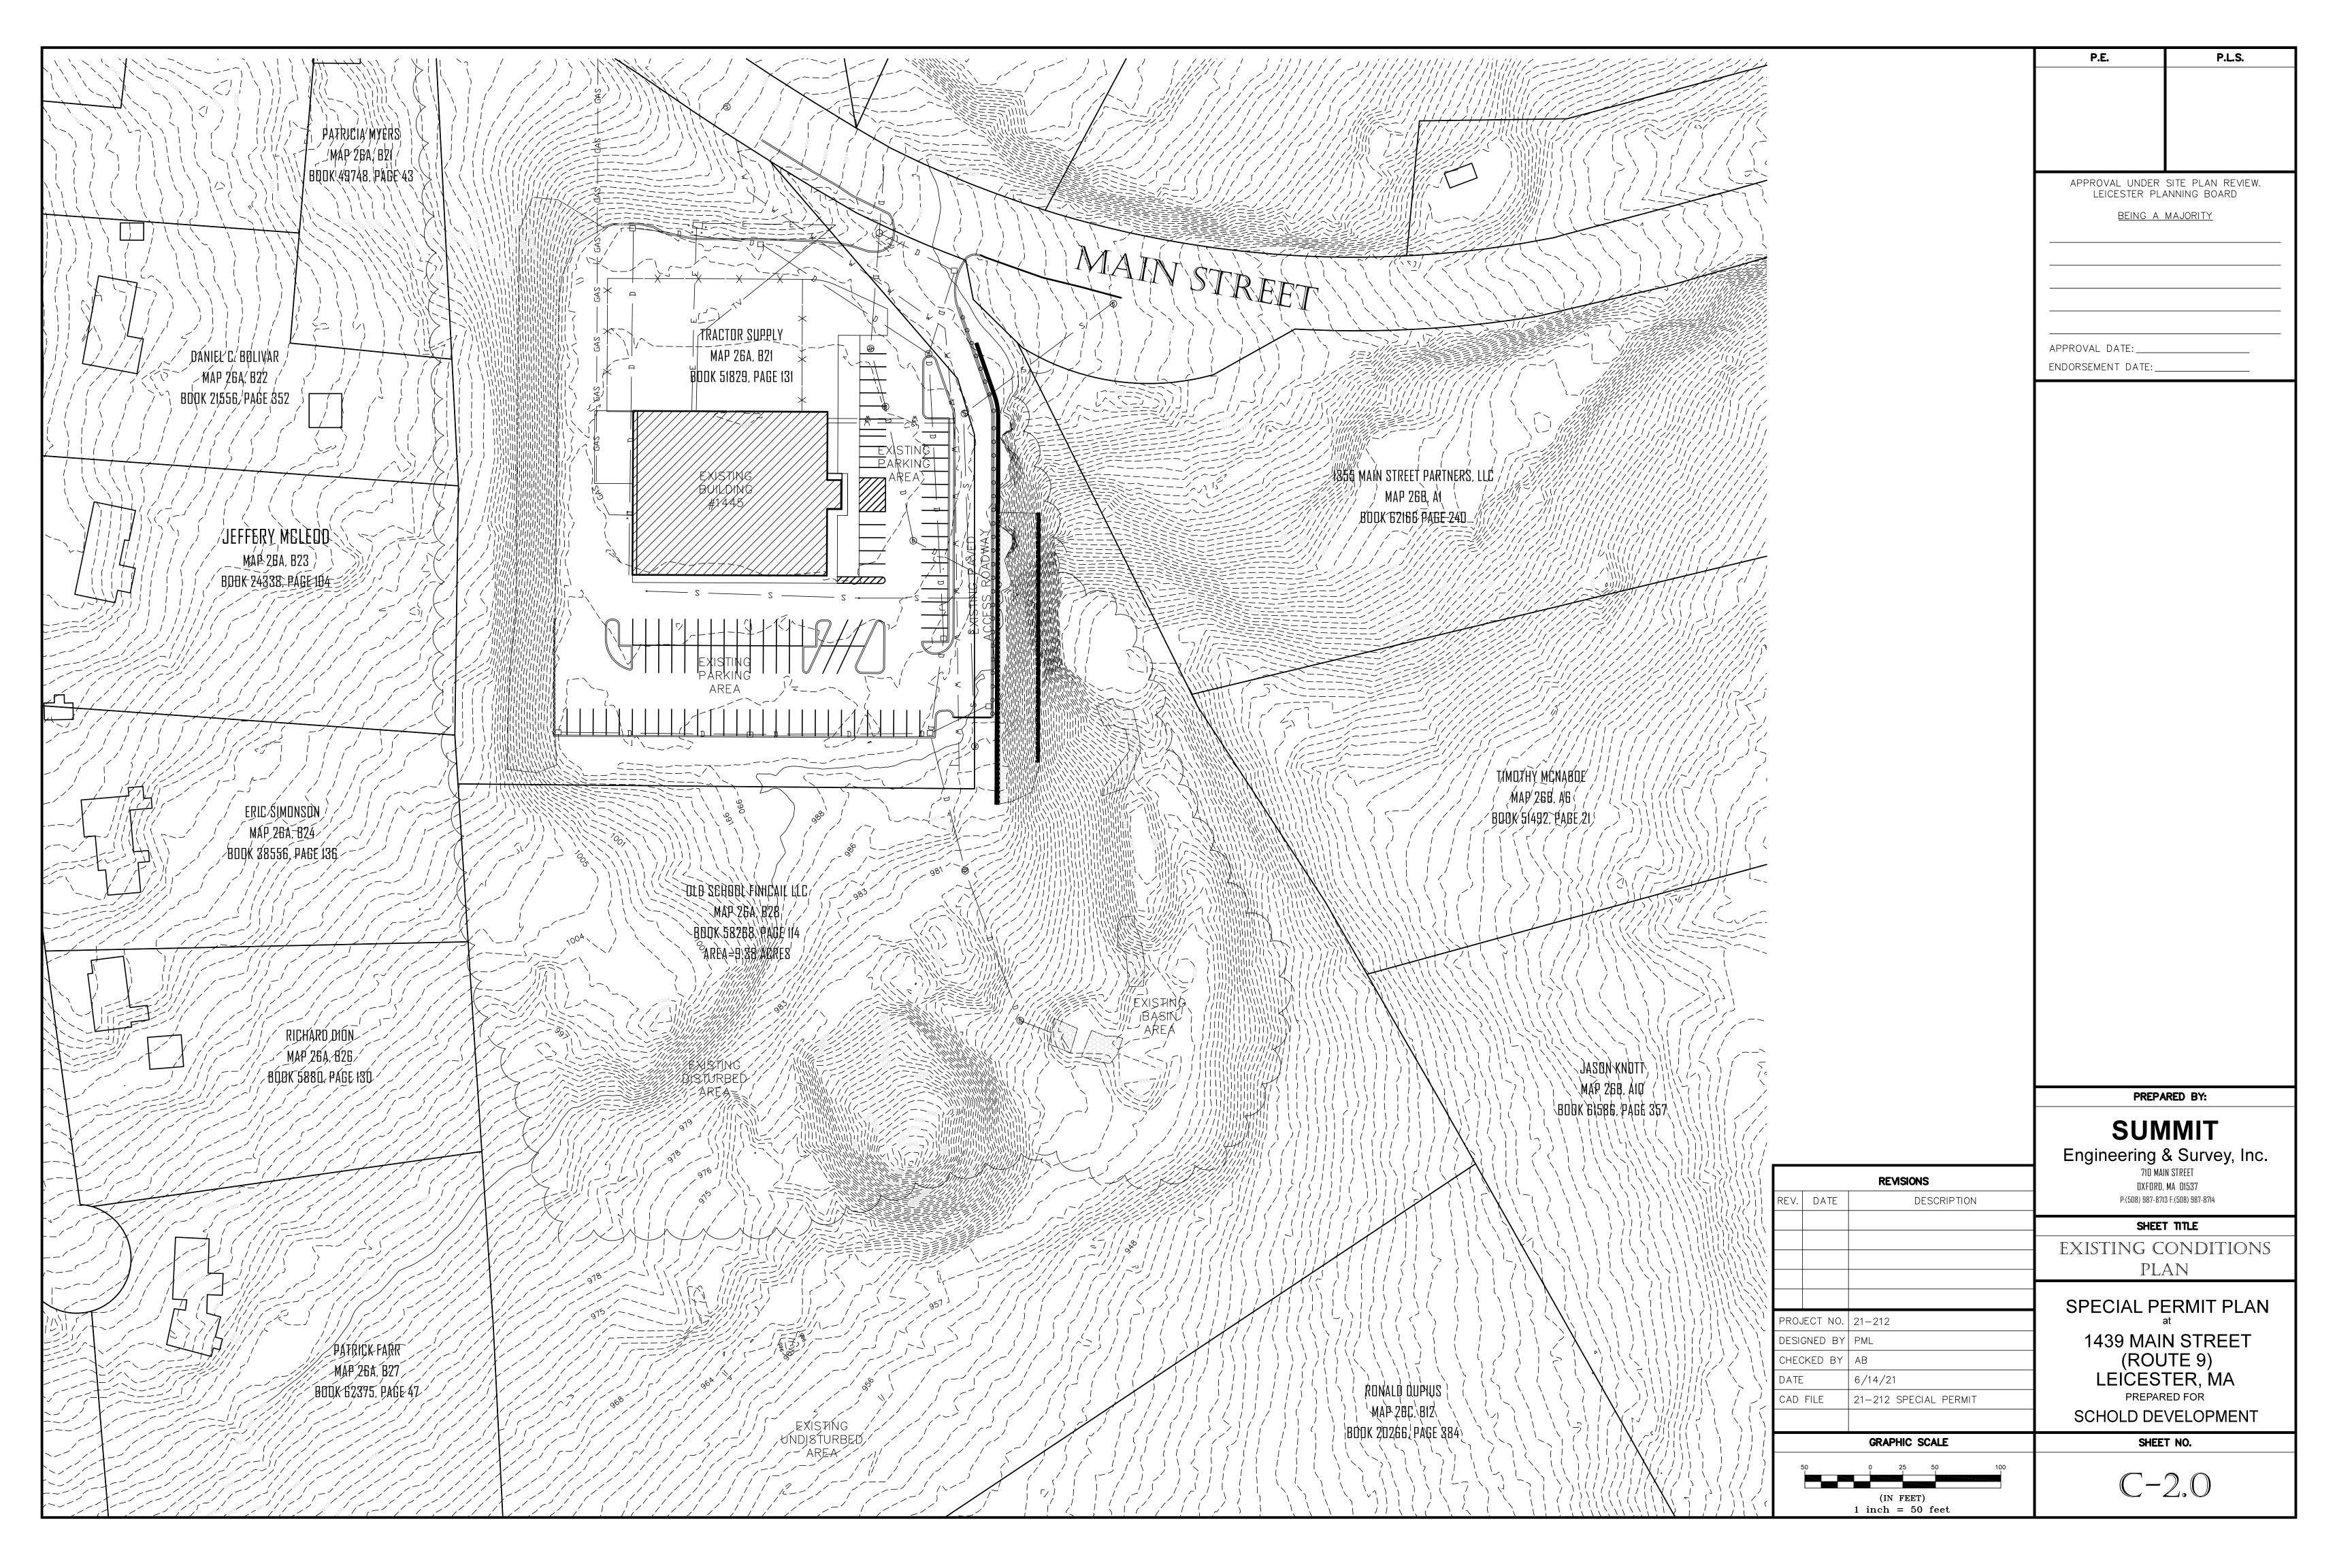

## LIST OF DRAWINGS:

**COVER SHEET EXISTING CONDITIONS GRADING PLAN** 

SHEET - 1 SHEET - 2 SHEET - 3 SHEET - 4 DETAILSHEET

1.) PROPERTY LINES/SITE FEATURES ARE THE RESULT OF AN ON THE

GROUND SURVEY PERFORMED BY SUMMIT ENGINEERING & SURVEY, INC AND PLAN PREPARED BY J.R. RUSSO & ASSOCAITES ENTITLED AS-BUILT PLAN FOR 1439 MAIN STREET LEICESTER MA DATED 9-23-10. 2.) THE PURPOSE OF THIS PLAN IS FOR THE PREPORATION OF THE EXISTING

PARCEL LOCATED AT 1439 MAIN STREET FOR FUTURE A DEVELOPMENTAL. 3.) MATERIALS AND CONSTRUCTION PRACTICES SHALL BE IN CONFORMANCE WITH THE LATEST EDITION OF THE TOWN OF LEICESTER'S DEPARTMENT OF

PUBLIC WORKS & PARKS STANDARD SPECIFICATIONS & DETAILS, UNLESS OTHERWISE SPECIFIED BY LOCAL AUTHORITY OR THE ENGINEER. 4.) THE CONTRACTOR SHALL UTILIZE ALL MEASURES AND MATERIALS