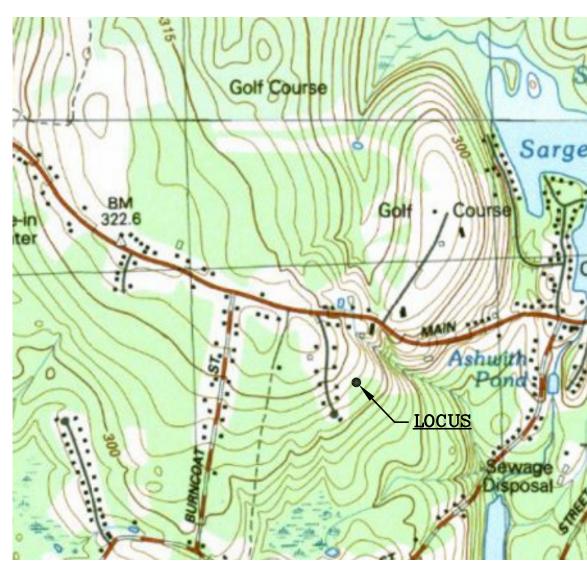

|                                              |                                                          |  |  |  |
| Dublic Happing/Most                                                                                                            | ing Doto(s):                                                                                                             |                                                                  |                                              |                                                          |  |  |  |

Date of Submittal:

Public Hearing/Meeting Date(s):

Date of Planning Board Vote:

Date Decision Filed with Town Clerk:

Page 2 of 2

## SPECIAL PERMIT/SITE PLAN 1439 MAIN STREET



LOCUS MAP

## LIST OF DRAWINGS:

**COVER SHEET EXISTING CONDITIONS GRADING PLAN** 

## **REVISIONS** REV. DATE DESCRIPTION PROJECT NO. | 21-212

DESIGNED BY PML

CHECKED BY AB

6/14/21

21-212 SPECIAL PERMIT PLAN

PROVIDED

247'±

408.952 SQ. FT.

ZONE: (HB-1) HIGHWAY BUSINESS

MAX./REQUIRED

60,000 SQ. FT.

INDUSTRIAL 1 DISTRICT

**BUILDING HEIGHT (MEAN):** 

IMPERVIOUS SURFACE: SETBACK REQUIREMENTS

LOT AREA:

FRONTAGE:

FRONT: SIDE:

LOT COVERAGE:

PREPARED BY: **SUMMIT** Engineering & Survey, Inc.

P.L.S.

APPROVAL UNDER SITE PLAN REVIEW. LEICESTER PLANNING BOARD

BEING A MAJORITY

APPROVAL DATE:

ENDORSEMENT DATE:

OXFORD, MA 01537 P:(508) 987-8713 F:(508) 987-8714

SHEET TITLE

COVER SHEET

SPECIAL PERMIT PLAN 1439 MAIN STREET (ROUTE 9)

LEICESTER, MA PREPARED FOR SCHOLD DEVELOPMEN