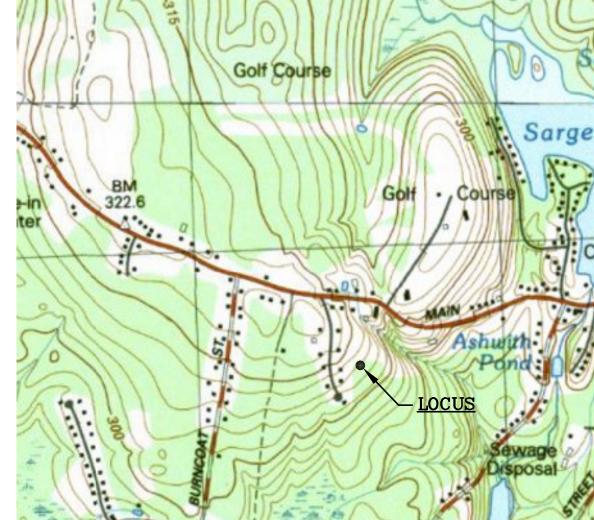

ISTING CONDITIONS GRADING PLAN** 

## **REVISIONS** REV. DATE DESCRIPTION PROJECT NO. | 21-212

DESIGNED BY PML

CHECKED BY AB

6/14/21

21-212 SPECIAL PERMIT PLAN

PROVIDED

247'±

408.952 SQ. FT.

ZONE: (HB-1) HIGHWAY BUSINESS

MAX./REQUIRED

60,000 SQ. FT.

INDUSTRIAL 1 DISTRICT

**BUILDING HEIGHT (MEAN):** 

IMPERVIOUS SURFACE: SETBACK REQUIREMENTS

LOT AREA:

FRONTAGE:

FRONT: SIDE:

LOT COVERAGE:

PREPARED BY: **SUMMIT** Engineering & Survey, Inc.

P.L.S.

APPROVAL UNDER SITE PLAN REVIEW. LEICESTER PLANNING BOARD

BEING A MAJORITY

APPROVAL DATE:

ENDORSEMENT DATE:

OXFORD, MA 01537 P:(508) 987-8713 F:(508) 987-8714

SHEET TITLE

COVER SHEET

SPECIAL PERMIT PLAN 1439 MAIN STREET (ROUTE 9)

LEICESTER, MA PREPARED FOR SCHOLD DEVELOPMENT

 $\mathbb{C}-1.0$ 

SHEET NO.

# LEICESTER, MA



UTILITIES DURING AND AFTER CONSTRUCTION.

12.) THE CONTRACTOR SHALL PROVIDE FOR ALL TRAFFIC CONTROL IN ACCORDANCE WITH THE TOWN OF LEICESTER REQUIREMENTS.

13.) NO TRENCHES SHALL BE ALLOWED TO REMAIN OPEN OVERNIGHT.

SHEET - 1 SHEET - 2 SHEET - 3 SHEET - 4 DETAILSHEET

1.) PROPERTY LINES/SITE FEATURES ARE THE RESULT OF AN ON THE

GROUND SURVEY PERFORMED BY SUMMIT ENGINEERING & SURVEY, INC AND PLAN PREPARED BY J.R. RUSSO & ASSOCAITES ENTITLED AS-BUILT PLAN FOR 1439 MAIN STREET LEICESTER MA DATED 9-23-10. 2.) THE PURPOSE OF THIS PLAN IS FOR THE PREPORATION OF THE EXISTING

PARCEL LOCATED AT 1439 MAIN STREET FOR FUTURE A DEVELOPMENTAL. 3.) MATERIALS AND CONSTRUCTION PRACTICES SHALL BE IN CONFORMANCE WITH THE LATEST EDITION OF THE TOWN OF LEICESTER'S DEPARTMENT OF

PUBLIC WORKS & PARKS STAND