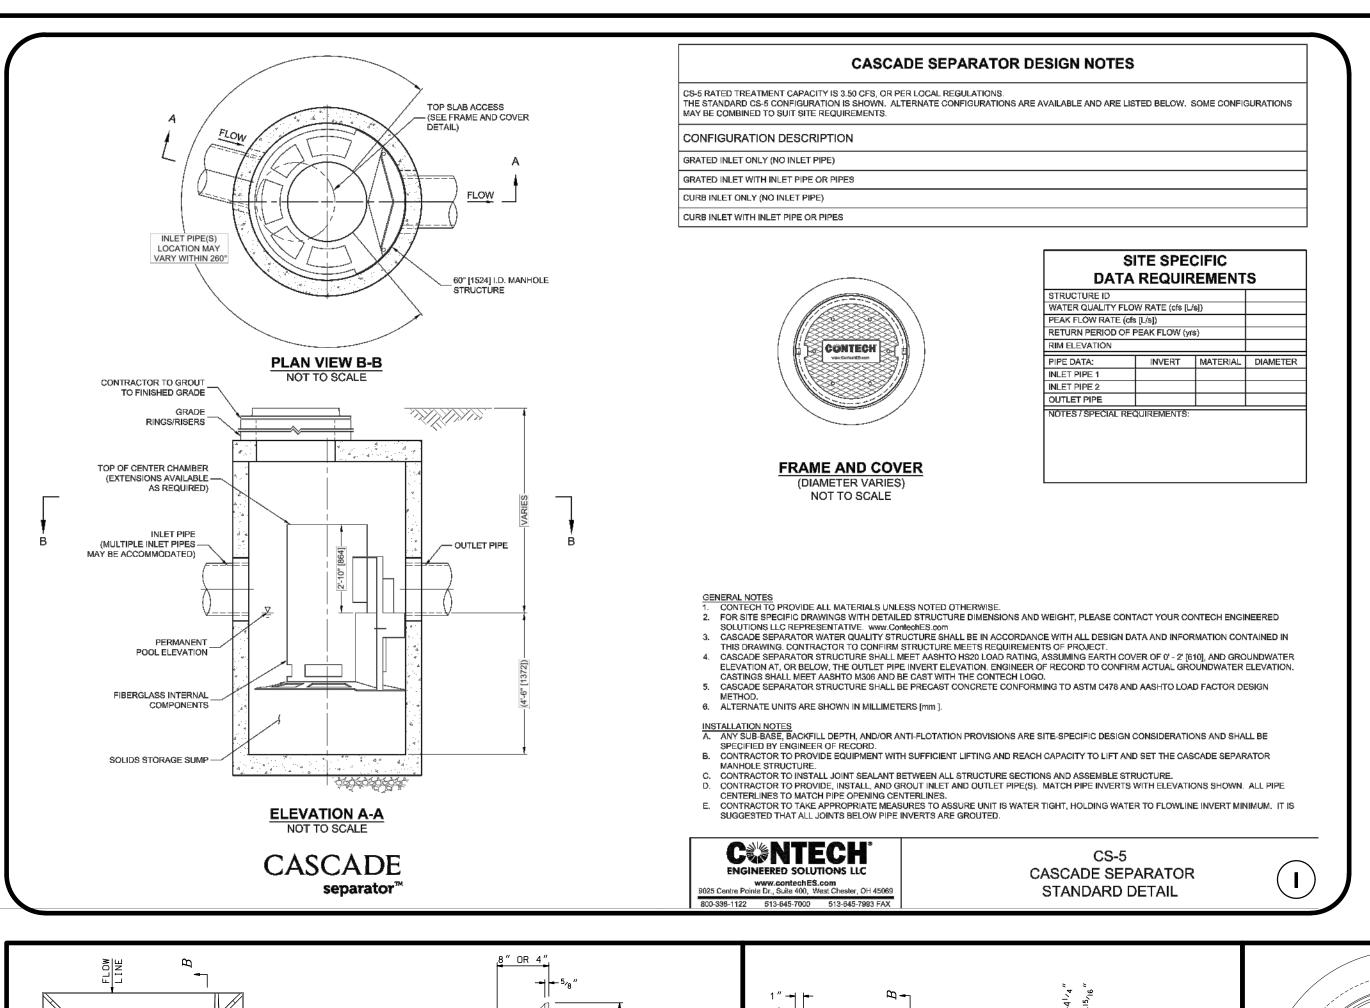

#### LEICESTER PLANNING BOARD WAIVERS REQUESTED

SECTION V.A.1.f — MINIMUM CENTER LINE RADII. 200' MIN. REQUIRED TO ALLOW CENTER LINE RADIUS OF 120' AND 135'

SECTION V.A.3.a — MAXIMUM STREET GRADE 10%

TO ALLOW FOR A STREET GRADE OF NO MORE THAN 12%

SECTION VI.B.1A -REINFORCED CONCRETE STORM DRAINAGE PIPING REQUIRED A WAIVER IS REQUESTED TO UTILIZE HIGH DENSITY POLYPROPYLENE (HDPE) DRAINAGE LINES OR APPROVED EQUAL WITHIN THE DRAINAGE SYSTEM OF THE SUBDIVISION.

SECTION VI.C.4 — VELOCITIES SHALL BE BETWEEN 2 AND 10 FEET PER SECOND A WAIVER IS REQUESTED ALLOW WATER VELOCITY WITHIN THE CLOSED STORMWATER SYSTM FROM 11.92 FPS TO 14.0 FPS WHICH IS LESS THAN THE MANUFACTURES RECOMMENDATION FOR SCOUR WITHIN THE PIPING NETWORK

SECTION VI.E.3 — STREET LIGHTING REQUIRED TO ALLOW STREET LIGHTING TO BE INSTALLED AS PRIVATE DRIVEWAY LIGHT

SECTION VI.L STREET TREES SHALL BE INSTALLED ON BOTH SIDES OF THE ROADWAY TO ALLOW FOR STREET TREE PLANTINGS TO BE INSTALLED ON ONE SIDE ONLY

SECTION VI.G.1 — SIDEWALKS SHALL BE INSTALLED ON BOTH SIDES OF ALL STREETS WITHIN A SUBDIVISION A WAIVER IS REQUESTED TO INSTALL SIDEWALKS ON ONLY 1 SIDE OF THE ROADWAY DUE TO THE STEEP TERRAIN OF THE PROPOSED SUBDIVISION AND LACK OF CONNECTION TO A MUNICIPAL SIDEWALK ALONG MAIN STREET (AKA ROUTE 9)

#### **GENERAL NOTES**

1. THE OWNER OF RECORD:

LOT 21-B5.1 651 MAIN STREET, LLC 55 MEAD STREET LEOMINSTER, MA 01453 BOOK 66895, PAGE 224

2. ZONING DISTRICT: BUSINESS (B) AND SUBURBAN AGRICULTURAL (SA) DISTRICT TO THE SOLITH & WEST

LOT SIZE: 22,500
LOT FRONTAGE: 100 FT.
FRONT SETBACK: 25 FT.
SIDE SETBACK: 15 FT.
REAR SETBACK: 25 FT.

3. EXISTING USE OF LOT 21-B5.1 IS VACANT LAND.

4. NO PORTION OF THE PROPERTY IS WITHIN THE 100 YEAR FLOOD BOUNDARY HAZARD ZONE AS SHOWN ON THE FLOOD INSURANCE RATE MAP #25027C0782E WITH AN EFFECTIVE DATE: JULY 14, 2011 FOR THE CITY OF LEICESTER.