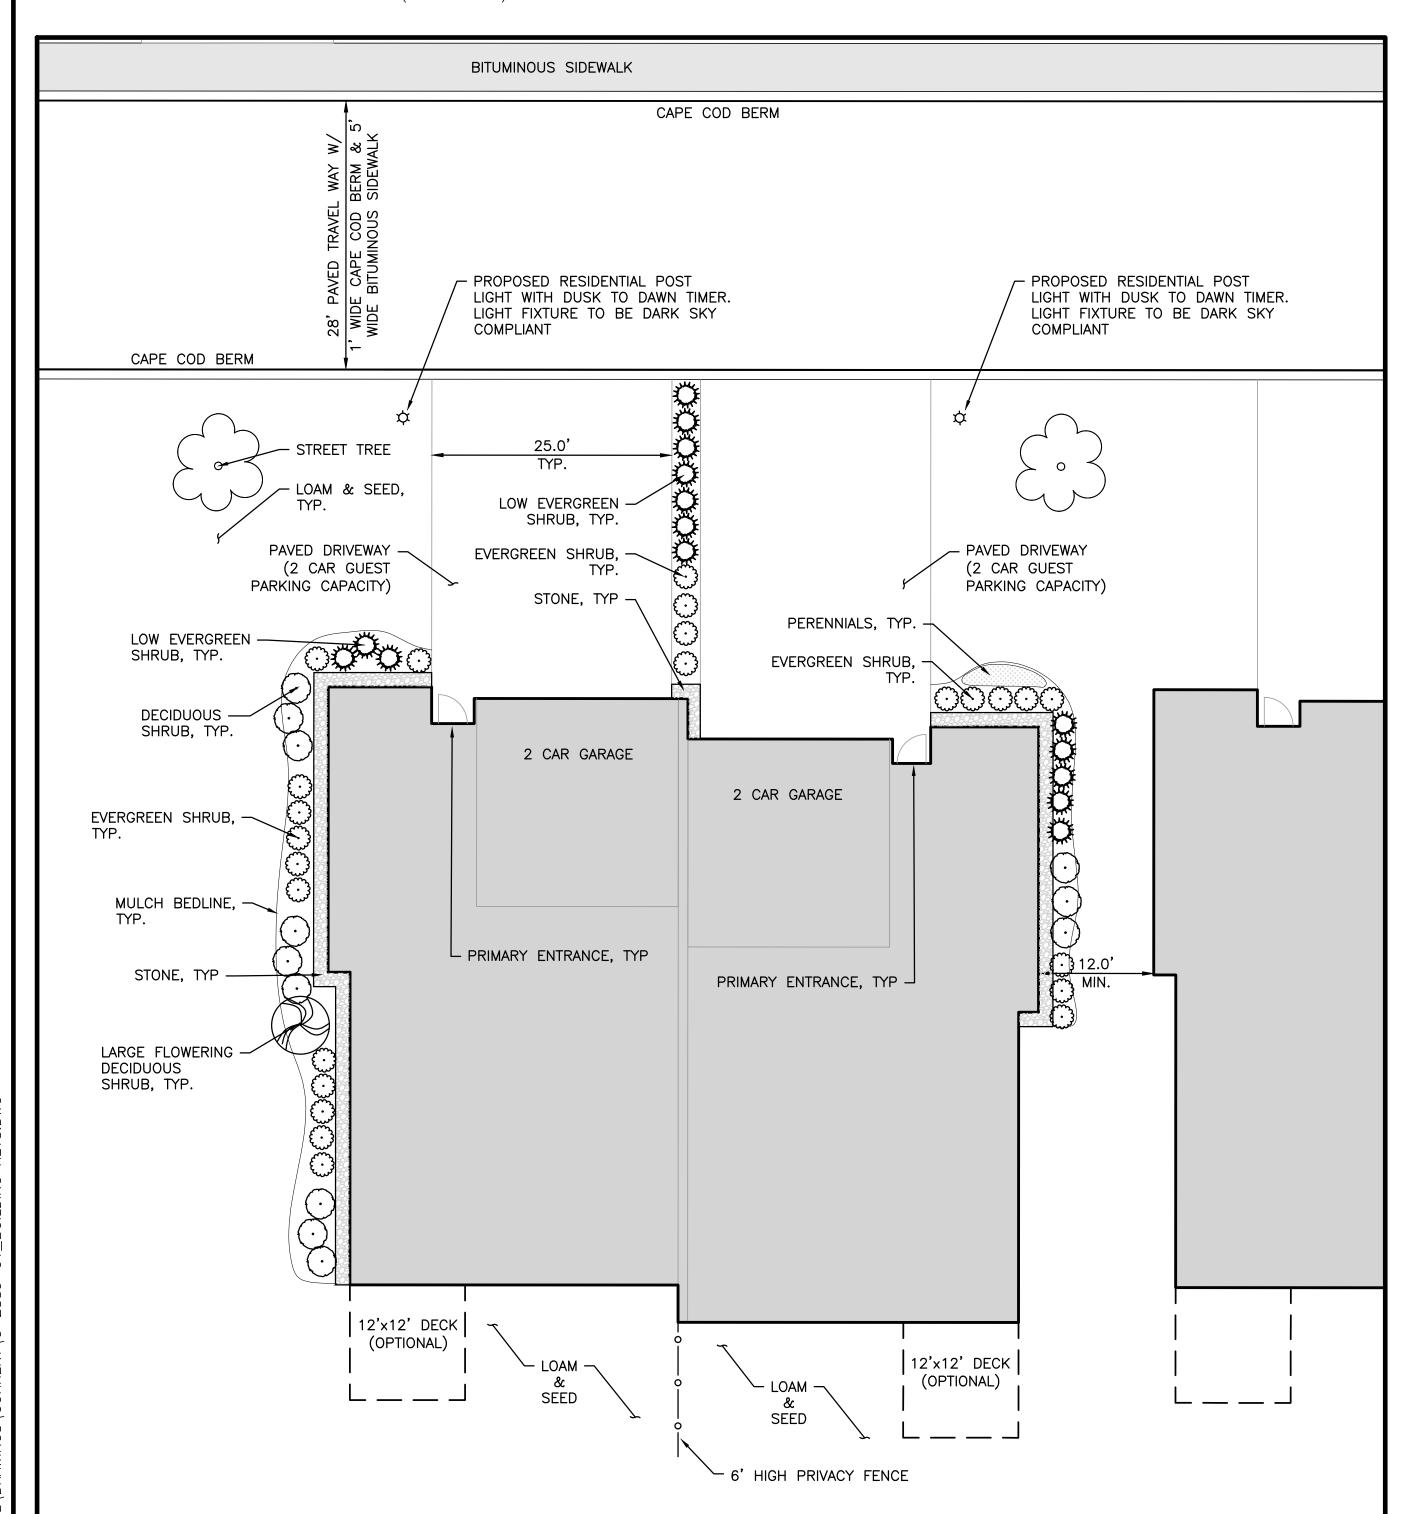

#### **LANDSCAPE NOTES**

- 1. ALL WORK SHALL BE IN ACCORDANCE WITH THE REQUIREMENTS OF THE CITY/TOWN OF LEICESTER, MA.
- 2. PLANTING PLAN IS DIAGRAMMATIC IN NATURE. EVERGREEN AND DECIDUOUS SHRUBS ARE TYPICAL AND SHOWN WITH SYMBOLS. IT IS UP TO THE CONTRACTOR TO SELECT PLANT STOCK FOR THE SITE CONDITIONS, SHADE, SUN, AND MICROCLIMATE AS WELL AS WHAT IS AVAILABLE AT THE NURSERY.
- 3. THE CONTRACTOR SHALL BE RESPONSIBLE FOR CONTACTING ALL UTILITY COMPANIES, ANY PERMITTING AGENCIES, AND "DIG-SAFE" (1-888-344-7233) AT LEAST 72 HOURS IN ADVANCE OF ANY WORK THAT WILL REQUIRE EXCAVATION. CONTRACTOR SHALL IN WRITING NOTIFY THE OWNERS REPRESENTATIVE OF ANY CONFLICTS.
- 4. NO INVASIVE SPECIES OR PLANTS THAT COULD BECOME INVASIVE ARE TO BE PLANTED (NO BURNING BUSH OR GIANT MISCANTHUS, OR JAPANESE BARBERRY - REFER TO THE MASS. PROHIBITED PLANT LIST). NATIVE AND ORNAMENTAL PLANTINGS THAT AREA APPROPRIATE FOR LOCATING NEXT TO A HOME ARE TO BE SELECTED. PLANT SIZES TO BE PERENNIALS - 1 GAL. SHRUBS 3-5 GAL AND LARGE DECIDUOUS SHRUB TO BE 3-4' HT. B&B.
- 8. ALL PLANT MATERIALS INSTALLED SHALL MEET THE GUIDELINES ESTABLISHED BY THE STANDARDS FOR NURSERY STOCK PUBLISHED BY AMERICANHORT (LATEST EDITION). PLANTINGS TO HAVE 18" MIN TOPSOIL AROUND ROOTBALLS. 3" MIN PINE PARK MULCH SHALL BE PLACE ON LANDSCAPE BEDS.
- 9. ALL PLANT MATERIALS SHALL BE GUARANTEED FOR ONE YEAR FOLLOWING DATE OF ACCEPTANCE
- 10. ALL DISTURBED AREAS NOT OTHERWISE NOTED SHALL RECEIVE 6" OF SUITABLE LOAM & SEED LAWNS WITH 3:1 OR GREATER SLOPES SHALL BE PROTECTED WITH AN EROSION CONTROL BLANKET.
- 22. A MINIMUM 18" WIDE BARRIER OF PEASTONE SHALL BE INSTALLED IN ALL PLANT BED WHICH ABUT THE BUILDINGS. NO MULCH IS ALLOWED WITHIN 18" OF BUILDINGS WITH FLAMMABLE MATERIALS PER THE LATEST EXECUTIVE OFFICE OF PUBLIC SAFETY AND SECURITY DEPARTMENT OF FIRE SERVICES REGULATION (527 CMR 17.00).

TYPICAL LAYOUT & LANDSCAPE KEY PLAN