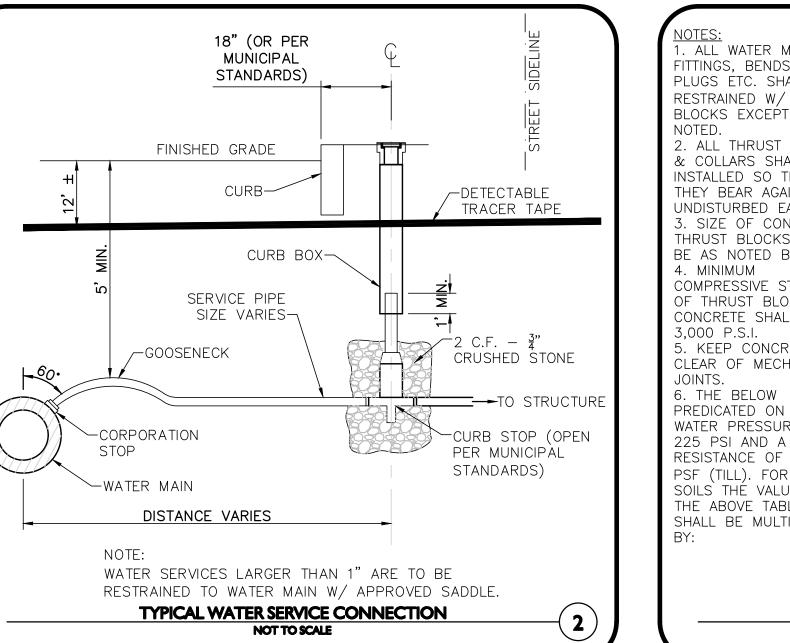

WAY, SUITE 5 WOBURN MA 01801 TEL: (781) 935-6889

WOBURN, MA + LAKEVILLE, MA + MANCHESTER, NE

FAX: (781) 935-2896

THIS DRAWING HAS BEEN PREPARED IN DIGITAL FORMAT CLIENT/CLIENT'S REPRESENTATIVE OR CONSULTANTS MAY BE PROVIDED COPIES OF DRAWINGS AND SPECIFICATIONS FOR HIS/HER INFORMATION AND/OR SPECIFIC USE ON THIS PROJECT. DUE TO THE POTENTIAL THAT THE PROVIDED INFORMATION MAY BE MODIFIED UNINTENTIONALLY OR OTHERWISE, ALLEN & MAJOR ASSOCIATES NC. MAY REMOVE ALL INDICATION OF THE DOCUMENT AUTHORSHIP ON THE DIGITAL MEDIA. PRINTED REPRESENTATIONS O PORTABLE DOCUMENT FORMAT OF THE DRAWINGS AN SPECIFICATIONS ISSUED SHALL BE THE ONLY RECORD COPIES OF ALLEN & MAJOR ASSOCIATES, INC.'S WORK PRODUCT.

**DRAWING TITLE:** 

SHEET No. C-504

DETAILS

Copyright © 2022 Allen & Major Associates, Inc.









THE CETER LINE OF THE HIGHEST PIPE CROWN AND SLOPE

UNDERLAYMENT OF INVERT AND SHELF SHALL CONSIST OF

TO DRAIN TOWARD THE FLOWING THROUGH CHANNEL.

CEMENT CONCRETE OR BRICK IN MORTAR.



IN PLACE WITH OR WITHOUT REINFORCEMENT. IN ANY APPROVED MANHOLE, THE

EXCESS OF ONE GALLON PER DAY PER VERTICAL FOOT OF MANHOLE.

LOADS OF 8 TONS (H-20 LOADING) WITHOUT FAILURE AND PREVENT LEAKAGE IN

COMPLETE STRUCTURE SHALL BE OF SUCH MATERIAL AND QUALITY AS TO WITHSTAND







PRECAST CONCRETE SEWER MANHOLE (SMH)

NOT TO SCALE







MISC. REVISIONS PER TOWN COMMENT MISC. REVISIONS PER TOWN COMMEN MISC. REVISIONS PER TOWN COMMENT 10-05-21 MISC. REVISIONS PER TOWN COMMENTS DATE DESCRIPTION rev APPLICANT:

ALLEN & MAJOR ASSOCIATES, INC.

MKEP 770 LLC 265 SUNRISE HIGHWAY, SUITE 1368

**ROCKVILLE CEN