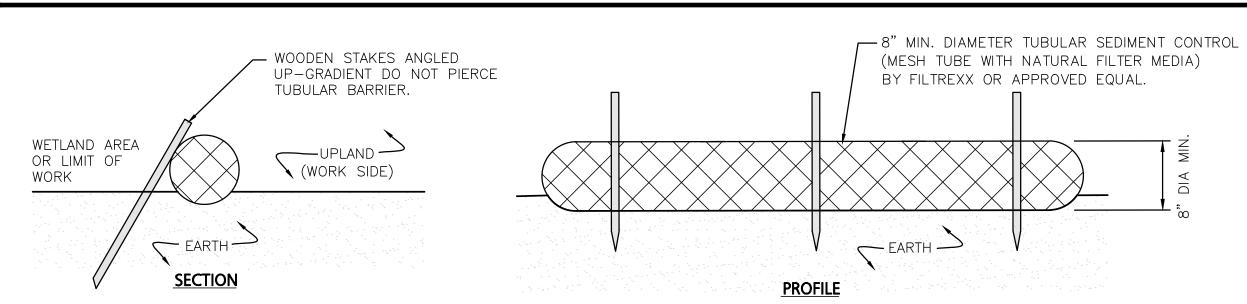

**DRAWING TITLE: ROADWAY PROFILES** 

**KETTLE LANE & EMERGENCY ACCESS** 

C-202 Copyright © 2022 Allen & Major Associates, Inc. 23 OF 30 All Rights Reserved

SHEET No.

1. TUBULAR SEDIMENT CONTROL SHALL BE 8" MIN. DIAMETER MESH TUBE WITH NATURAL FILTER MEDIA BY FILTREXX OR APPROVED EQUAL.

- 2. ALL MATERIALS TO MEET MANUFACTURERS SPECIFICATIONS.
- 3. INSTALL WOODEN STAKES ANGLED UP-GRADIENT EVERY 8' ON CENTER
- 4. OVERLAP TUBULAR BARRIER SEGMENTS A MINIMUM OF 12".
- 5. THE CONTRACTOR SHALL MAINTAIN THE TUBULAR BARRIERS IN A FUNCTIONAL CONDITION AT ALL TIMES. THE CONTROLS SHALL BE ROUTINELY INSPECTED BY THE CONTRACTOR.
- 6. WHERE THE TUBULAR BARRIERS REQUIRE REPAIR OR SEDIMENT REMOVAL, IT WILL BE COMPLETED BY THE CONTRACTOR AT NO ADDITIONAL COST.
- 7. AT A MINIMUM, THE CONTRACTOR SHALL REMOVE SEDIMENTS COLLECTED AT THE BASE WHEN THEY REACH 1/3 THE EXPOSED HEIGHT OF THE BARRIER.