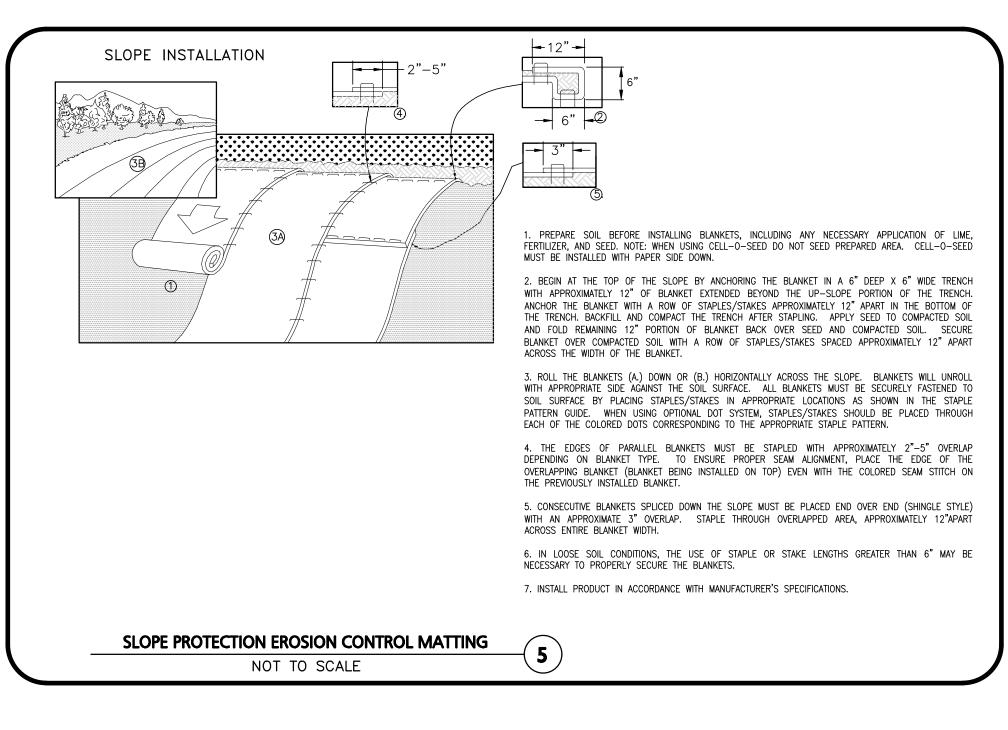

THEN COVERED WITH HAY MULCH (AT 100LB/1,000 SF) OR AN ANCHORED

**STOCKPILE PROTECTION** 

NOT TO SCALE

CHANNEL INSTALLATION SPECIFICATIONS

1. Install product in accordance with manufacturer's specifications 2. Prepare soil before installing blankets, including any necessary application of lime, fertilizer, and seed. Note: when using cell—o—seed, do not seed prepared area. Cell—o—seed must be installed with the paper side down.

3. Begin at the top of the channel by anchoring the blanket in a 6"deep x 6" wide trench with approximately 12" of blanket extended beyond the up-slope portion of the trench. Anchor the blanket with a row of staples/stakes approximately 12" apart in the bottom of the trench. Backfill and compact the trench after stapling. Apply seed to compacted soil and fold remaining 12" portion of blanket over seed and compacted soil. Secure blanket over compacte soil with a row of staples/stakes spaced approximately 12" apart across the width

4. Roll center blanket in direction of water flow in bottom of channel. Blankets wil unroll with appropriate side against the soil surface. All blankets must be secure fastened to soil surface by placing staples/stakes in appropriate locations as shown in the staple pattern guide. When using optional dot system, staples/stake should be placed through each of the colored dots corresponding to the appropriate staple pattern.

5. Place consecutive blankets end over end (shingle style) with a 4"-6" overlap. Use a double row of staples staggered 4" apart and 4"(10") on center to secure

6. Full-length edge of blankets at top of side slopes must be anchored with a row of staples/stakes approximately 12" apart in a 6"deep x 6" wide trench. Backfill and compact the trench after stapling.

7. Adjacent blankets must be overlapped approximately 2"-5" (depending on blanket type) and stapled to ensure proper seam alignment, place the edge of th overlapping blanket (blanket being installed on top) even with the colored seam stitch on the blanket being overlapped.

8. In high flow channel applications, a staple check slot is recommended at 30' 40' intervals. Use a double row of staples staggered 4" apart and 4" on center over entire width of channel.

The terminal end of the blankets must be anchored with a row of staples/stakes approximately 12" apart in a 6"deep x 6"wide trench. Backfill and compact the