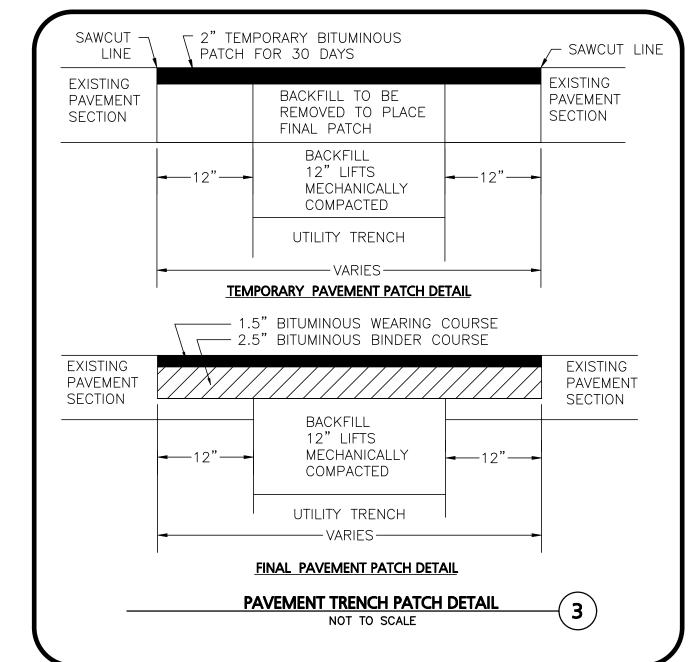

SECTION VI.B.1A -REINFORCED CONCRETE STORM DRAINAGE PIPING REQUIRED A WAIVER IS REQUESTED TO UTILIZE HIGH DENSITY POLYPROPYLENE (HDPE) DRAINAGE LINES OR APPROVED EQUAL WITHIN THE DRAINAGE SYSTEM OF THE SUBDIVISION.