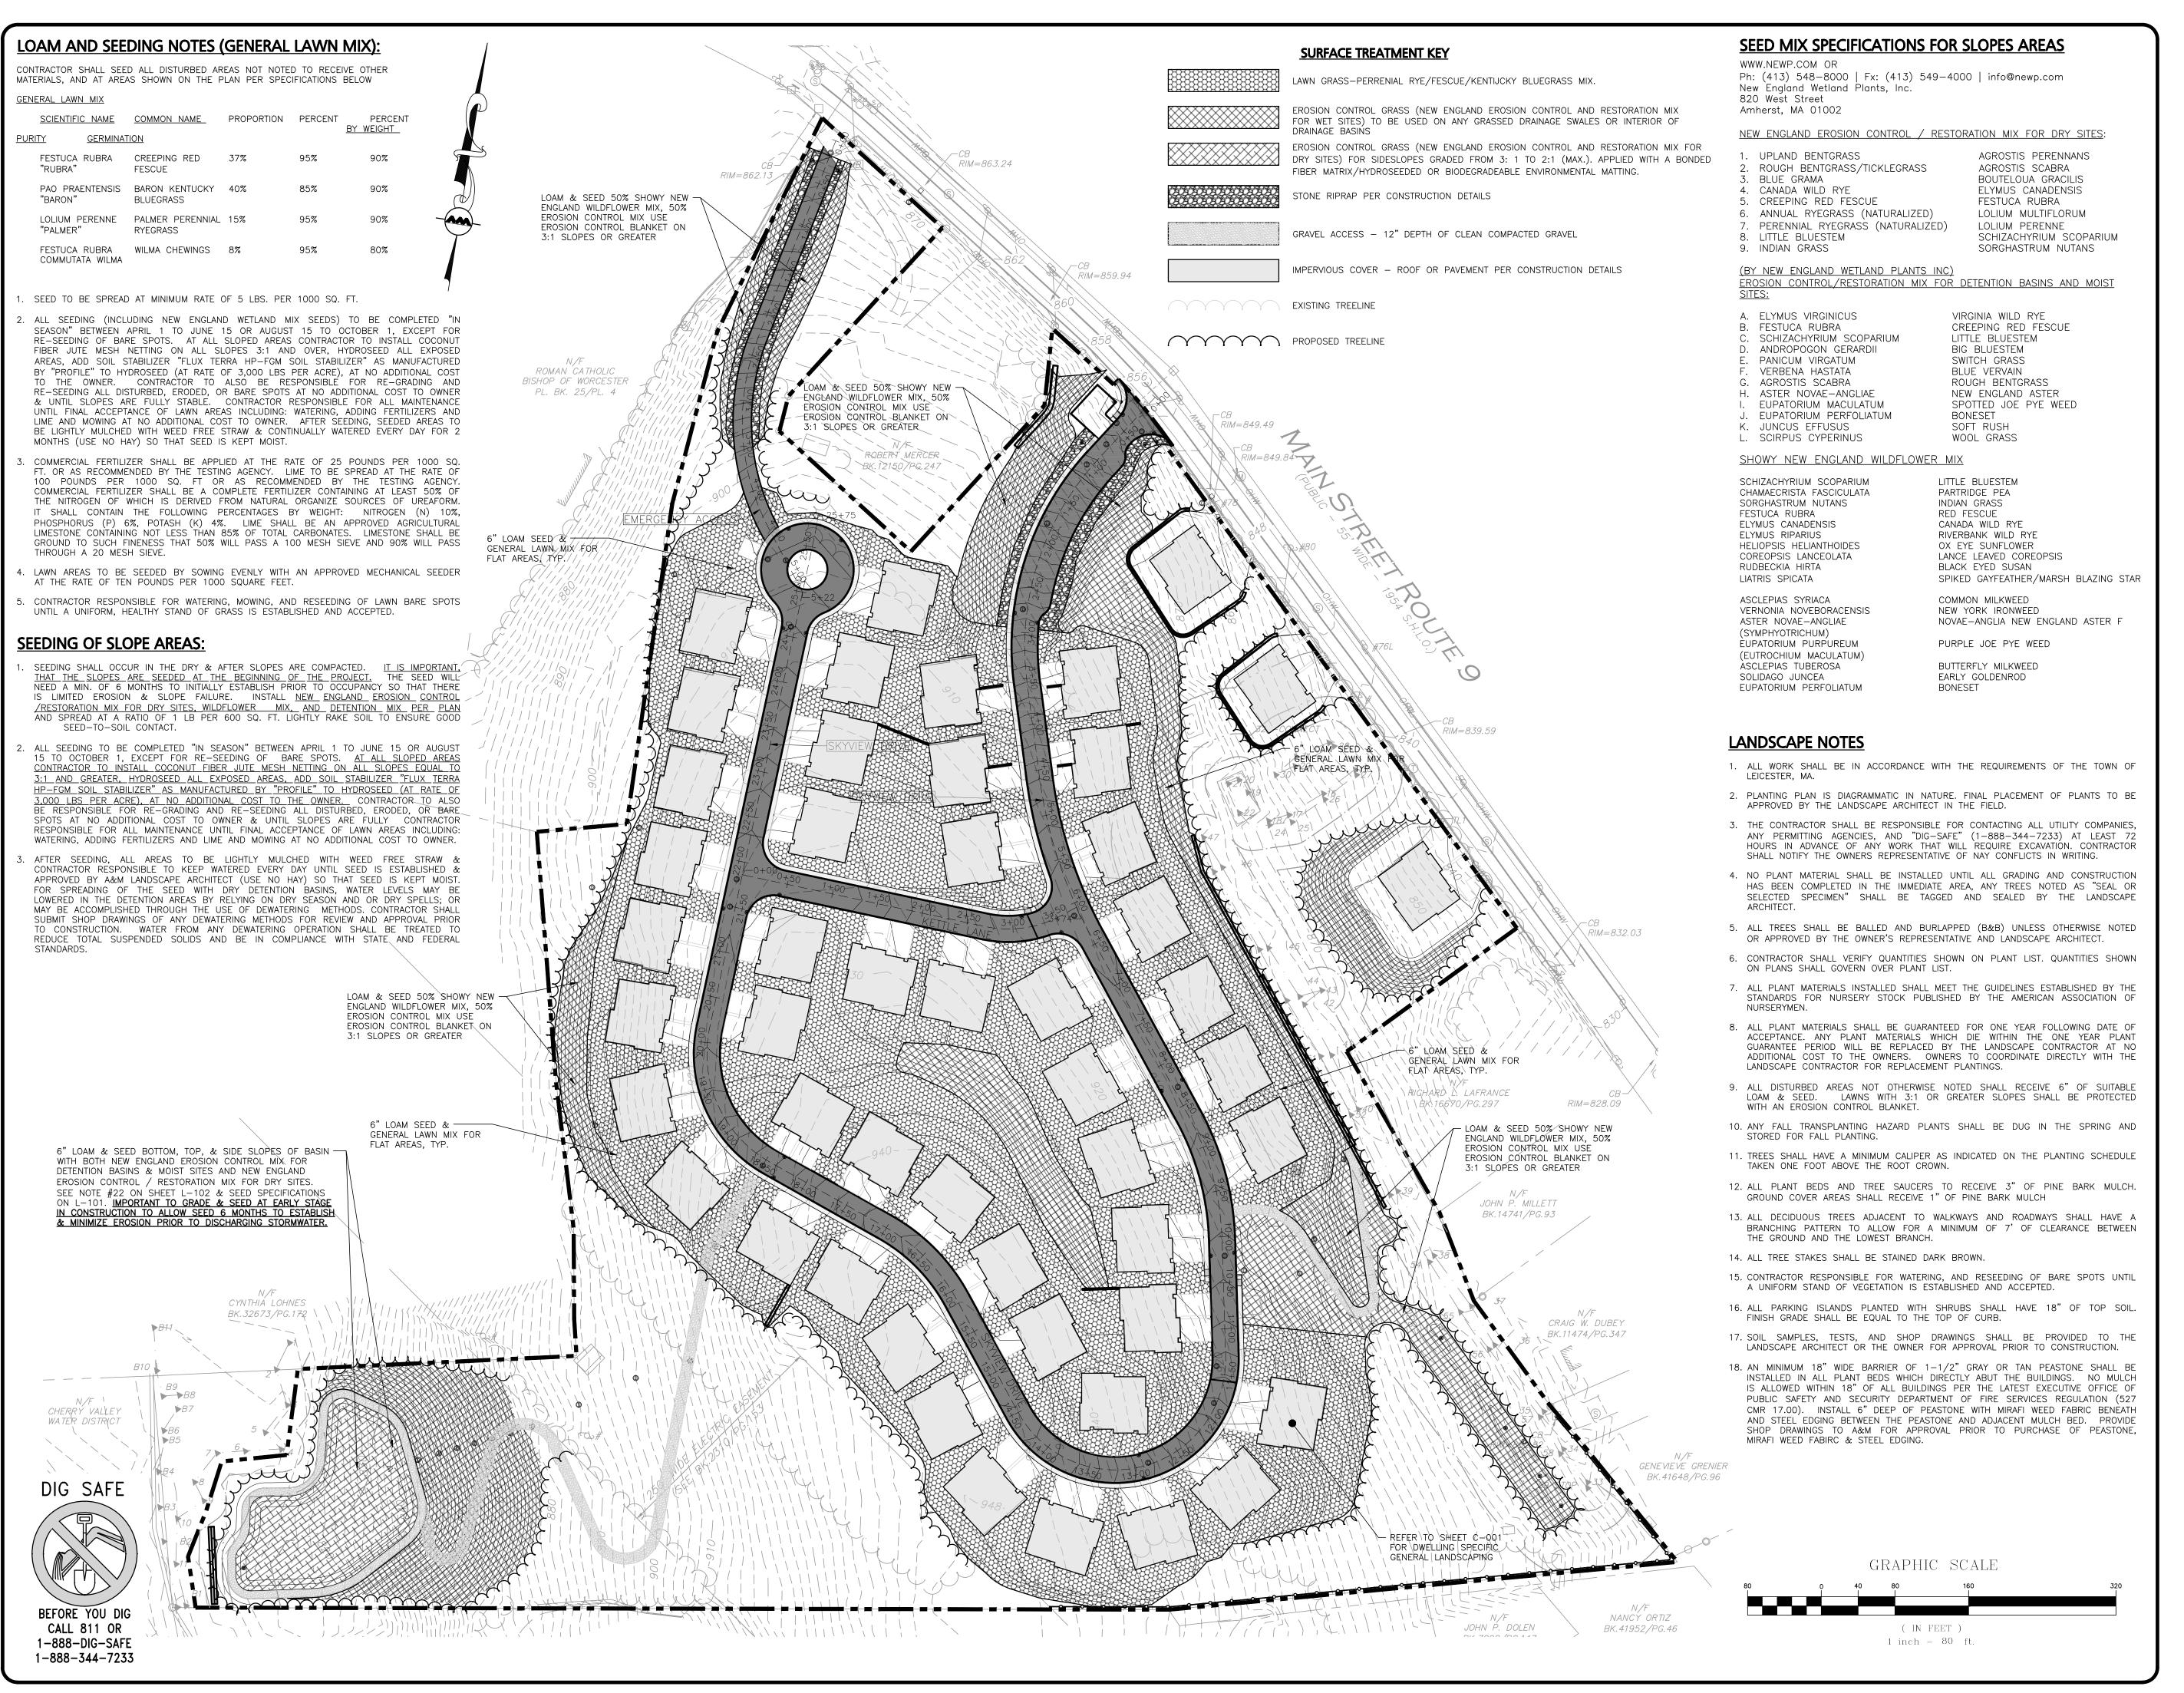

#### **LANDSCAPE NOTES**

- 1. ALL WORK SHALL BE IN ACCORDANCE WITH THE REQUIREMENTS OF THE CITY/TOWN OF LEICESTER, MA.
- 2. PLANTING PLAN IS DIAGRAMMATIC IN NATURE. EVERGREEN AND DECIDUOUS SHRUBS ARE TYPICAL AND SHOWN WITH SYMBOLS. IT IS UP TO THE CONTRACTOR TO SELECT PLANT STOCK FOR THE SITE CONDITIONS, SHADE, SUN, AND MICROCLIMATE AS WELL AS WHAT IS AVAILABLE AT THE NURSERY.
- 3. THE CONTRACTOR SHALL BE RESPONSIBLE FOR CONTACTING ALL UTILITY COMPANIES, ANY PERMITTING AGENCIES, AND "DIG-SAFE" (1-888-344-7233) AT LEAST 72 HOURS IN ADVANCE OF ANY WORK THAT WILL REQUIRE EXCAVATION. CONTRACTOR SHALL IN WRITING NOTIFY THE OWNERS REPRESENTATIVE OF ANY CONFLICTS.
- 4. NO INVASIVE SPECIES OR PLANTS THAT COULD BECOME INVASIVE ARE TO BE PLANTED (NO BURNING BUSH OR GIANT MISCANTHUS, OR JAPANESE BARBERRY - REFER TO THE MASS. PROHIBITED PLANT LIST). NATIVE AND ORNAMENTAL PLANTINGS THAT AREA APPROPRIATE FOR LOCATING NEXT TO A HOME ARE TO BE SELECTED. PLANT SIZES TO BE PERENNIALS - 1 GAL. SHRUBS 3-5 GAL AND LARGE DECIDUOUS SHRUB TO BE 3-4' HT. B&B.
- 8. ALL PLANT MATERIALS INSTALLED SHALL MEET THE GUIDELINES ESTABLISHED BY THE STANDARDS FOR NURSERY STOCK PUBLISHED BY AMERICANHORT (LATEST EDITION). PLANTINGS TO HAVE 18" MIN TOPSOIL AROUND ROOTBALLS. 3" MIN PINE PARK MULCH SHALL BE PLACE ON LANDSCAPE BEDS.
- 9. ALL PLANT MATERIALS SHALL BE GUARANTEED FOR ONE YEAR FOLLOWING DATE OF ACCEPTANCE
- 10. ALL DISTURBED AREAS NOT OTHERWISE NOTED SHALL RECEIVE 6" OF SUITABLE LOAM & SEED LAWNS WITH 3:1 OR GREATER SLOPES SHALL BE PROTECTED WITH AN EROSION CONTROL BLANKET.
- 22. A MINIMUM 18" WIDE BARRIER OF PEASTONE SHALL BE INSTALLED IN ALL PLANT BED WHICH ABUT THE BUILDINGS. NO MULCH IS ALLOWED WITHIN 18" OF BUILDINGS WITH FLAMMABLE MATERIALS PER THE LATEST EXECUTIVE OFFICE OF PUBLIC SAFETY AND SECURITY DEPARTMENT OF FIRE SERVICES REGULATION (527 CMR 17.00).