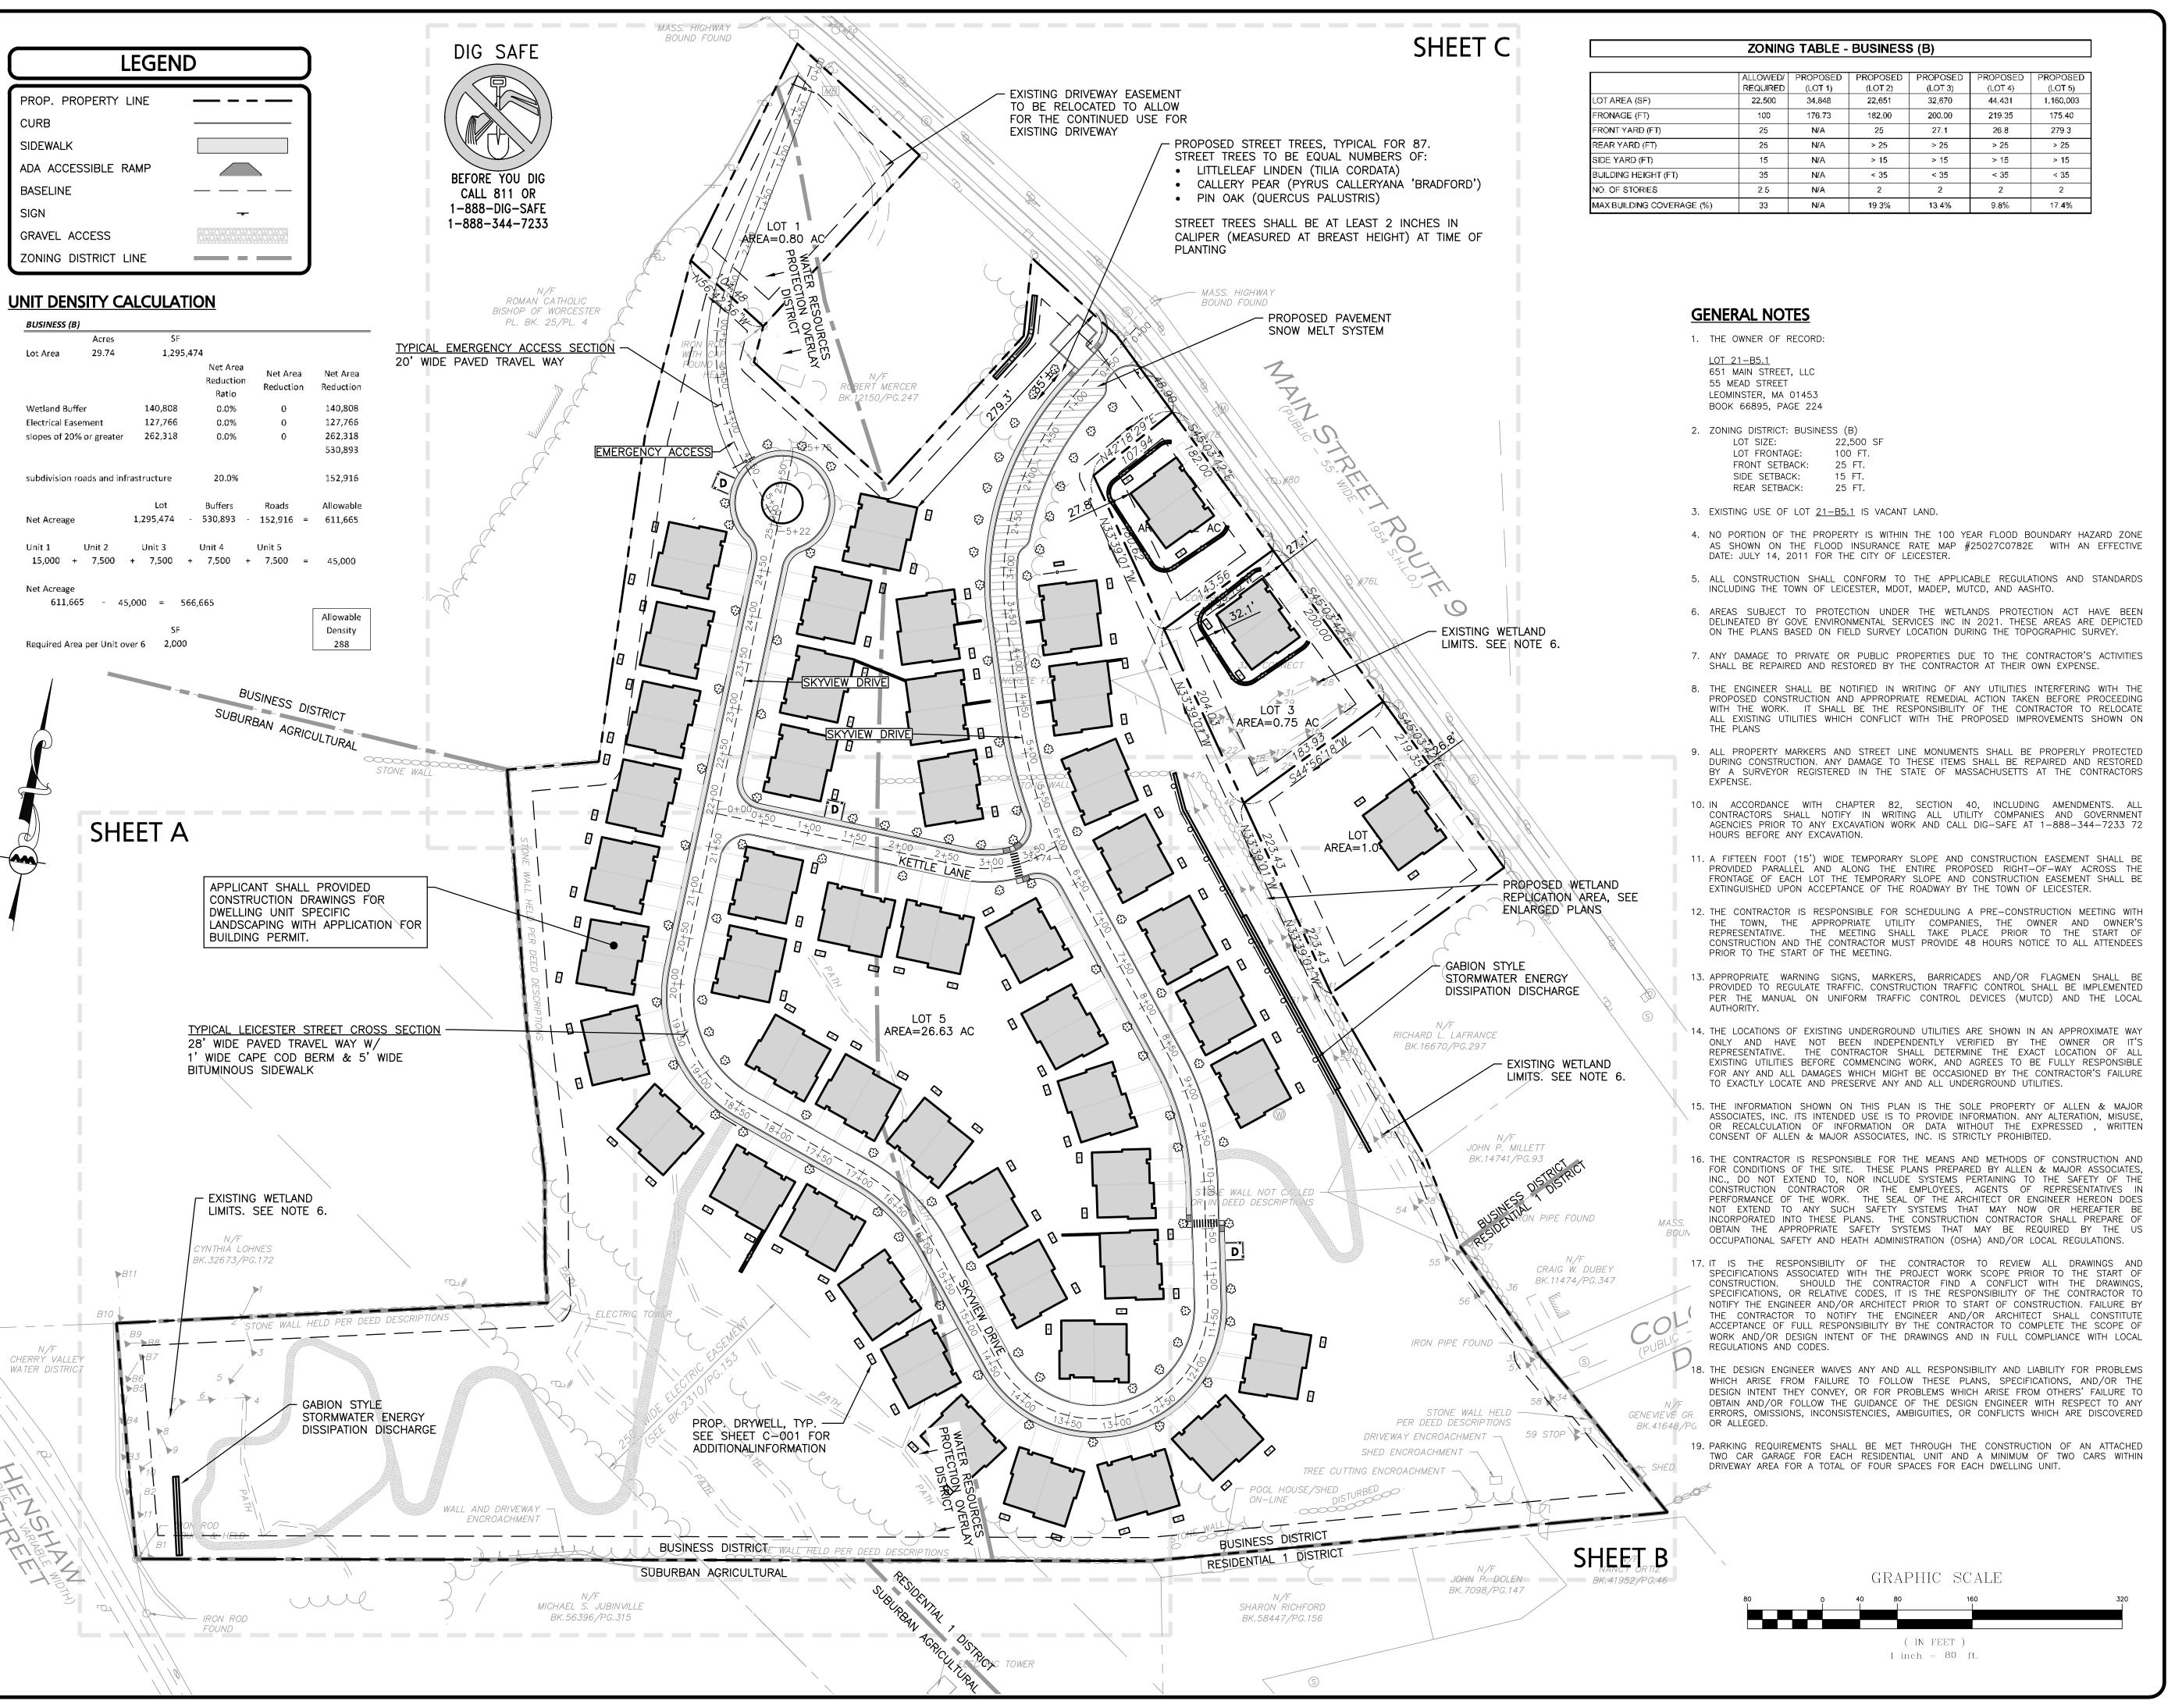

#### **GENERAL NOTES**

1. THE OWNER OF RECORD:

LOT 21-B5.1 651 MAIN STREET, LLC 55 MEAD STREET LEOMINSTER, MA 01453 BOOK 66895, PAGE 224

2. ZONING DISTRICT: BUSINESS (B) AND SUBURBAN AGRICULTURAL (SA) DISTRICT TO THE SOLITH & WEST

LOT SIZE: 22,500
LOT FRONTAGE: 100 FT.
FRONT SETBACK: 25 FT.
SIDE SETBACK: 15 FT.
REAR SETBACK: 25 FT.

3. EXISTING USE OF LOT 21-B5.1 IS VACANT LAND.

4. NO PORTION OF THE PROPERTY IS WITHIN THE 100 YEAR FLOOD BOUNDARY HAZARD ZONE AS SHOWN ON THE FLOOD INSURANCE RATE MAP #25027C0782E WITH AN EFFECTIVE DATE: JULY 14, 2011 FOR THE CITY OF LEICESTER.