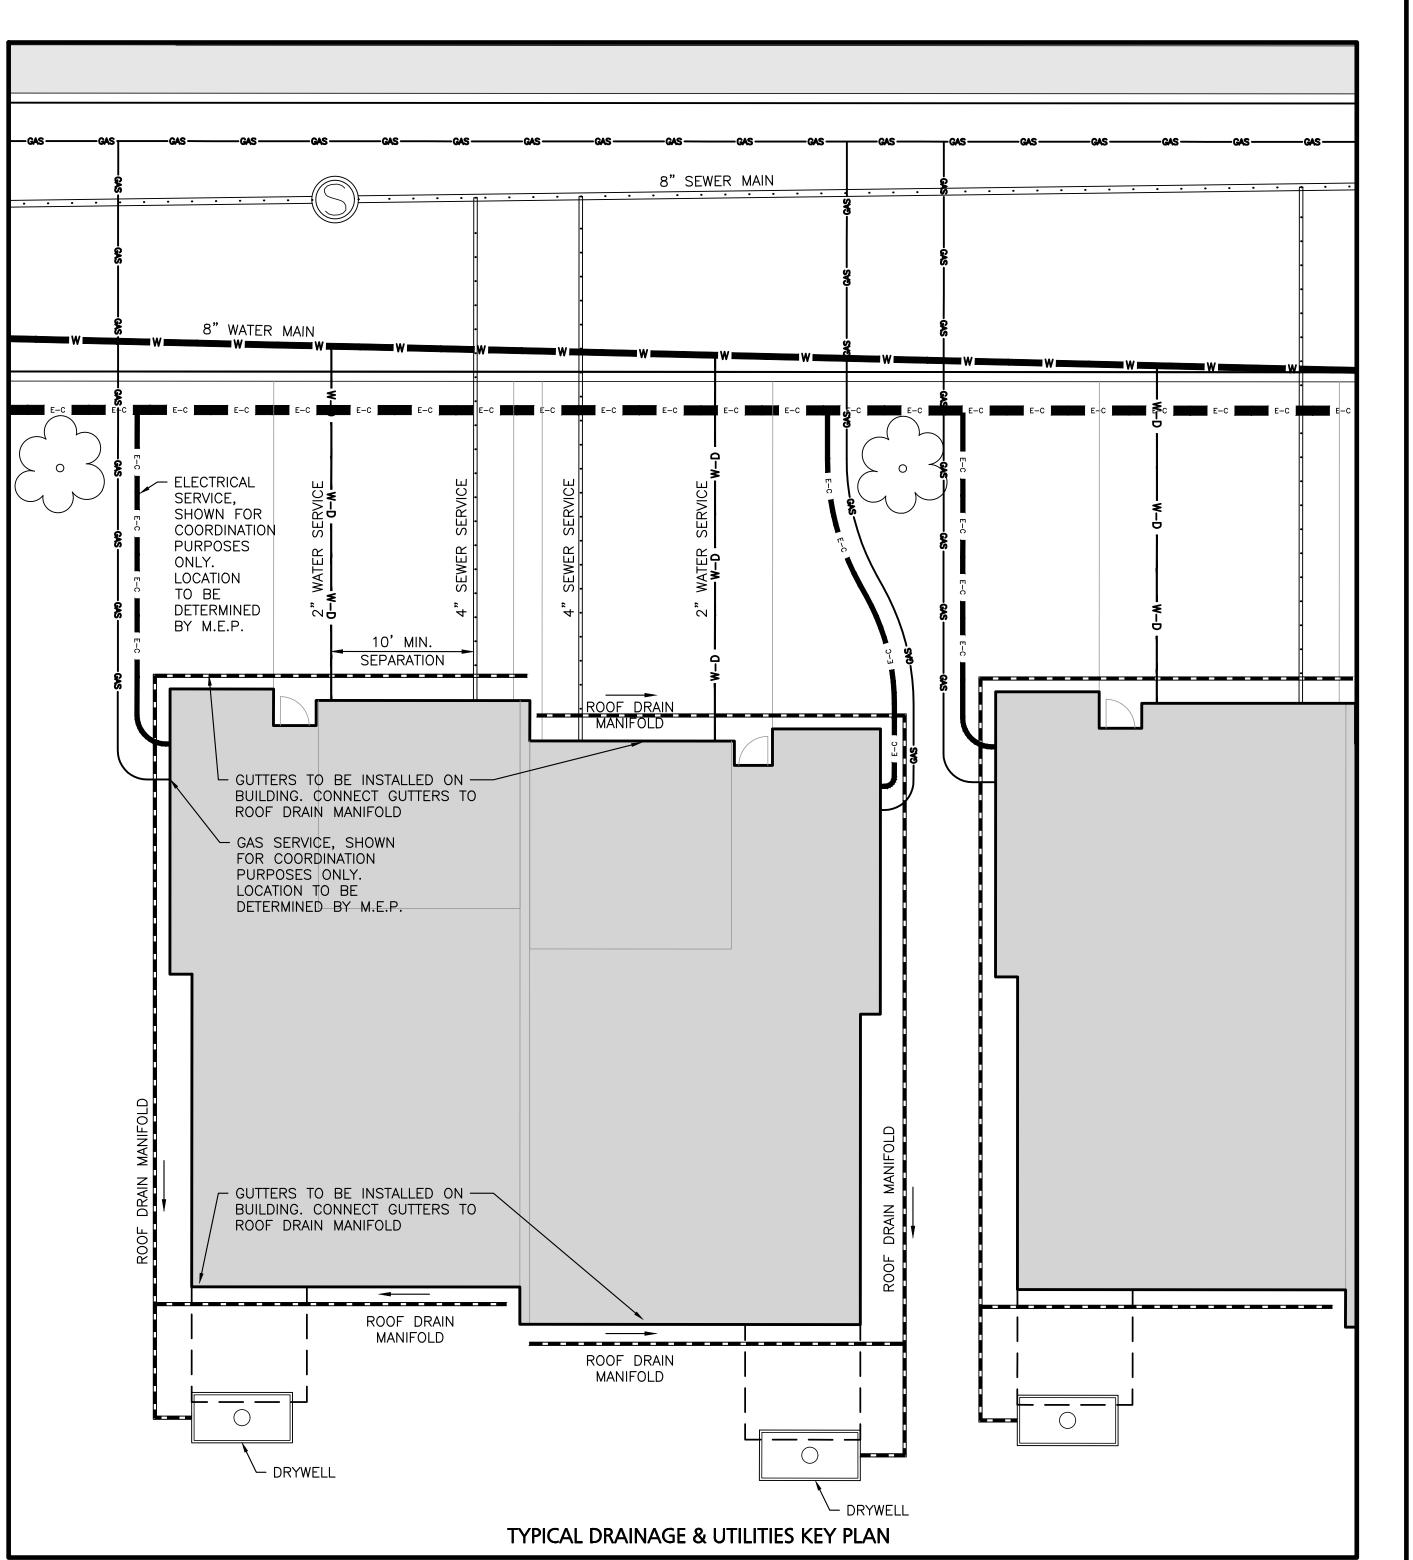

#### **LANDSCAPE NOTES**

- 1. ALL WORK SHALL BE IN ACCORDANCE WITH THE REQUIREMENTS OF THE CITY/TOWN OF LEICESTER, MA.
- 2. PLANTING PLAN IS DIAGRAMMATIC IN NATURE. EVERGREEN AND DECIDUOUS SHRUBS ARE TYPICAL AND SHOWN WITH SYMBOLS. IT IS UP TO THE CONTRACTOR TO SELECT PLANT STOCK FOR THE SITE CONDITIONS, SHADE, SUN, AND MICROCLIMATE AS WELL AS WHAT IS AVAILABLE AT THE NURSERY.
- 3. THE CONTRACTOR SHALL BE RESPONSIBLE FOR CONTACTING ALL UTILITY COMPANIES, ANY PERMITTING AGENCIES, AND "DIG-SAFE" (1-888-344-7233) AT LEAST 72 HOURS IN ADVANCE OF ANY WORK THAT WILL REQUIRE EXCAVATION. CONTRACTOR SHALL IN WRITING NOTIFY THE OWNERS REPRESENTATIVE OF ANY CONFLICTS.
- 4. NO INVASIVE SPECIES OR PLANTS THAT COULD BECOME INVASIVE ARE TO BE PLANTED (NO BURNING BUSH OR GIANT MISCANTHUS, OR JAPANESE BARBERRY - REFER TO THE MASS. PROHIBITED PLANT LIST). NATIVE AND ORNAMENTAL PLANTINGS THAT AREA APPROPRIATE FOR LOCATING NEXT TO A HOME ARE TO BE SELECTED. PLANT SIZES TO BE PERENNIALS - 1 GAL. SHRUBS 3-5 GAL AND LARGE DECIDUOUS SHRUB TO BE 3-4' HT. B&B.
- 8. ALL PLANT MATERIALS INSTALLED SHALL MEET THE GUIDELINES ESTABLISHED BY THE STANDARDS FOR NURSERY STOCK PUBLISHED BY AMERICANHORT (LATEST EDITION). PLANTINGS TO HAVE 18" MIN TOPSOIL AROUND ROOTBALLS. 3" MIN PINE PARK MULCH SHALL BE PLACE ON LANDSCAPE BEDS.
- 9. ALL PLANT MATERIALS SHALL BE GUARANTEED FOR ONE YEAR FOLLOWING DATE OF ACCEPTANCE
- 10. ALL DISTURBED AREAS NOT OTHERWISE NOTED SHALL RECEIVE 6" OF SUITABLE LOAM & SEED LAWNS WITH 3:1 OR GREATER SLOPES SHALL BE PROTECTED WITH AN EROSION CONTROL BLANKET.
- 22. A MINIMUM 18" WIDE BARRIER OF PEASTONE SHALL BE INSTALLED IN ALL PLANT BED WHICH ABUT THE BUILDINGS. NO MULCH IS ALLOWED WITHIN 18" OF BUILDINGS WITH FLAMMABLE MATERIALS PER THE LATEST EXECUTIVE OFFICE OF PUBLIC SAFETY AND SECURITY DEPARTMENT OF FIRE SERVICES REGULATION (527 CMR 17.00).

TYPICAL LAYOUT & LANDSCAPE KEY PLAN