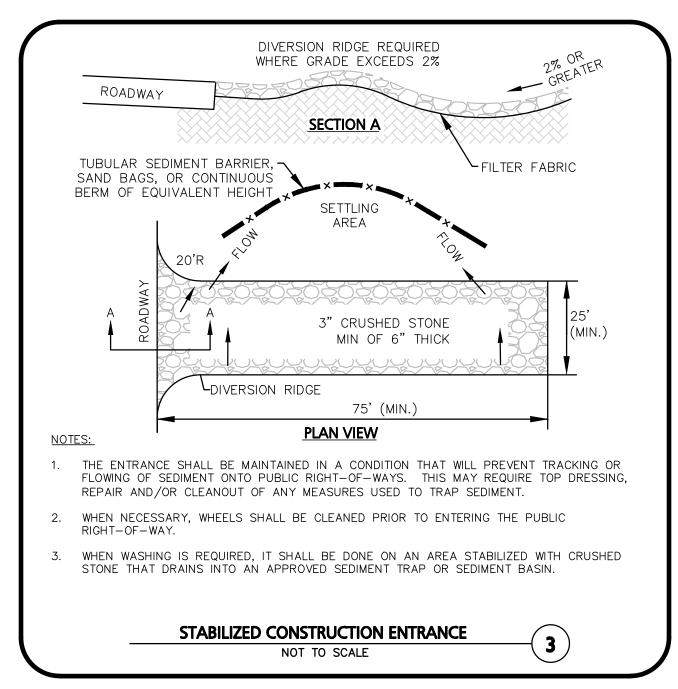

**DRAWING TITLE: ROADWAY PROFILES** 

**KETTLE LANE & EMERGENCY ACCESS** 

C-202 Copyright © 2022 Allen & Major Associates, Inc. 23 OF 30 All Rights Reserved

SHEET No.

1. TUBULAR SEDIMENT CONTROL SHALL BE 8" MIN. DIAMETER MESH TUBE WITH NATURAL FILTER MEDIA BY FILTREXX OR APPROVED EQUAL.

- 2. ALL MATERIALS TO MEET MANUFACTURERS SPECIFICATIONS.
- 3. INSTALL WOODEN STAKES ANGLED UP-GRADIENT EVERY 8' ON CENTER
- 4. OVERLAP TUBULAR BARRIER SEGMENTS A MINIMUM OF 12".
- 5. THE CONTRACTOR SHALL MAINTAIN THE TUBULAR BARRIERS IN A FUNCTIONAL CONDITION AT ALL TIMES. THE CONTROLS SHALL BE ROUTINELY INSPECTED BY THE CONTRACTOR.
- 6. WHERE THE TUBULAR BARRIERS REQUIRE REPAIR OR SEDIMENT REMOVAL, IT WILL BE COMPLETED BY THE CONTRACTOR AT NO ADDITIONAL COST.
- 7. AT A MINIMUM, THE CONTRACTOR SHALL REMOVE SEDIMENTS COLLECTED AT THE BASE WHEN THEY REACH 1/3 THE EXPOSED HEIGHT OF THE BARRIER.