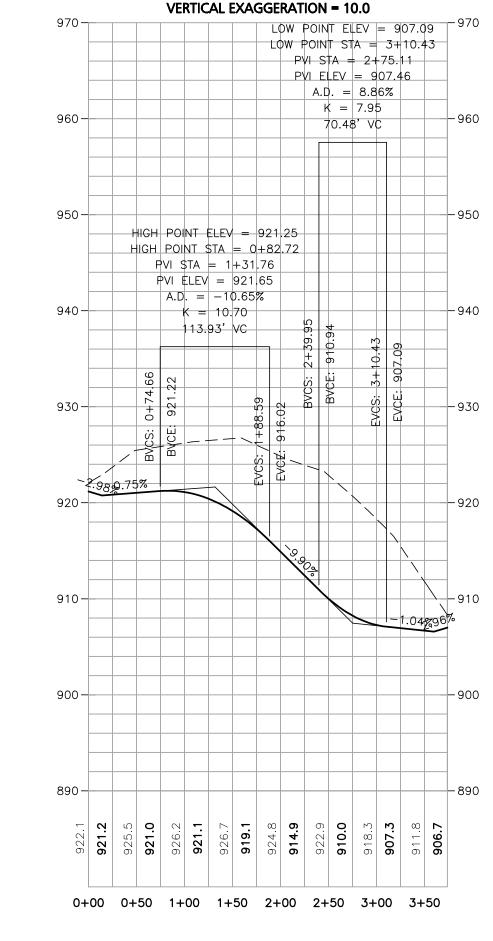

**EMERGENCY ACCESS CENTERLINE PROFILE** 

VERTICAL EXAGGERATION = 10.0

KETTLE LANE CENTERLINE PROFILE

0+00 0+50 1+00 1+50 2+00 2+50 3+00 3+50 4+00 4+50 5+00

NOTE: ALL UNSUITABLE SUBGRADE & MATERIALS WITHIN R.O.W. TO BE REMOVED

**DRAWING TITLE: ROADWAY PROFILES** 

**KETTLE LANE & EMERGENCY ACCESS** 

C-202 Copyright © 2022 Allen & Major Associates, Inc. 23 OF 30 All Rights Reserved

SHEET No.

1. TUBULAR SEDIMENT CONTROL SHALL BE 8" MIN. DIAMETER MESH TUBE WITH NATURAL FILTER MEDIA BY FILTREXX OR APPROVED EQUAL.