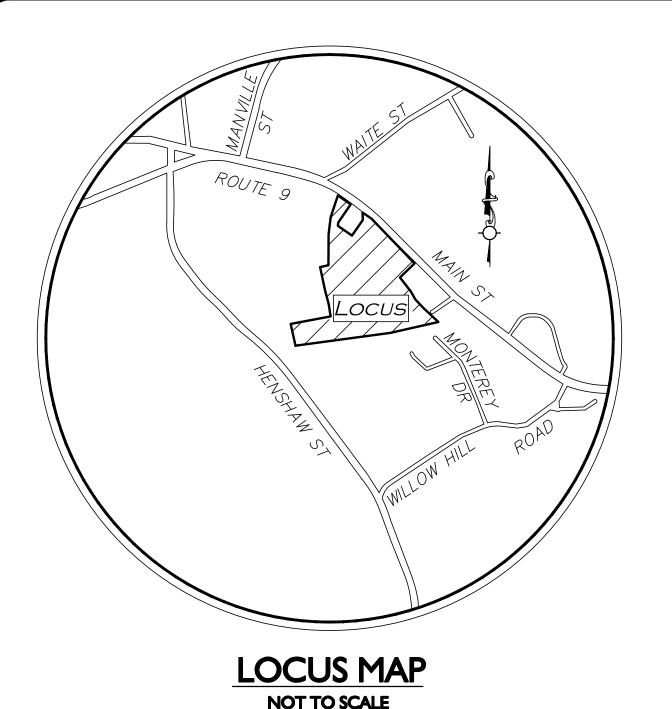

# DEFINITIVE SITE PLANS FOR SKYVIEW ESTATES

# MAIN STREET LEICESTER, MA 01611

FOR REGISTRY USE ONLY

AGENT: RE/MAX PATRIOT REALTY

55 MEAD STREET
LEOMINSTER, MA 01453

APPLICANT
MKEP 770 LLC
265 SUNRISE HIGHWAY, SUITE 1368
ROCKVILLE CENTER, NY 11570

OWNER
651 MAIN STREET, LLC
55 MEAD STREET
LEOMINSTER, MA 01453

CIVIL ENGINEER / SURVEYOR:
ALLEN & MAJOR ASSOCIATES, INC.
100 COMMERCE WAY, SUITE 5
WOBURN, MA 01801

ENVIRONMENTAL CONSULTANT
GOVE ENVIRONMENTAL SERVICES, INC.
8 CONTINENTAL DR BLDG 2 UNIT H
EXETER NH 03833-7507

#### LEICESTER PLANNING BOARD WAIVERS REQUESTED

SECTION V.A.1.f — MINIMUM CENTER LINE RADII. 200' MIN. REQUIRED TO ALLOW CENTER LINE RADIUS OF 120' AND 135'

SECTION V.A.3.a — MAXIMUM STREET GRADE 10%

TO ALLOW FOR A STREET GRADE OF NO MORE THAN 12%

SECTION VI.B.1A