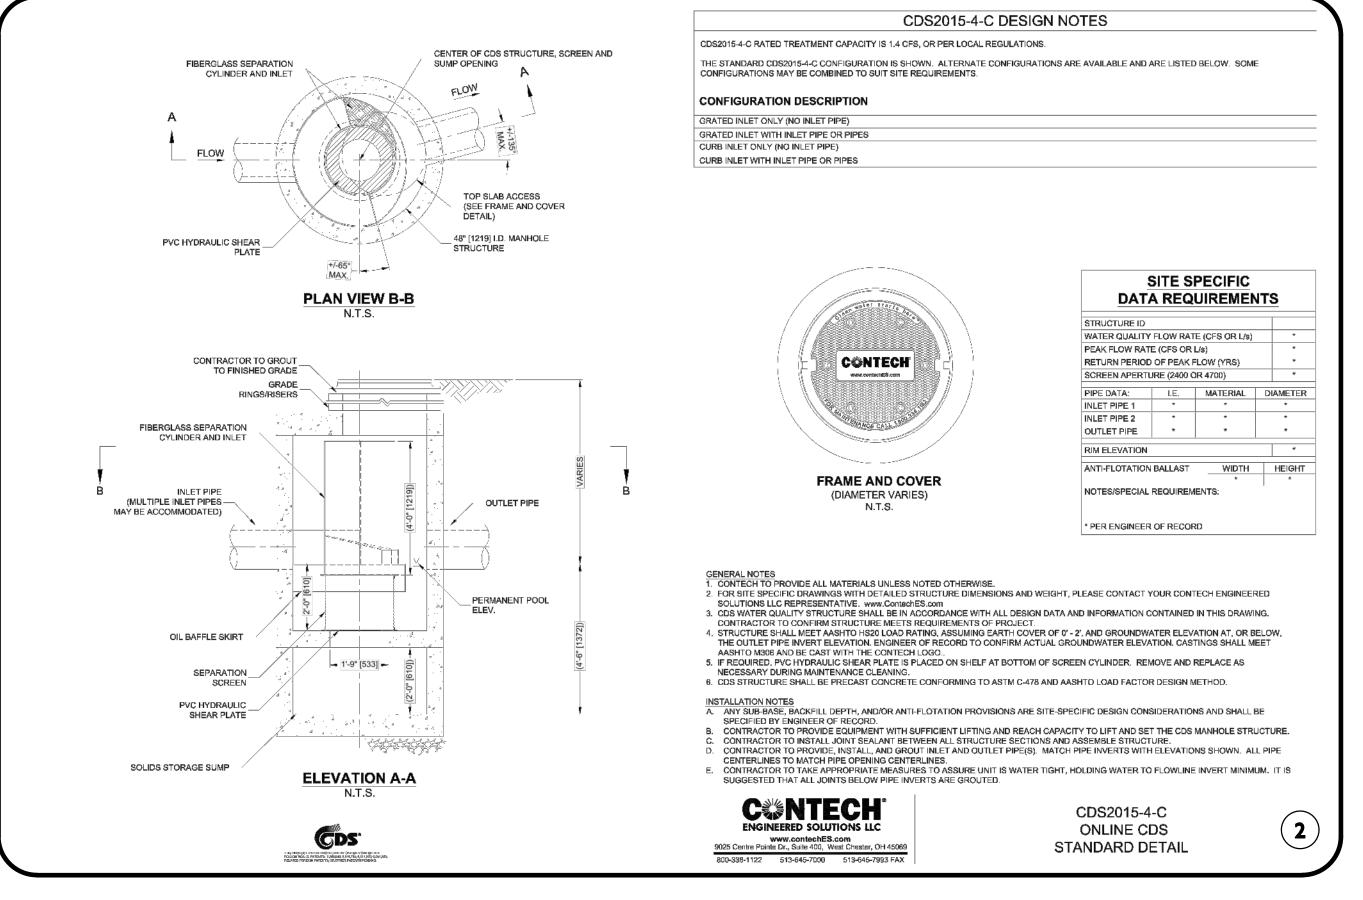

#### LEICESTER PLANNING BOARD WAIVERS REQUESTED

SECTION V.A.1.f — MINIMUM CENTER LINE RADII. 200' MIN. REQUIRED TO ALLOW CENTER LINE RADIUS OF 120' AND 135'

SECTION V.A.3.a — MAXIMUM STREET GRADE 10%

TO ALLOW FOR A STREET GRADE OF NO MORE THAN 12%

SECTION VI.B.1A -REINFORCED CONCRETE STORM DRAINAGE PIPING REQUIRED A WAIVER IS REQUESTED TO UTILIZE HIGH DENSITY POLYPROPYLENE (HDPE) DRAINAGE LINES OR APPROVED EQUAL WITHIN THE DRAINAGE SYSTEM OF THE SUBDIVISION.

SECTION VI.C.4 — VELOCITIES SHALL BE BETWEEN 2 AND 10 FEET PER SECOND A WAIVER IS REQUESTED ALLOW WATER VELOCITY WITHIN THE CLOSED STORMWATER SYSTM FROM 11.92 FPS TO 14.0 FPS WHICH IS LESS THAN THE MANUFACTURES RECOMMENDATION FOR SCOUR WITHIN THE PIPING NETWORK

SECTION VI.E.3 — STREET LIGHTING REQUIRED TO ALLOW STREET LIGHTING TO BE INSTALLED AS PRIVATE DRIVEWAY LIGHT

SECTION VI.L STREET TREES SHALL BE INSTALLED ON BOTH SIDES OF THE ROADWAY TO ALLOW FOR STREET TREE PLANTINGS TO BE INSTALLED ON ONE SIDE ONLY

SECTION VI.G.1 — SIDEWALKS SHALL BE INSTALLED ON BOTH SIDES OF ALL STREETS WITHIN A SUBDIVISION A WAIVER IS REQUESTED TO INSTALL SIDEWALKS ON ONLY 1 SIDE OF THE ROADWAY DUE TO THE STEEP TERRAIN OF THE PROPOSED SUBDIVISION AND LACK OF CONNECTION TO A MUNICIPAL SIDEWALK ALONG MAIN STREET (AKA ROUTE 9)