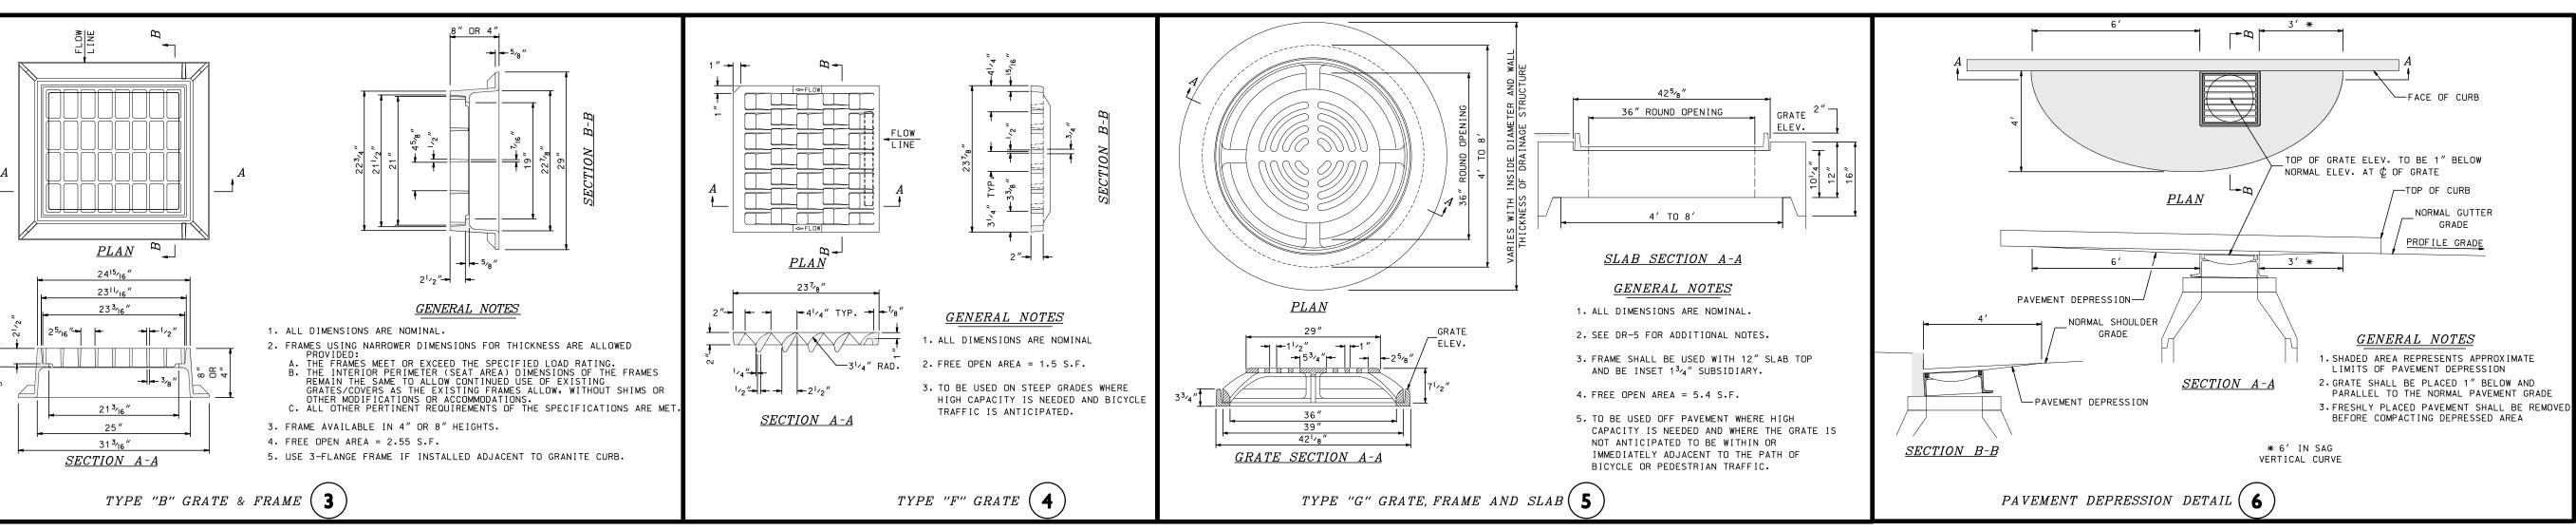

SECTION VI.G.1 — SIDEWALKS SHALL BE INSTALLED ON BOTH SIDES OF ALL STREETS WITHIN A SUBDIVISION A WAIVER IS REQUESTED TO INSTALL SIDEWALKS ON ONLY 1 SIDE OF THE ROADWAY DUE TO THE STEEP TERRAIN OF THE PROPOSED SUBDIVISION AND LACK OF CONNECTION TO A MUNICIPAL SIDEWALK ALONG MAIN STREET (AKA ROUTE 9)