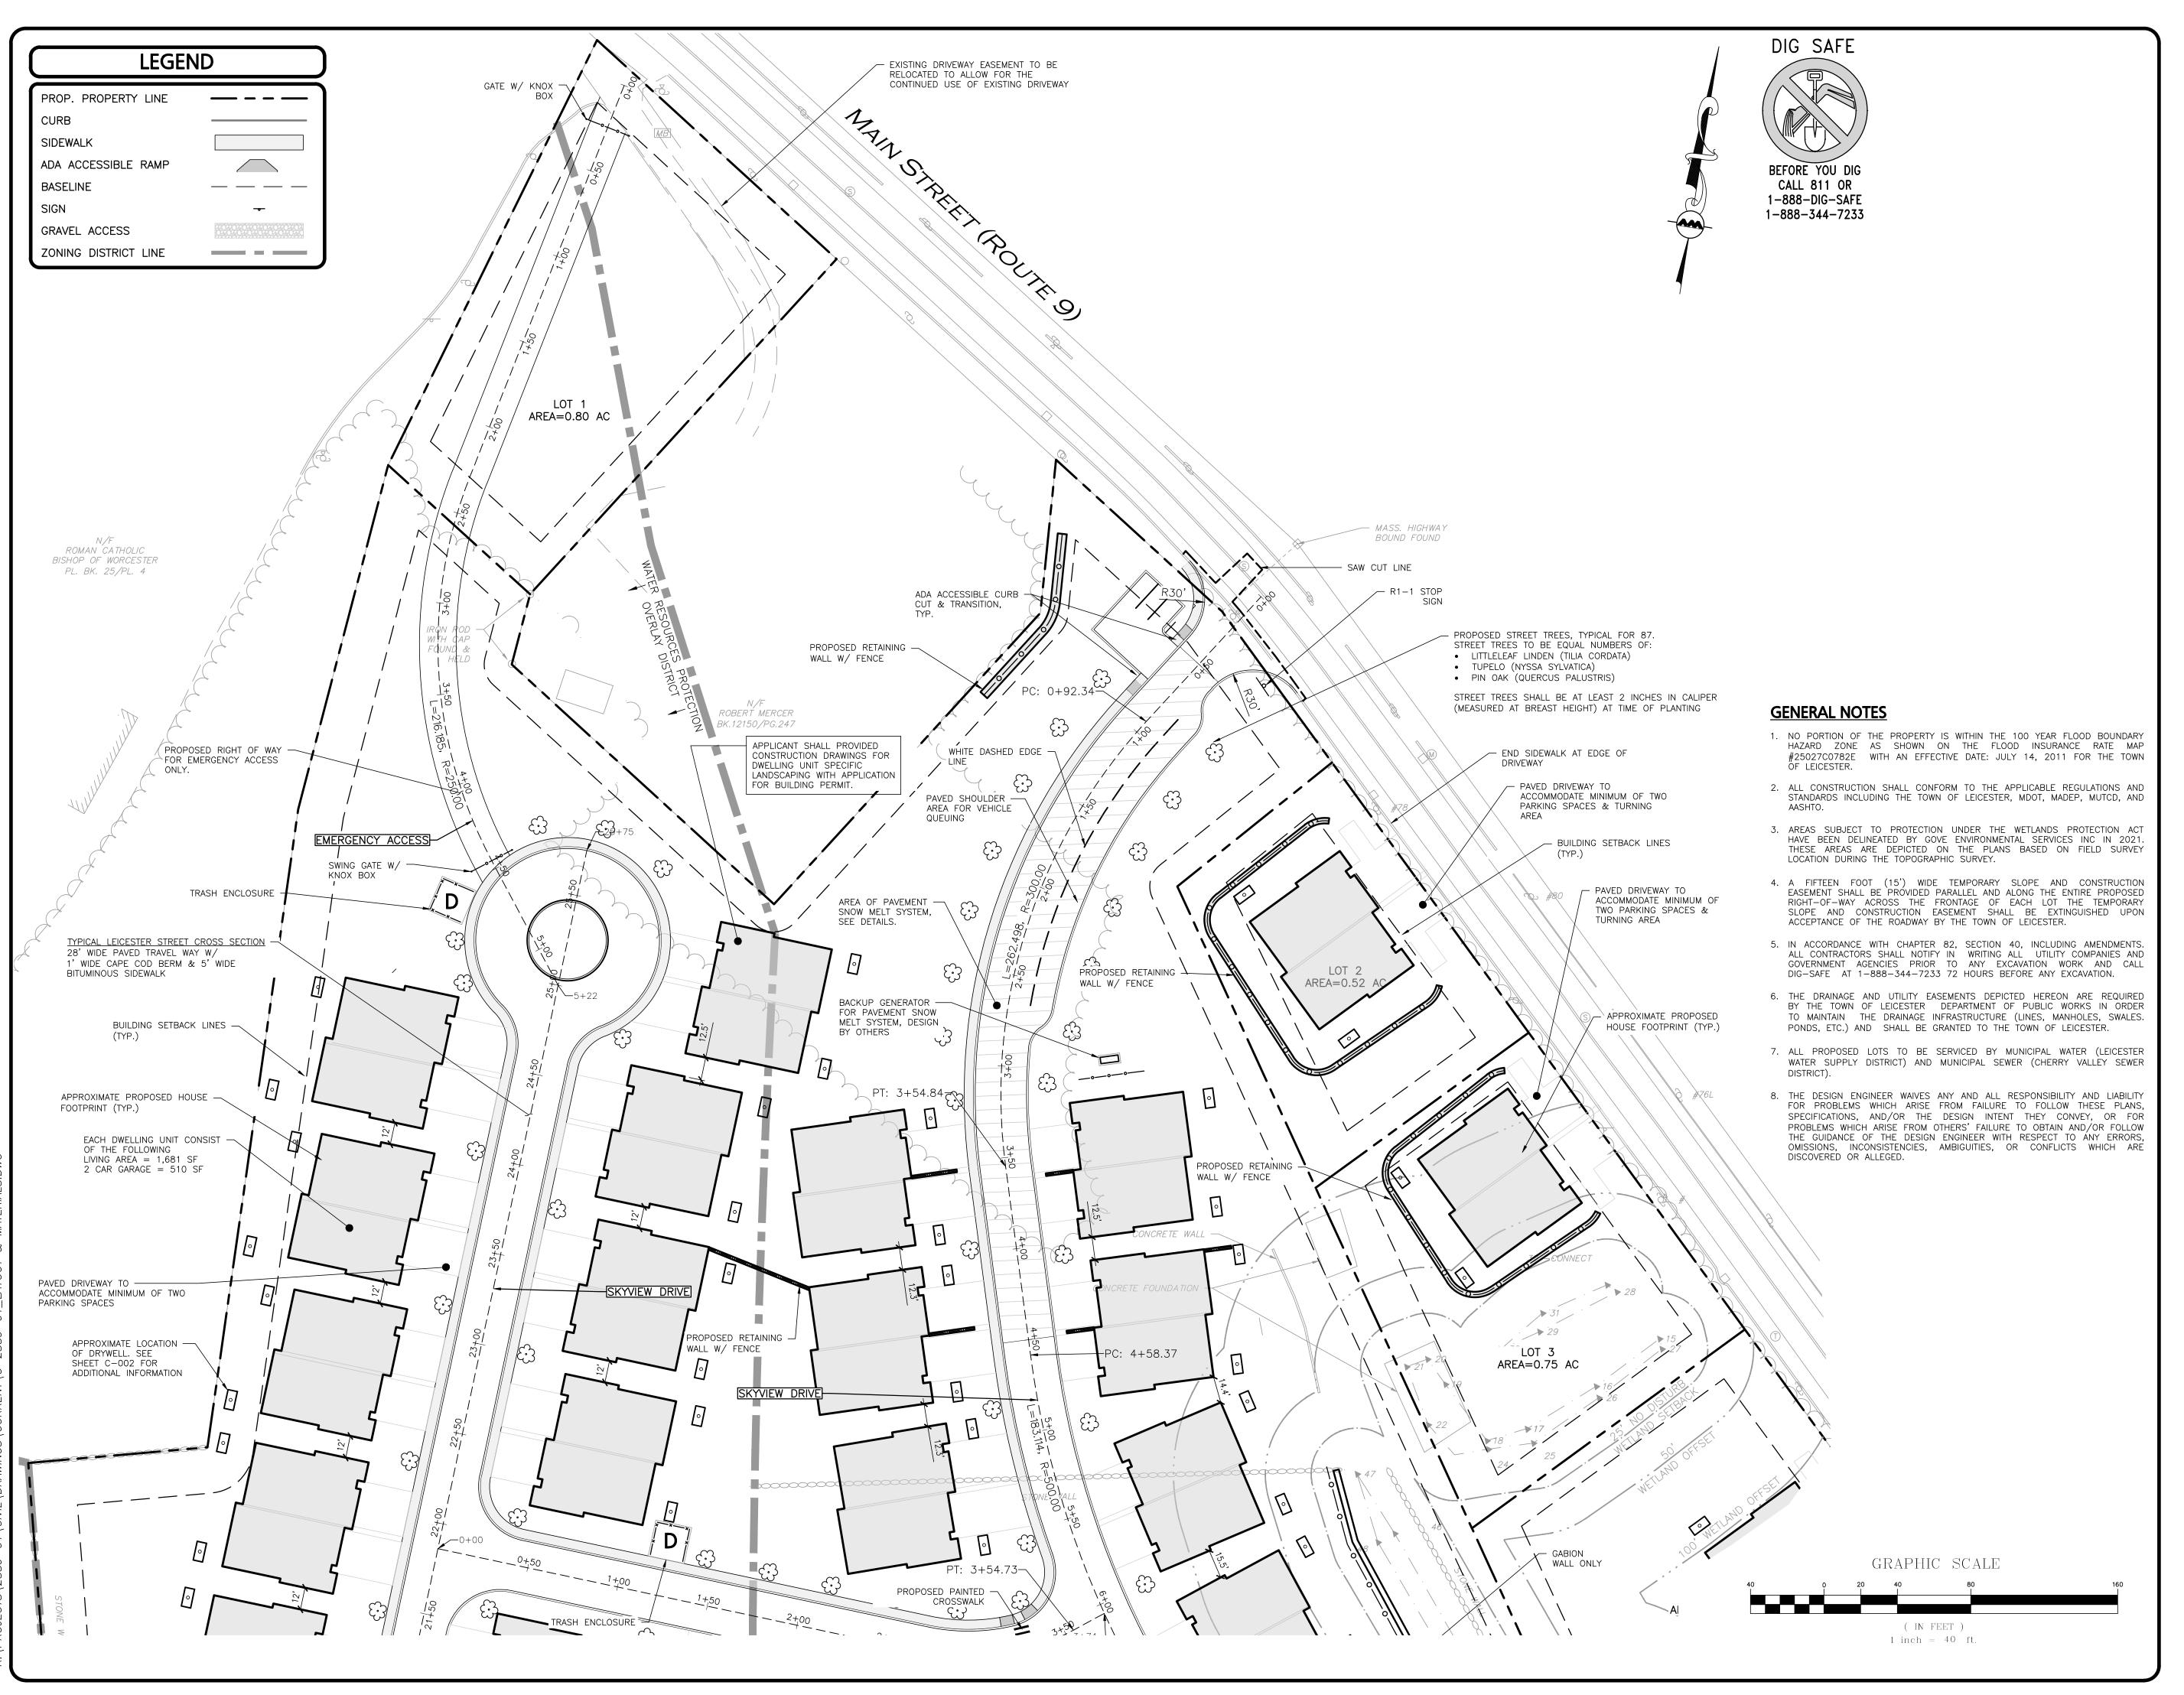

#### **GENERAL NOTES**

1. THE OWNER OF RECORD:

LOT 21-B5.1 651 MAIN STREET, LLC 55 MEAD STREET LEOMINSTER, MA 01453 BOOK 66895, PAGE 224

2. ZONING DISTRICT: BUSINESS (B) AND SUBURBAN AGRICULTURAL (SA) DISTRICT TO THE SOLITH & WEST

LOT SIZE: 22,500
LOT FRONTAGE: 100 FT.
FRONT SETBACK: 25 FT.
SIDE SETBACK: 15 FT.
REAR SETBACK: 25 FT.

3. EXISTING USE OF LOT 21-B5.1 IS VACANT LAND.

4. NO PORTION OF THE PROPERTY IS WITHIN THE 100 YEAR FLOOD BOUNDARY HAZARD ZONE AS SHOWN ON THE FLOOD INSURANCE RATE MAP #25027C0782E WITH AN EFFECTIVE DATE: JULY 14, 2011 FOR THE CITY OF LEICESTER.

#### **LANDSCAPE NOTES**

- 1. ALL WORK SHALL BE IN ACCORDANCE WITH THE REQUIREMENTS OF THE CITY/TOWN OF LEICESTER, MA.
- 2. PLANTING PLAN IS DIAGRAMMATIC IN NATURE. EVERGREEN AND DECIDUOUS SHRUBS ARE TYPICAL AND SHOWN WITH SYMBOLS. IT IS UP TO THE CONTRACTOR TO SELECT PLANT STOCK FOR THE SITE CONDITIONS, SHADE, SUN, AND MICROCLIMATE AS WELL AS WHAT IS AVAILABLE AT THE NURSERY.
- 3. THE CONTRACTOR SHALL BE RESPONSIBLE FOR CONTACTING ALL UTILITY COMPANIES, ANY PERMITTING AGENCIES, AND "DIG-SAFE" (1-888-344-7233) AT LEAST 72 HOURS IN ADVANCE OF ANY WORK THAT WILL REQUIRE EXCAVATION. CONTRACTOR SHALL IN WRITING NOTIFY THE OWNERS REPRESENTATIVE OF ANY CONFLICTS.
- 4. NO INVASIVE SPECIES OR PLANTS THAT COULD BECOME INVASIVE ARE TO BE PLANTED (NO BURNING BUSH OR GIANT MISCANTHUS, OR JAPANESE BARBERRY - REFER TO THE MASS. PROHIBITED PLANT LIST). NATIVE AND ORNAMENTAL PLANTINGS THAT AREA APPROPRIATE FOR LOCATING NEXT TO A HOME ARE TO BE SELECTED. PLANT SIZES TO BE PERENNIALS - 1 GAL. SHRUBS 3-5 GAL AND LARGE DECIDUOUS SHRUB TO BE 3-4' HT. B&B.
- 8. ALL PLANT MATERIALS INSTALLED SHALL MEET THE GUIDELINES ESTABLISHED BY THE STANDARDS FOR NURSERY STOCK PUBLISHED BY AMERICANHORT (LATEST EDITION). PLANTINGS TO HAVE 18" MIN TOPSOIL AROUND ROOTBALLS. 3" MIN PINE PARK MULCH SHALL BE PLACE ON LANDSCAPE BEDS.
- 9. ALL PLANT MATERIALS SHALL BE GUARANTEED FOR ONE YEAR FOLLOWING DATE OF ACCEPTANCE
- 10. ALL DISTURBED AREAS NOT OTHERWISE NOTED SHALL RECEIVE 6" OF SUITABLE LOAM & SEED LAWNS WITH 3:1 OR GREATER SLOPES SHALL BE PROTECTED WITH AN EROSION CONTROL BLANKET.
- 22. A MINIMUM 18" WIDE BARRIER OF PEASTONE SHALL BE INSTALLED IN ALL PLANT BED WHICH ABUT THE BUILDINGS. NO MULCH IS ALLOWED WITHIN 18" OF BUILDINGS WITH FLAMMABLE MATERIALS PER THE LATEST EXECUTIVE OFFICE OF PUBLIC SAFETY AND SECURITY DEPARTMENT OF FIRE SERVICES REGULATION (527 CMR 17.00).

#### **GENERAL NOTES**

- 1. THE INFORMATION SHOWN ON THIS PLAN IS THE SOLE PROPERTY OF ALLEN & MAJOR ASSOCIATES, INC. ITS INTENDED USE IS TO PROVIDE INFORMATION. ANY ALTERATION, MISUSE, OR RECALCULATION OF INFORMATION OR DATA WITHOUT THE EXPRESSED . WRITTEN CONSENT OF ALLEN & MAJOR ASSOCIATES, INC. IS STRICTLY PROHIBITED.
- 2. THE CONTRACTOR IS RESPONSIBLE FOR THE MEANS AND METHODS OF CONSTRUCTION AND FOR CONDITIONS OF THE SITE. THESE PLANS PREPARED BY ALLEN & MAJOR ASSOCIATES, INC., DO NOT EXTEND TO, NOR INCLUDE SYSTEMS PERTAINING TO THE SAFETY OF THE CONSTRUCTION CONTRACTOR OR THE EMPLOYEES, AGENTS OF REPRESENTATIVES IN PERFORMANCE OF THE WORK. THE SEAL OF THE ARCHITECT OR ENGINEER HEREON DOES NOT EXTEND TO ANY SUCH SAFETY SYSTEMS THAT MAY NOW OR HEREAFTER BE INCORPORATED INTO THESE PLANS. THE CONSTRUCTION CONTRACTOR SHALL PREPARE OF OBTAIN THE APPROPRIATE SAFETY SYSTEMS THAT MAY BE REQUIRED BY THE US OCCUPATIONAL SAFETY AND HEATH ADMINISTRATION (OSHA)
- 3. IT IS THE RESPONSIBILITY OF THE CONTRACTOR TO REVIEW ALL DRAWINGS AND SPECIFICATIONS ASSOCIATED WITH THE PROJECT WORK SCOPE PRIOR TO THE START OF CONSTRUCTION. SHOULD THE CONTRACTOR FIND A CONFLICT WITH THE DRAWINGS, SPECIFICATIONS, OR RELATIVE CODES, IT IS THE RESPONSIBILITY OF THE CONTRACTOR TO NOTIFY THE ENGINEER AND/OR ARCHITECT PRIOR TO START OF CONSTRUCTION. FAILURE BY THE CONTRACTOR TO NOTIFY THE ENGINEER AND/OR ARCHITECT SHALL CONSTITUTE ACCEPTANCE OF FULL RESPONSIBILITY BY THE CONTRACTOR TO COMPLETE THE SCOPE OF WORK AND/OR DESIGN INTENT OF THE DRAWINGS AND IN FULL COMPLIANCE WITH LOCAL REGULATIONS AND CODES.
- 4. THE DESIGN ENGINEER WAIVES ANY AND ALL RESPONSIBILITY AND LIABILITY FOR PROBLEMS WHICH ARISE FROM FAILURE TO FOLLOW THESE PLANS, SPECIFICATIONS, AND/OR THE DESIGN INTENT THEY CONVEY, OR FOR PROBLEMS WHICH ARISE FROM OTHERS' FAILURE TO OBTAIN AND/OR FOLLOW THE GUIDANCE OF THE DESIGN ENGINEER WITH RESPECT TO ANY ERRORS, OMISSIONS, INCONSISTENCIES, AMBIGUITIES, OR CONFLICTS WHICH ARE DISCOVERED OR ALLEGED.
- 5. PARKING REQUIREMENTS SHALL BE MET THROUGH THE CONSTRUCTION OF AN ATTACHED TWO CAR GARAGE FOR EACH RESIDENTIAL UNIT AND A MINIMUM OF TWO CARS WITHIN DRIVEWAY AREA FOR A TOTAL OF FOUR SPACES FOR EACH DWELLING UNIT.