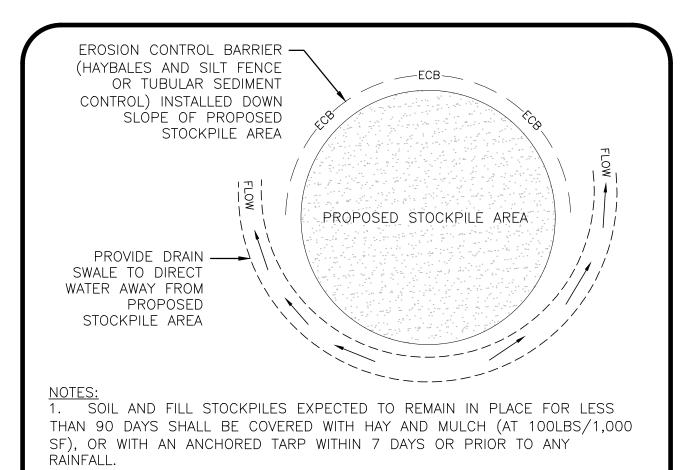

2. SOIL AND FILL STOCKPILES EXPECTED TO REMAIN IN PLACE FOR 90 DAYS

OR MORE SHALL BE SEEDED WITH WINTER RYE (FOR FALL SEEDING AT

TARP WITHIN 7 DAYS OR PRIOR TO ANY RAINFALL.

3LB/1,000 SF) OR OATS (FOR SUMMER SEEDING AT 2LB/1,000 SF) AND

THEN COVERED WITH HAY MULCH (AT 100LB/1,000 SF) OR AN ANCHORED

**STOCKPILE PROTECTION** 

NOT TO SCALE

CHANNEL INSTALLATION SPECIFICATIONS

1. Install product in accordance with manufacturer's specifications 2. Prepare soil before installing blankets, including any necessary application of lime, fertilizer, and seed. Note: when using cell—o—seed, do not seed prepared area. Cell—o—seed must be installed with the paper side down.