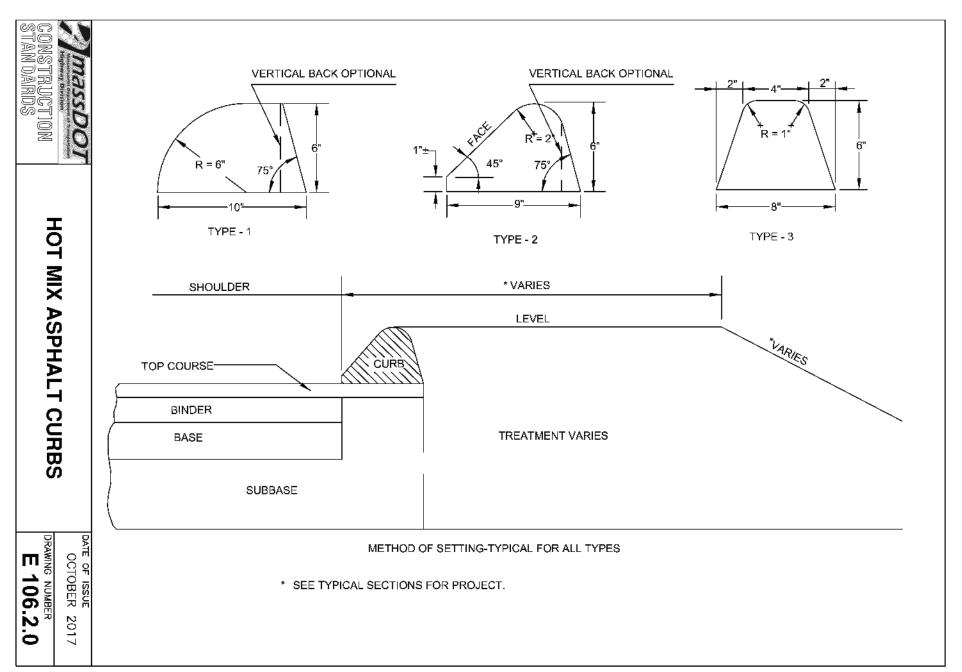

SECTION VI.B.1A -REINFORCED CONCRETE STORM DRAINAGE PIPING REQUIRED A WAIVER IS REQUESTED TO UTILIZE HIGH DENSITY POLYPROPYLENE (HDPE) DRAINAGE LINES OR APPROVED EQUAL WITHIN THE DRAINAGE SYSTEM OF THE SUBDIVISION.

SECTION VI.C.4 — VELOCITIES SHALL BE BETWEEN 2 AND 10 FEET PER SECOND A WAIVER IS REQUESTED ALLOW WATER VELOCITY WITHIN THE CLOSED STORMWATER SYSTM FROM 11.92 FPS TO 14.0 FPS WHICH IS LESS THAN THE MANUFACTURES RECOMMENDATION FOR SCOUR WITHIN THE PIPING NETWORK