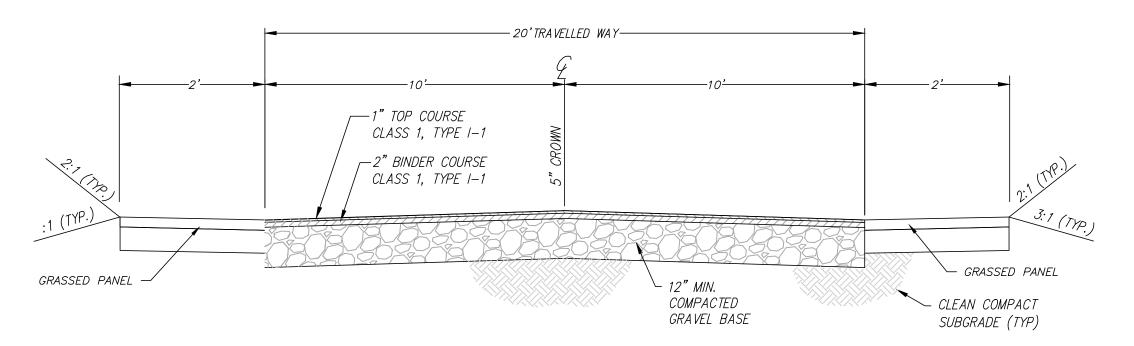

COMPLIANCÉ WITH LOCAL REGULATIONS AND CODES.

HIGH POINT ELEV = 944.98

STANDARD ROADWAY CROSS - SECTION

DIG SAFE BEFORE YOU DIG CALL 811 OR 1-888-DIG-SAFE 1-888-344-7233

APPROVAL UNDER SITE PLAN APPROVAL REQUIRED. SUBJECT TO A COVENANT TO BE RECORDED HEREWITH. LEICESTER PLANNING BOARD I CERTIFY THAT NO NOTICE OF APPEAL WAS RECEIVED DURING THE TWENTY (20) RECORDING DAYS NEXT AFTER RECEIPT AND OF NOTICE FROM THE PLANNING BOARD OF THE APPROVAL OF THIS PLAN TOWN CLERK TOWN OF LEICESTER MICHAEL A. MALYNOWSKI No. 47269 PROFESSIONAL ENGINEER FOR ALLEN & MAJOR ASSOCIATES, INC. REV DATE DESCRIPTION