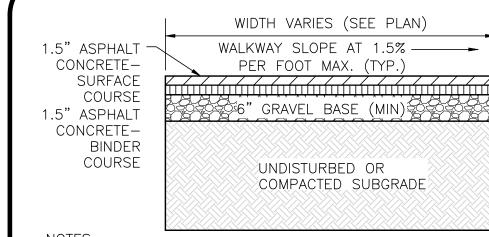

(781) 935-2896

WOBURN, MA • LAKEVILLE, MA • MANCHESTER, NI

THIS DRAWING HAS BEEN PREPARED IN DIGITAL FORMAT. CLIENT/CLIENT'S REPRESENTATIVE OR CONSULTANTS MAY BE PROVIDED COPIES OF DRAWINGS AND SPECIFICATIONS FOR HIS/HER INFORMATION AND/OR SPECIFIC USE ON THIS PROJECT. DUE TO THE POTENTIAL THAT THE PROVIDED INFORMATION MAY BE MODIFIED UNINTENTIONALLY OR OTHERWISE, ALLEN & MAJOR ASSOCIATES, INC. MAY REMOVE ALL INDICATION OF THE DOCUMENT'S AUTHORSHIP ON THE DIGITAL MEDIA. PRINTED REPRESENTATIONS OR PORTABLE DOCUMENT FORMAT OF THE DRAWINGS AND SPECIFICATIONS ISSUED SHALL BE THE ONLY RECORD COPIES OF ALLEN & MAJOR ASSOCIATES, INC.'S WORK PRODUCT.

DRAWING TITLE:

SHEET No.

DETAILS C-506

Copyright © 2022 Allen & Major Associates, Inc.
All Rights Reserved

ajor Associates, Inc.

29 OF 30





- 1. REFERENCE PLANS FOR ELEVATIONS.
- 2. COMPACT SOIL SUBGRADE UNIFORMLY TO AT LEAST 95% OF ASTM D 1557 LABORATORY DENSITY.
- 3. PROOF-ROLL PREPARED SUBGRADE TO IDENTIFY SOFT POCKETS AND AREAS OF EXCESS YIELDING. EXCAVATE SOFT SPOTS, UNSATISFACTORY SOILS, AND AREAS OF EXCESSIVE PUMPING OR RUTTING, AS DETERMINED BY GEOTECHNICAL ENGINEER AND REPLACE WITH COMPACTED BACKFILL OR FILL AS DIRECTED
- CONTRACTOR SHALL COORDINATE SURFACE, BINDER, AND BASE COURSES WITH GEOTECHNICAL OR SOILS REPORT. REFER TO REPORT FOR RECOMMENDATIONS FOR LOCAL SOILS OR DRAINAGE CONDITIONS AND/OR METHODS.
- 5. BASE COURSE SHALL EXTEND 6 INCHES BEYOND WALKWAY EDGE WHERE WALKWAY DOES NOT ABUT DEEP CURB, WALL, STEPS, OR FIXED OBJECT.
- WALKWAY EDGES SHALL BE TAMPED WHERE WALKWAY DOES NOT ABUT DEEP CURB, WALL, STEPS, O