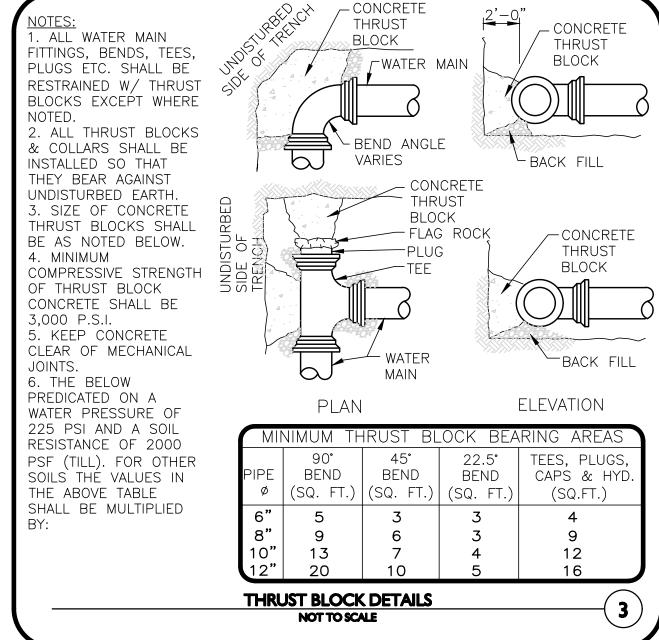

Y, SUITE 5 WOBURN MA 01801 TEL: (781) 935-6889

WOBURN, MA + LAKEVILLE, MA + MANCHESTER, NE

FAX: (781) 935-2896

THIS DRAWING HAS BEEN PREPARED IN DIGITAL FORMAT CLIENT/CLIENT'S REPRESENTATIVE OR CONSULTANTS MAY BE PROVIDED COPIES OF DRAWINGS AND SPECIFICATIONS FOR HIS/HER INFORMATION AND/OR SPECIFIC USE ON THIS PROJECT. DUE TO THE POTENTIAL THAT THE PROVIDED INFORMATION MAY BE MODIFIED UNINTENTIONALLY OR OTHERWISE, ALLEN & MAJOR ASSOCIATES NC. MAY REMOVE ALL INDICATION OF THE DOCUMENT AUTHORSHIP ON THE DIGITAL MEDIA. PRINTED REPRESENTATIONS O PORTABLE DOCUMENT FORMAT OF THE DRAWINGS AN SPECIFICATIONS ISSUED SHALL BE THE ONLY RECORD COPIES OF ALLEN & MAJOR ASSOCIATES, INC.'S WORK PRODUCT.

**DRAWING TITLE:** 

SHEET No. C-504

DETAILS

Copyright © 2022 Allen & Major Associates, Inc.









THE CETER LINE OF THE HIGHEST PIPE CROWN AND SLOPE

UNDERLAYMENT OF INVERT AND SHELF SHALL CONSIST OF

TO DRAIN TOWARD THE FLOWING THROUGH CHANNEL.

CEMENT CONCRETE OR BRICK IN MORTAR.



IN PLACE WITH OR WITHOUT REINFORCEMENT. IN ANY APPROVED MANHOLE, THE

EXCESS OF ONE GALLON PER DAY PER VERTICAL FOOT OF MANHOLE.

LOADS OF 8 TONS (H-20 LOADING) WITHOUT FAILURE AND PREVENT LEAKAGE IN

COMPLETE STRUCTURE SHALL BE OF SUCH MATERIAL AND QUALITY AS TO WITHSTAND







PRECAST CONCRETE SEWER MANHOLE (SMH)

NOT TO SCALE







MISC. REVISIONS PER TOWN COMMENT MISC. REVISIONS PER TOWN COMMEN MISC. REVISIONS PER TOWN COMMENT 10-05-21 MISC. REVISIONS PER TOWN COMMENTS DATE DESCRIPTION rev APPLICANT:

ALLEN & MAJOR ASSOCIATES, INC.

MKEP 770 LLC 265 SUNRISE HIGHWAY, SUITE 1368

**ROCKVILLE CENTE