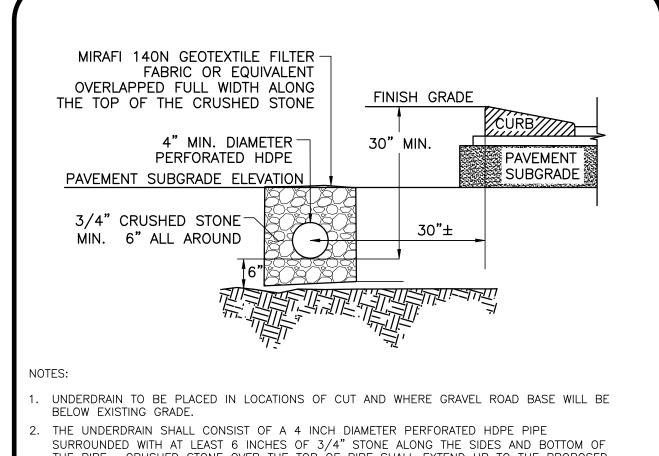

- SURROUNDED WITH AT LEAST 6 INCHES OF 3/4" STONE ALONG THE SIDES AND BOTTOM OF THE PIPE. CRUSHED STONE OVER THE TOP OF PIPE SHALL EXTEND UP TO THE PROPOSED PAVEMENT SUBGRADE ELEVATION.
- THE CRUSHED STONE SHALL BE WRAPPED IN FILTER FABRIC (MIRAFI 140N OR APPROVED
- EQUAL) AND OVERLAPPED FULL WIDTH ON THE TOP. . THE PIPE SHALL BE LAID FLAT AND SHALL CONNECT TO A SOLID PIPE BEFORE GOING UNDER
- ANY PAVEMENT AREAS. . THE BOTTOM OF THE PIPE SHALL BE AT LEAST 30 INCHES BELOW THE PROPOSED FINISH