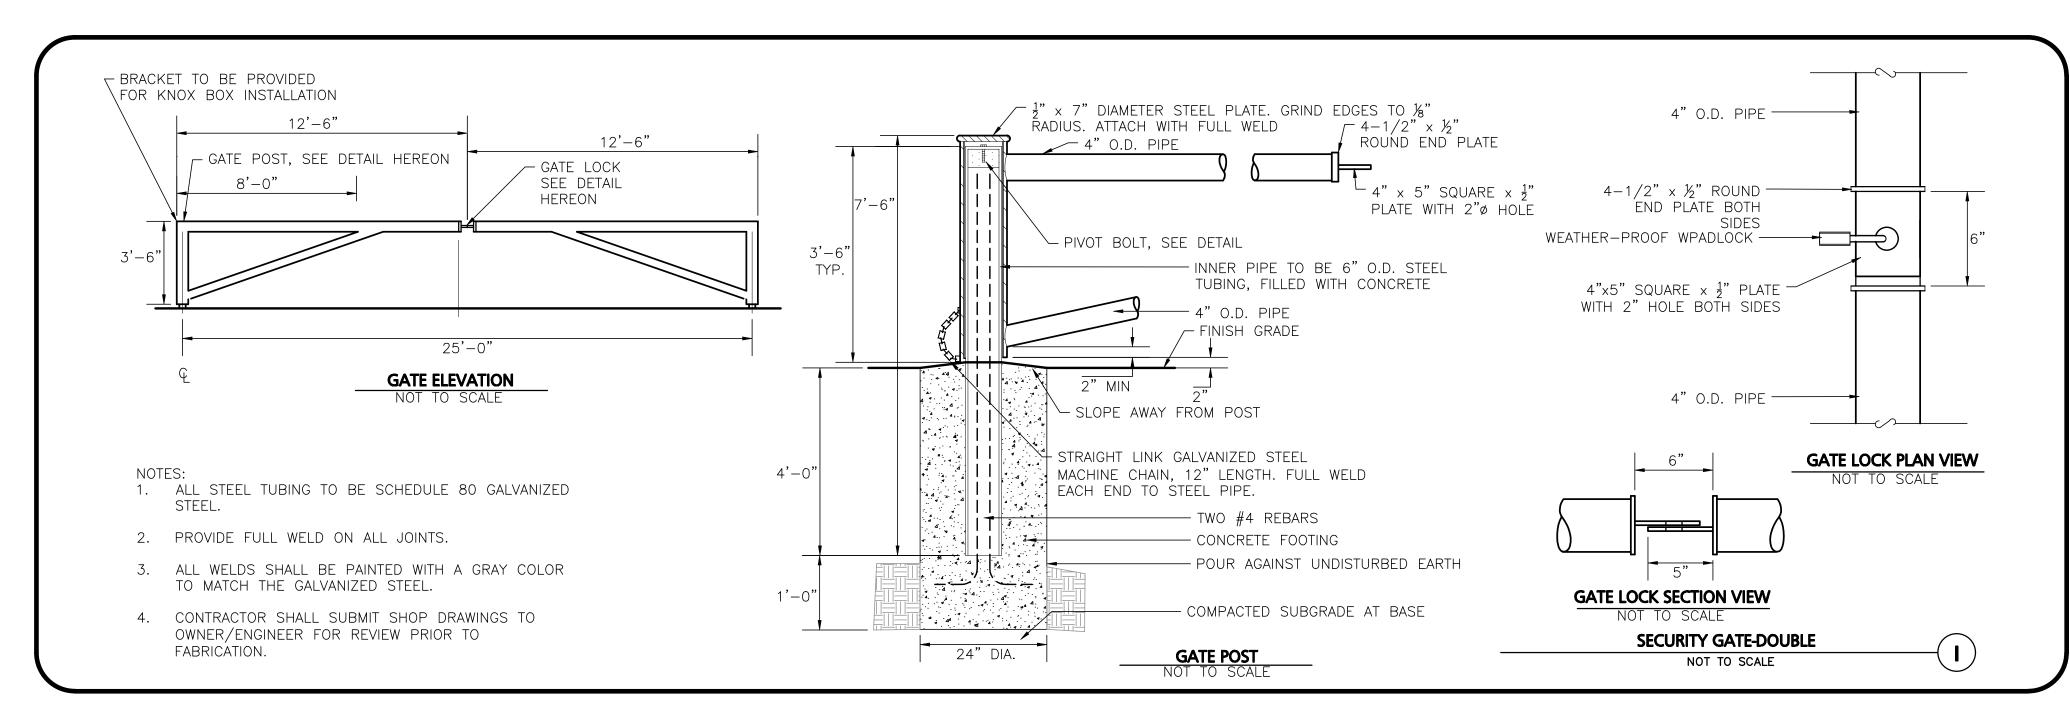

: (781) 935-2896

WOBURN, MA • LAKEVILLE, MA • MANCHESTER, NI

THIS DRAWING HAS BEEN PREPARED IN DIGITAL FORMAT. CLIENT/CLIENT'S REPRESENTATIVE OR CONSULTANTS MAY BE PROVIDED COPIES OF DRAWINGS AND SPECIFICATIONS FOR HIS/HER INFORMATION AND/OR SPECIFIC USE ON THIS PROJECT. DUE TO THE POTENTIAL THAT THE PROVIDED INFORMATION MAY BE MODIFIED UNINTENTIONALLY OR OTHERWISE, ALLEN & MAJOR ASSOCIATES, INC. MAY REMOVE ALL INDICATION OF THE DOCUMENT'S AUTHORSHIP ON THE DIGITAL MEDIA. PRINTED REPRESENTATIONS OR PORTABLE DOCUMENT FORMAT OF THE DRAWINGS AND SPECIFICATIONS ISSUED SHALL BE THE ONLY RECORD COPIES OF ALLEN & MAJOR ASSOCIATES, INC.'S WORK PRODUCT.

DRAWING TITLE:

SHEET No.

DETAILS C-506

Copyright © 2022 Allen & Major Associates, Inc.
All Rights Reserved

ajor Associates, Inc.

29 OF 30





- 1. REFERENCE PLANS FOR ELEVATIONS.
- 2. COMPACT SOIL SUBGRADE UNIFORMLY TO AT LEAST 95% OF ASTM D 1557 LABORATORY DENSITY.
- 3. PROOF-ROLL PREPARED SUBGRADE TO IDENTIFY SOFT POCKETS AND AREAS OF EXCESS YIELDING. EXCAVATE SOFT SPOTS, UNSATISFACTORY SOILS, AND AREAS OF EXCESSIVE PUMPING OR RUTTING, AS DETERMINED BY GEOTECHNICAL ENGINEER AND REPLACE WITH COMPACTED BACKFILL OR FILL AS DIRECTED
- CONTRACTOR SHALL COORDINATE SURFACE, BINDER, AND BASE COURSES WITH GEOTECHNICAL OR SOILS REPORT. REFER TO REPORT FOR RECOMMENDATIONS FOR LOCAL SOILS OR DRAINAGE CONDITIONS AND/OR METHODS.
- 5. BASE COURSE SHALL EXTEND 6 INCHES BEYOND WALKWAY EDGE WHERE WALKWAY DOES NOT ABUT DEEP CURB, WALL, STEPS, OR FIXED OBJECT.
- WALKWAY EDGES SHALL BE TAMPED WHERE WALKWAY DOES NOT ABUT DEEP CURB, WALL, STEPS,