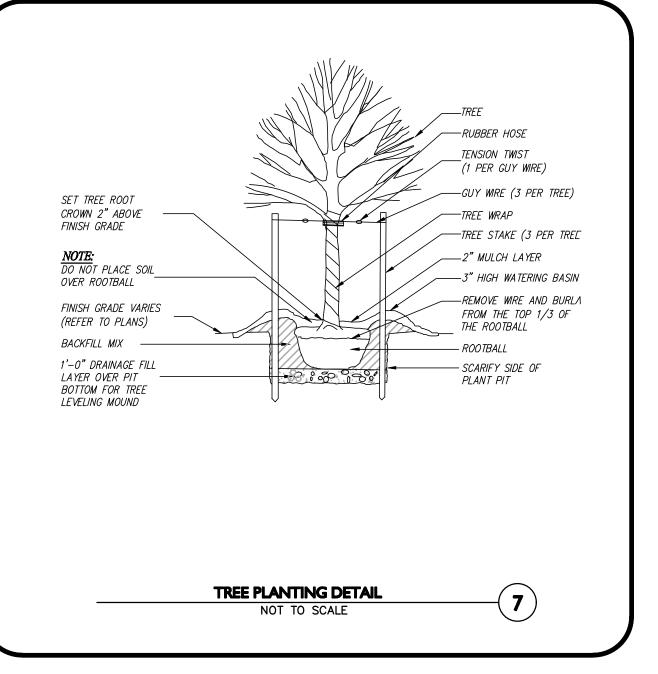

#### **LANDSCAPE NOTES**

- 1. ALL WORK SHALL BE IN ACCORDANCE WITH THE REQUIREMENTS OF THE CITY/TOWN OF LEICESTER, MA.
- 2. PLANTING PLAN IS DIAGRAMMATIC IN NATURE. EVERGREEN AND DECIDUOUS SHRUBS ARE TYPICAL AND SHOWN WITH SYMBOLS. IT IS UP TO THE CONTRACTOR TO SELECT PLANT STOCK FOR THE SITE CONDITIONS, SHADE, SUN, AND MICROCLIMATE AS WELL AS WHAT IS AVAILABLE AT THE NURSERY.
- 3. THE CONTRACTOR SHALL BE RESPONSIBLE FOR CONTACTING ALL UTILITY COMPANIES, ANY PERMITTING AGENCIES, AND "DIG-SAFE" (1-888-344-7233) AT LEAST 72 HOURS IN ADVANCE OF ANY WORK THAT WILL REQUIRE EXCAVATION. CONTRACTOR SHALL IN WRITING NOTIFY THE OWNERS REPRESENTATIVE OF ANY CONFLICTS.
- 4. NO INVASIVE SPECIES OR PLANTS THAT COULD BECOME INVASIVE ARE TO BE PLANTED (NO BURNING BUSH OR GIANT MISCANTHUS, OR JAPANESE BARBERRY - REFER TO THE MASS. PROHIBITED PLANT LIST). NATIVE AND ORNAMENTAL PLANTINGS THAT AREA APPROPRIATE FOR LOCATING NEXT TO A HOME ARE TO BE SELECTED. PLANT SIZES TO BE PERENNIALS - 1 GAL. SHRUBS 3-5 GAL AND LARGE DECIDUOUS SHRUB TO BE 3-4' HT. B&B.
- 8. ALL PLANT MATERIALS INSTALLED SHALL MEET THE GUIDELINES ESTABLISHED BY THE STANDARDS FOR NURSERY STOCK PUBLISHED BY AMERICANHORT (LATEST EDITION). PLANTINGS TO HAVE 18" MIN TOPSOIL AROUND ROOTBALLS. 3" MIN PINE PARK MULCH SHALL BE PLACE ON LANDSCAPE BEDS.
- 9. ALL PLANT MATERIALS SHALL BE GUARANTEED FOR ONE YEAR FOLLOWING DATE OF ACCEPTANCE
- 10. ALL DISTURBED AREAS NOT OTHERWISE NOTED SHALL RECEIVE 6" OF SUITABLE LOAM & SEED LAWNS WITH 3:1 OR GREATER SLOPES SHALL BE PROTECTED WITH AN EROSION CONTROL BLANKET.
- 22. A MINIMUM 18" WIDE BARRIER OF PEASTONE SHALL BE INSTALLED IN ALL PLANT BED WHICH ABUT THE BUILDINGS. NO MULCH IS ALLOWED WITHIN 18" OF BUILDINGS WITH FLAMMABLE MATERIALS PER THE LATEST EXECUTIVE OFFICE OF PUBLIC SAFETY AND SECURITY DEPARTMENT OF FIRE SERVICES REGULATION (527 CMR 17.00).