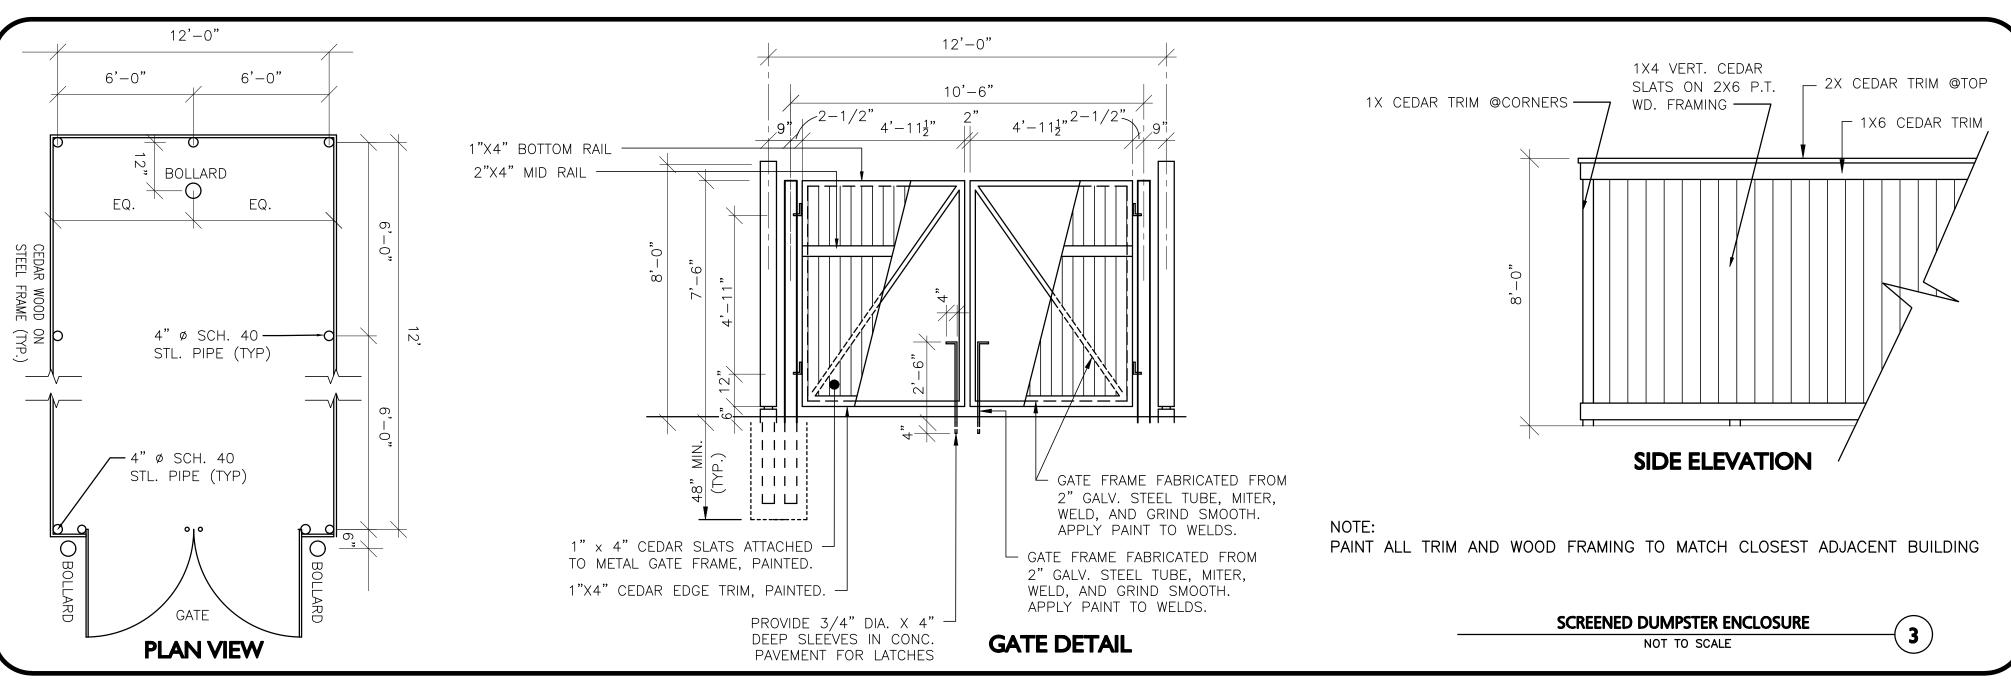

#### LEICESTER PLANNING BOARD WAIVERS REQUESTED

SECTION V.A.1.f — MINIMUM CENTER LINE RADII. 200' MIN. REQUIRED TO ALLOW CENTER LINE RADIUS OF 120' AND 135'

SECTION V.A.3.a — MAXIMUM STREET GRADE 10%

TO ALLOW FOR A STREET GRADE OF NO MORE THAN 12%

SECTION VI.B.1A -REINFORCED CONCRETE STORM DRAINAGE PIPING REQUIRED A WAIVER IS REQUESTED TO UTILIZE HIGH DENSITY POLYPROPYLENE (HDPE) DRAINAGE LINES OR APPROVED EQUAL WITHIN THE DRAINAGE SYSTEM OF THE SUBDIVISION.

SECTION VI.C.4 — VELOCITIES SHALL BE BETWEEN 2 AND 10 FEET PER SECOND A WAIVER IS REQUESTED ALLOW WATER VELOCITY WITHIN THE CLOSED STORMWATER SYSTM FROM 11.92 FPS TO 14.0 FPS WHICH IS LESS THAN THE MANUFACTURES RECOMMENDATION FOR SCOUR WITHIN THE PIPING NETWORK

SECTION VI.E.3 — STREET LIGHTING REQUIRED TO ALLOW STREET LIGHTING TO BE INSTALLED AS PRIVATE DRIVEWAY LIGHT

SECTION VI.L STREET TREES SHALL BE INSTALLED ON BOTH SIDES OF THE ROADWAY TO ALLOW FOR STREET TREE PLANTINGS TO BE INSTALLED ON ONE SIDE ONLY

SECTION VI.G.1 — SIDEWALKS SHALL BE INSTALLED ON BOTH SIDES OF ALL STREETS WITHIN A SUBDIVISION A WAIVER IS REQUESTED TO INSTALL SIDEWALKS ON ONLY 1 SIDE OF THE ROADWAY DUE TO THE STEEP TERRAIN OF THE PROPOSED SUBDIVISION AND LACK OF CONNECTION TO A MUNICIPAL SIDEWALK ALONG MAIN STREET (AKA ROUTE 9)