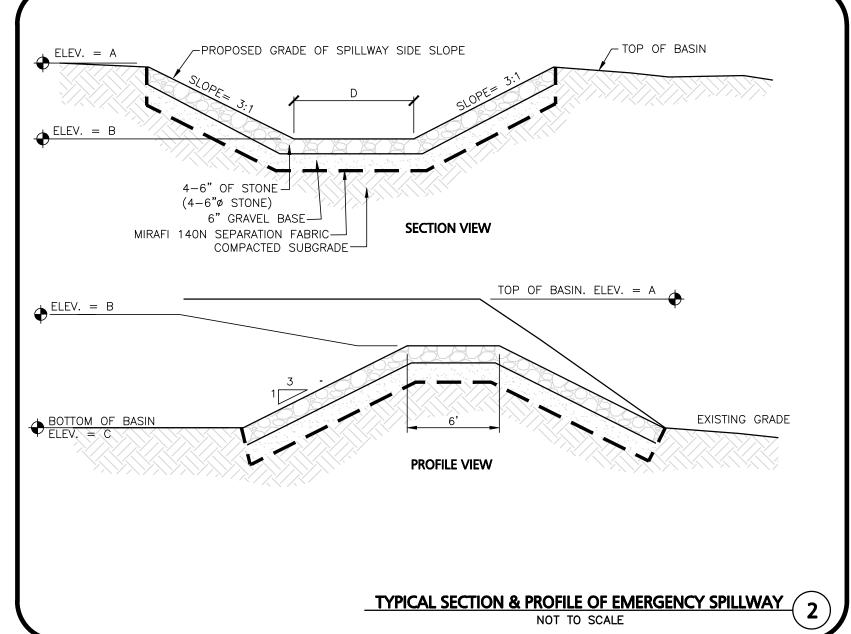

- SURROUNDED WITH AT LEAST 6 INCHES OF 3/4" STONE ALONG THE SIDES AND BOTTOM OF THE PIPE. CRUSHED STONE OVER THE TOP OF PIPE SHALL EXTEND UP TO THE PROPOSED PAVEMENT SUBGRADE ELEVATION.
- THE CRUSHED STONE SHALL BE WRAPPED IN FILTER FABRIC (MIRAFI 140N OR APPROVED
- EQUAL) AND OVERLAPPED FULL WIDTH ON THE TOP. . THE PIPE SHALL BE LAID FLAT AND SHALL CONNECT TO A SOLID PIPE BEFORE GOING UNDER
- ANY PAVEMENT AREAS. . THE BOTTOM OF THE PIPE SHALL BE AT LEAST 30 INCHES BELOW THE PROPOSED FINISH