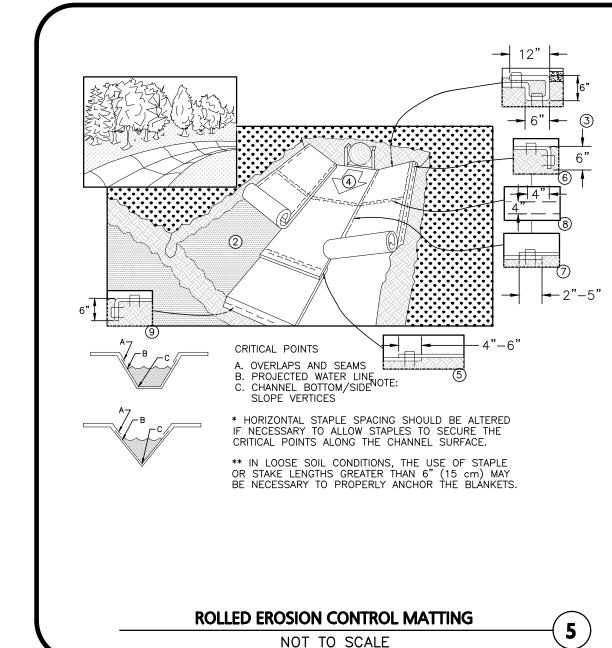

THEN COVERED WITH HAY MULCH (AT 100LB/1,000 SF) OR AN ANCHORED

**STOCKPILE PROTECTION** 

NOT TO SCALE

CHANNEL INSTALLATION SPECIFICATIONS

1. Install product in accordance with manufacturer's specifications 2. Prepare soil before installing blankets, including any necessary application of lime, fertilizer, and seed. Note: when using cell—o—seed, do not seed prepared area. Cell—o—seed must be installed with the paper side down.

3. Begin at the top of the channel by anchoring the blanket in a 6"deep x 6" wide trench with approximately 12" of blanket extended beyond the up-slope portion of the trench. Anchor the blanket with a row of staples/stakes approximately 12" apart in the bottom of the trench. Backfill and compact the trench after stapling. Apply seed to compacted soil and fold remaining 12" portion of blanket over seed and compacted soil. Secure blanket over compacte soil with a row of staples/stakes spaced approximately 12" apart across the width

4. Roll center blanket in direction of water flow in bottom of channel. Blankets wil unroll with appropriate side against the soil surface. All blankets must be secure fastened to soil surface by placing staples/stakes in appropriate locations as shown in the staple pattern guide. When using optional dot system, staples/stake should be placed through each of the colored dots corresponding to the appropriate staple pattern.

5. Place consecutive blankets end over end (shingle style) with a 4"-6" overlap. Use a double row of staples staggered 4" apart and 4"(10") on center to secure

6. Full-length edge of blankets at top of side slopes must be anchored with a row of staples/stakes approximately 12" apart in a 6"deep x 6" wide trench. Backfill and compact the trench after stapling.

7. Adjacent blankets must be overlapped approximately 2"-5" (depending on blanket type) and stapled to ensure proper seam alignment, place the edge of th overlapping blanket (blanket being installed on top) even with the colored seam stitch on the blanket being overlapped.

8. In high flow channel applications, a staple check slot is recommended at 30' 40' intervals. Use a double row of staples staggered 4" apart and 4" on center over entire width of channel.

The terminal end of the blankets must be anchored with a row of staples/stakes approximately 12" apart in a 6"deep x 6"wide trench. Backfill and compact the