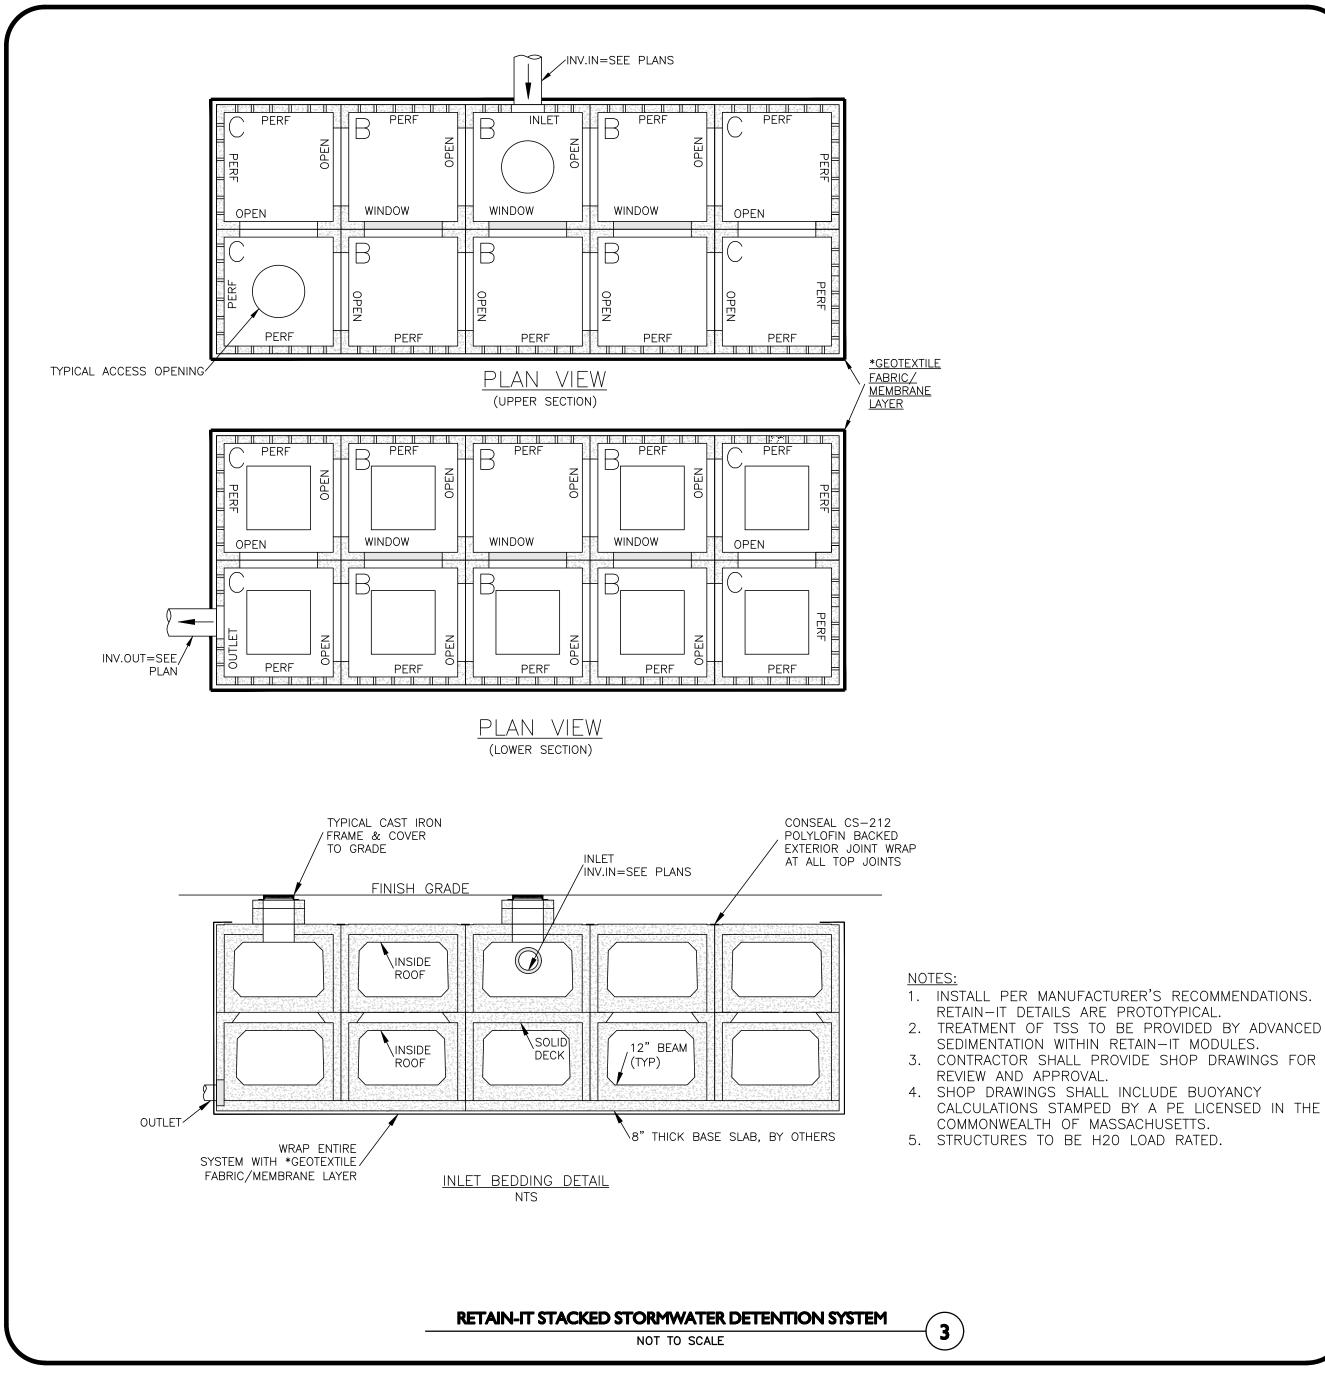

SECTION VI.B.1A -REINFORCED CONCRETE STORM DRAINAGE PIPING REQUIRED A WAIVER IS REQUESTED TO UTILIZE HIGH DENSITY POLYPROPYLENE (HDPE) DRAINAGE LINES OR APPROVED EQUAL WITHIN THE DRAINAGE SYSTEM OF THE SUBDIVISION.

SECTION VI.C.4 — VELOCITIES SHALL BE BETWEEN 2 AND 10 FEET PER SECOND A WAIVER IS REQUESTED ALLOW WATER VELOCITY WITHIN THE CLOSED STORMWATER SYSTM FROM 11.92 FPS TO 14.0 FPS WHICH IS LESS THAN THE MANUFACTURES RECOMMENDATION FOR SCOUR WITHIN THE PIPING NETWORK