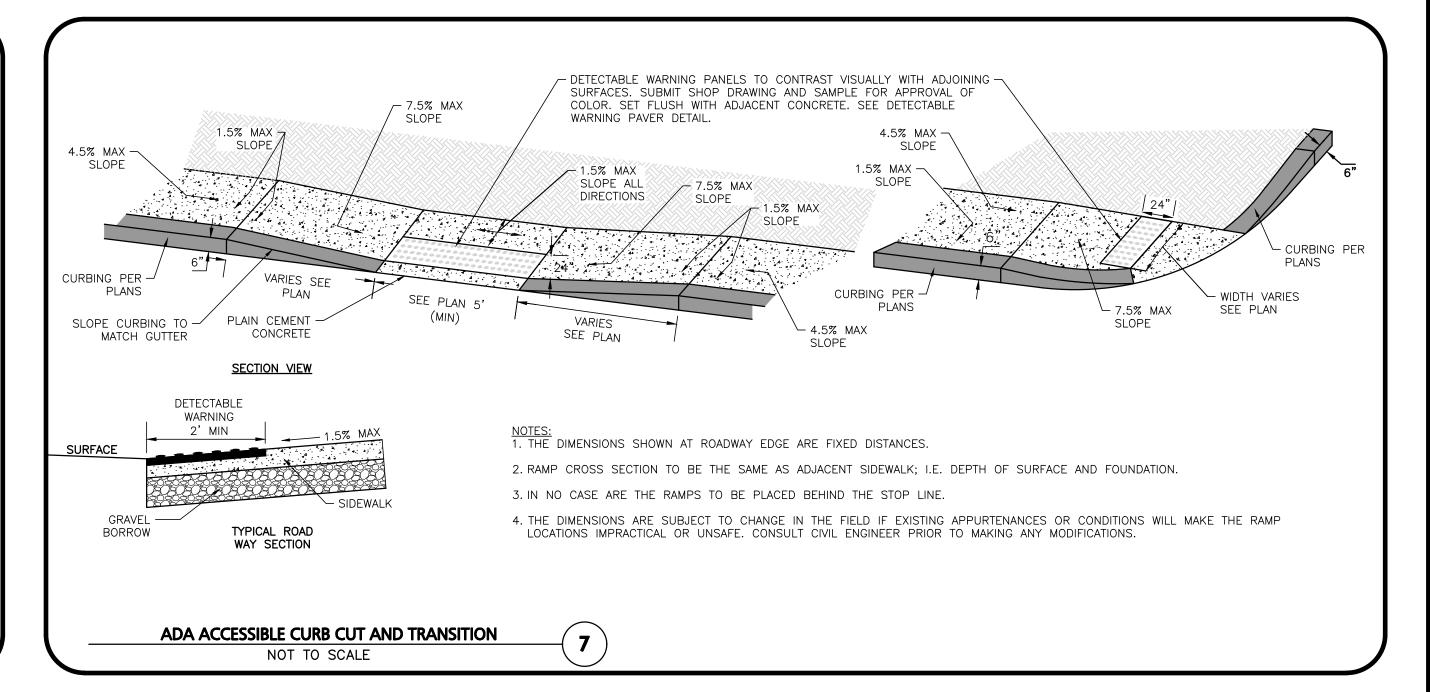

#### LEICESTER PLANNING BOARD WAIVERS REQUESTED

SECTION V.A.1.f — MINIMUM CENTER LINE RADII. 200' MIN. REQUIRED TO ALLOW CENTER LINE RADIUS OF 120' AND 135'

SECTION V.A.3.a — MAXIMUM STREET GRADE 10%

TO ALLOW FOR A STREET GRADE OF NO MORE THAN 12%

SECTION VI.G.1 — SIDEWALKS SHALL BE INSTALLED ON BOTH SIDES OF ALL STREETS WITHIN A SUBDIVISION A WAIVER IS REQUESTED TO INSTALL SIDEWALKS ON ONLY 1 SIDE OF THE ROADWAY DUE TO THE STEEP TERRAIN OF THE PROPOSED SUBDIVISION AND LACK OF CONNECTION TO A MUNICIPAL SIDEWALK ALONG MAIN STREET (AKA ROUTE 9)