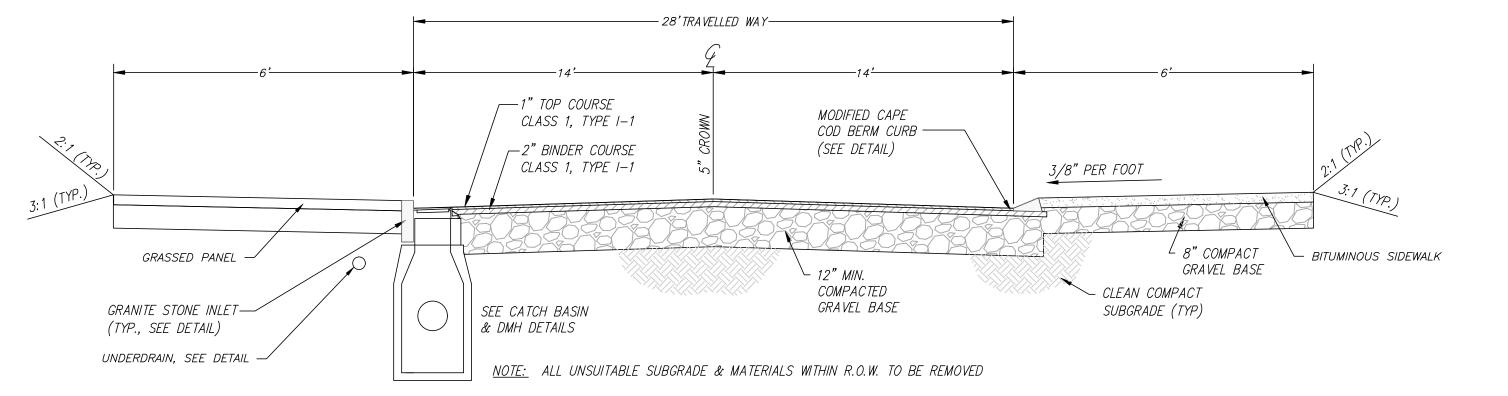

COMPLIANCÉ WITH LOCAL REGULATIONS AND CODES.

HIGH POINT ELEV = 944.98

STANDARD ROADWAY CROSS - SECTION

DIG SAFE BEFORE YOU DIG CALL 811 OR 1-888-DIG-SAFE 1-888-344-7233

APPROVAL UNDER SITE PLAN APPROVAL REQUIRED. SUBJECT TO A COVENANT TO BE RECORDED HEREWITH. LEICESTER PLANNING BOARD I CERTIFY THAT NO NOTICE OF APPEAL WAS RECEIVED DURING THE TWENTY (20) RECORDING DAYS NEXT AFTER RECEIPT AND OF NOTICE FROM THE PLANNING BOARD OF THE APPROVAL OF THIS PLAN TOWN CLERK TOWN OF LEICESTER MICHAEL A. MALYNOWSKI No. 47269 PROFESSIONAL ENGINEER FOR ALLEN & MAJOR ASSOCIATES, INC. REV DATE DESCRIPTION