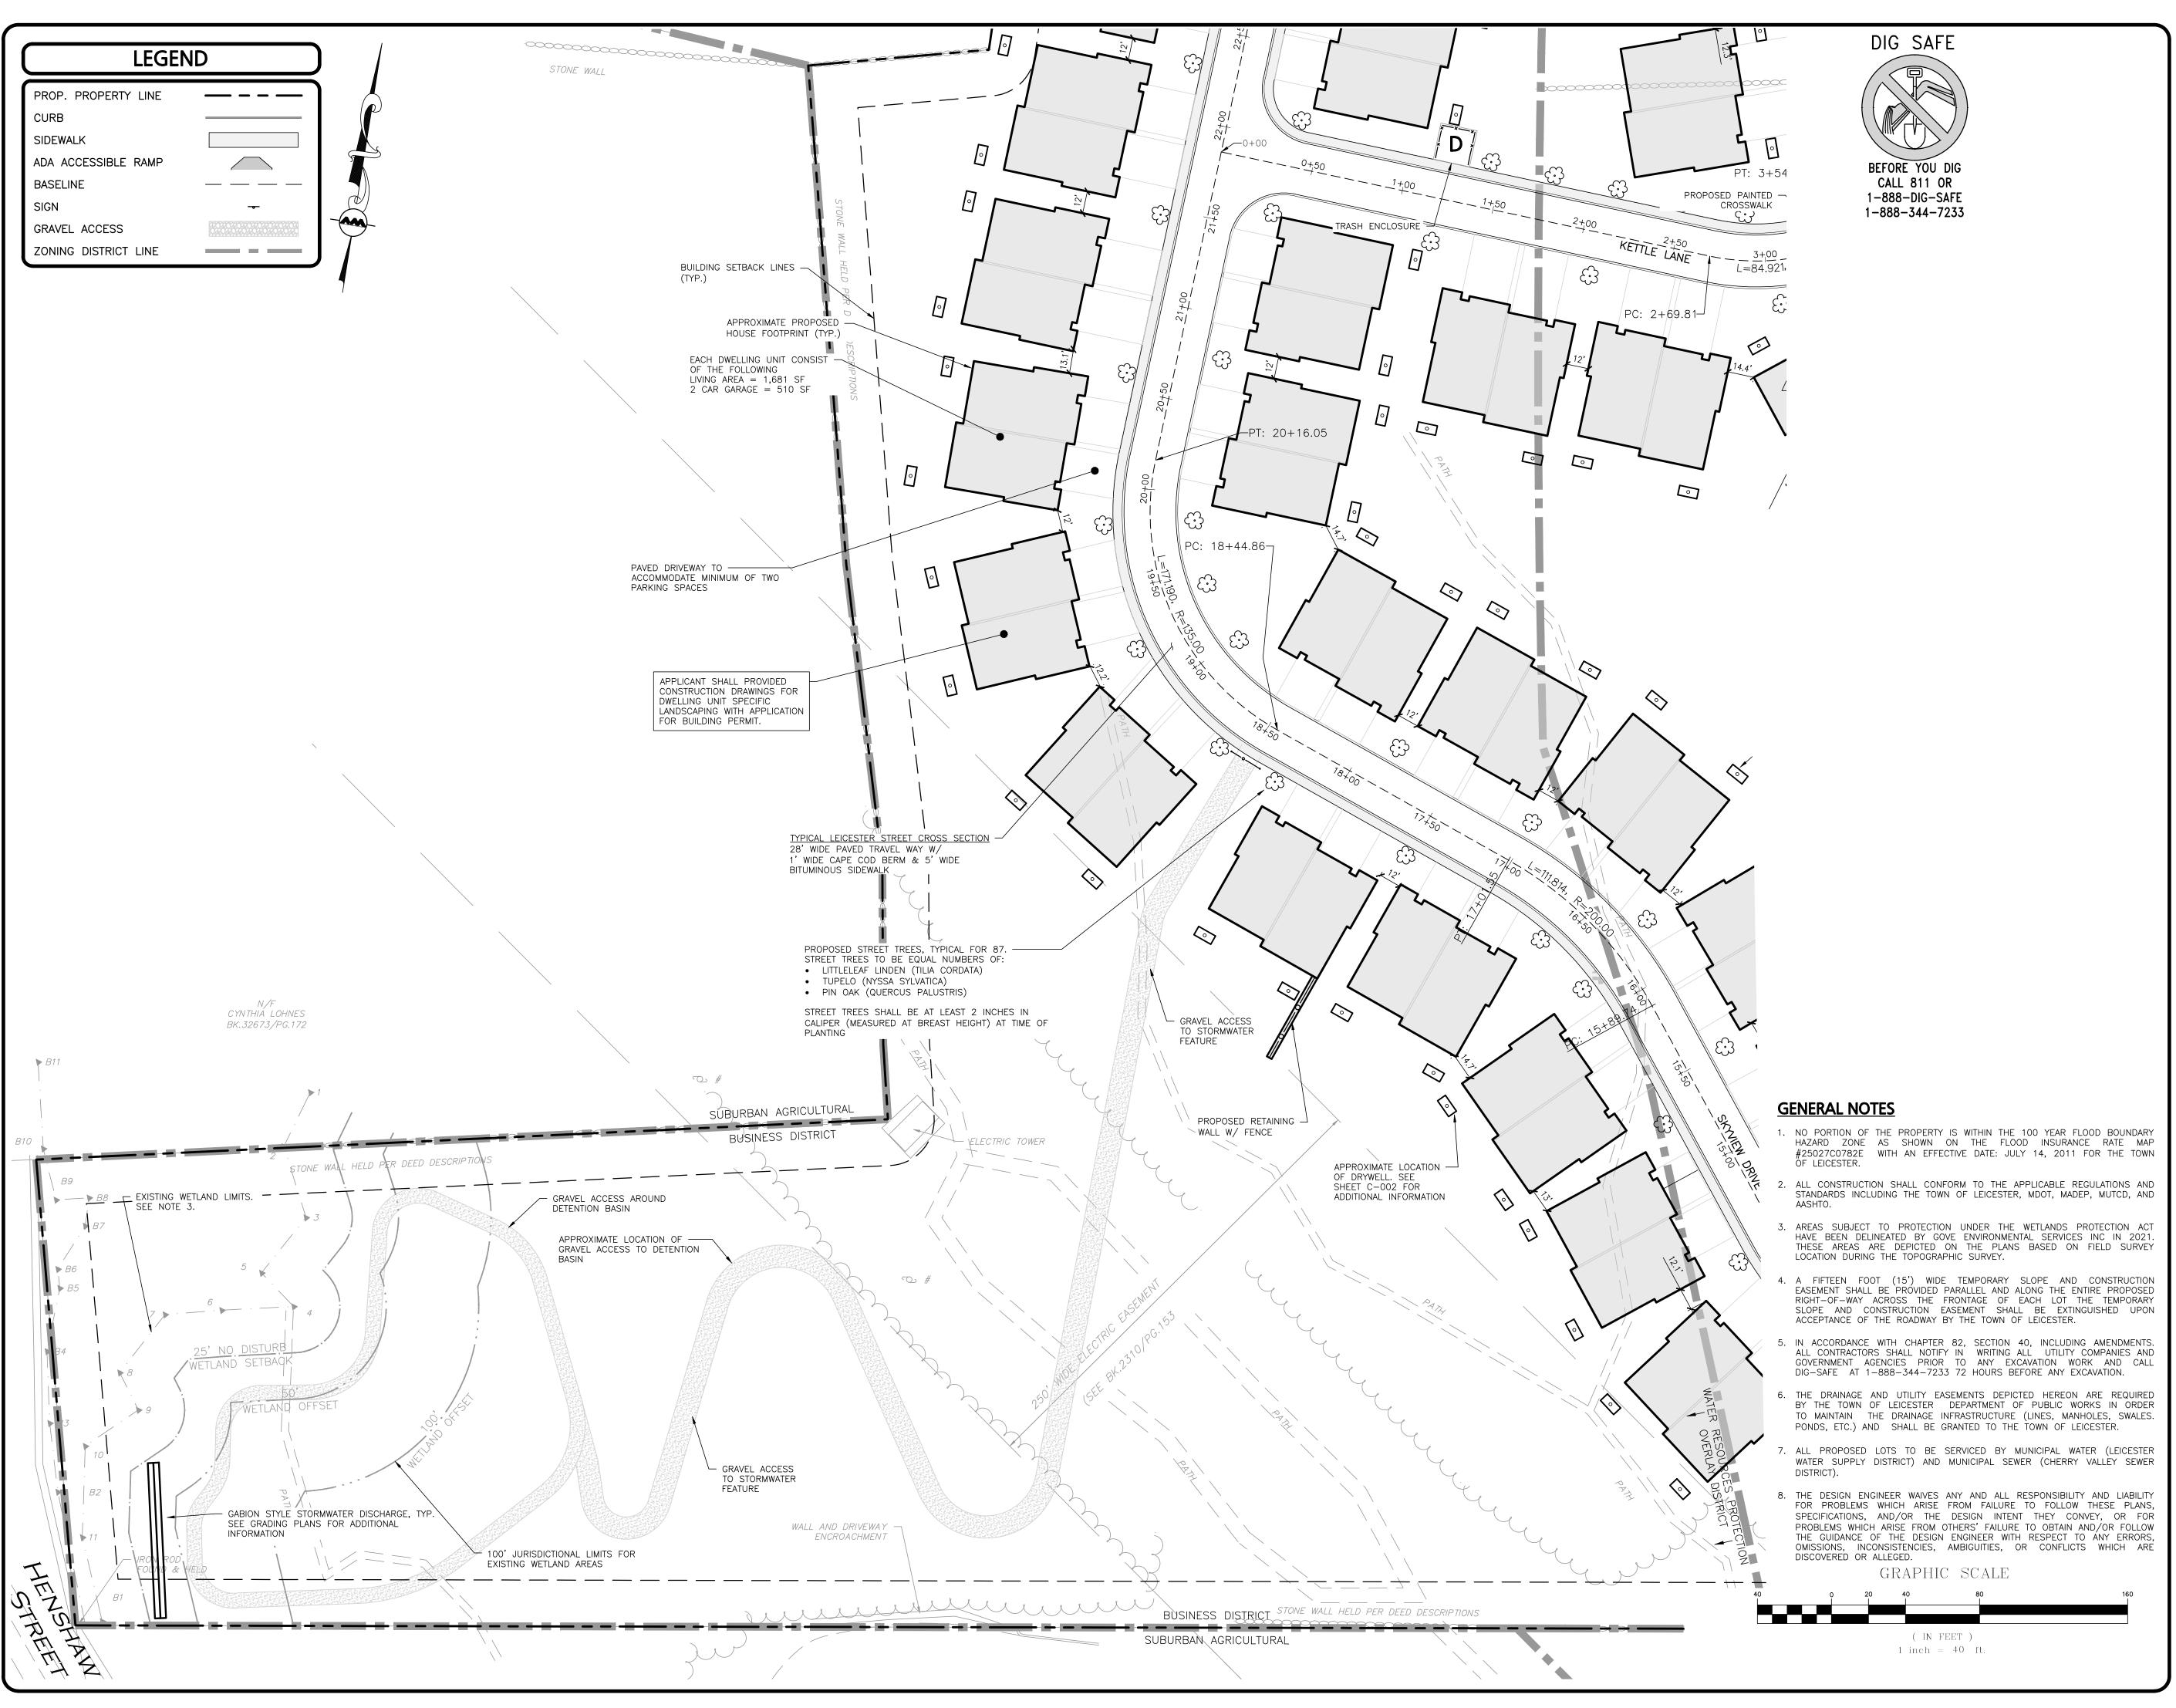

SECTION VI.E.3 — STREET LIGHTING REQUIRED TO ALLOW STREET LIGHTING TO BE INSTALLED AS PRIVATE DRIVEWAY LIGHT

SECTION VI.L STREET TREES SHALL BE INSTALLED ON BOTH SIDES OF THE ROADWAY TO ALLOW FOR STREET TREE PLANTINGS TO BE INSTALLED ON ONE SIDE ONLY

SECTION VI.G.1 — SIDEWALKS SHALL BE INSTALLED ON BOTH SIDES OF ALL STREETS WITHIN A SUBDIVISION A WAIVER IS REQUESTED TO INSTALL SIDEWALKS ON ONLY 1 SIDE OF THE ROADWAY DUE TO THE STEEP TERRAIN OF THE PROPOSED SUBDIVISION AND LACK OF CONNECTION TO A MUNICIPAL SIDEWALK ALONG MAIN STREET (AKA ROUTE 9)

LOT SIZE: 22,500
LOT FRONTAGE: 100 FT.
FRONT SETBACK: 25 FT.
SIDE SETBACK: 15 FT.
REAR SETBACK: 25 FT.

3. EXISTING USE OF LOT 21-B5.1 IS VACANT LAND.

4. NO PORTION OF THE PROPERTY IS WITHIN THE 100 YEAR FLOOD BOUNDARY HAZARD ZONE AS SHOWN ON THE FLOOD INSURANCE RATE MAP #25027C0782E WITH AN EFFECTIVE DATE: JULY 14, 2011 FOR THE CITY OF LEICESTER.

#### **LANDSCAPE NOTES**

- 1. ALL WORK SHALL BE IN ACCORDANCE WITH THE REQUIREMENTS OF THE CITY/TOWN OF LEICESTER, MA.
- 2. PLANTING PLAN IS DIAGRAMMATIC IN NATURE. EVERGREEN AND DECIDUOUS SHRUBS ARE TYPICAL AND SHOWN WITH SYMBOLS. IT IS UP TO THE CONTRACTOR TO SELECT PLANT STOCK FOR THE SITE CONDITIONS, SHADE, SUN, AND MICROCLIMATE AS WELL AS WHAT IS AVAILABLE AT THE NURSERY.
- 3. THE CONTRACTOR SHALL BE RESPONSIBLE FOR CONTACTING ALL UTILITY COMPANIES, ANY PERMITTING AGENCIES, AND "DIG-SAFE" (1-888-344-7233) AT LEAST 72 HOURS IN ADVANCE OF ANY WORK THAT WILL REQUIRE EXCAVATION. CONTRACTOR SHALL IN WRITING NOTIFY THE OWNERS REPRESENTATIVE OF ANY CONFLICTS.
- 4. NO INVASIVE SPECIES OR PLANTS THAT COULD BECOME INVASIVE ARE TO BE PLANTED (NO BURNING BUSH OR GIANT MISCANTHUS, OR JAPANESE BARBERRY - REFER TO THE MASS. PROHIBITED PLANT LIST). NATIVE AND ORNAMENTAL PLANTINGS THAT AREA APPROPRIATE FOR LOCATING NEXT TO A HOME ARE TO BE SELECTED. PLANT SIZES TO BE PERENNIALS - 1 GAL. SHRUBS 3-5 GAL AND LARGE DECIDUOUS SHRUB TO BE 3-4' HT. B&B.
- 8. ALL PLANT MATERIALS INSTALLED SHALL MEET THE GUIDELINES ESTABLISHED BY THE STANDARDS FOR NURSERY STOCK PUBLISHED BY AMERICANHORT (LATEST EDITION). PLANTINGS TO HAVE 18" MIN TOPSOIL AROUND ROOTBALLS. 3" MIN PINE PARK MULCH SHALL BE PLACE ON LANDSCAPE BEDS.
- 9. ALL PLANT MATERIALS SHALL BE GUARANTEED FOR ONE YEAR FOLLOWING DATE OF ACCEPTANCE
- 10. ALL DISTURBED AREAS NOT OTHERWISE NOTED SHALL RECEIVE 6" OF SUITABLE LOAM & SEED LAWNS WITH 3:1 OR GREATER SLOPES SHALL BE PROTECTED WITH AN EROSION CONTROL BLANKET.
- 22. A MINIMUM 18" WIDE BARRIER OF PEASTONE SHALL BE INSTALLED IN ALL PLANT BED WHICH ABUT THE BUILDINGS. NO MULCH IS ALLOWED WITHIN 18" OF BUILDINGS WITH FLAMMABLE MATERIALS PER THE LATEST EXECUTIVE OFFICE OF PUBLIC SAFETY AND SECURITY DEPARTMENT OF FIRE SERVICES REGULATION (527 CMR 17.00).

#### **GENERAL NOTES**

- 1. THE INFORMATION SHOWN ON THIS PLAN IS THE SOLE PROPERTY OF ALLEN & MAJOR ASSOCIATES, INC. ITS INTENDED USE IS TO PROVIDE INFORMATION. ANY ALTERATION, MISUSE, OR RECALCULATION OF INFORMATION OR DATA WITHOUT THE EXPRESSED . WRITTEN CONSENT OF ALLEN & MAJOR ASSOCIATES, INC. IS STRICTLY PROHIBITED.
- 2. THE CONTRACTOR IS RESPONSIBLE FOR THE MEANS AND METHODS OF CONSTRUCTION AND FOR CONDITIONS OF THE SITE. THESE PLANS PREPARED BY ALLEN & MAJOR ASSOCIATES, INC., DO NOT EXTEND TO, NOR INCLUDE SYSTEMS PERTAINING TO THE SAFETY OF THE CONSTRUCTION CONTRACTOR OR THE EMPLOYEES, AGENTS OF REPRESENTATIVES IN PERFORMANCE OF THE WORK. THE SEAL OF THE ARCHITECT OR ENGINEER HEREON DOES NOT EXTEND TO ANY SUCH SAFETY SYSTEMS THAT MAY NOW OR HEREAFTER BE INCORPORATED INTO THESE PLANS. THE CONSTRUCTION CONTRACTOR SHALL PREPARE OF OBTAIN THE APPROPRIATE SAFETY SYSTEMS THAT MAY BE REQUIRED BY THE US OCCUPATIONAL SAFETY AND HEATH ADMINISTRATION (OSHA)
- 3. IT IS THE RESPONSIBILITY OF THE CONTRACTOR TO REVIEW ALL DRAWINGS AND SPECIFICATIONS ASSOCIATED WITH THE PROJECT WORK SCOPE PRIOR TO THE START OF CONSTRUCTION. SHOULD THE CONTRACTOR FIND A CONFLICT WITH THE DRAWINGS, SPECIFICATIONS, OR RELATIVE CODES, IT IS THE RESPONSIBILITY OF THE CONTRACTOR TO NOTIFY THE ENGINEER AND/OR ARCHITECT PRIOR TO START OF CONSTRUCTION. FAILURE BY THE CONTRACTOR TO NOTIFY THE ENGINEER AND/OR ARCHITECT SHALL CONSTITUTE ACCEPTANCE OF FULL RESPONSIBILITY BY THE CONTRACTOR TO COMPLETE THE SCOPE OF WORK AND/OR DESIGN INTENT OF THE DRAWINGS AND IN FULL COMPLIANCE WITH LOCAL REGULATIONS AND CODES.
- 4. THE DESIGN ENGINEER WAIVES ANY AND ALL RESPONSIBILITY AND LIABILITY FOR PROBLEMS WHICH ARISE FROM FAILURE TO FOLLOW THESE PLANS, SPECIFICATIONS, AND/OR THE DESIGN INTENT THEY CONVEY, OR FOR PROBLEMS WHICH ARISE FROM OTHERS' FAILURE TO OBTAIN AND/OR FOLLOW THE GUIDANCE OF THE DESIGN ENGINEER WITH RESPECT TO ANY ERRORS, OMISSIONS, INCONSISTENCIES, AMBIGUITIES, OR CONFLICTS WHICH ARE DISCOVERED OR ALLEGED.
- 5. PARKING REQUIREMENTS SHALL BE MET THROUGH THE CONSTRUCTION OF AN ATTACHED TWO CAR GARAGE FOR EACH RESIDENTIAL UNIT AND A MINIMUM OF TWO CARS WITHIN DRIVEWAY AREA FOR A TOTAL OF FOUR SPACES FOR EACH DWELLING UNIT.