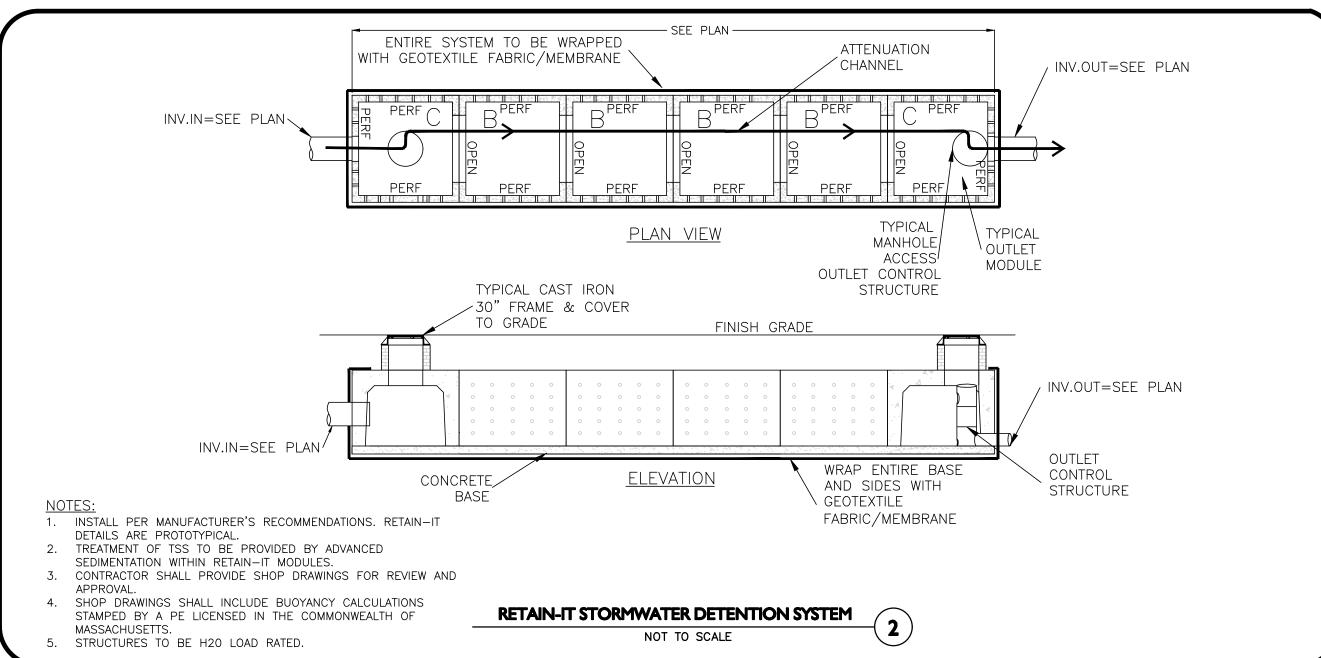

SECTION VI.B.1A -REINFORCED CONCRETE STORM DRAINAGE PIPING REQUIRED A WAIVER IS REQUESTED TO UTILIZE HIGH DENSITY POLYPROPYLENE (HDPE) DRAINAGE LINES OR APPROVED EQUAL WITHIN THE DRAINAGE SYSTEM OF THE SUBDIVISION.

SECTION VI.C.4 — VELOCITIES SHALL BE BETWEEN 2 AND 10 FEET PER SECOND A WAIVER IS REQUESTED ALLOW WATER VELOCITY WITHIN THE CLOSED STORMWATER SYSTM FROM 11.92 FPS TO 14.0 FPS WHICH IS LESS THAN THE MANUFACTURES RECOMMENDATION FOR SCOUR WITHIN THE PIPING NETWORK