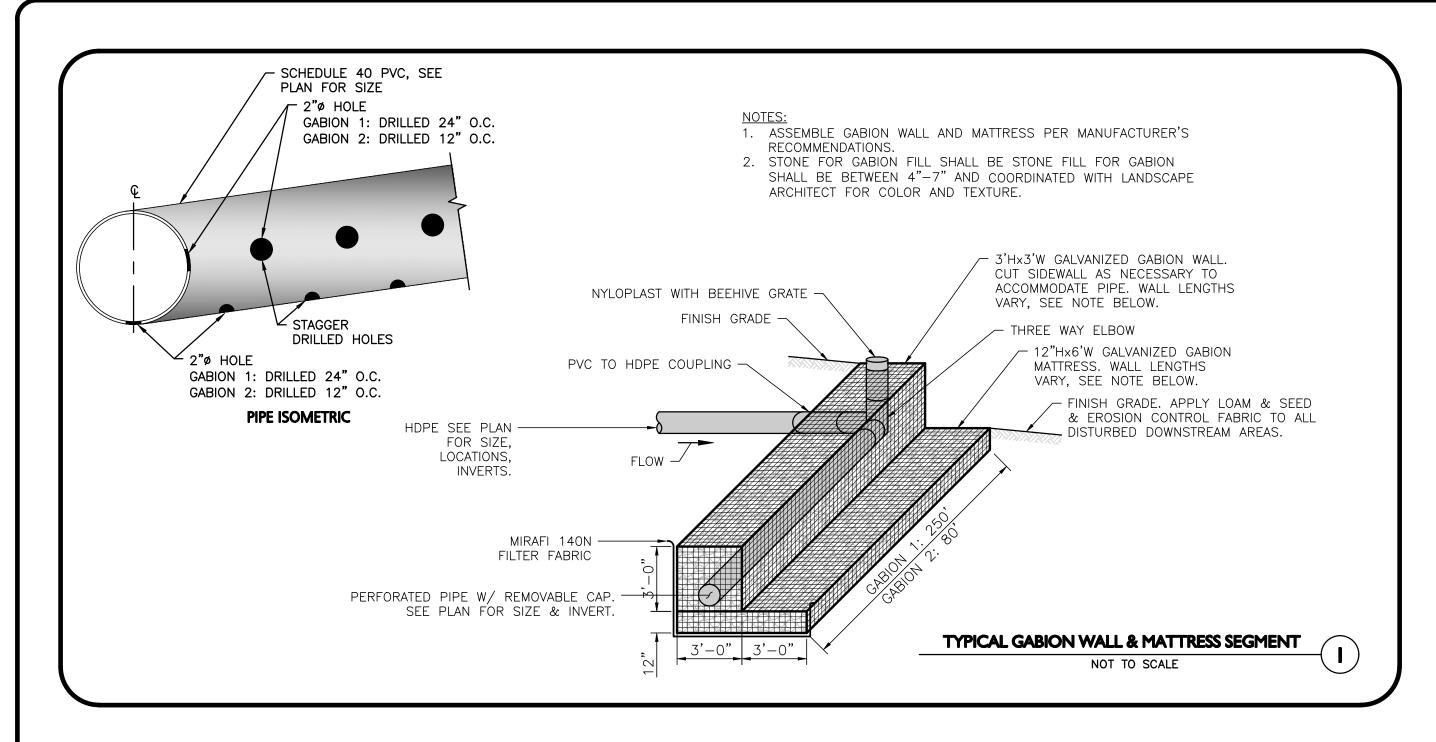

BURN, MA + LAKEVILLE, MA + MANCHESTER, NH

FAX: (781) 935-2896

THIS DRAWING HAS BEEN PREPARED IN DIGITAL FORMAT. CLIENT/CLIENT'S REPRESENTATIVE OR CONSULTANTS MAY BE PROVIDED COPIES OF DRAWINGS AND SPECIFICATIONS FOR HIS/HER INFORMATION AND/OR SPECIFIC USE ON THIS PROJECT. DUE TO THE POTENTIAL THAT THE PROVIDED INFORMATION MAY BE MODIFIED UNINTENTIONALLY OR OTHERWISE, ALLEN & MAJOR ASSOCIATES, INC. MAY REMOVE ALL INDICATION OF THE DOCUMENT'S AUTHORSHIP ON THE DIGITAL MEDIA. PRINTED REPRESENTATIONS OR PORTABLE DOCUMENT FORMAT OF THE DRAWINGS AND SPECIFICATIONS ISSUED SHALL BE THE ONLY RECORD COPIES OF ALLEN & MAJOR ASSOCIATES, INC.'S WORK PRODUCT.

DRAWING TITLE:

SHEET No.

DETAILS

Copyright © 2022 Allen & Major Associates, Inc.
All Rights Reserved

26 OF 30

(SOIL EVALUATION REQUIRED)











- . THE SUBGRADE FOR THE FILTER MATERIAL, GEOTEXTILE FABRIC, AND RIPRAP SHALL BE PREPARED TO THE LINES AND GRADES SHOWN ON THE PLANS.
- 2. THE ROCK OR GRAVEL USED FOR FILTER OR RIPRAP SHALL CONFORM TO THE SPECIFIED GRADATION.
- 3. GEOTEXTILE FABRICS SHALL BE PROTECTED FROM PUNCTURE OR TEARING DURING THE PLACEMENT OF THE ROCK RIPRAP. DAMAGED AREAS IN THE FABRIC SHALL BE REPAIRED BY PLACING A PIECE OF FABRIC OVER THE DAMAGED AREA OR BY COMPLETE REPLACEMENT OF THE FABRIC. ALL OVERLAPS REQUIRED FOR REPAIRS OR JOINING TWO PIECES OF FABRIC SHALL BE A MINIMUM OF 12 INCHES.
- 4. STONE FOR THE RIPRAP MAY BE PLACED BY EQUIPMENT AND SHALL BE CONSTRUCTED TO THE FULL LAYER THICKNESS IN ONE OPERATION AND IN SUCH A MANNER AS TO PREVENT SEGREGATION OF THE STONE SIZES.
- 5. THE MEDIAN STONE DIAME