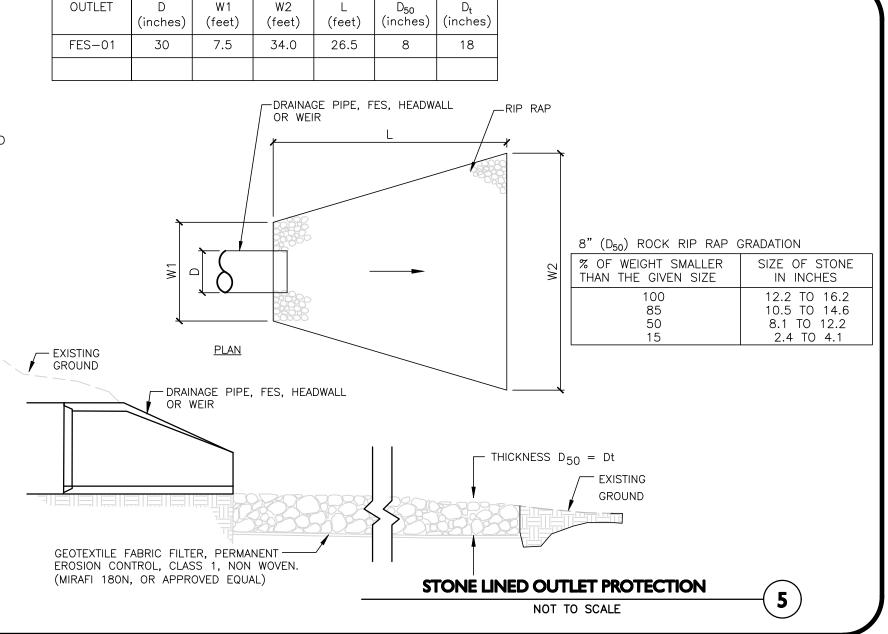

DRAWING TITLE:

SHEET No.

DETAILS

Copyright © 2022 Allen & Major Associates, Inc.
All Rights Reserved

26 OF 30

(SOIL EVALUATION REQUIRED)

- . THE SUBGRADE FOR THE FILTER MATERIAL, GEOTEXTILE FABRIC, AND RIPRAP SHALL BE PREPARED TO THE LINES AND GRADES SHOWN ON THE PLANS.
- 2. THE ROCK OR GRAVEL USED FOR FILTER OR RIPRAP SHALL CONFORM TO THE SPECIFIED GRADATION.
- 3. GEOTEXTILE FABRICS SHALL BE PROTECTED FROM PUNCTURE OR TEARING DURING THE PLACEMENT OF THE ROCK RIPRAP. DAMAGED AREAS IN THE FABRIC SHALL BE REPAIRED BY PLACING A PIECE OF FABRIC OVER THE DAMAGED AREA OR BY COMPLETE REPLACEMENT OF THE FABRIC. ALL OVERLAPS REQUIRED FOR REPAIRS OR JOINING TWO PIECES OF FABRIC SHALL BE A MINIMUM OF 12 INCHES.
- 4. STONE FOR THE RIPRAP MAY BE PLACED BY EQUIPMENT AND SHALL BE CONSTRUCTED TO THE FULL LAYER THICKNESS IN ONE OPERATION AND IN SUCH A MANNER AS TO PREVENT SEGREGATION OF THE STONE SIZES.
- 5. THE MEDIAN STONE DIAMETER FOR THE RIPRAP APRON IS d50. FIFTY PERCENT BY WEIGHT OF THE RIPRAP MIXTURE SHALL BE SMALLER THAN THE MEDIAN STONE SIZE. THE LARGEST STONE SIZE IN THE MIXTURE SHALL BE 1.5 TIMES THE d50.

#### <u>MAINTENANCE</u>

1. THE OUTLET PROTECTION SHOULD BE CHECKED AT LEAST ANNUALLY AND AFTER EVERY MAJOR STORM WITHIN THE GROWING STABILIZATION PERIOD. IF THE RIPRAP HAS BEEN DISPLACED, UNDERMINED OR DAMAGED, IT SHOULD BE REPAIRED IMMEDIATELY. THE CHANNEL IMMEDIATELY BELOW THE OUTLET SHOULD BE CHECKED TO SEE THAT EROSION IS NOT OCCURRING. THE DOWNSTREAM CHANNEL SHOULD BE KEPT CLEAR OF OBSTRUCTIONS SUCH AS FALLEN TREES, DEBRIS, AND SEDIMENT THAT COULD CHANGE FLOW PATTERNS AND/OR TAILWATER DEPTHS ON THE PIPES. REPAIRS MUST BE CARRIED OUT IMMEDIATELY TO AVOID ADDITIONAL DAMAGE TO THE OUTLET PROTECTION