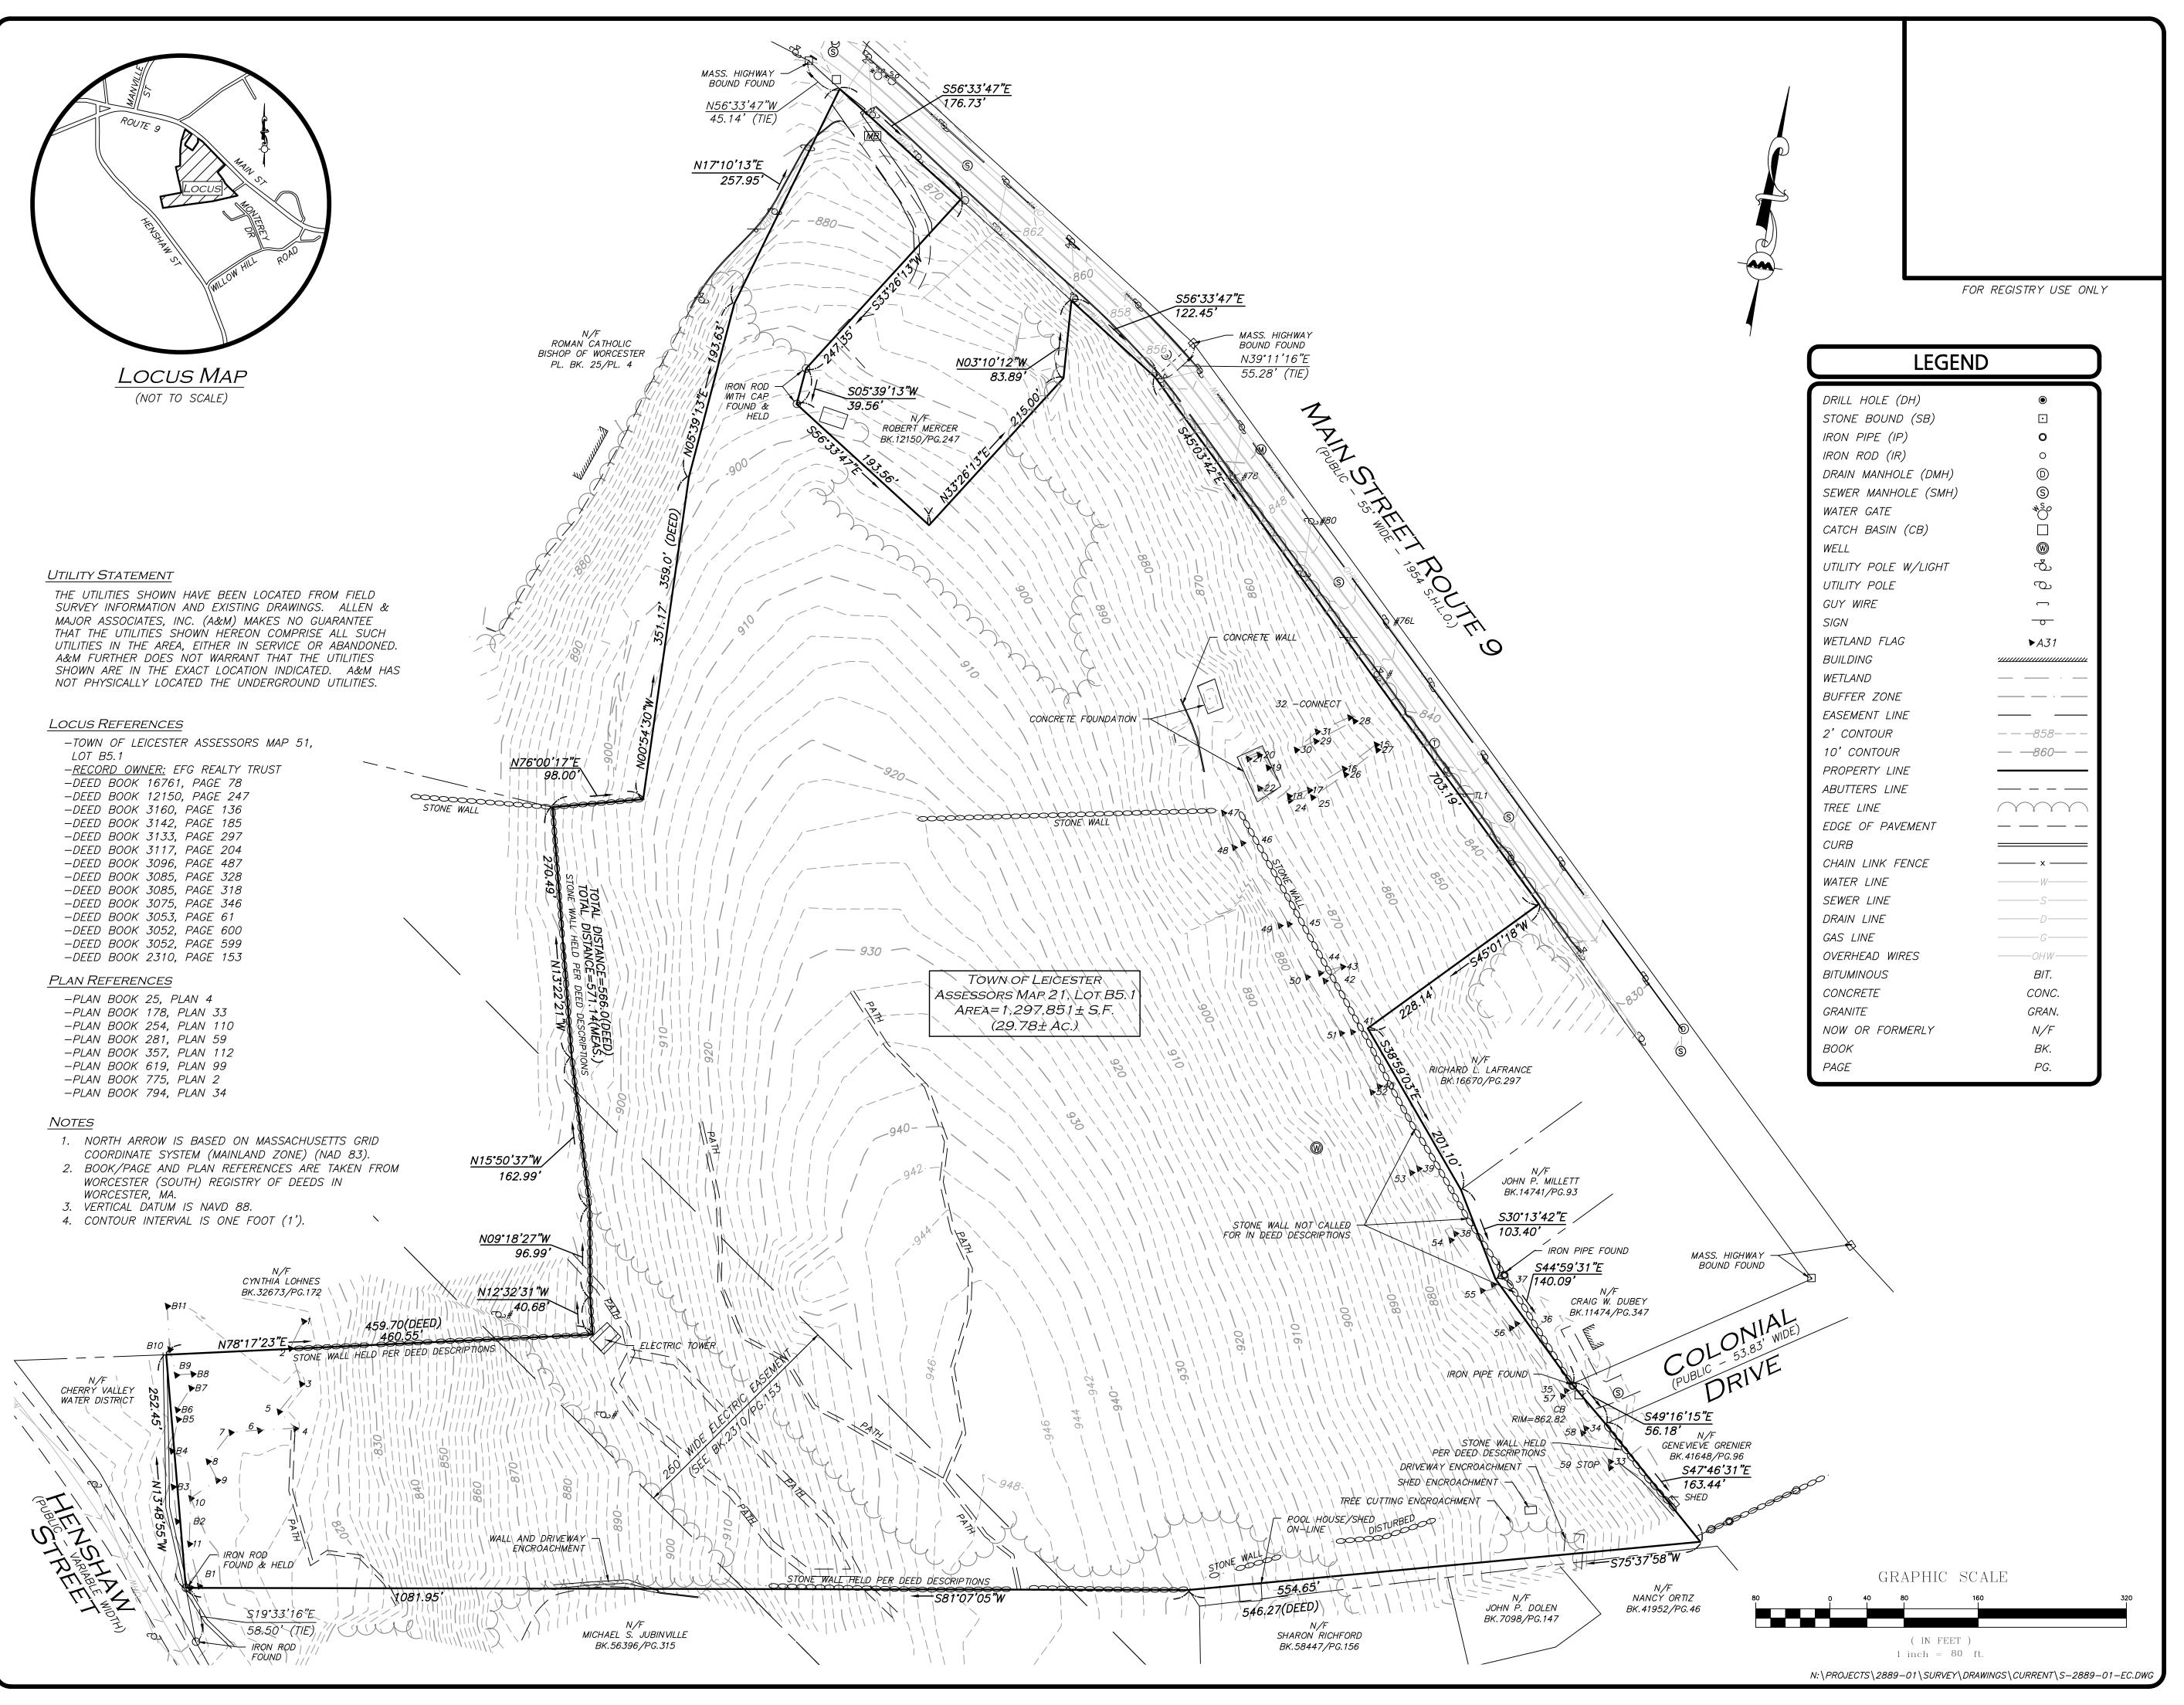

#### **GENERAL NOTES**

1. THE OWNER OF RECORD:

LOT 21-B5.1 651 MAIN STREET, LLC 55 MEAD STREET LEOMINSTER, MA 01453 BOOK 66895, PAGE 224

2. ZONING DISTRICT: BUSINESS (B) AND SUBURBAN AGRICULTURAL (SA) DISTRICT TO THE SOLITH & WEST

LOT SIZE: 22,500
LOT FRONTAGE: 100 FT.
FRONT SETBACK: 25 FT.
SIDE SETBACK: 15 FT.
REAR SETBACK: 25 FT.

3. EXISTING USE OF LOT 21-B5.1 IS VACANT LAND.

4. NO PORTION OF THE PROPERTY IS WITHIN THE 100 YEAR FLOOD BOUNDARY HAZARD ZONE AS SHOWN ON THE FLOOD INSURANCE RATE MAP #25027C0782E WITH AN EFFECTIVE DATE: JULY 14, 2011 FOR THE CITY OF LEICESTER.