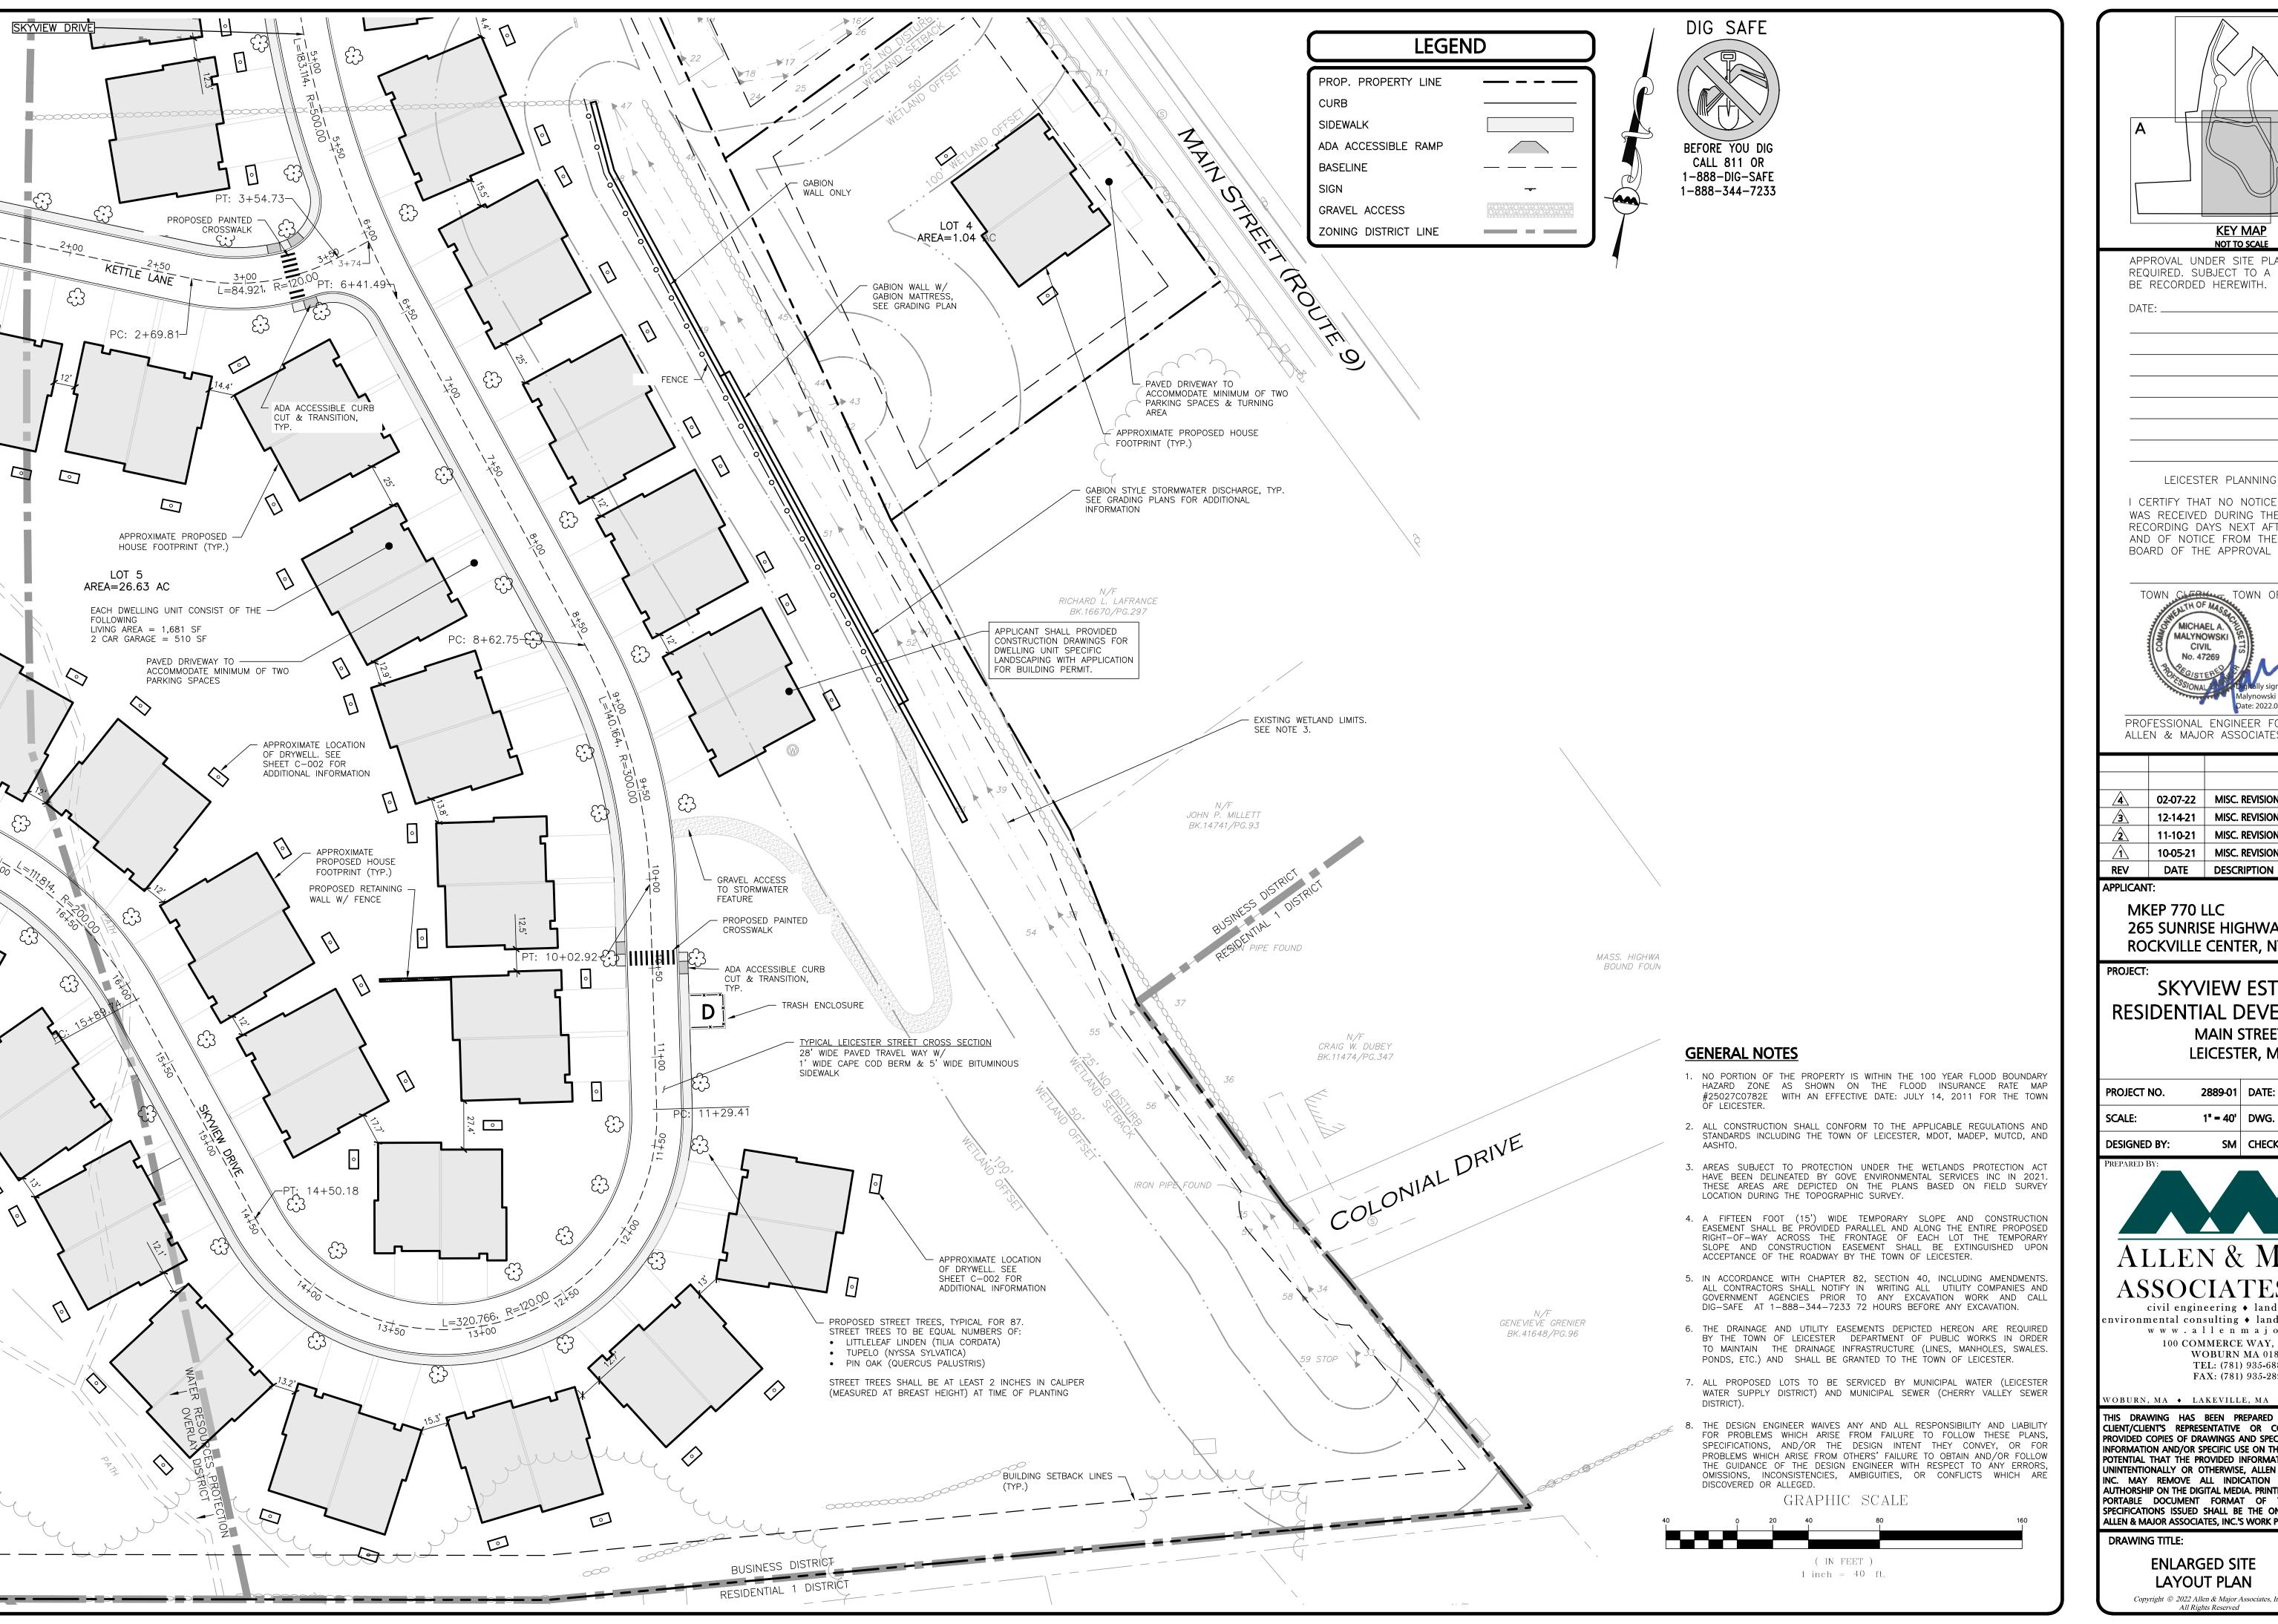

SECTION VI.E.3 — STREET LIGHTING REQUIRED TO ALLOW STREET LIGHTING TO BE INSTALLED AS PRIVATE DRIVEWAY LIGHT

SECTION VI.L STREET TREES SHALL BE INSTALLED ON BOTH SIDES OF THE ROADWAY TO ALLOW FOR STREET TREE PLANTINGS TO BE INSTALLED ON ONE SIDE ONLY

SECTION VI.G.1 — SIDEWALKS SHALL BE INSTALLED ON BOTH SIDES OF ALL STREETS WITHIN A SUBDIVISION A WAIVER IS REQUESTED TO INSTALL SIDEWALKS ON ONLY 1 SIDE OF THE ROADWAY DUE TO THE STEEP TERRAIN OF THE PROPOSED SUBDIVISION AND LACK OF CONNECTION TO A MUNICIPAL SIDEWALK ALONG MAIN STREET (AKA ROUTE 9)

LOT SIZE: 22,500
LOT FRONTAGE: 100 FT.
FRONT SETBACK: 25 FT.
SIDE SETBACK: 15 FT.
REAR SETBACK: 25 FT.

3. EXISTING USE OF LOT 21-B5.1 IS VACANT LAND.

4. NO PORTION OF THE PROPERTY IS WITHIN THE 100 YEAR FLOOD BOUNDARY HAZARD ZONE AS SHOWN ON THE FLOOD INSURANCE RATE MAP #25027C0782E WITH AN EFFECTIVE DATE: JULY 14, 2011 FOR THE CITY OF LEICESTER.

#### **LANDSCAPE NOTES**

- 1. ALL WORK SHALL BE IN ACCORDANCE WITH THE REQUIREMENTS OF THE CITY/TOWN OF LEICESTER, MA.
- 2. PLANTING PLAN IS DIAGRAMMATIC IN NATURE. EVERGREEN AND DECIDUOUS SHRUBS ARE TYPICAL AND SHOWN WITH SYMBOLS. IT IS UP TO THE CONTRACTOR TO SELECT PLANT STOCK FOR THE SITE CONDITIONS, SHADE, SUN, AND MICROCLIMATE AS WELL AS WHAT IS AVAILABLE AT THE NURSERY.
- 3. THE CONTRACTOR SHALL BE RESPONSIBLE FOR CONTACTING ALL UTILITY COMPANIES, ANY PERMITTING AGENCIES, AND "DIG-SAFE" (1-888-344-7233) AT LEAST 72 HOURS IN ADVANCE OF ANY WORK THAT WILL REQUIRE EXCAVATION. CONTRACTOR SHALL IN WRITING NOTIFY THE OWNERS REPRESENTATIVE OF ANY CONFLICTS.
- 4. NO INVASIVE SPECIES OR PLANTS THAT COULD BECOME INVASIVE ARE TO BE PLANTED (NO BURNING BUSH OR GIANT MISCANTHUS, OR JAPANESE BARBERRY - REFER TO THE MASS. PROHIBITED PLANT LIST). NATIVE AND ORNAMENTAL PLANTINGS THAT AREA APPROPRIATE FOR LOCATING NEXT TO A HOME ARE TO BE SELECTED. PLANT SIZES TO BE PERENNIALS - 1 GAL. SHRUBS 3-5 GAL AND LARGE DECIDUOUS SHRUB TO BE 3-4' HT. B&B.
- 8. ALL PLANT MATERIALS INSTALLED SHALL MEET THE GUIDELINES ESTABLISHED BY THE STANDARDS FOR NURSERY STOCK PUBLISHED BY AMERICANHORT (LATEST EDITION). PLANTINGS TO HAVE 18" MIN TOPSOIL AROUND ROOTBALLS. 3" MIN PINE PARK MULCH SHALL BE PLACE ON LANDSCAPE BEDS.
- 9. ALL PLANT MATERIALS SHALL BE GUARANTEED FOR ONE YEAR FOLLOWING DATE OF ACCEPTANCE
- 10. ALL DISTURBED AREAS NOT OTHERWISE NOTED SHALL RECEIVE 6" OF SUITABLE LOAM & SEED LAWNS WITH 3:1 OR GREATER SLOPES SHALL BE PROTECTED WITH AN EROSION CONTROL BLANKET.
- 22. A MINIMUM 18" WIDE BARRIER OF PEASTONE SHALL BE INSTALLED IN ALL PLANT BED WHICH ABUT THE BUILDINGS. NO MULCH IS ALLOWED WITHIN 18" OF BUILDINGS WITH FLAMMABLE MATERIALS PER THE LATEST EXECUTIVE OFFICE OF PUBLIC SAFETY AND SECURITY DEPARTMENT OF FIRE SERVICES REGULATION (527 CMR 17.00).

#### **GENERAL NOTES**

- 1. THE INFORMATION SHOWN ON THIS PLAN IS THE SOLE PROPERTY OF ALLEN & MAJOR ASSOCIATES, INC. ITS INTENDED USE IS TO PROVIDE INFORMATION. ANY ALTERATION, MISUSE, OR RECALCULATION OF INFORMATION OR DATA WITHOUT THE EXPRESSED . WRITTEN CONSENT OF ALLEN & MAJOR ASSOCIATES, INC. IS STRICTLY PROHIBITED.
- 2. THE CONTRACTOR IS RESPONSIBLE FOR THE MEANS AND METHODS OF CONSTRUCTION AND FOR CONDITIONS OF THE SITE. THESE PLANS PREPARED BY ALLEN & MAJOR ASSOCIATES, INC., DO NOT EXTEND TO, NOR INCLUDE SYSTEMS PERTAINING TO THE SAFETY OF THE CONSTRUCTION CONTRACTOR OR THE EMPLOYEES, AGENTS OF REPRESENTATIVES IN PERFORMANCE OF THE WORK. THE SEAL OF THE ARCHITECT OR ENGINEER HEREON DOES NOT EXTEND TO ANY SUCH SAFETY SYSTEMS THAT MAY NOW OR HEREAFTER BE INCORPORATED INTO THESE PLANS. THE CONSTRUCTION CONTRACTOR SHALL PREPARE OF OBTAIN THE APPROPRIATE SAFETY SYSTEMS THAT MAY BE REQUIRED BY THE US OCCUPATIONAL SAFETY AND HEATH ADMINISTRATION (OSHA)
- 3. IT IS THE RESPONSIBILITY OF THE CONTRACTOR TO REVIEW ALL DRAWINGS AND SPECIFICATIONS ASSOCIATED WITH THE PROJECT WORK SCOPE PRIOR TO THE START OF CONSTRUCTION. SHOULD THE CONTRACTOR FIND A CONFLICT WITH THE DRAWINGS, SPECIFICATIONS, OR RELATIVE CODES, IT IS THE RESPONSIBILITY OF THE CONTRACTOR TO NOTIFY THE ENGINEER AND/OR ARCHITECT PRIOR TO START OF CONSTRUCTION. FAILURE BY THE CONTRACTOR TO NOTIFY THE ENGINEER AND/OR ARCHITECT SHALL CONSTITUTE ACCEPTANCE OF FULL RESPONSIBILITY BY THE CONTRACTOR TO COMPLETE THE SCOPE OF WORK AND/OR DESIGN INTENT OF THE DRAWINGS AND IN FULL COMPLIANCE WITH LOCAL REGULATIONS AND CODES.
- 4. THE DESIGN ENGINEER WAIVES ANY AND ALL RESPONSIBILITY AND LIABILITY FOR PROBLEMS WHICH ARISE FROM FAILURE TO FOLLOW THESE PLANS, SPECIFICATIONS, AND/OR THE DESIGN INTENT THEY CONVEY, OR FOR PROBLEMS WHICH ARISE FROM OTHERS' FAILURE TO OBTAIN AND/OR FOLLOW THE GUIDANCE OF THE DESIGN ENGINEER WITH RESPECT TO ANY ERRORS, OMISSIONS, INCONSISTENCIES, AMBIGUITIES, OR CONFLICTS WHICH ARE DISCOVERED OR ALLEGED.
- 5. PARKING REQUIREMENTS SHALL BE MET THROUGH THE CONSTRUCTION OF AN ATTACHED TWO CAR GARAGE FOR EACH RESIDENTIAL UNIT AND A MINIMUM OF TWO CARS WITHIN DRIVEWAY AREA FOR A TOTAL OF FOUR SPACES FOR EACH DWELLING UNIT.