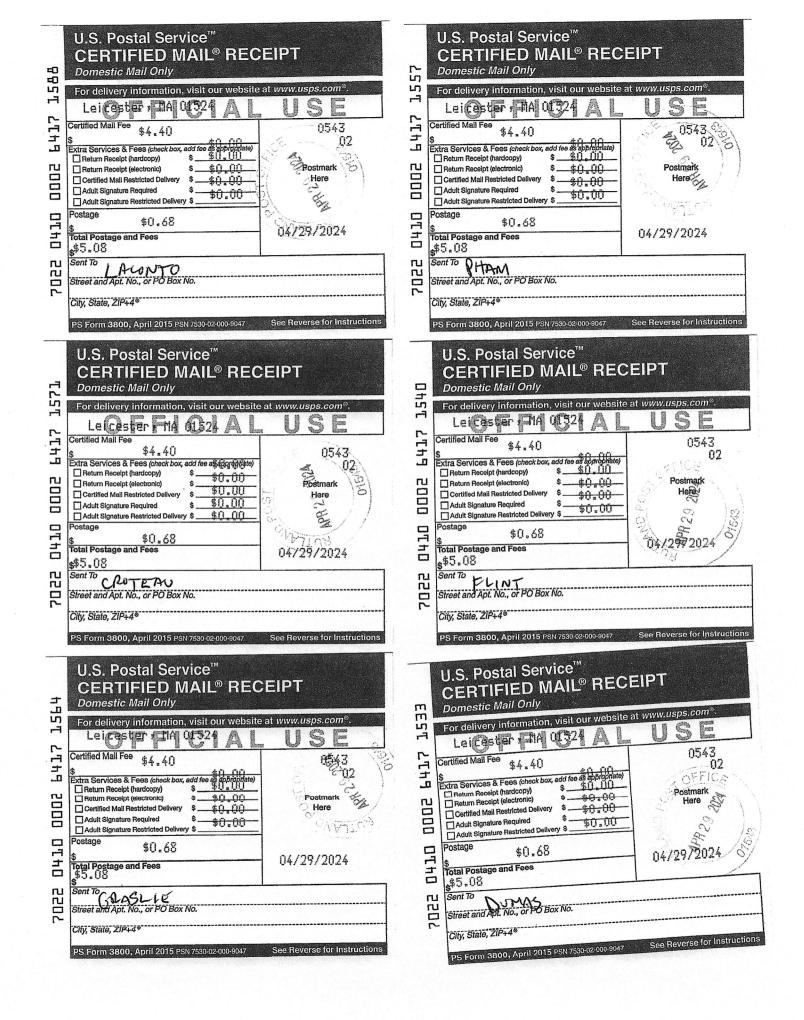

#### USPS eReceipt

#### Subject: USPS eReceipt From: DoNotReply@ereceipt.usps.gov Date: 4/29/2024, 10:41 AM To: MAELBAG@GMAIL.COM

|                                                                                         | USPSlogo                                                        |                                   |              |
|-----------------------------------------------------------------------------------------|-----------------------------------------------------------------|-----------------------------------|--------------|
|                                                                                         | RUTLAND<br>26 MAPLE AVE                                         |                                   |              |
|                                                                                         | RUTLAND, MA 01543<br>(800)275-8777                              |                                   |              |
|                                                                                         |                                                                 |                                   | 10:41 A      |
| Product                                                                                 |                                                                 |                                   | Pric         |
| First-Class Mail®                                                                       |                                                                 | 1                                 | \$0.6        |
| Letter                                                                                  |                                                                 | 1                                 | \$0.6        |
| Leicester, MA 01524<br>Weight: 0 lb 0.30 oz                                             |                                                                 |                                   |              |
| Estimated Delivery Dat<br>Wed 05/01/2024                                                | e                                                               |                                   |              |
| Certified Mail®<br>Tracking #:                                                          |                                                                 |                                   | \$4.4        |
| 70220410000264                                                                          | 176378                                                          |                                   |              |
| Total                                                                                   |                                                                 |                                   | \$5.0        |
| First-Class Mail®<br>Letter                                                             |                                                                 | 1                                 | \$0.6        |
| Leicester, MA 01524<br>Weight: 0 lb 0.30 oz<br>Estimated Delivery Dat<br>Wed 05/01/2024 |                                                                 |                                   |              |
| Estimated Delivery Dat                                                                  | e                                                               |                                   |              |
| Certified Mail®                                                                         |                                                                 |                                   | \$4.4        |
| Tracking #:<br><u>70220410000264</u>                                                    | 171519                                                          |                                   |              |
| Total                                                                                   |                                                                 |                                   | \$5.0        |
| First-Class Mail®<br>Letter                                                             |                                                                 | 1                                 | \$0.6        |
| Leicester, MA 01524<br>Weight: 0 lb 0.30 oz                                             |                                                                 |                                   |              |
| Estimated Delivery Dat                                                                  | e                                                               |                                   |              |
| Wed 05/01/2024<br>Certified Mail®                                                       |                                                                 |                                   | \$4.4        |
| Tracking #:<br>70220410000264                                                           | 171526                                                          |                                   |              |
| Total                                                                                   |                                                                 |                                   | \$5.0        |
| First-Class Mail®                                                                       |                                                                 | 1                                 | \$0.6        |
| Letter<br>Leicester, MA 01524                                                           |                                                                 |                                   |              |
| Leicester, MA 01524<br>Weight: 0 lb 0.30 oz<br>Estimated Delivery Dat                   | e                                                               |                                   |              |
| Wed 05/01/2024<br>Certified Mail®                                                       |                                                                 |                                   | \$4.4        |
| Tracking #:                                                                             | 171522                                                          |                                   | .p+4.4       |
| 70220410000264<br>Total                                                                 | 1/1533                                                          |                                   | \$5.0        |
| First-Class Mail®                                                                       |                                                                 | 1                                 | \$0.6        |
| Letter<br>Leicester, MA 01524                                                           |                                                                 |                                   |              |
| Leicester, MA 01524<br>Weight: 0 lb 0.30 oz<br>Estimated Delivery Dat<br>Wed 05/01/2024 | P                                                               |                                   |              |
| Wed 05/01/2024                                                                          | -                                                               |                                   | \$4.4        |
| Certified Mail®<br>Tracking #:                                                          |                                                                 |                                   | <b>≱</b> 4.4 |
| 70220410000264<br>Total                                                                 | 171540                                                          |                                   | \$5.0        |
| First-Class Mail®                                                                       |                                                                 | 1                                 | \$0.6        |
| Latton                                                                                  |                                                                 |                                   | 20.0         |
| Leicester, MA 01524<br>Weight: 0 lb 0.30 oz<br>Estimated Delivery Dat<br>Wed 05/01/2024 |                                                                 |                                   |              |
| Estimated Delivery Dat<br>Wed 05/01/2024                                                | e                                                               |                                   |              |
| Tracking #:                                                                             |                                                                 |                                   | \$4.4        |
| 70220410000264<br>Total                                                                 | 171557                                                          |                                   | \$5.0        |
| First-Class Mail®                                                                       |                                                                 | 1                                 | \$0.6        |
| Letter                                                                                  |                                                                 | -                                 | 90.0¢        |
| Leicester, MA 01524<br>Weight: 0 lb 0.30 oz                                             |                                                                 |                                   |              |
| Estimated Delivery Dat<br>Wed 05/01/2024                                                | e                                                               |                                   |              |
| Certified Mail®<br>Tracking #:                                                          |                                                                 |                                   | \$4.4        |
| 70220410000264<br>Total                                                                 | 171564                                                          |                                   | \$5.0        |
| First-Class Mail®                                                                       |                                                                 | 1                                 | \$0.6        |
| Letter                                                                                  |                                                                 | -                                 | ⊅0.6         |
| Leicester, MA 01524<br>Weight: 0 lb 0.30 oz<br>Estimated Delivery Dat                   |                                                                 |                                   |              |
| Wed 05/01/2024                                                                          | e                                                               |                                   |              |
| Certified Mail®<br>Tracking #:                                                          |                                                                 |                                   | \$4.4        |
| 70220410000264                                                                          | 171571                                                          |                                   | er -         |
| Total                                                                                   |                                                                 |                                   | \$5.0        |
| First-Class Mail®<br>Letter                                                             |                                                                 | 1                                 | \$0.6        |
| Leicester, MA 01524<br>Weight: 0 lb 0.30 oz                                             |                                                                 |                                   |              |
| Estimated Delivery Dat                                                                  | e                                                               |                                   |              |
| Wed 05/01/2024<br>Certified Mail®                                                       |                                                                 |                                   | \$4.4        |
| Tracking #:<br><u>70220410000264</u>                                                    | 171588                                                          |                                   |              |
| Total                                                                                   |                                                                 |                                   | \$5.0        |
| Grand Total:                                                                            |                                                                 |                                   | \$45.7       |
|                                                                                         |                                                                 |                                   |              |
| Credit Card Remit<br>Card Name: MasterCard                                              |                                                                 |                                   | \$45.7       |
| Account #: XXXXXXXXXXXXXXXXXXXXXXXXXXXXXXXXXXX                                          | X8936                                                           |                                   |              |
| Transaction #: 333<br>AID: A0000000041010                                               | Contactlocc                                                     |                                   |              |
| AL: Mastercard                                                                          | contact1055                                                     |                                   |              |
| Mastercard                                                                              |                                                                 |                                   |              |
| Text your                                                                               | tracking number to                                              | 28777 (2USPS)                     |              |
| to get th                                                                               | tracking number to<br>e latest status. St<br>a rates may apply. | tandard Message<br>You may also   |              |
| visit ww                                                                                | w.usps.com USPS Tra<br>1-800-222-1811                           | acking or call                    |              |
|                                                                                         |                                                                 |                                   |              |
|                                                                                         | Preview your Ma<br>Track your Packag                            | zes                               |              |
| httns                                                                                   | Sign up for FREE<br>://informeddelivery                         | 6                                 |              |
|                                                                                         |                                                                 |                                   |              |
| All sal<br>Refunds                                                                      | es final on stamps<br>for guaranteed sem<br>ank you for your bu | and postage.<br>rvices only.      |              |
|                                                                                         |                                                                 |                                   |              |
| Go t                                                                                    | <pre>1 us about your exp o: https://postales</pre>              | <pre>kperience.com/pos?mt=9</pre> |              |
| 60 T                                                                                    | or call 1-800-410-3                                             | 7420.                             |              |
|                                                                                         |                                                                 |                                   |              |
|                                                                                         |                                                                 |                                   |              |
|                                                                                         |                                                                 |                                   |              |
| UFN: 246613-0543                                                                        | 5253518-2                                                       |                                   |              |
| UFN: 246613-0543<br>Receipt #: 840-50180057-1-<br>Clerk: 02                             | 5253518-2                                                       |                                   |              |
| Receipt #: 840-50180057-1-                                                              |                                                                 | be used to provide you            | with a       |