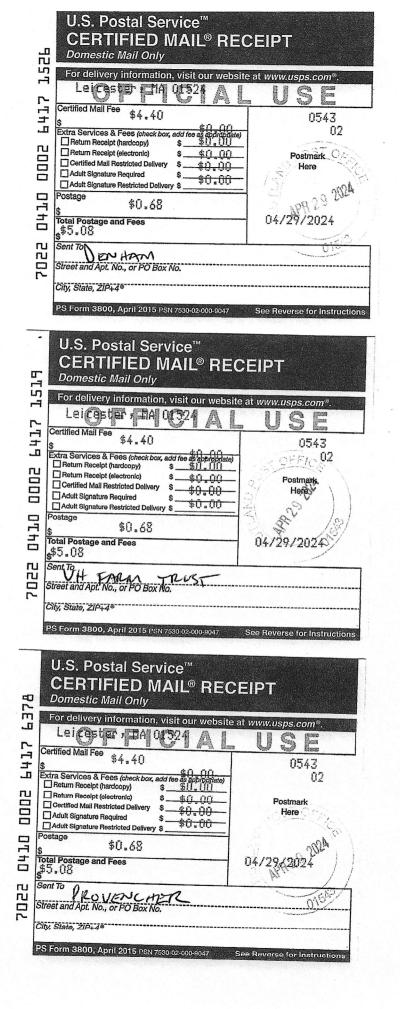

#### USPS eReceipt

#### Subject: USPS eReceipt From: DoNotReply@ereceipt.usps.gov Date: 4/29/2024, 10:41 AM To: MAELBAG@GMAIL.COM

|                                                                                         | USPSlogo                                                        |                                   |              |
|-----------------------------------------------------------------------------------------|-----------------------------------------------------------------|-----------------------------------|--------------|
|                                                                                         | RUTLAND<br>26 MAPLE AVE                                         |                                   |              |
|                                                                                         | RUTLAND, MA 01543<br>(800)275-8777                              |                                   |              |
|                                                                                         |                                                                 |                                   | 10:41 A      |
| Product                                                                                 |                                                                 |                                   | Pric         |
| First-Class Mail®                                                                       |                                                                 | 1                                 | \$0.6        |
| Letter                                                                                  |                                                                 | 1                                 | \$0.6        |
| Leicester, MA 01524<br>Weight: 0 lb 0.30 oz                                             |                                                                 |                                   |              |
| Estimated Delivery Dat<br>Wed 05/01/2024                                                | e                                                               |                                   |              |
| Certified Mail®<br>Tracking #:                                                          |                                                                 |                                   | \$4.4        |
| 70220410000264                                                                          | 176378                                                          |                                   |              |
| Total                                                                                   |                                                                 |                                   | \$5.0        |
| First-Class Mail®<br>Letter                                                             |                                                                 | 1                                 | \$0.6        |
| Leicester, MA 01524<br>Weight: 0 lb 0.30 oz<br>Estimated Delivery Dat<br>Wed 05/01/2024 |                                                                 |                                   |              |
| Estimated Delivery Dat                                                                  | e                                                               |                                   |              |
| Certified Mail®                                                                         |                                                                 |                                   | \$4.4        |
| Tracking #:<br><u>70220410000264</u>                                                    | 171519                                                          |                                   |              |
| Total                                                                                   |                                                                 |                                   | \$5.0        |
| First-Class Mail®<br>Letter                                                             |                                                                 | 1                                 | \$0.6        |
| Leicester, MA 01524<br>Weight: 0 lb 0.30 oz                                             |                                                                 |                                   |              |
| Estimated Delivery Dat                                                                  | e                                                               |                                   |              |
| Wed 05/01/2024<br>Certified Mail®                                                       |                                                                 |                                   | \$4.4        |
| Tracking #:<br>70220410000264                                                           | 171526                                                          |                                   |              |
| Total                                                                                   |                                                                 |                                   | \$5.0        |
| First-Class Mail®                                                                       |                                                                 | 1                                 | \$0.6        |
| Letter<br>Leicester, MA 01524                                                           |                                                                 |                                   |              |
| Leicester, MA 01524<br>Weight: 0 lb 0.30 oz<br>Estimated Delivery Dat                   | e                                                               |                                   |              |
| Wed 05/01/2024<br>Certified Mail®                                                       |                                                                 |                                   | \$4.4        |
| Tracking #:                                                                             | 171522                                                          |                                   | .p+4.4       |
| 70220410000264<br>Total                                                                 | 1/1533                                                          |                                   | \$5.0        |
| First-Class Mail®                                                                       |                                                                 | 1                                 | \$0.6        |
| Letter<br>Leicester, MA 01524                                                           |                                                                 |                                   |              |
| Leicester, MA 01524<br>Weight: 0 lb 0.30 oz<br>Estimated Delivery Dat<br>Wed 05/01/2024 | P                                                               |                                   |              |
| Wed 05/01/2024                                                                          | -                                                               |                                   | \$4.4        |
| Certified Mail®<br>Tracking #:                                                          |                                                                 |                                   | <b>≱</b> 4.4 |
| 70220410000264<br>Total                                                                 | 171540                                                          |                                   | \$5.0        |
| First-Class Mail®                                                                       |                                                                 | 1                                 | \$0.6        |
| Latton                                                                                  |                                                                 |                                   | 20.0         |
| Leicester, MA 01524<br>Weight: 0 lb 0.30 oz<br>Estimated Delivery Dat<br>Wed 05/01/2024 |                                                                 |                                   |              |
| Estimated Delivery Dat<br>Wed 05/01/2024                                                | e                                                               |                                   |              |
| Tracking #:                                                                             |                                                                 |                                   | \$4.4        |
| 70220410000264<br>Total                                                                 | 171557                                                          |                                   | \$5.0        |
| First-Class Mail®                                                                       |                                                                 | 1                                 | \$0.6        |
| Letter                                                                                  |                                                                 | -                                 | 90.0¢        |
| Leicester, MA 01524<br>Weight: 0 lb 0.30 oz                                             |                                                                 |                                   |              |
| Estimated Delivery Dat<br>Wed 05/01/2024                                                | e                                                               |                                   |              |
| Certified Mail®<br>Tracking #:                                                          |                                                                 |                                   | \$4.4        |
| 70220410000264<br>Total                                                                 | 171564                                                          |                                   | \$5.0        |
| First-Class Mail®                                                                       |                                                                 | 1                                 | \$0.6        |
| Letter                                                                                  |                                                                 | -                                 | ⊅0.6         |
| Leicester, MA 01524<br>Weight: 0 lb 0.30 oz<br>Estimated Delivery Dat                   |                                                                 |                                   |              |
| Wed 05/01/2024                                                                          | e                                                               |                                   |              |
| Certified Mail®<br>Tracking #:                                                          |                                                                 |                                   | \$4.4        |
| 70220410000264                                                                          | 171571                                                          |                                   | er -         |
| Total                                                                                   |                                                                 |                                   | \$5.0        |
| First-Class Mail®<br>Letter                                                             |                                                                 | 1                                 | \$0.6        |
| Leicester, MA 01524<br>Weight: 0 lb 0.30 oz                                             |                                                                 |                                   |              |
| Estimated Delivery Dat                                                                  | e                                                               |                                   |              |
| Wed 05/01/2024<br>Certified Mail®                                                       |                                                                 |                                   | \$4.4        |
| Tracking #:<br><u>70220410000264</u>                                                    | 171588                                                          |                                   |              |
| Total                                                                                   |                                                                 |                                   | \$5.0        |
| Grand Total:                                                                            |                                                                 |                                   | \$45.7       |
|                                                                                         |                                                                 |                                   |              |
| Credit Card Remit<br>Card Name: MasterCard                                              |                                                                 |                                   | \$45.7       |
| Account #: XXXXXXXXXXXXXXXXXXXXXXXXXXXXXXXXXXX                                          | X8936                                                           |                                   |              |
| Transaction #: 333<br>AID: A0000000041010                                               | Contactlocc                                                     |                                   |              |
| AL: Mastercard                                                                          | contact1055                                                     |                                   |              |
| Mastercard                                                                              |                                                                 |                                   |              |
| Text your                                                                               | tracking number to                                              | 28777 (2USPS)                     |              |
| to get th                                                                               | tracking number to<br>e latest status. St<br>a rates may apply. | tandard Message<br>You may also   |              |
| visit ww                                                                                | w.usps.com USPS Tra<br>1-800-222-1811                           | acking or call                    |              |
|                                                                                         |                                                                 |                                   |              |
|                                                                                         | Preview your Ma<br>Track your Packag                            | zes                               |              |
| httns                                                                                   | Sign up for FREE<br>://informeddelivery                         | 6                                 |              |
|                                                                                         |                                                                 |                                   |              |
| All sal<br>Refunds                                                                      | es final on stamps<br>for guaranteed sem<br>ank you for your bu | and postage.<br>rvices only.      |              |
|                                                                                         |                                                                 |                                   |              |
| Go t                                                                                    | <pre>1 us about your exp o: https://postales</pre>              | <pre>kperience.com/pos?mt=9</pre> |              |
| 60 T                                                                                    | or call 1-800-410-3                                             | 7420.                             |              |
|                                                                                         |                                                                 |                                   |              |
|                                                                                         |                                                                 |                                   |              |
|                                                                                         |                                                                 |                                   |              |
| UFN: 246613-0543                                                                        | 5253518-2                                                       |                                   |              |
| UFN: 246613-0543<br>Receipt #: 840-50180057-1-<br>Clerk: 02                             | 5253518-2                                                       |                                   |              |
| Receipt #: 840-50180057-1-                                                              |                                                                 | be used to provide you            | with a       |