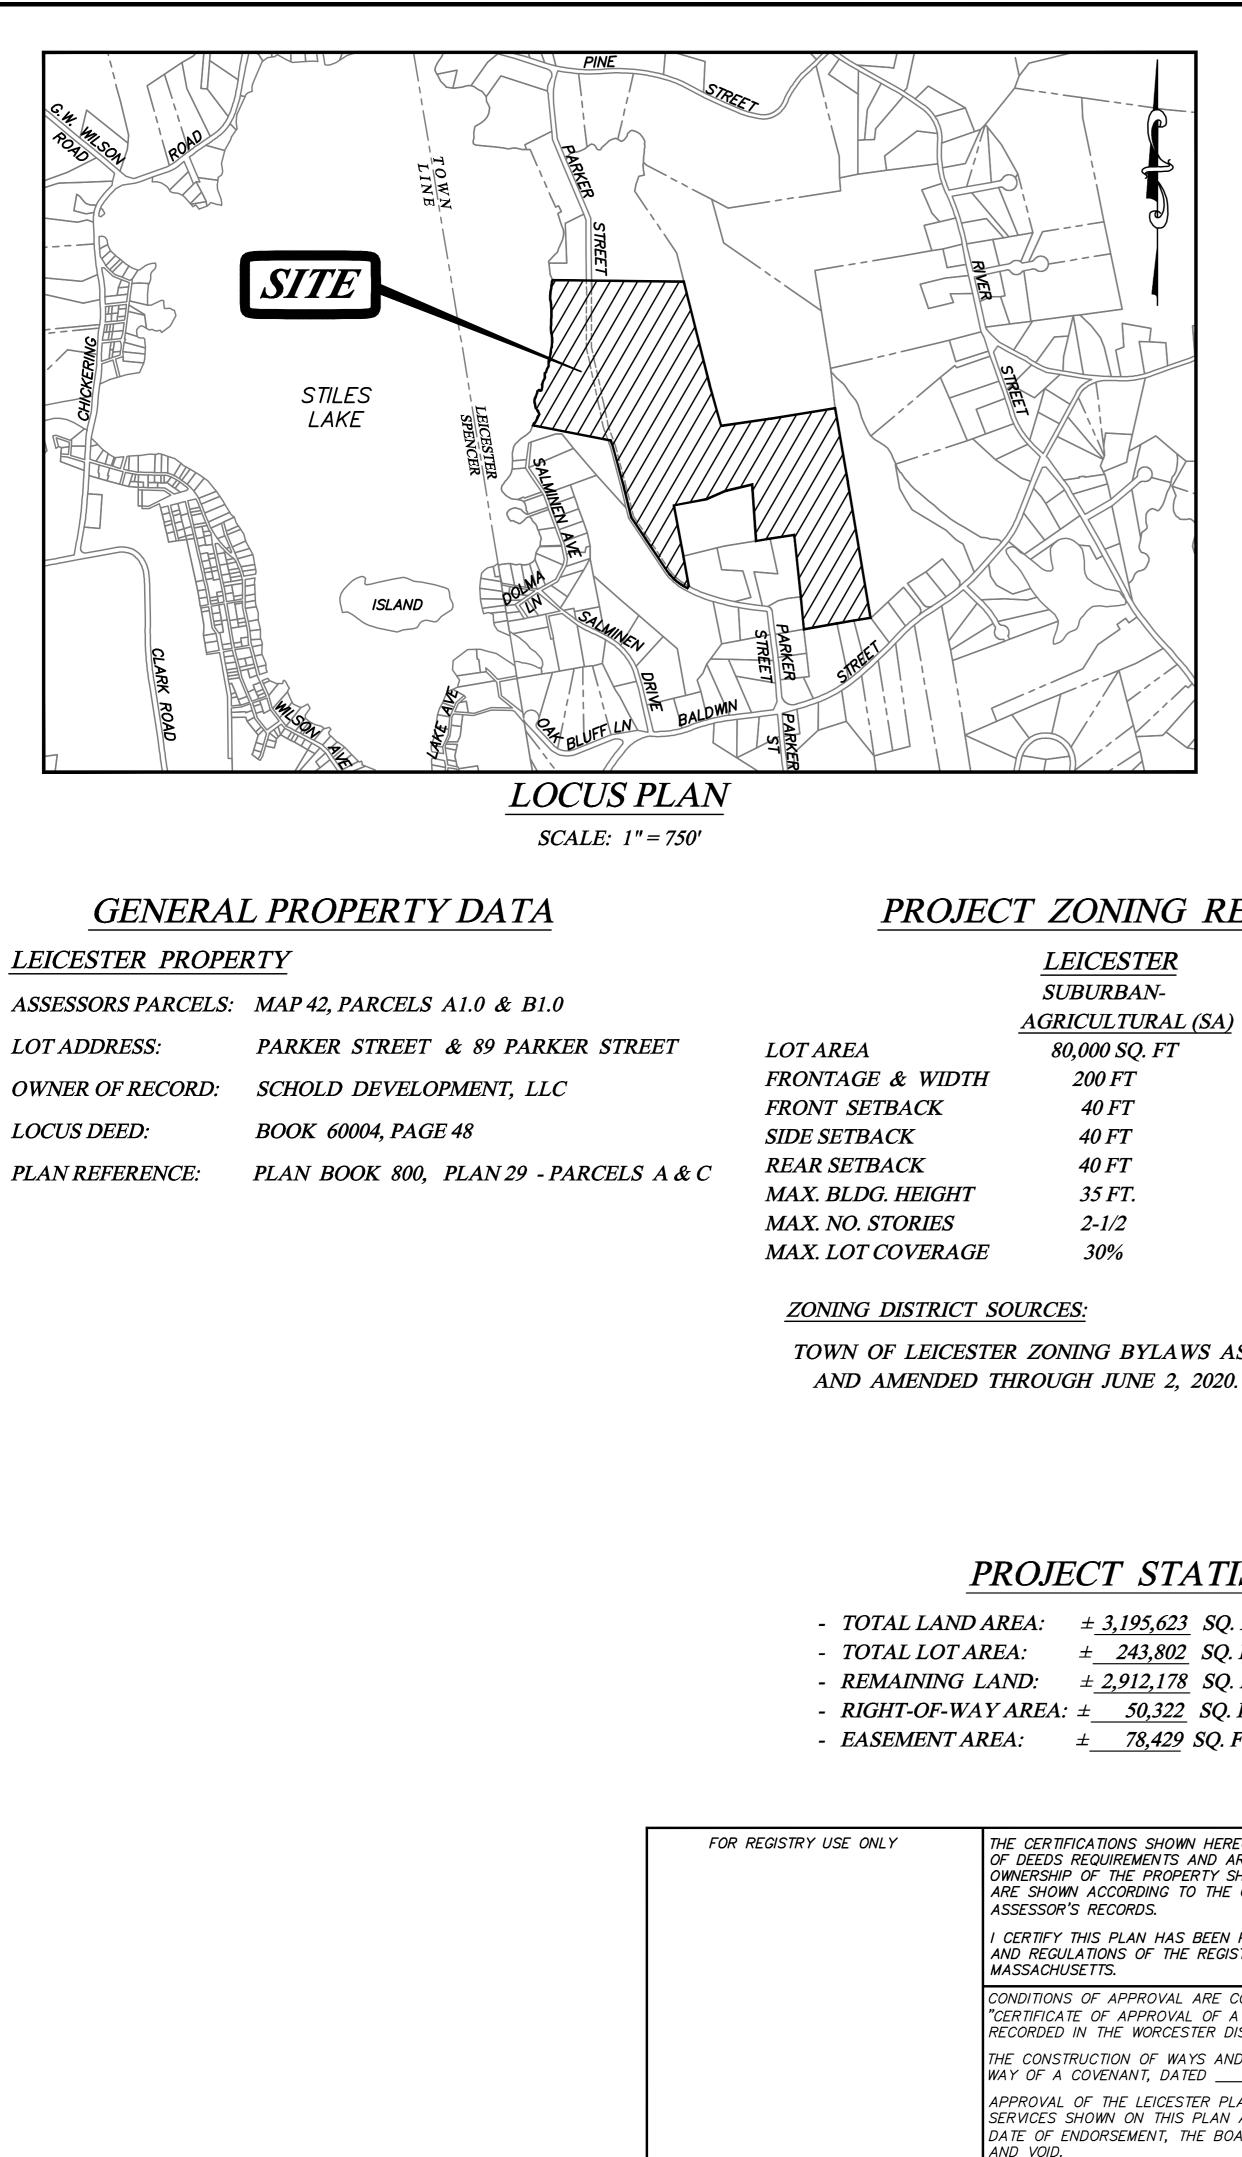

# PARKER STREET (NORTH) DEFINITIVE SUBDIVISION LEICESTER, MASSACHUSETTS

APPLICANT & OWNER: SCHOLD DEVELOPMENT, LLC, 77 CHICKERING ROAD, SPENCER, MA 01562

ENGINEER & SURVEYOR: GRAZ ENGINEERING, L.L.C., 323 WEST LAKE ROAD, FITZWILLIAM, NH 03447

### PROJECT ZONING REQUIREMENTS

LEICESTER SUBURBAN-AGRICULTURAL (SA) *80,000 SQ. FT* 200 FT 40 FT 40 FT 40 FT 35 FT. 2-1/2 30%

TOWN OF LEICESTER ZONING BYLAWS AS ACCEPTED ON MAY 12, 1986

- COVER SHEET
- KEY PLAN AND NOTES
- LOT LAYOUT PLAN
- EROSION CONTROL PLAN 4

#### PROJECT STATISTICS

| $\pm$ | 3,195,623 | SQ. FT. | (± <u>73.36141</u> | ACRES)          |
|-------|-----------|---------|--------------------|-----------------|
| ±     | 243,802   | SQ. FT. | (±5.59693          | ACRES)          |
| $\pm$ | 2,912,178 | SQ. FT. | (± <u>66.8544</u>  | <u>1</u> ACRES) |
| A: ±  | 50,322    | SQ. FT. | (±                 | ACRES)          |
| $\pm$ | 78,429    | SQ. FT. | (± <u>1.80049</u>  | ACRES)          |