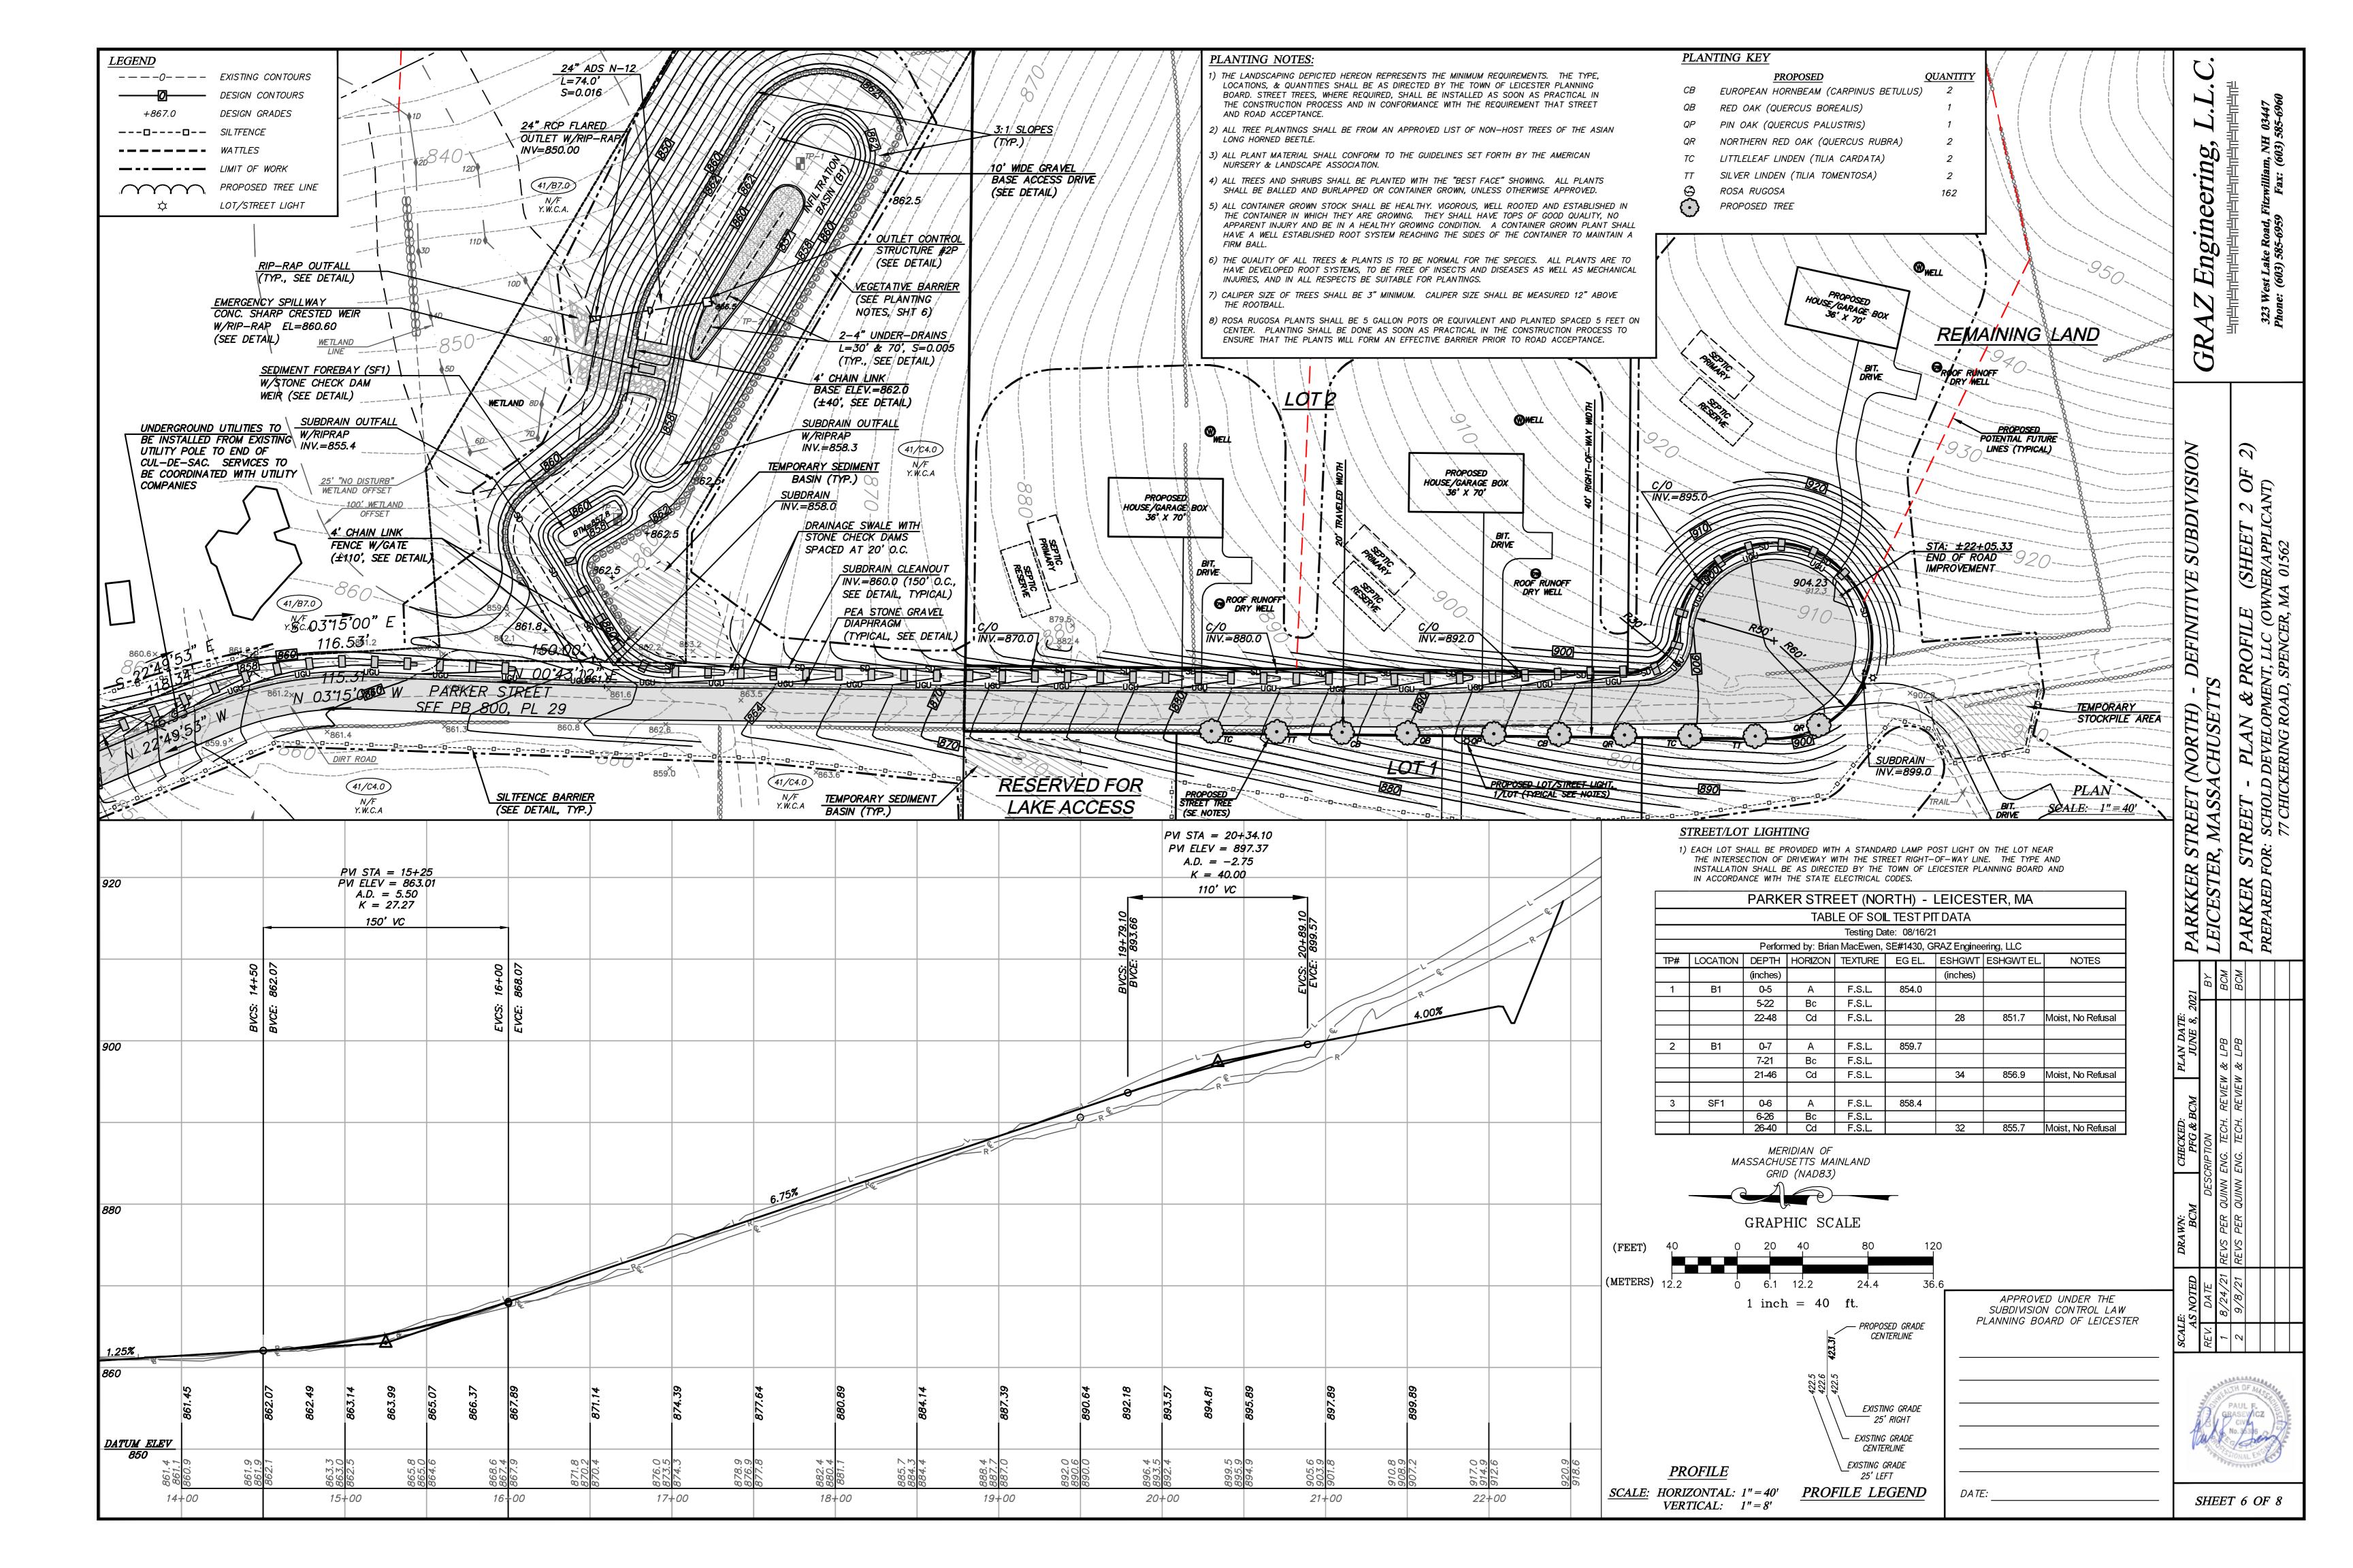

# LIST OF DRA WINGS

5 PARKER STREET PLAN & PROFILE (SHT 1 OF 2)

6 PARKER STREET PLAN & PROFILE (SHT 2 OF 2)

7 CONSTRUCTION NOTES & DETAILS

8 DRAINAGE DETAILS

| PROVED UNDER THE<br>IVISION CONTROL LAW | SCAL<br>A | E:<br>S NOTED | DRA  | WN:<br>BCM | 1     |      | CKED:<br>FG & B | BCM    | PLAN DATE:<br>JUNE 8, 2 | 021 |                            |
|-----------------------------------------|-----------|---------------|------|------------|-------|------|-----------------|--------|-------------------------|-----|----------------------------|
| NG BOARD OF LEICESTER                   | REV.      | DATE          |      |            |       | DES  | CRIPTIC         | ON     |                         | BY  |                            |
|                                         | 1         | 8/24/21       | REVS | PER        | QUINN | ENG. | TECH.           | REVIEN | V & LPB                 | ВСМ |                            |
|                                         | 2         | 9/8/21        | REVS | PER        | QUINN | ENG. | TECH.           | REVIEN | V & LPB                 | ВСМ | STH OF MARAA               |
|                                         |           |               |      |            |       |      |                 |        |                         |     | and the hard and signature |
|                                         |           |               |      |            |       |      |                 |        |                         |     | GRASEVICZ                  |
|                                         |           |               |      |            |       |      |                 |        |                         |     | No. 36306 0 2              |
|                                         |           |               |      |            |       |      |                 |        |                         |     | Mar South                  |
|                                         |           |               |      |            |       |      |                 |        |                         |     | TANAL EN CO                |
|                                         |           |               |      |            |       |      |                 |        |                         |     |                            |
|                                         |           |               |      |            |       |      |                 |        |                         |     |                            |
|                                         |           |               |      |            |       |      |                 |        |                         |     | SHEET 1 OF 8               |
|                                         |           |               |      |            |       |      |                 |        |                         |     | REGISTRY SHEET 1 OF 3      |
|                                         |           |               |      |            |       |      |                 |        |                         |     | REGISTRI SHEET TOF 5       |