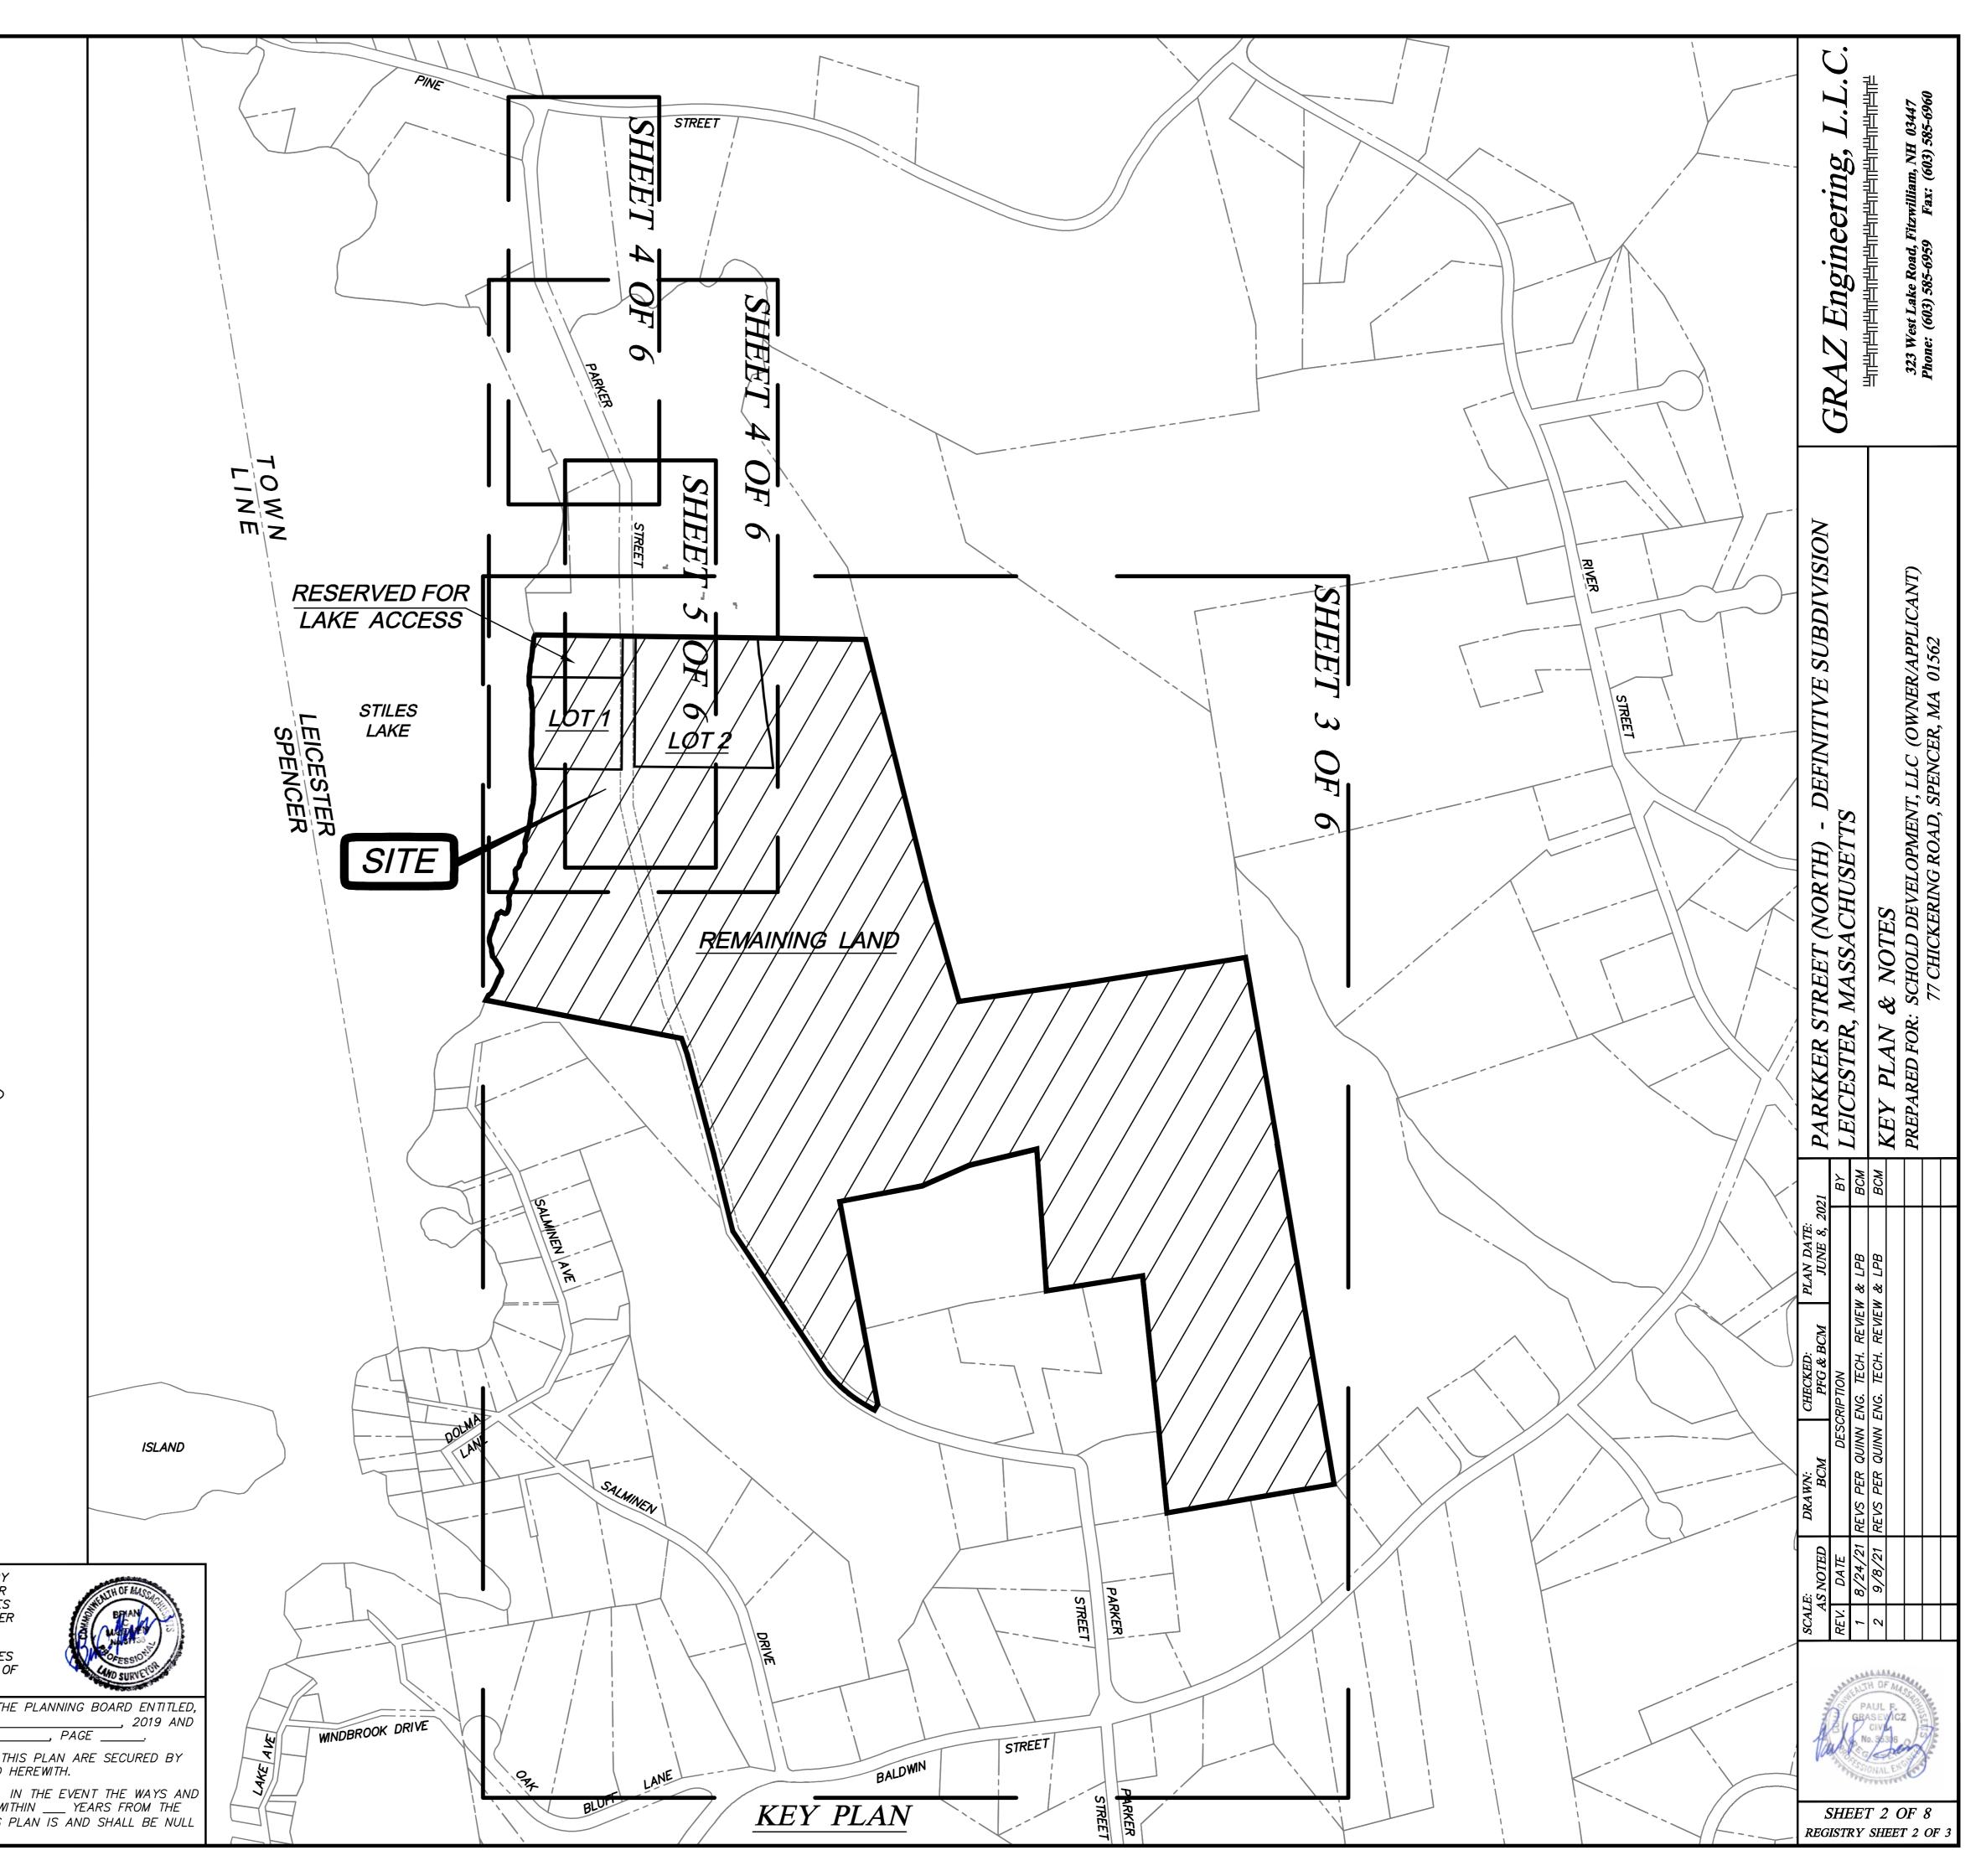

Comments: Enclosed are the revised plans for the Parker Street (North) Definitive Subdivision NOI submittal prepared for Schold Development, LLC (Matt Schold) for the property located on the existing portion of Parker Street located off from Pine Street and being depicted on Assessors Map 42 as Parcels A1.0 & B1.0. We would note that this submittal includes the revised plans, in particular the revised horizontal location adjustment of the proposed infiltration basin in order to meet the required groundwater offset. There were no changes to the stormwater & hydrology computations and report.

# LIST OF DRA WINGS

5 PARKER STREET PLAN & PROFILE (SHT 1 OF 2)

6 PARKER STREET PLAN & PROFILE (SHT 2 OF 2)

7 CONSTRUCTION NOTES & DETAILS

8 DRAINAGE DETAILS

| PROVED UNDER THE<br>IVISION CONTROL LAW | SCAL<br>A | E:<br>S NOTED | DRA  | WN:<br>BCM | 1     |      | CKED:<br>FG & B | BCM    | PLAN DATE:<br>JUNE 8, 2 | 021 |                            |
|-----------------------------------------|-----------|---------------|------|------------|-------|------|-----------------|--------|-------------------------|-----|----------------------------|
| NG BOARD OF LEICESTER                   | REV.      | DATE          |      |            |       | DES  | CRIPTIC         | ON     |                         | BY  |                            |
|                                         | 1         | 8/24/21       | REVS | PER        | QUINN | ENG. | TECH.           | REVIEN | V & LPB                 | ВСМ |                            |
|                                         | 2         | 9/8/21        | REVS | PER        | QUINN | ENG. | TECH.           | REVIEN | V & LPB                 | ВСМ | STH OF MARAA               |
|                                         |           |               |      |            |       |      |                 |        |                         |     | and the hard and signature |
|                                         |           |               |      |            |       |      |                 |        |                         |     | GRASEVICZ                  |
|                                         |           |               |      |            |       |      |                 |        |                         |     | No. 36306 0 2              |
|                                         |           |               |      |            |       |      |                 |        |                         |     | Mar South                  |
|                                         |           |               |      |            |       |      |                 |        |                         |     | TANAL EN CO                |
|                                         |           |               |      |            |       |      |                 |        |                         |     |                            |
|                                         |           |               |      |            |       |      |                 |        |                         |     |                            |
|                                         |           |               |      |            |       |      |                 |        |                         |     | SHEET 1 OF 8               |
|                                         |           |               |      |            |       |      |                 |        |                         |     | REGISTRY SHEET 1 OF 3      |
|                                         |           |               |      |            |       |      |                 |        |                         |     | REGISTRI SHEET TOF 5       |