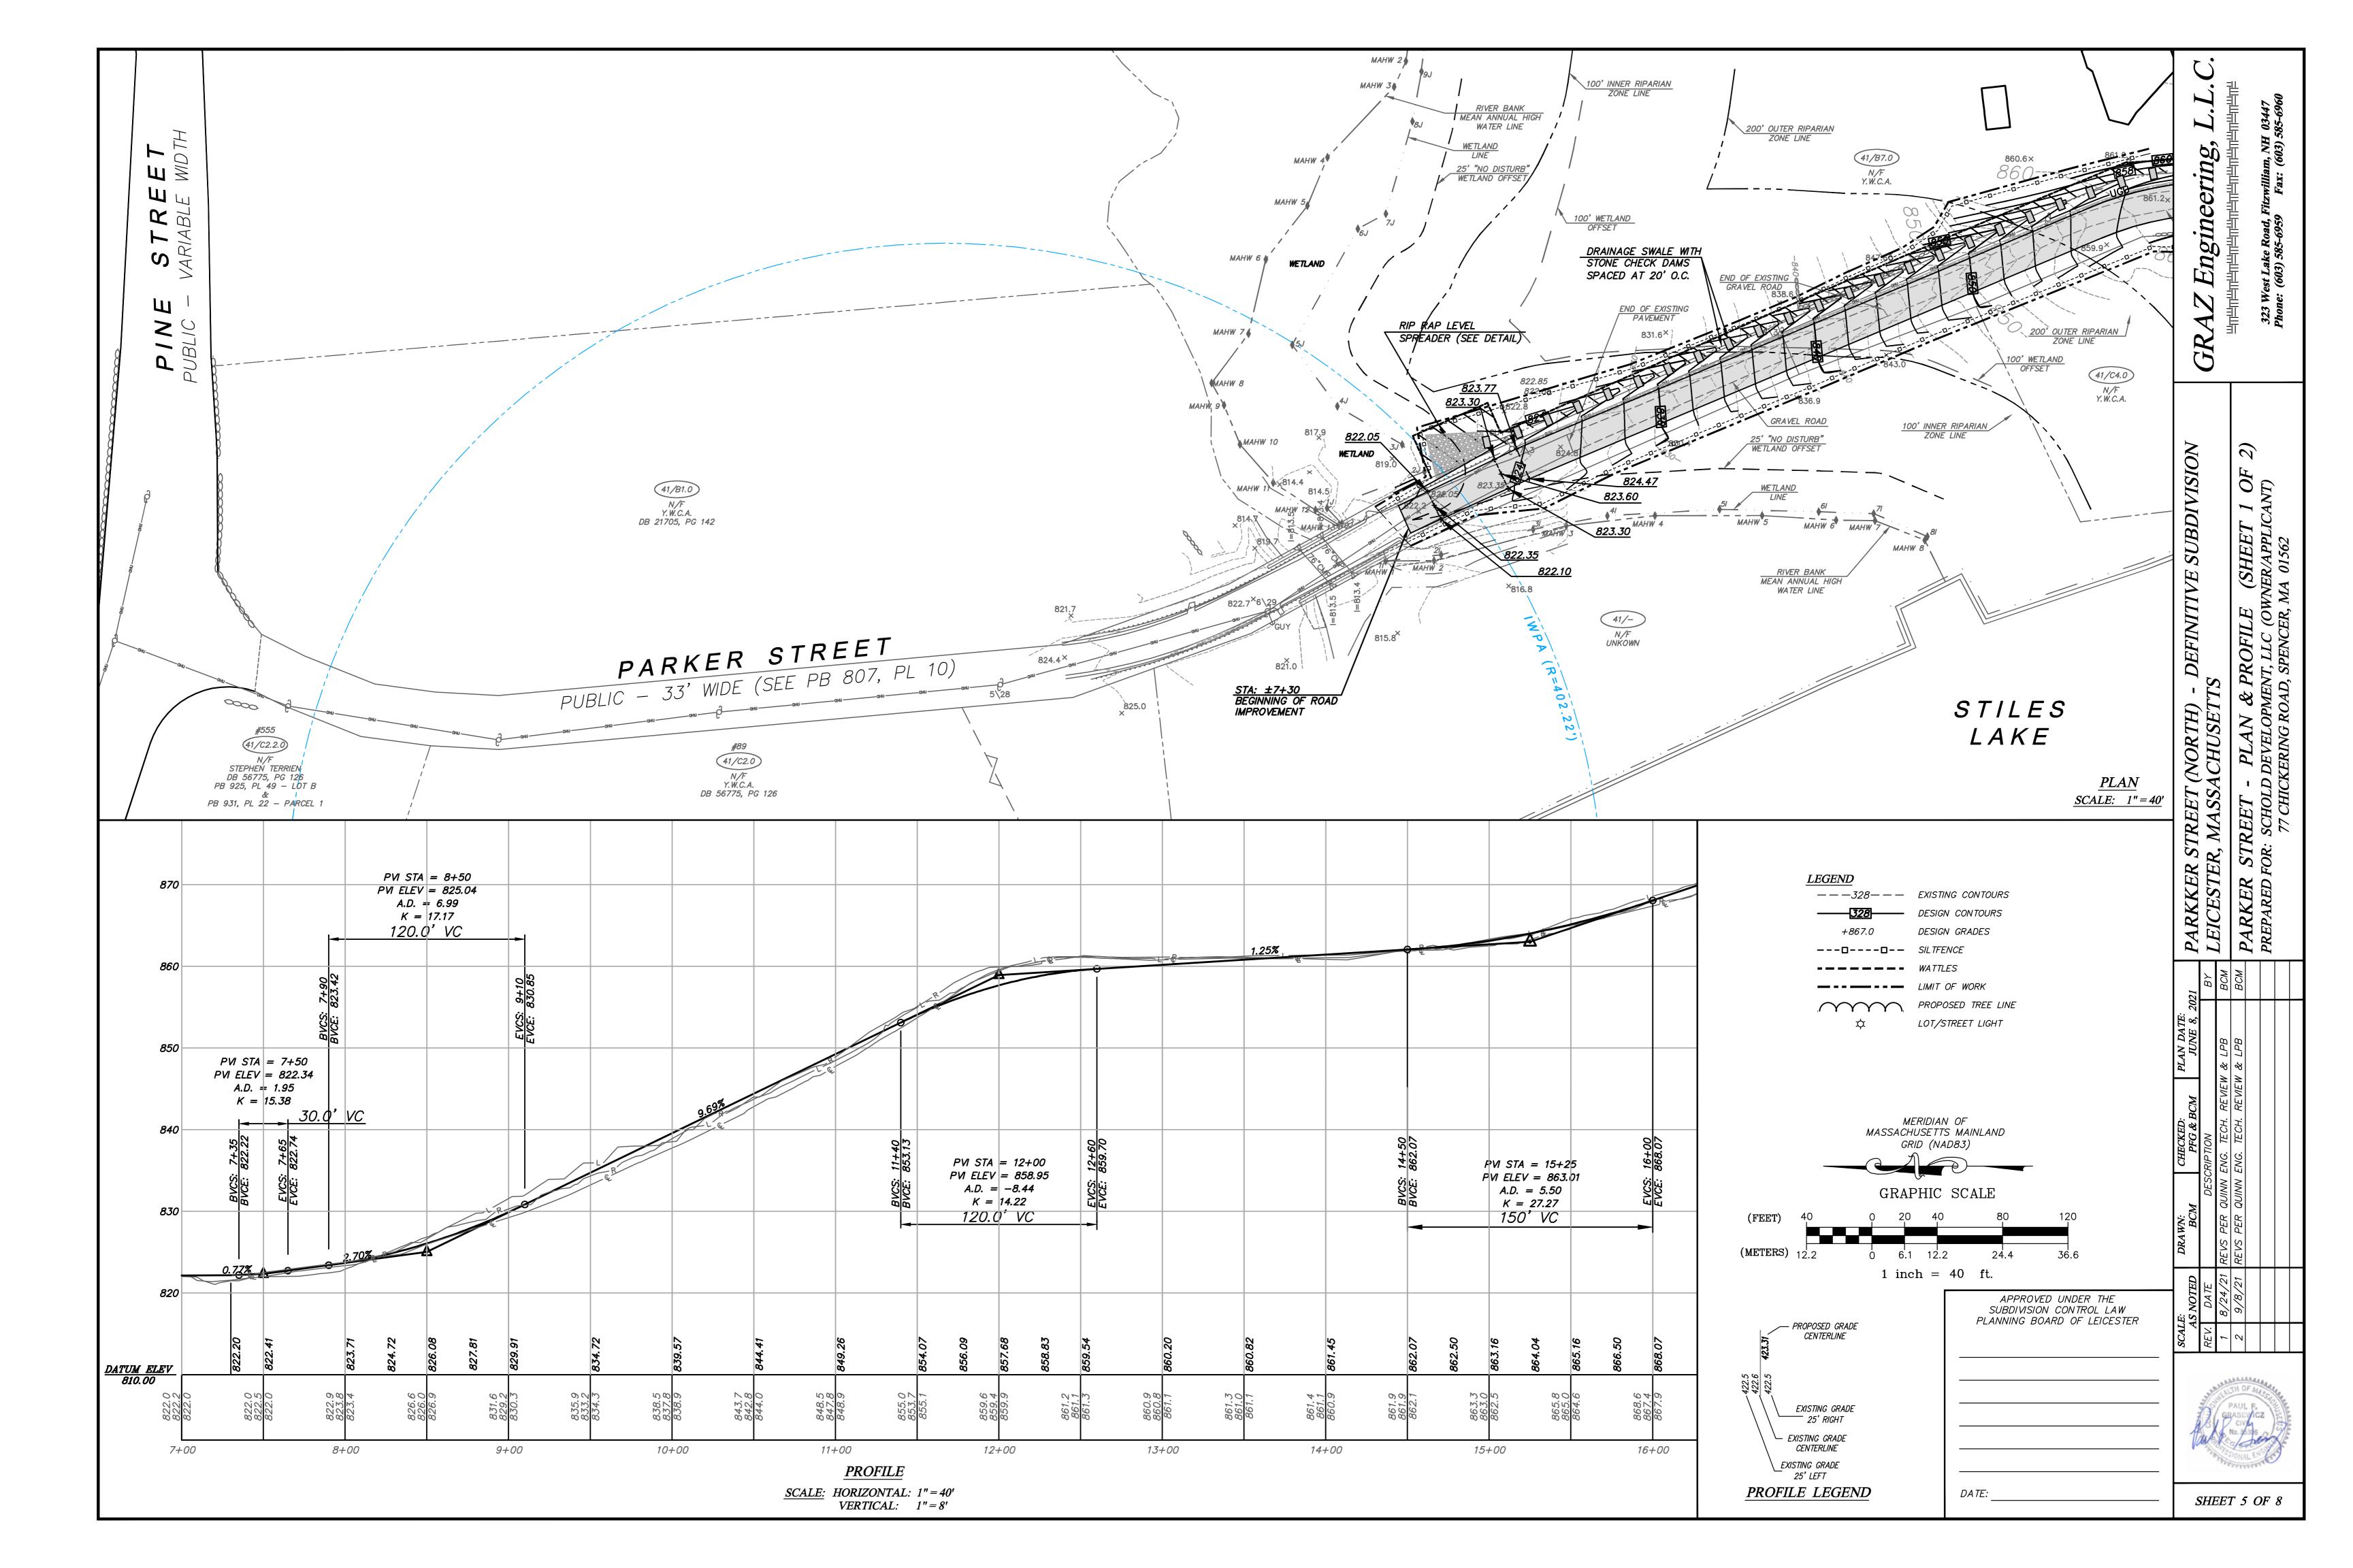

# LIST OF DRA WINGS

5 PARKER STREET PLAN & PROFILE (SHT 1 OF 2)

6 PARKER STREET PLAN & PROFILE (SHT 2 OF 2)

7 CONSTRUCTION NOTES & DETAILS

8 DRAINAGE DETAILS

| PROVED UNDER THE<br>IVISION CONTROL LAW | SCAL<br>A | E:<br>S NOTED | DRA  | WN:<br>BCM | 1     |      | CKED:<br>FG & B | BCM    | PLAN DATE:<br>JUNE 8, 2 | 021 |                            |
|-----------------------------------------|-----------|---------------|------|------------|-------|------|-----------------|--------|-------------------------|-----|----------------------------|
| NG BOARD OF LEICESTER                   | REV.      | DATE          |      |            |       | DES  | CRIPTIC         | ON     |                         | BY  |                            |
|                                         | 1         | 8/24/21       | REVS | PER        | QUINN | ENG. | TECH.           | REVIEN | V & LPB                 | ВСМ |                            |
|                                         | 2         | 9/8/21        | REVS | PER        | QUINN | ENG. | TECH.           | REVIEN | V & LPB                 | ВСМ | STH OF MARAA               |
|                                         |           |               |      |            |       |      |                 |        |                         |     | and the hard and signature |
|                                         |           |               |      |            |       |      |                 |        |                         |     | GRASEVICZ                  |
|                                         |           |               |      |            |       |      |                 |        |                         |     | No. 36306 0 2              |
|                                         |           |               |      |            |       |      |                 |        |                         |     | Mar South                  |
|                                         |           |               |      |            |       |      |                 |        |                         |     | TANAL EN CO                |
|                                         |           |               |      |            |       |      |                 |        |                         |     |                            |
|                                         |           |               |      |            |       |      |                 |        |                         |     |                            |
|                                         |           |               |      |            |       |      |                 |        |                         |     | SHEET 1 OF 8               |
|                                         |           |               |      |            |       |      |                 |        |                         |     | REGISTRY SHEET 1 OF 3      |
|                                         |           |               |      |            |       |      |                 |        |                         |     | REGISTRI SHEET TOF 5       |