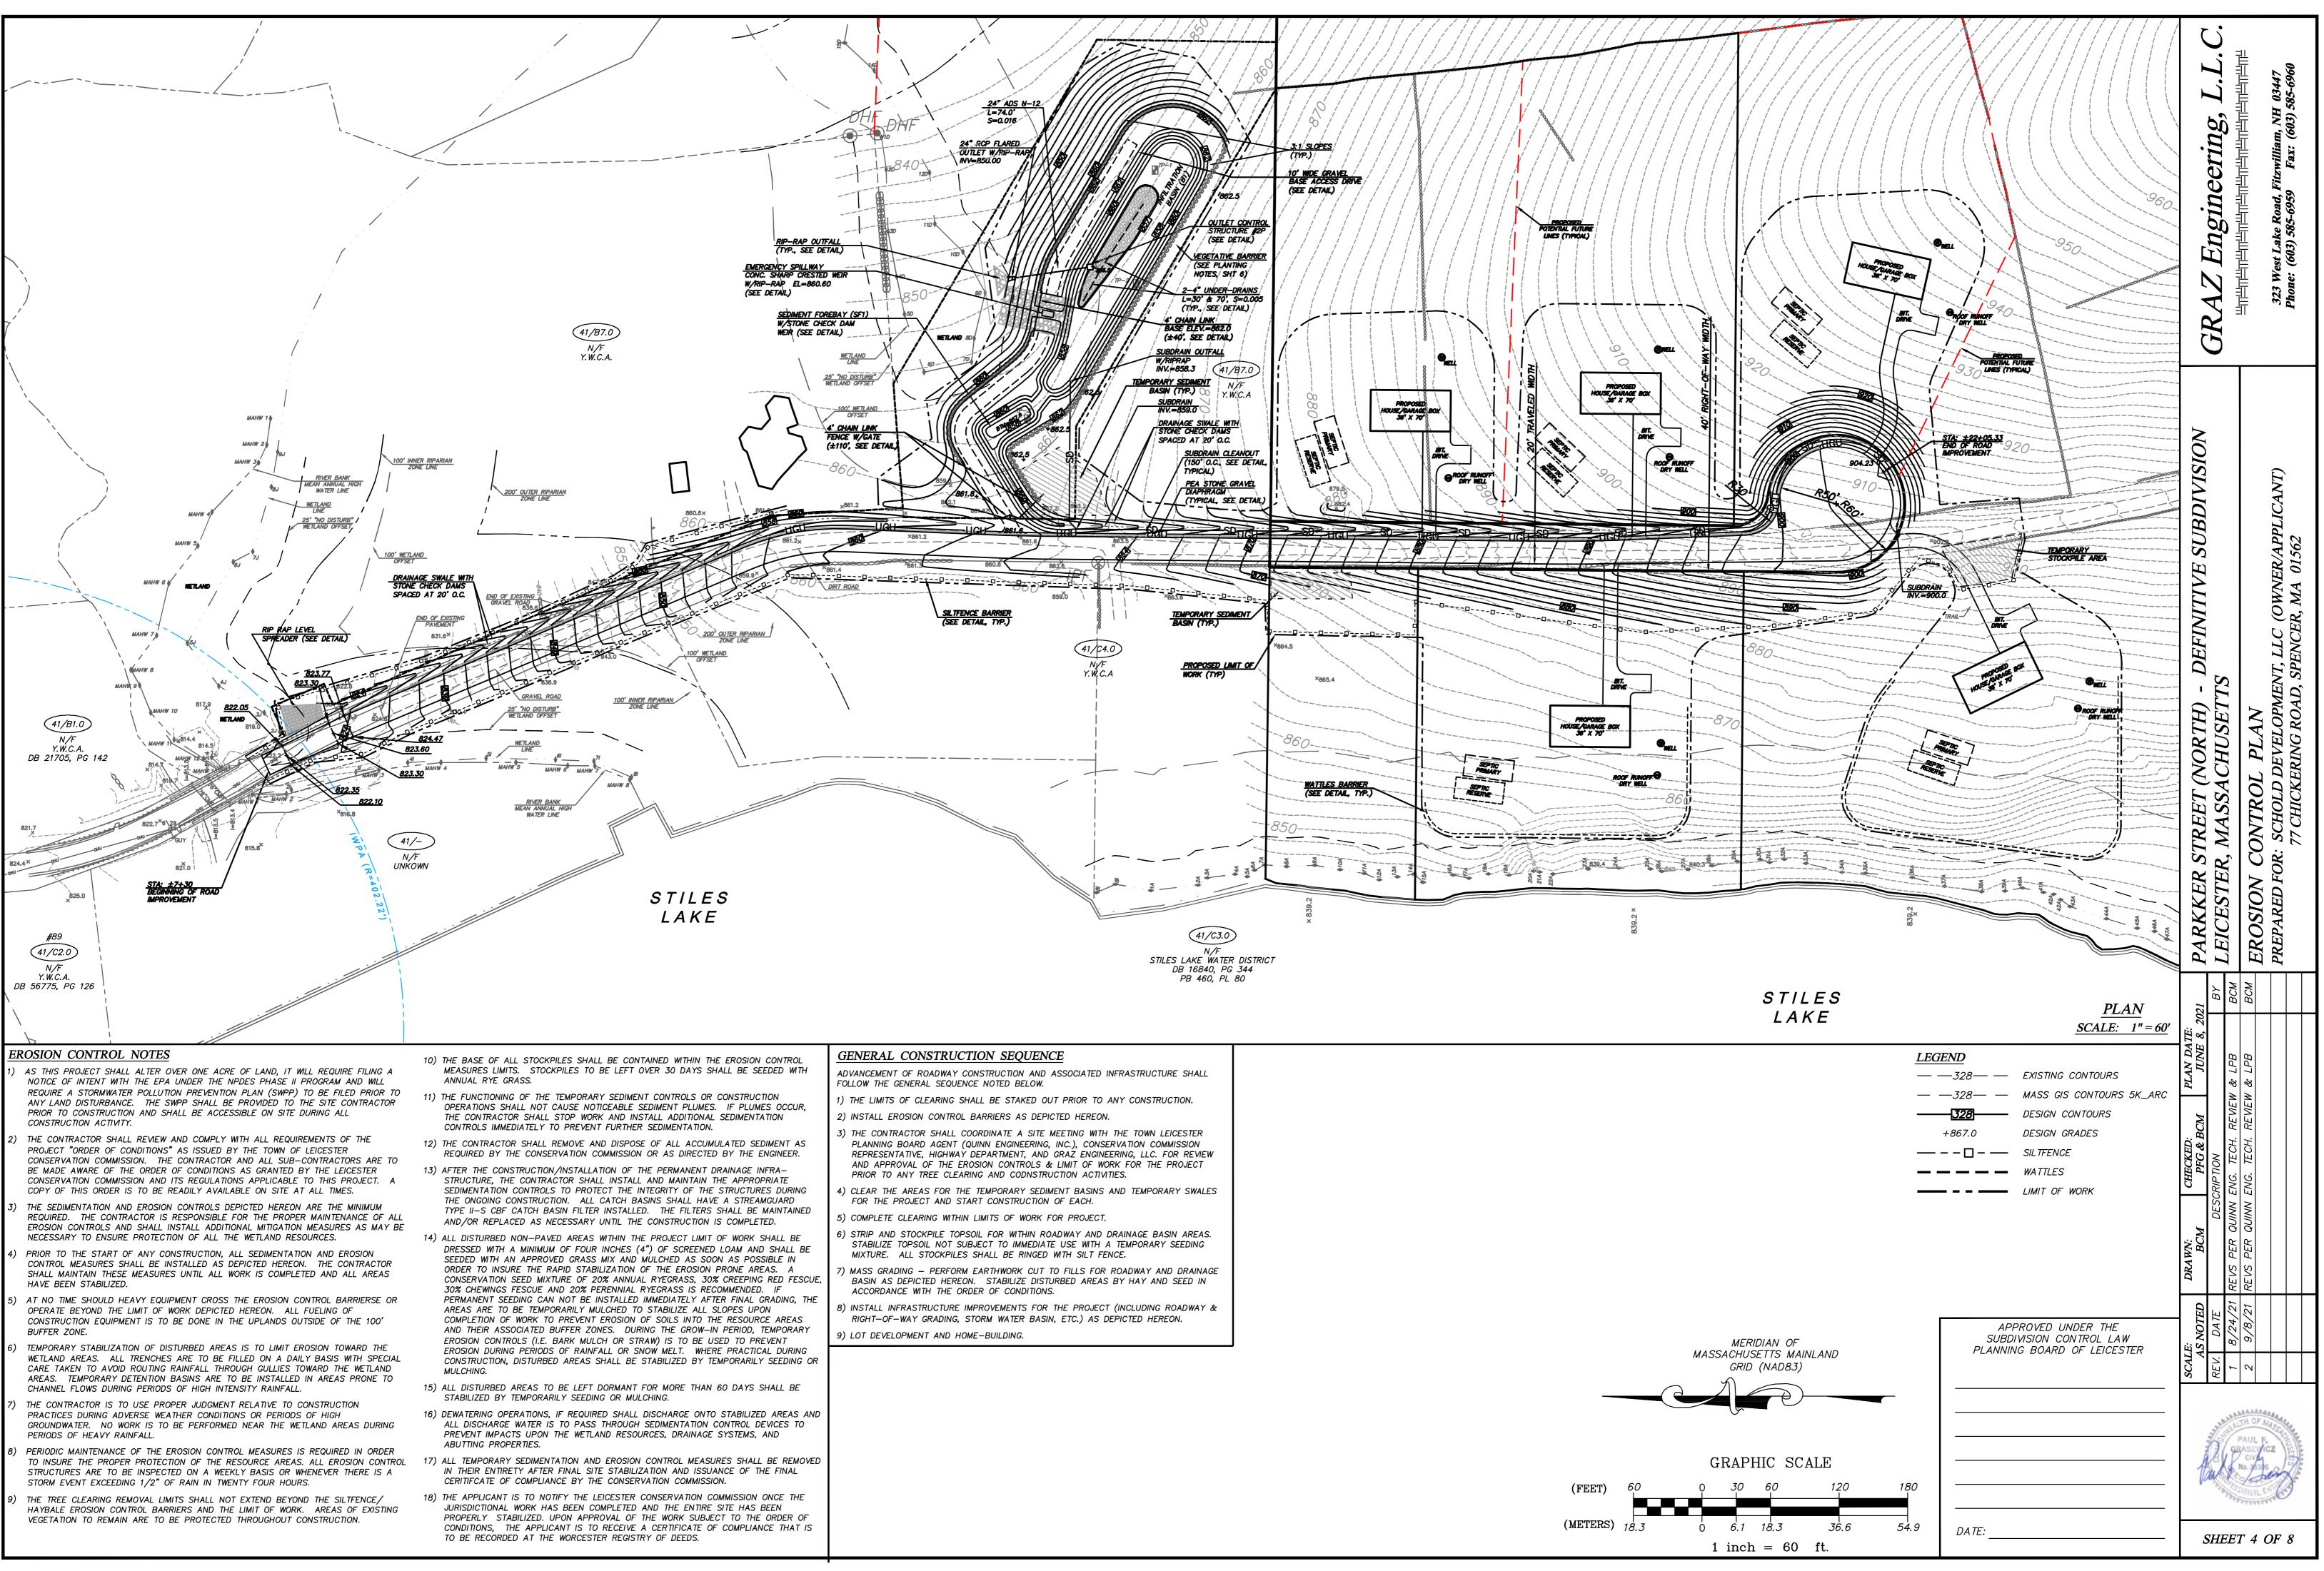

Comments: Enclosed are the revised plans for the Parker Street (North) Definitive Subdivision NOI submittal prepared for Schold Development, LLC (Matt Schold) for the property located on the existing portion of Parker Street located off from Pine Street and being depicted on Assessors Map 42 as Parcels A1.0 & B1.0. We would note that this submittal includes the revised plans, in particular the revised horizontal location adjustment of the proposed infiltration basin in order to meet the required groundwater offset. There were no changes to the stormwater & hydrology computations and report.

| N CONTROL                                                              | GENERAL CONSTRUCTION SEQUENCE                                                                                                                                                                                                                                                                                                                                         |
|------------------------------------------------------------------------|-----------------------------------------------------------------------------------------------------------------------------------------------------------------------------------------------------------------------------------------------------------------------------------------------------------------------------------------------------------------------|
| SEEDED WITH                                                            | ADVANCEMENT OF ROADWAY CONSTRUCTION AND ASSOCIATED INFRASTRUCTURE SHALL FOLLOW THE GENERAL SEQUENCE NOTED BELOW.                                                                                                                                                                                                                                                      |
| CTION<br>MES OCCUR,                                                    | 1) THE LIMITS OF CLEARING SHALL BE STAKED OUT PRIOR TO ANY CONSTRUCTION.                                                                                                                                                                                                                                                                                              |
| TATION                                                                 | 2) INSTALL EROSION CONTROL BARRIERS AS DEPICTED HEREON.                                                                                                                                                                                                                                                                                                               |
| EDIMENT AS<br>ENGINEER.<br>INFRA–<br>OPRIATE                           | 3) THE CONTRACTOR SHALL COORDINATE A SITE MEETING WITH THE TOWN LEICESTER<br>PLANNING BOARD AGENT (QUINN ENGINEERING, INC.), CONSERVATION COMMISSION<br>REPRESENTATIVE, HIGHWAY DEPARTMENT, AND GRAZ ENGINEERING, LLC. FOR REVIEW<br>AND APPROVAL OF THE EROSION CONTROLS & LIMIT OF WORK FOR THE PROJECT<br>PRIOR TO ANY TREE CLEARING AND CODNSTRUCTION ACTIVITIES. |
| ENIATE<br>RES DURING<br>AMGUARD<br>MAINTAINED<br>ETED.                 | 4) CLEAR THE AREAS FOR THE TEMPORARY SEDIMENT BASINS AND TEMPORARY SWALES<br>FOR THE PROJECT AND START CONSTRUCTION OF EACH.                                                                                                                                                                                                                                          |
|                                                                        | 5) COMPLETE CLEARING WITHIN LIMITS OF WORK FOR PROJECT.                                                                                                                                                                                                                                                                                                               |
| SHALL BE<br>ND SHALL BE<br>SSIBLE IN                                   | 6) STRIP AND STOCKPILE TOPSOIL FOR WITHIN ROADWAY AND DRAINAGE BASIN AREAS.<br>STABILIZE TOPSOIL NOT SUBJECT TO IMMEDIATE USE WITH A TEMPORARY SEEDING<br>MIXTURE. ALL STOCKPILES SHALL BE RINGED WITH SILT FENCE.                                                                                                                                                    |
| REAS. A<br>IG RED FESCUE,<br>D. IF<br>GRADING, THE<br>PON<br>RCE AREAS | 7) MASS GRADING – PERFORM EARTHWORK CUT TO FILLS FOR ROADWAY AND DRAINAGE<br>BASIN AS DEPICTED HEREON. STABILIZE DISTURBED AREAS BY HAY AND SEED IN<br>ACCORDANCE WITH THE ORDER OF CONDITIONS.                                                                                                                                                                       |
|                                                                        | 8) INSTALL INFRASTRUCTURE IMPROVEMENTS FOR THE PROJECT (INCLUDING ROADWAY &<br>RIGHT-OF-WAY GRADING, STORM WATER BASIN, ETC.) AS DEPICTED HEREON.                                                                                                                                                                                                                     |
| TEMPORARY<br>REVENT                                                    | 9) LOT DEVELOPMENT AND HOME-BUILDING.                                                                                                                                                                                                                                                                                                                                 |
| CAL DURING<br>Y SEEDING OR                                             |                                                                                                                                                                                                                                                                                                                                                                       |
| SHALL BE                                                               |                                                                                                                                                                                                                                                                                                                                                                       |
| ED AREAS AND<br>DEVICES TO<br>AND                                      |                                                                                                                                                                                                                                                                                                                                                                       |
| L BE REMOVED<br>THE FINAL                                              |                                                                                                                                                                                                                                                                                                                                                                       |
| ONCE THE                                                               |                                                                                                                                                                                                                                                                                                                                                                       |