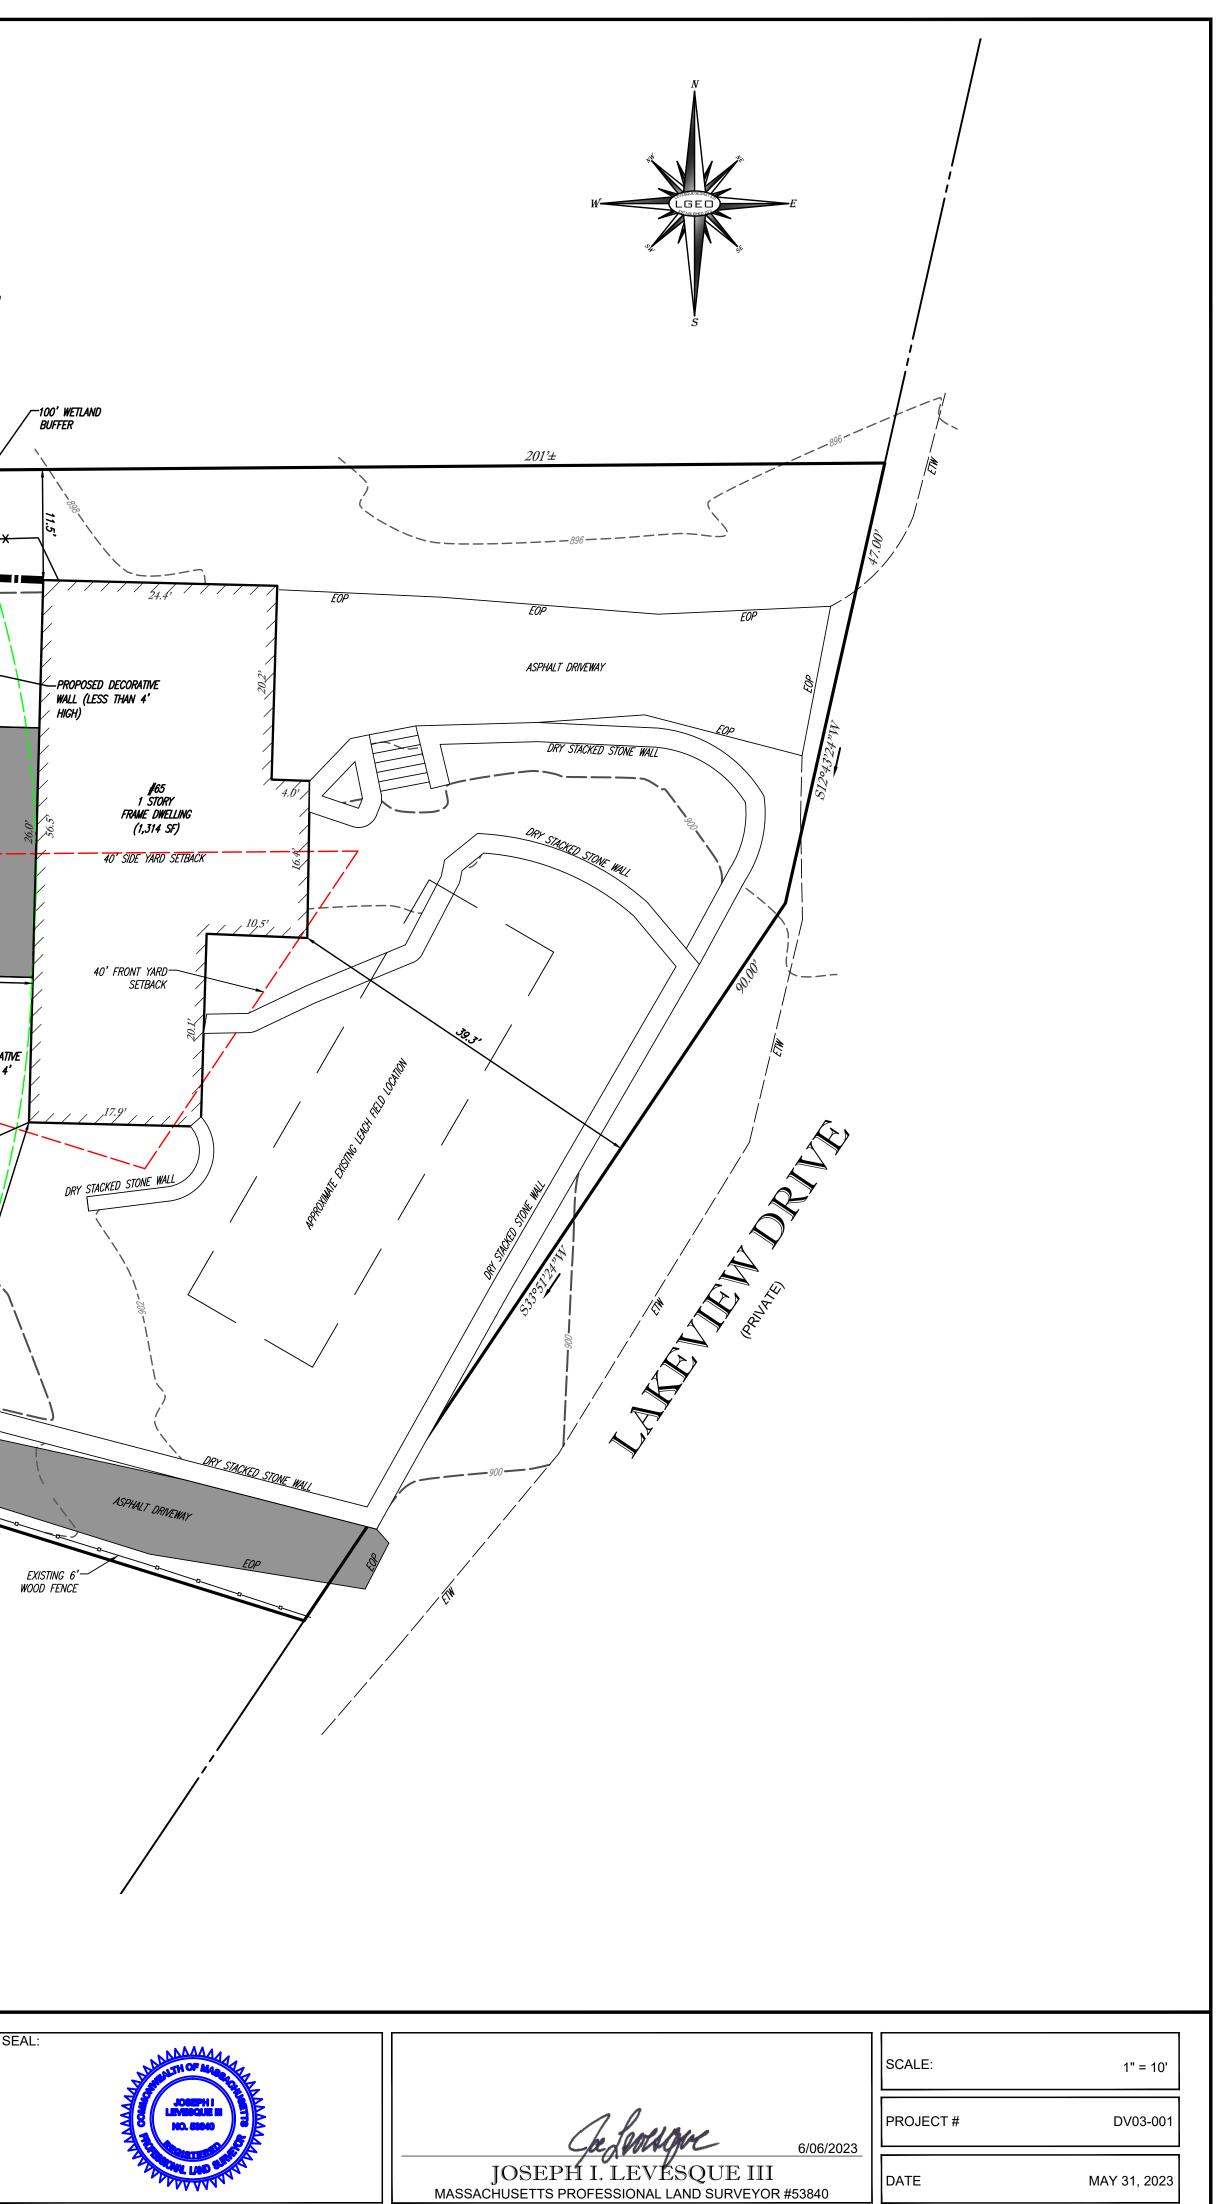

## NOTES:

- PROPERTY KNOWN AS MAP 28B, LOT A4 AS SHOWN ON THE TAX MAPS OF THE TOWN OF LEICESTER, WORCESTER COUNTY, COMMONWEALTH OF MASSACHUSETTS.
- THE BEARING BASIS OF THIS SURVEY REFERS TO THE MASSACHUSETTS STATE PLANE COORDINATE SYSTEM (NAD '83) MAINLAND SYSTEM, BASED ON RTK GPS OBSERVATIONS ON THE MaCORS REAL-TIME NETWORK.
- THIS PLAN IS BASED ON INFORMATION PROVIDED BY A SURVEY PREPARED IN THE FIELD BY LEVESQUE GEOMATICS INC AND OTHER REFERENCE MATERIAL AS LISTED HEREON.
- 1. THIS SURVEY WAS PREPARED WITHOUT THE BENEFIT OF A TITLE REPORT AND IS SUBJECT TO THE RESTRICTIONS, COVENANTS AND/OR EASEMENTS THAT MAY BE CONTAINED THEREIN.
- THE ELEVATIONS SHOWN REFER TO THE NORTH AMERICAN VERTICAL DATUM OF 1988 BASED ON RTK GPS OBSERVATIONS ON THE MaCORS REAL-TIME NETWORK AND ARE SUBJECT TO LOCAL BENCHMARK ADJUSTMENT.
- PROPOSED IMPROVEMENT ARE BASED ON A SITE PLAN FOR 65 LAKEVIEW DRIVE, LEICESTER, MASSACHUSETTS, DATED MARCH 22, 2023, PREPARED BY ASA ENGINEERING, ORG.

## **REFERENCES:**

1. MAP ENTITLED "PLAN OF CEDAR LAKE GROVE, LEICESTER, MASS.," DATED JULY 20, 1940 AND FILED IN THE WORCESTER DISTRICT REGISTRY OF DEEDS AS PLAN BOOK 113, PLAN 71.

LOCUS INFORMATION:

OWNER: DENISSE C. VALENTINE 65 LAKEVIEW DRIVE LEICESTER, MASS.

TAX MAP 28B, LOT A4

LEGEND

--------- EXISTING CONTOUR **— —** *125* **— —** 

PROPOSED DECORATIVE WALL LESS THAN 4' HIGH PROPOSED POROUS PAVERS

PROPOSED DECK AREA

## ZONING INFORMATION SUBURBAN AGRICULTURAL DISTRICT SOURCE: TOWN OF LEICESTER ZONING MAP DATED 2021 & ZONING BYLAWS AMENDED THROUGH OCT. 26, 2021

| ITEMS          | REQUIRED  | EXISTING  | PROPOSED  |
|----------------|-----------|-----------|-----------|
| MIN LOT AREA   | 80,000 SF | 18,167 SF | 18,167 SF |
| MIN FRONTAGE   | 200'      | 137'      | 137'      |
| MIN FRONT YARD | 40'       | 39.3'     | 39.3'     |
| MIN SIDE YARD  | 40'       | 9.7'      | 9.7'      |
| MIN REAR YARD  | 40'       | 100.4'    | 55.0'     |
| MAX. COVERAGE  | 30%       | 7.8%      | 12.0%     |