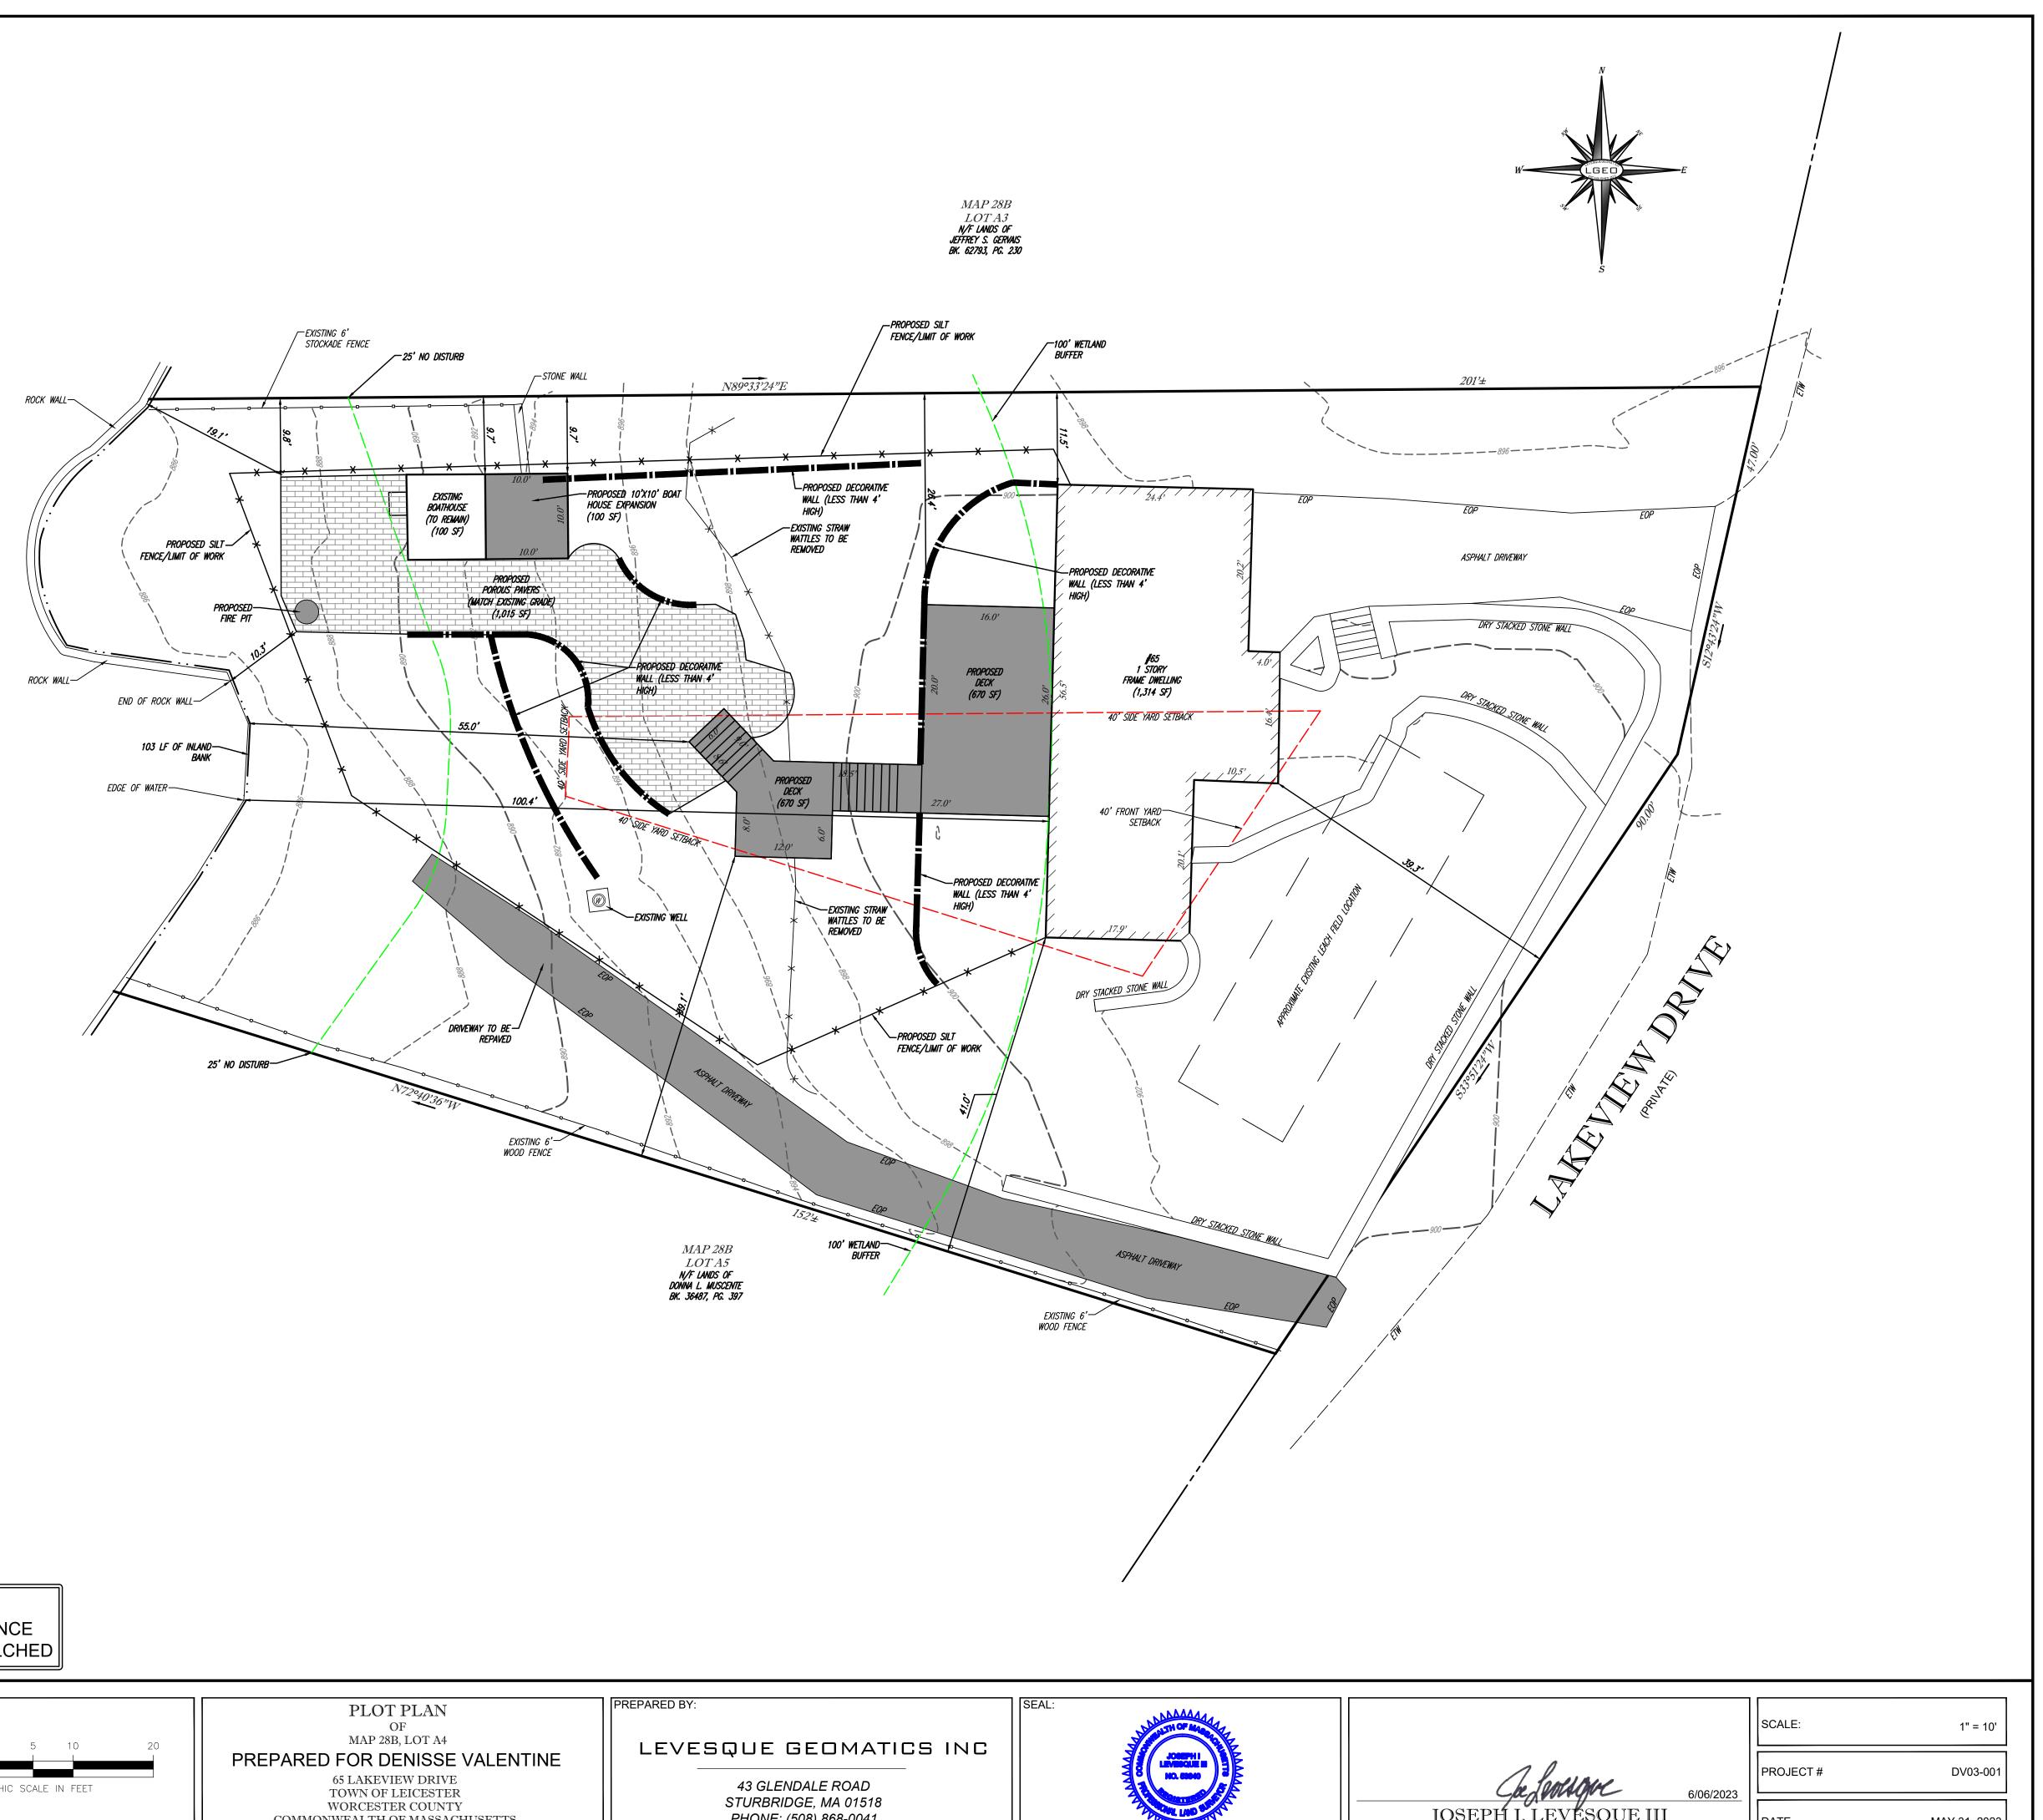

## NOTES:

- PROPERTY KNOWN AS MAP 28B, LOT A4 AS SHOWN ON THE TAX MAPS OF THE TOWN OF LEICESTER, WORCESTER COUNTY, COMMONWEALTH OF MASSACHUSETTS.
- THE BEARING BASIS OF THIS SURVEY REFERS TO THE MASSACHUSETTS STATE PLANE COORDINATE SYSTEM (NAD '83) MAINLAND SYSTEM, BASED ON RTK GPS OBSERVATIONS ON THE MaCORS REAL-TIME NETWORK.
- THIS PLAN IS BASED ON INFORMATION PROVIDED BY A SURVEY PREPARED IN THE FIELD BY LEVESQUE GEOMATICS INC AND OTHER REFERENCE MATERIAL AS LISTED HEREON.
- 1. THIS SURVEY WAS PREPARED WITHOUT THE BENEFIT OF A TITLE REPORT AND IS SUBJECT TO THE RESTRICTIONS, COVENANTS AND/OR EASEMENTS THAT MAY BE CONTAINED THEREIN.
- THE ELEVATIONS SHOWN REFER TO THE NORTH AMERICAN VERTICAL DATUM OF 1988 BASED ON RTK GPS OBSERVATIONS ON THE MaCORS REAL-TIME NETWORK AND ARE SUBJECT TO LOCAL BENCHMARK ADJUSTMENT.
- PROPOSED IMPROVEMENT ARE BASED ON A SITE PLAN FOR 65 LAKEVIEW DRIVE, LEICESTER, MASSACHUSETTS, DATED MARCH 22, 2023, PREPARED BY ASA ENGINEERING, ORG.

## **REFERENCES:**

1. MAP ENTITLED "PLAN OF CEDAR LAKE GROVE, LEICESTER, MASS.," DATED JULY 20, 1940 AND FILED IN THE WORCESTER DISTRICT REGISTRY OF DEEDS AS PLAN BOOK 113, PLAN 71.

LOCUS INFORMATION:

OWNER: DENISSE C. VALENTINE 65 LAKEVIEW DRIVE LEICESTER, MASS.

TAX MAP 28B, LOT A4

LEGEND

--------- EXISTING CONTOUR **— —** *125* **— —** 

PROPOSED DECORATIVE WALL LESS THAN 4' HIGH PROPOSED POROUS PAVERS

PROPOSED DECK AREA

## ZONING INFORMATION SUBURBAN AGRICULTURAL DISTRICT SOURCE: TOWN OF LEICESTER ZONING MAP DATED 2021 & ZONING BYLAWS AMENDED THROUGH OCT. 26, 2021

| ITEMS          | REQUIRED  | EXISTING  | PROPOSED  |
|----------------|-----------|-----------|-----------|
| MIN LOT AREA   | 80,000 SF | 18,167 SF | 18,167 SF |
| MIN FRONTAGE   | 200'      | 137'      | 137'      |
| MIN FRONT YARD | 40'       | 39.3'     | 39.3'     |
| MIN SIDE YARD  | 40'       | 9.7'      | 9.7'      |
| MIN REAR YARD  | 40'       | 100.4'    | 55.0'     |
| MAX. COVERAGE  | 30%       | 7.8%      | 12.0%     |