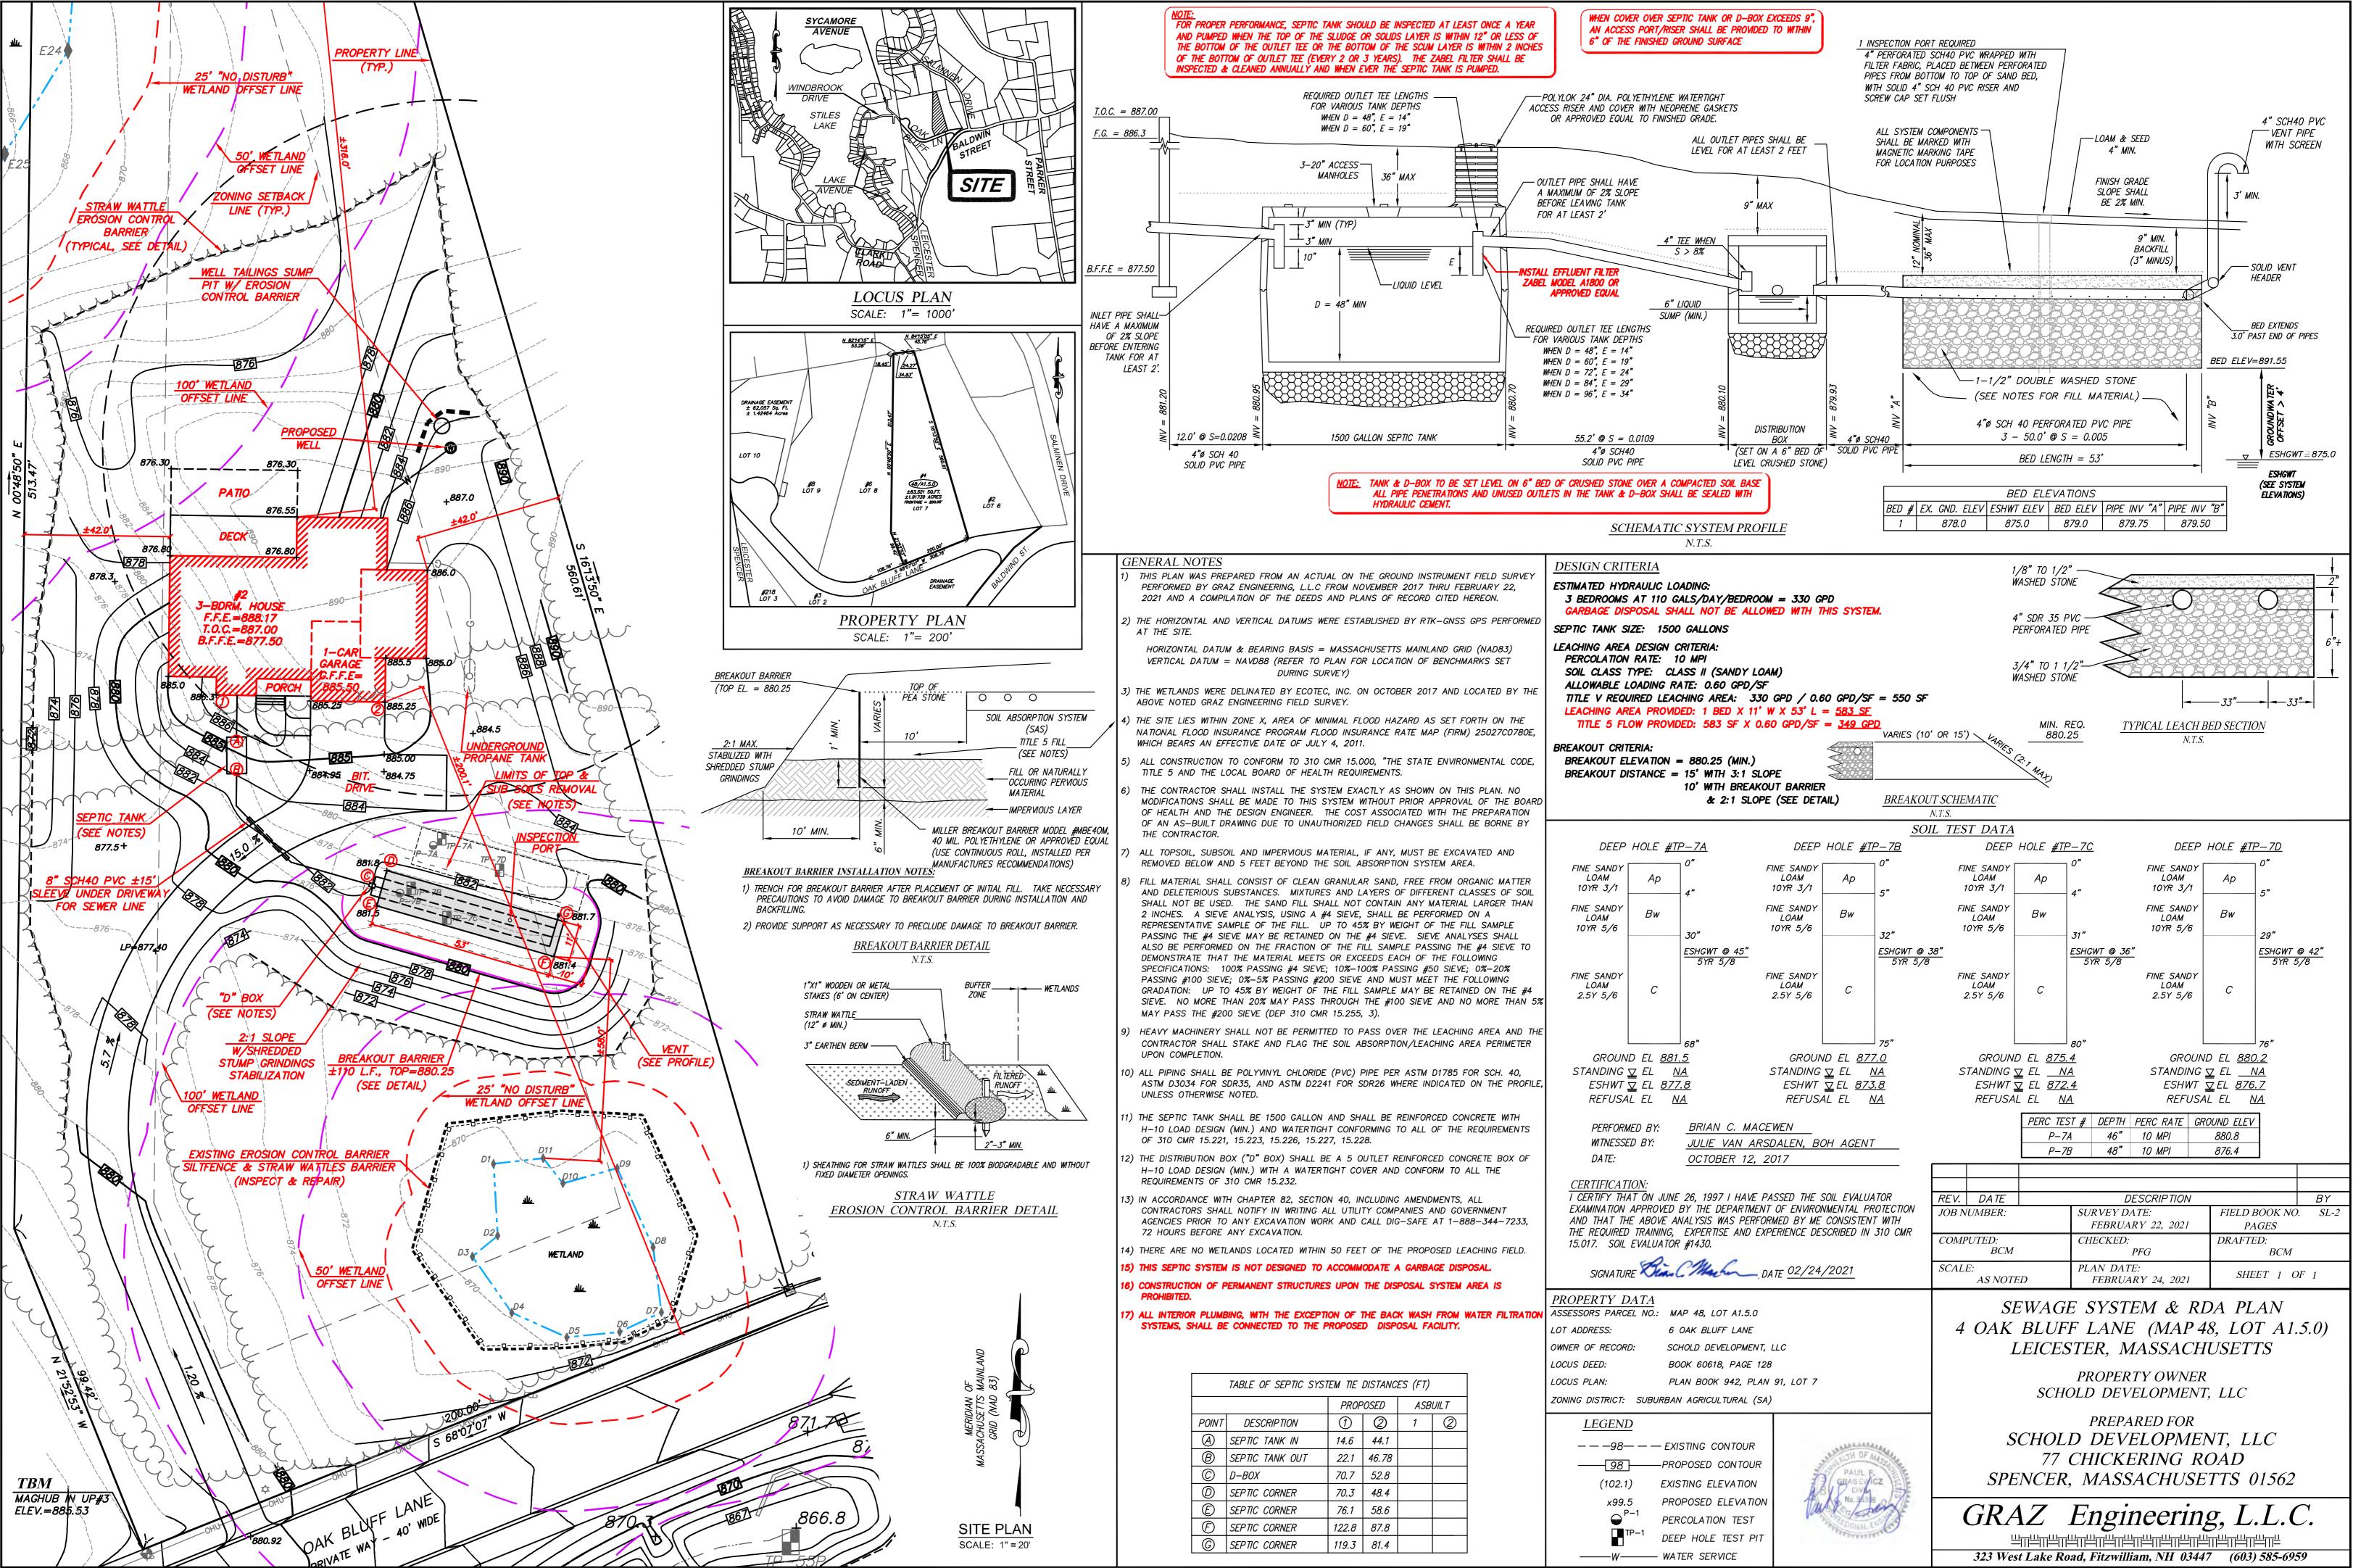

#### C. Project Description

c. Plan and/or Map Reference(s):

Title

| Portions of the work for this site adjacent to the | Isolated BVW was permitted under the t of work & s and plans to identify the location of the area subject to this request):                                                                                                |
|----------------------------------------------------|----------------------------------------------------------------------------------------------------------------------------------------------------------------------------------------------------------------------------|
| 4 Oak Bluff Lane                                   | Leicester                                                                                                                                                                                                                  |
| Street Address                                     | City/Town                                                                                                                                                                                                                  |
| 48                                                 | A1.5.0                                                                                                                                                                                                                     |
| Assessors Map/Plat Number                          | Parcel/Lot Number                                                                                                                                                                                                          |
| westerly of the intersection                       | tional paper, if necessary):  ilding lot located on the northerly side of Oak Bluff Lane just  of Oak Bluff Lane with Baldwin Street. The proposed work is  ones of an Isolated Bordering Vegetated Wetlands (BVW) that is |
|                                                    | ane northerly right-of- way line and a BVW located just northwesterly                                                                                                                                                      |

Septic System & RDA Plan, 4 Oak Bluff Lane, Leicester, MA, Sheet 1 of 1

Title

2. a. Work Description (use additional paper and/or provide plan(s) of work, if necessary):

Construction of a new single family dwelling with attached garage and associated septic system, well, driveway, and site grading, a portion of which is located in the Buffer Zone to Bordering

The proposed work is within the 100-foot Buffer Zones of an Isolated Bordering Vegetated Wetlands (BVW) that is located near the Oak Bluff Lane northerly right-of- way line and a BVW located just northwesterly of the northwest corner of the subject property. All of the proposed >28 feet from the BVW & thereby is outside the 25-foot "No Disturb Zone" as set forth in the local bylaw. Portions of the work for this site adjacent to the Isolated BVW was permitted under the Order of Conditions issued by the Commission on March 19, 2019 under Mass DEP File No. 197-0644 for the site work associated with the Oak Bluff Definitive Subdivision.