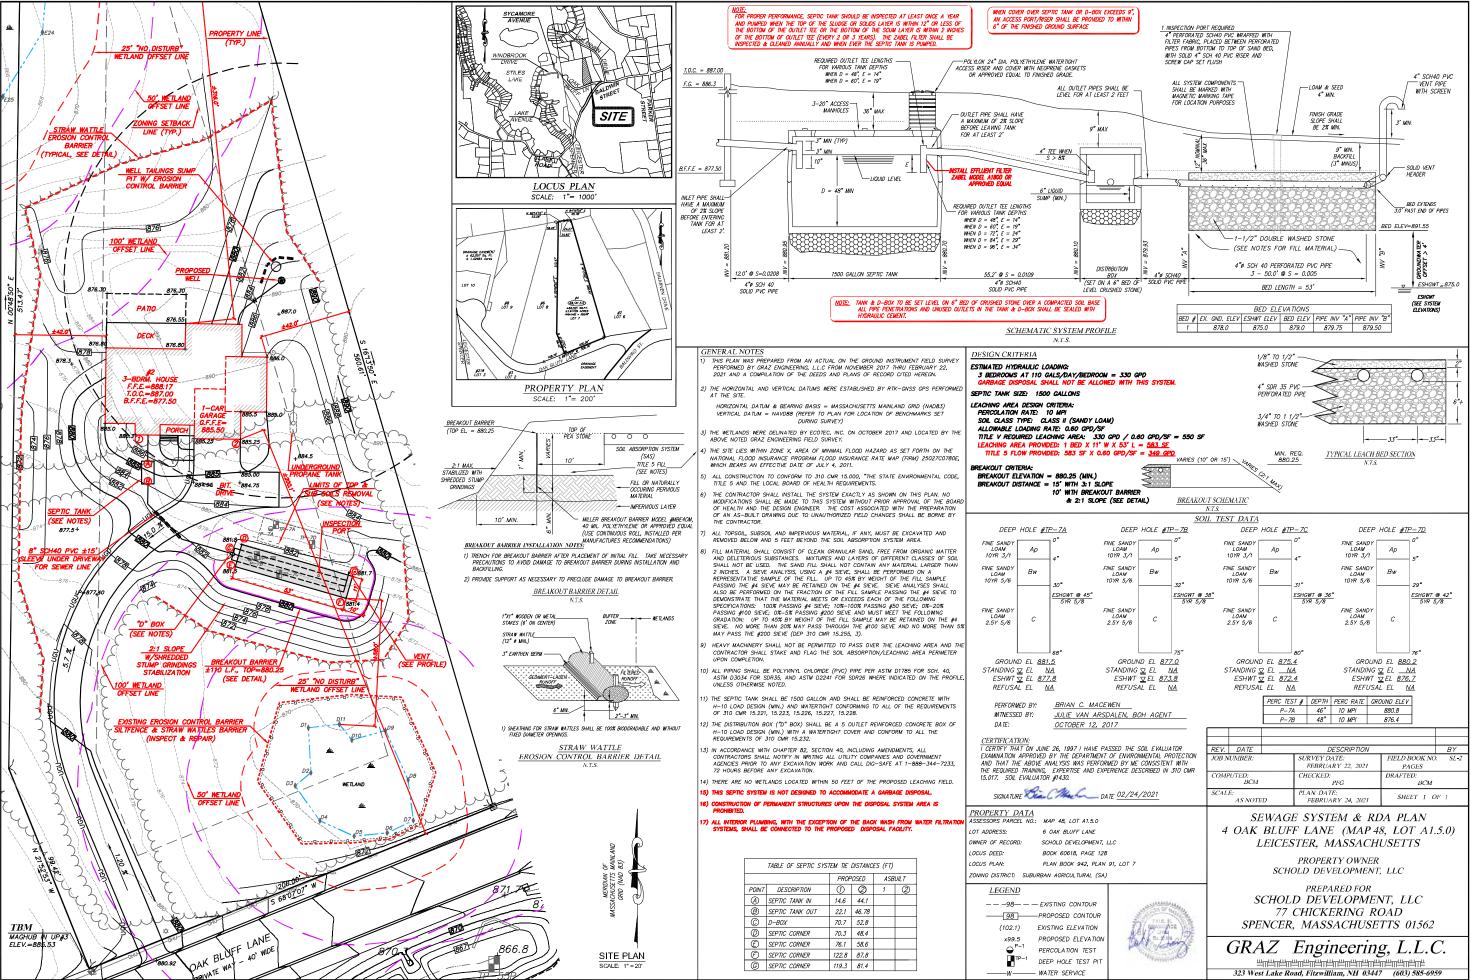

#### C. Project Description

c. Plan and/or Map Reference(s):

Title

| Portions of the work for this site adjacent to the | Isolated BVW was permitted under the t of work & s and plans to identify the location of the area subject to this request):                                                                                                |
|----------------------------------------------------|----------------------------------------------------------------------------------------------------------------------------------------------------------------------------------------------------------------------------|
| 4 Oak Bluff Lane                                   | Leicester                                                                                                                                                                                                                  |
| Street Address                                     | City/Town                                                                                                                                                                                                                  |
| 48                                                 | A1.5.0                                                                                                                                                                                                                     |
| Assessors Map/Plat Number                          | Parcel/Lot Number                                                                                                                                                                                                          |
| westerly of the intersection                       | tional paper, if necessary):  ilding lot located on the northerly side of Oak Bluff Lane just  of Oak Bluff Lane with Baldwin Street. The proposed work is  ones of an Isolated Bordering Vegetated Wetlands (BVW) that is |
|                                                    | ane northerly right-of- way line and a BVW located just northwesterly                                                                                                                                                      |

Septic System & RDA Plan, 4 Oak Bluff Lane, Leicester, MA, Sheet 1 of 1

Title

2. a. Work Description (use additional paper and/or provide plan(s) of work, if necessary):

Construction of a new single family dwelling with attached garage and associated septic system, well, driveway, and site grading, a portion of which is located in the Buffer Zone to Bordering

The proposed work is within the 100-foot Buffer Zones of an Isolated Bordering Vegetated Wetlands (BVW) that is located near the Oak Bluff Lane northerly right-of- way line and a BVW located just northwesterly of the northwest corner of the subject property. All of the proposed >28 feet from the BVW & thereby is outside the 25-foot "No Disturb Zone" as set forth in the local bylaw. Portions of the work for this site adjacent to the Isolated BVW was permitted under the Order of Conditions issued by the Commission on March 19, 2019 under Mass DEP File No. 197-0644 for the site work associated with the Oak Bluff Definitive Subdivision.