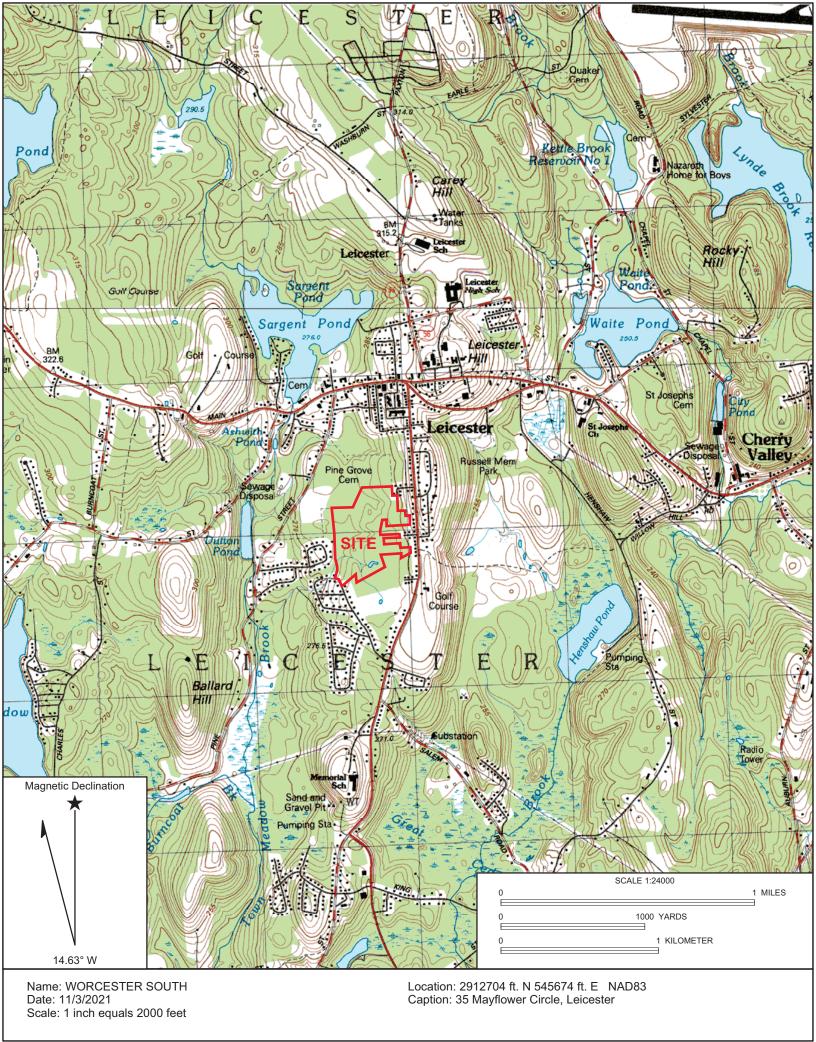

Comments: Enclosed is the NOI submittal prepared for Thomas Martin (Owner/Applicant) for the property located at 35 Mayflower Circle and being depicted on Assessors Map 30A, Parcel A1. I trust that this submittal meets the requirements of the Commission and look forward to discussing this project at the public hearing.

Provided by MassDEP: MassDEP File #: eDEP Transaction #:1321603 City/Town:LEICESTER

**A.General Information** 1. Project Location: a. Street Address 35 MAYFLOWER CIRCLE b. City/Town LEICESTER c. Zip Code 01524 d. Latitude e. Longitude 42.23520N 71.91303W f. Map/Plat # g.Parcel/Lot # 30A A1 2. Applicant: Individual □ Organization a. First Name THOMAS MARTIN b.Last Name c. Organization d. Mailing Address 16 BRIDLE PATH e. City/Town SHREWSBURY f. State MA g. Zip Code 01545 h. Phone Number 508-735-2283 j. Email i. Fax 3. Property Owner: T more than one owner b. Last Name a. First Name THOMAS MARTIN c. Organization **16 BRIDLE PATH** d. Mailing Address e. City/Town SHREWSBURY f.State g. Zip Code 01545 MA h. Phone Number i. Fax 508-735-2283 j.Email 4. Representative: a. First Name BRIAN b. Last Name MACEWEN GRAZ ENGINEERING, LLC c. Organization d. Mailing Address PO BPX 813 01366-0813 e. City/Town PETERSHAM f. State MA g. Zip Code h.Phone Number 508-769-9084 i.Fax j.Email Brian@GrazEngineering.com 5. Total WPA Fee Paid (Automatically inserted from NOI Wetland Fee Transmittal Form): a. Total Fee Paid 500.00 b.State Fee Paid 237.50 c.City/Town Fee Paid 262.50 6.General Project Description: CONSTRUCT OF A NEW SINGLE FAMILY DWELLING WITH GARAGE, DRIVEWAY, AND ASSOCIATED SITE GRADING AS WELL AS MUNICIPAL SEWER & WATER SERVICES WHICH ARE LOCATED IN THE BUFFER ZONE TO A BORDERING VEGETATED WETLANDS (BVW). 7a.Project Type: 1. Single Family Home 2. 
Residential Subdivision 3. □ Limited Project Driveway Crossing 4. Commercial/Industrial 5. Dock/Pier