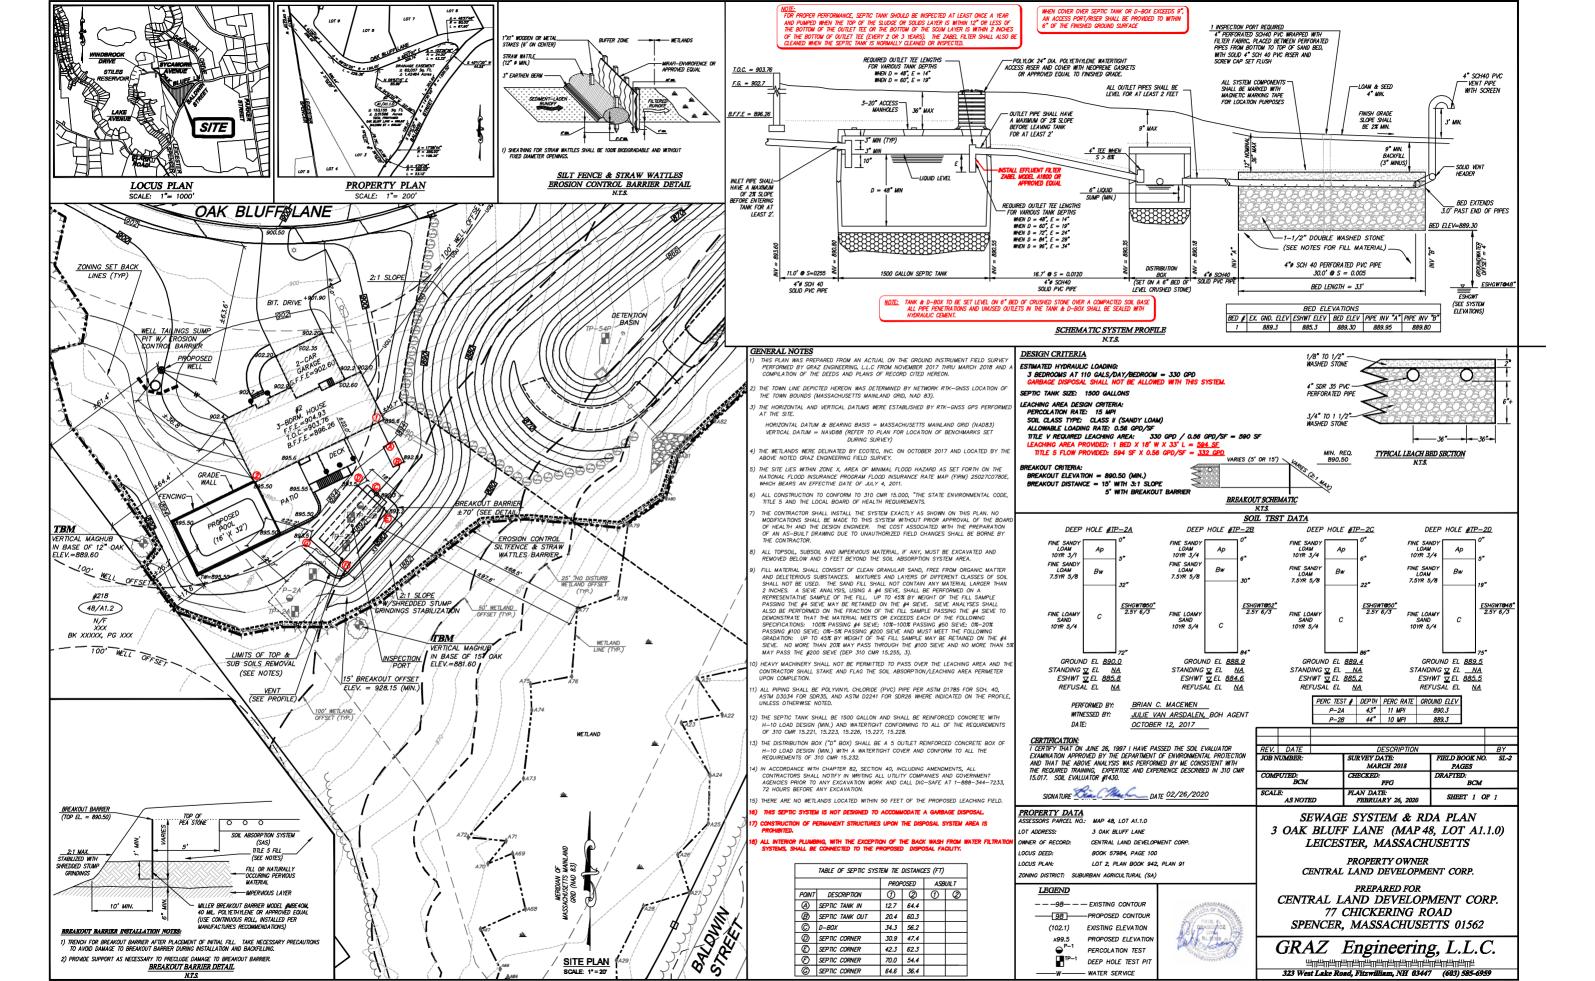

# C. Project Description

1. a. Project Location (use maps and plans to identify the location of the area subject to this request):

| 3 Oak Bluff Lane          | Leicester         |  |
|---------------------------|-------------------|--|
| Street Address            | City/Town         |  |
| 48                        | A1.1.0            |  |
| Assessors Map/Plat Number | Parcel/Lot Number |  |

b. Area Description (use additional paper, if necessary):

Undeveloped residential building lot located on the northerly side of Oak Bluff Lane just westerly of the intersection of Oak Bluff Lane with Baldwin Street. The proposed work is within the 100-foot Buffer Zone of a Bordering Vegetated Wetlands that is located adjacent to and on the northerly side Baldwin Street. All of the proposed work is >50-feet from the wetlands & thereby outside the 25-foot"No Disturb Zone" as set forth in the local bylaw. All work is located within the perimeter limit of work & erosion controls as permitted under the Order of Conditions issued by the Commission on March 19, 2019 under Mass DEP File No. 197-0644 for the site work associated with the Oak Bluff Definitive Subdivision.

c. Plan and/or Map Reference(s):

| Septic System & RDA Plan, 3 Oak Bluff Lane, Leicester, MA, Sheet 1 of 1<br>Title | February 26, 2020 |
|----------------------------------------------------------------------------------|-------------------|
| Title                                                                            | Date              |

Title

2. a. Work Description (use additional paper and/or provide plan(s) of work, if necessary):

Construction of a new single family dwelling with attached garage and associated septic system,

well, driveway, and site grading, a portion of which is located in the Buffer Zone to a Bordering

Vegetated Wetlands (BVW). Appropriate erosion control measures (silt fence, straw wattles,

etc.) currently in place for the subdivision project shall be extended, repaired, & maintained as

depicted on the plan and as required by the Commission.

## C. Project Description (cont.)

b. Identify provisions of the Wetlands Protection Act or regulations which may exempt the applicant from having to file a Notice of Intent for all or part of the described work (use additional paper, if necessary).

Although the proposed site work is located within the 100-foot Buffer Zone to the BVW,

since the site is located upgradient of the limit of work and erosion controls already installed

under the Order of Conditions issued by the Commission on March 19, 2019 under Mass DEP

File No. 197-0644 for the site work associated with the Oak Bluff Definitive Subdivision.

- 3. a. If this application is a Request for Determination of Scope of Alternatives for work in the Riverfront Area, indicate the one classification below that best describes the project.
  - Single family house on a lot recorded on or before 8/1/96
  - X Single family house on a lot recorded after 8/1/96
  - Expansion of an existing structure on a lot recorded after 8/1/96
  - Project, other than a single family house or public project, where the applicant owned the lot before 8/7/96
  - New agriculture or aquaculture project
  - Public project where funds were appropriated prior to 8/7/96
  - Project on a lot shown on an approved, definitive subdivision plan where there is a recorded deed restriction limiting total alteration of the Riverfront Area for the entire subdivision
  - Residential subdivision; institutional, industrial, or commercial project
  - Municipal project
  - District, county, state, or federal government project
  - Project required to evaluate off-site alternatives in more than one municipality in an Environmental Impact Report under MEPA or in an alternatives analysis pursuant to an application for a 404 permit from the U.S. Army Corps of Engineers or 401 Water Quality Certification from the Department of Environmental Protection.

b. Provide evidence (e.g., record of date subdivision lot was recorded) supporting the classification above (use additional paper and/or attach appropriate documents, if necessary.)

Lot 2, Plan Book 942, Plan 91 recorded on 5/28/2019 in Worcester District Registry of Deeds