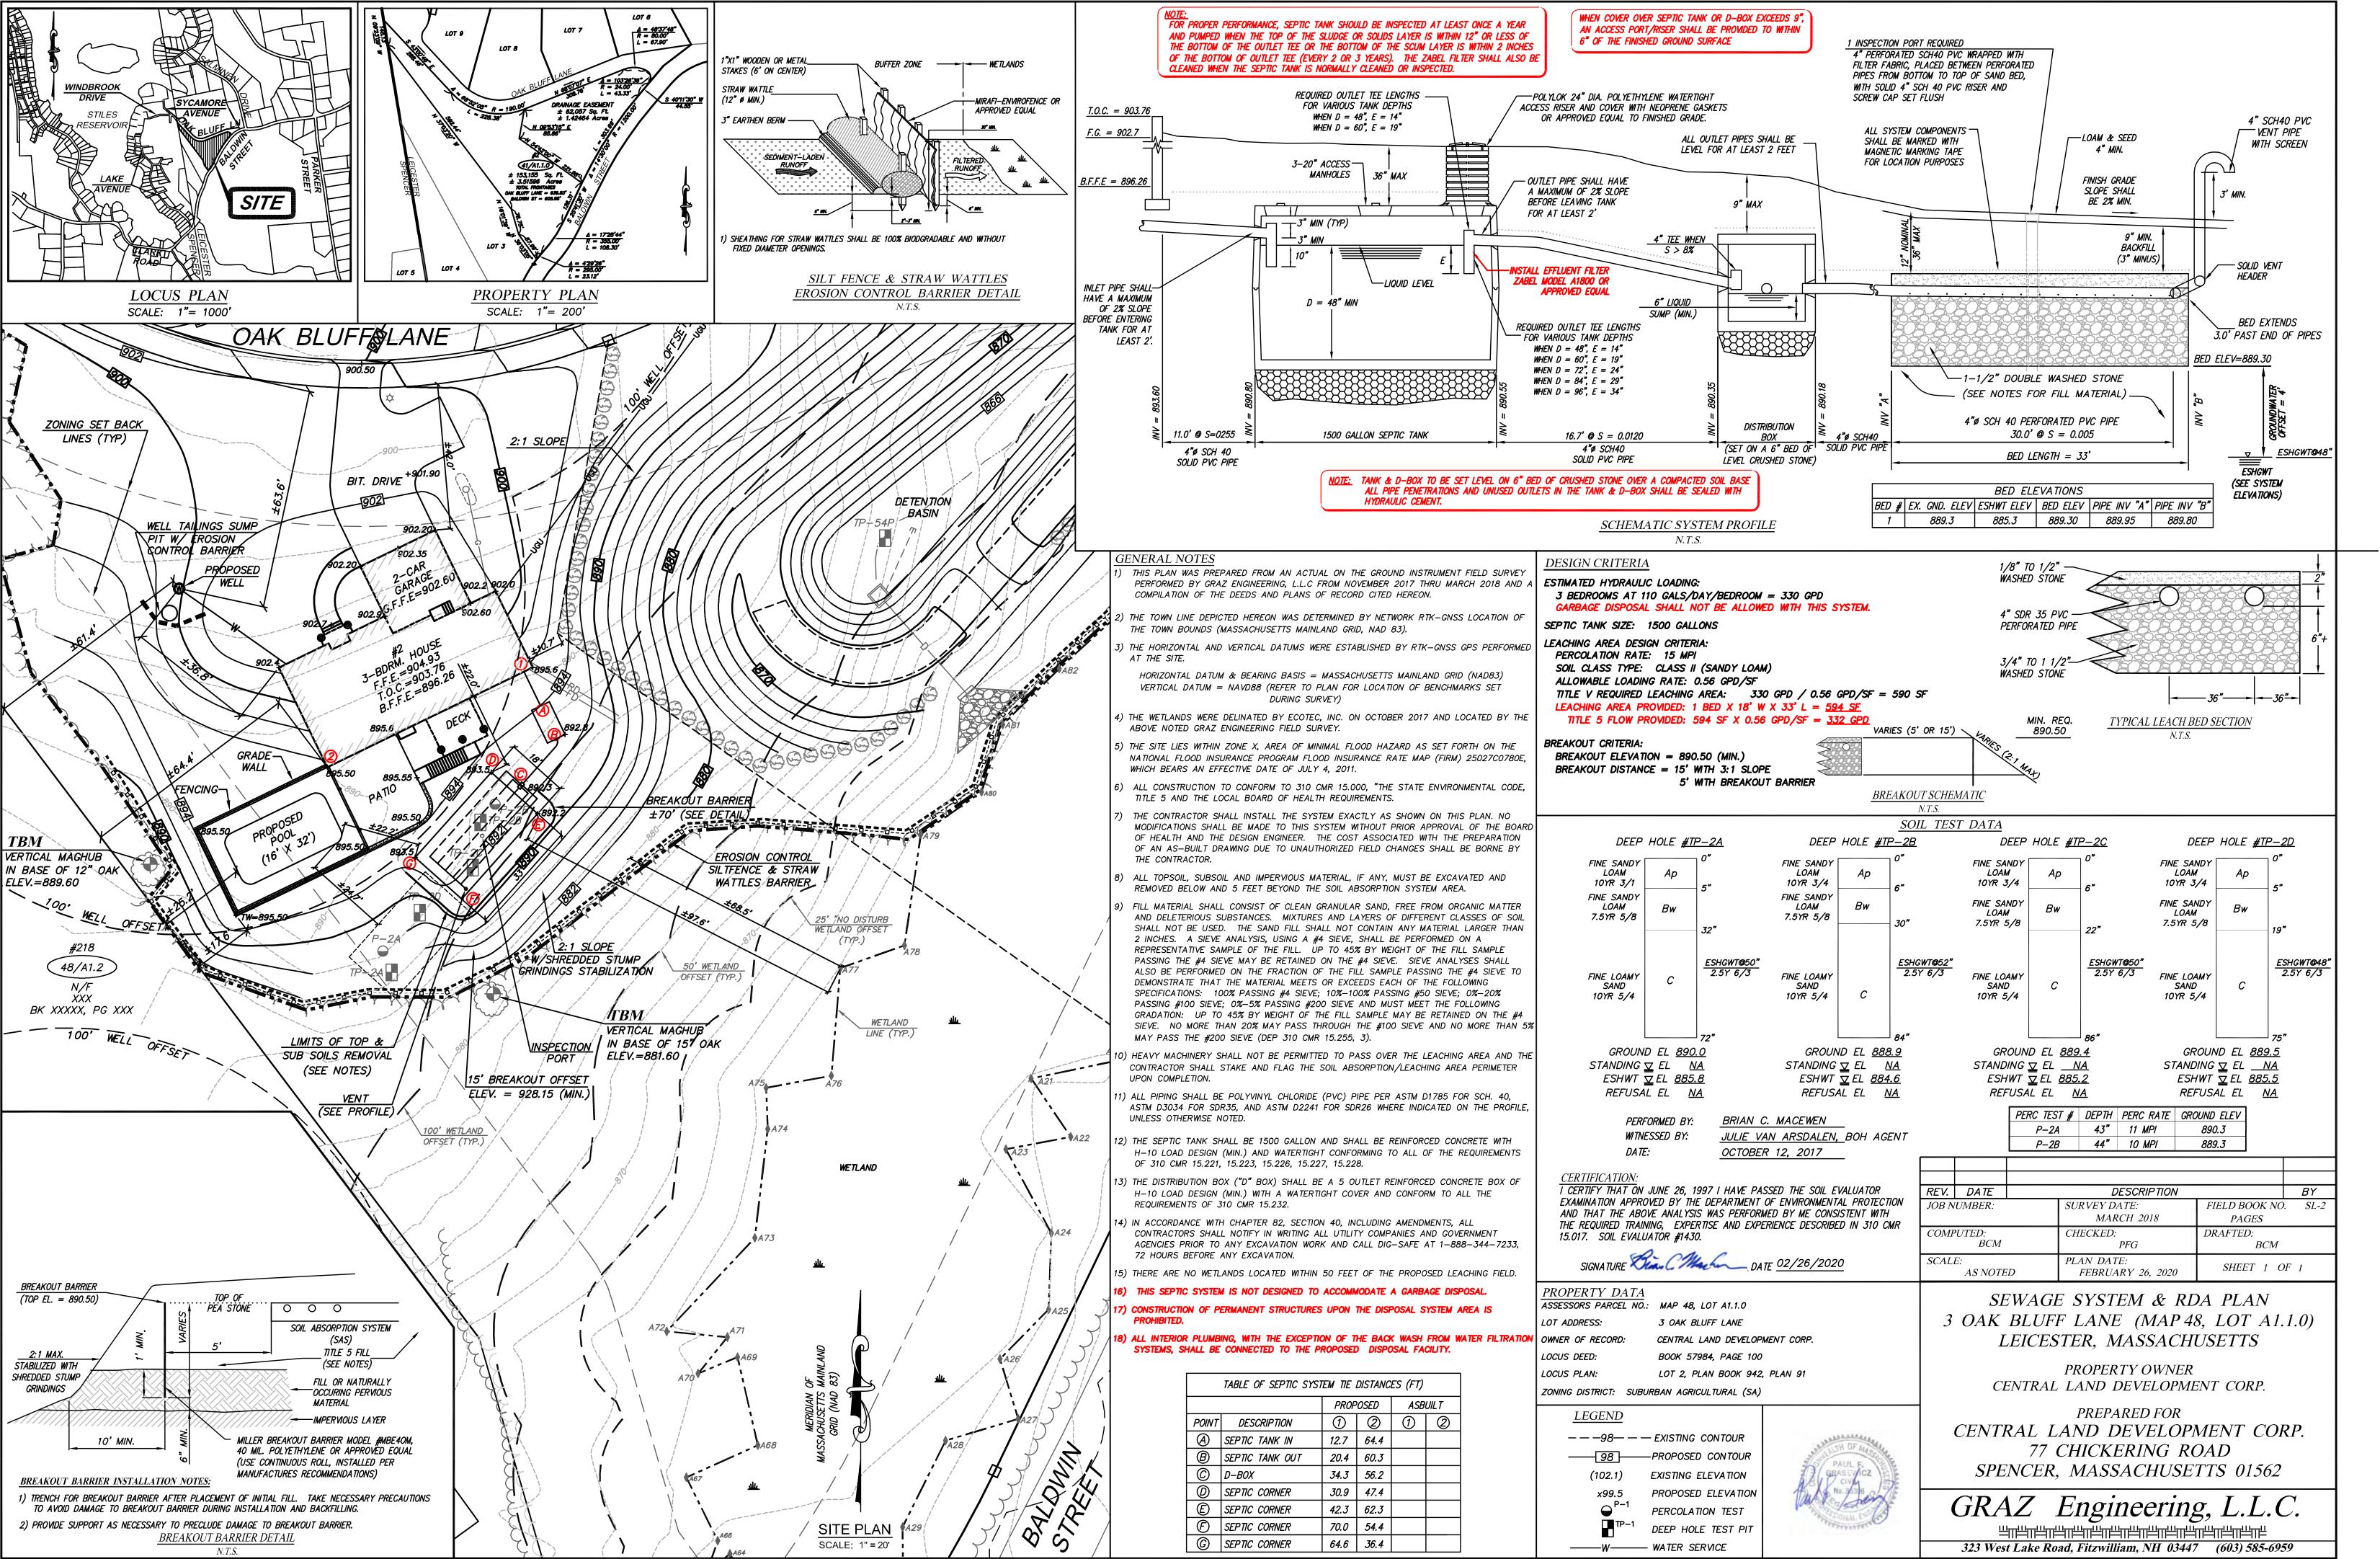

# C. Project Description

1. a. Project Location (use maps and plans to identify the location of the area subject to this request):

| 3 Oak Bluff Lane          | Leicester         |  |
|---------------------------|-------------------|--|
| Street Address            | City/Town         |  |
| 48                        | A1.1.0            |  |
| Assessors Map/Plat Number | Parcel/Lot Number |  |

b. Area Description (use additional paper, if necessary):

Undeveloped residential building lot located on the northerly side of Oak Bluff Lane just westerly of the intersection of Oak Bluff Lane with Baldwin Street. The proposed work is within the 100-foot Buffer Zone of a Bordering Vegetated Wetlands that is located adjacent to and on the northerly side Baldwin Street. All of the proposed work is >50-feet from the wetlands & thereby outside the 25-foot"No Disturb Zone" as set forth in the local bylaw. All work is located within the perimeter limit of work & erosion controls as permitted under the Order of Conditions issued by the Commission on March 19, 2019 under Mass DEP File No. 197-0644 for the site work associated with the Oak Bluff Definitive Subdivision.

c. Plan and/or Map Reference(s):

| Septic System & RDA Plan, 3 Oak Bluff Lane, Leicester, MA, Sheet 1 of 1<br>Title | February 26, 2020 |
|----------------------------------------------------------------------------------|-------------------|
| Title                                                                            | Date              |

Title

2. a. Work Description (use additional paper and/or provide plan(s) of work, if necessary):

Construction of a new single family dwelling with attached garage and associated septic system,

well, driveway, and site grading, a portion of which is located in the Buffer Zone to a Bordering

Vegetated Wetlands (BVW). Appropriate erosion control measures (silt fence, straw wattles,

etc.) currently in place for the subdivision project shall be extended, repaired, & maintained as

depicted on the plan and as required by the Commission.

## C. Project Description (cont.)

b. Identify provisions of the Wetlands Protection Act or regulations which may exempt the applicant from having to file a Notice of Intent for all or part of the described work (use additional paper, if necessary).

Although the proposed site work is located within the 100-foot Buffer Zone to the BVW,

since the site is located upgradient of the limit of work and erosion controls already installed

under the Order of Conditions issued by the Commission on March 19, 2019 under Mass DEP

File No. 197-0644 for the site work associated with the Oak Bluff Definitive Subdivision.

- 3. a. If this application is a Request for Determination of Scope of Alternatives for work in the Riverfront Area, indicate the one classification below that best describes the project.
  - Single family house on a lot recorded on or before 8/1/96
  - X Single family house on a lot recorded after 8/1/96
  - Expansion of an existing structure on a lot recorded after 8/1/96
  - Project, other than a single family house or public project, where the applicant owned the lot before 8/7/96
  - New agriculture or aquaculture project
  - Public project where funds were appropriated prior to 8/7/96
  - Project on a lot shown on an approved, definitive subdivision plan where there is a recorded deed restriction limiting total alteration of the Riverfront Area for the entire subdivision
  - Residential subdivision; institutional, industrial, or commercial project
  - Municipal project
  - District, county, state, or federal government project
  - Project required to evaluate off-site alternatives in more than one municipality in an Environmental Impact Report under MEPA or in an alternatives analysis pursuant to an application for a 404 permit from the U.S. Army Corps of Engineers or 401 Water Quality Certification from the Department of Environmental Protection.

b. Provide evidence (e.g., record of date subdivision lot was recorded) supporting the classification above (use additional paper and/or attach appropriate documents, if necessary.)

Lot 2, Plan Book 942, Plan 91 recorded on 5/28/2019 in Worcester District Registry of Deeds