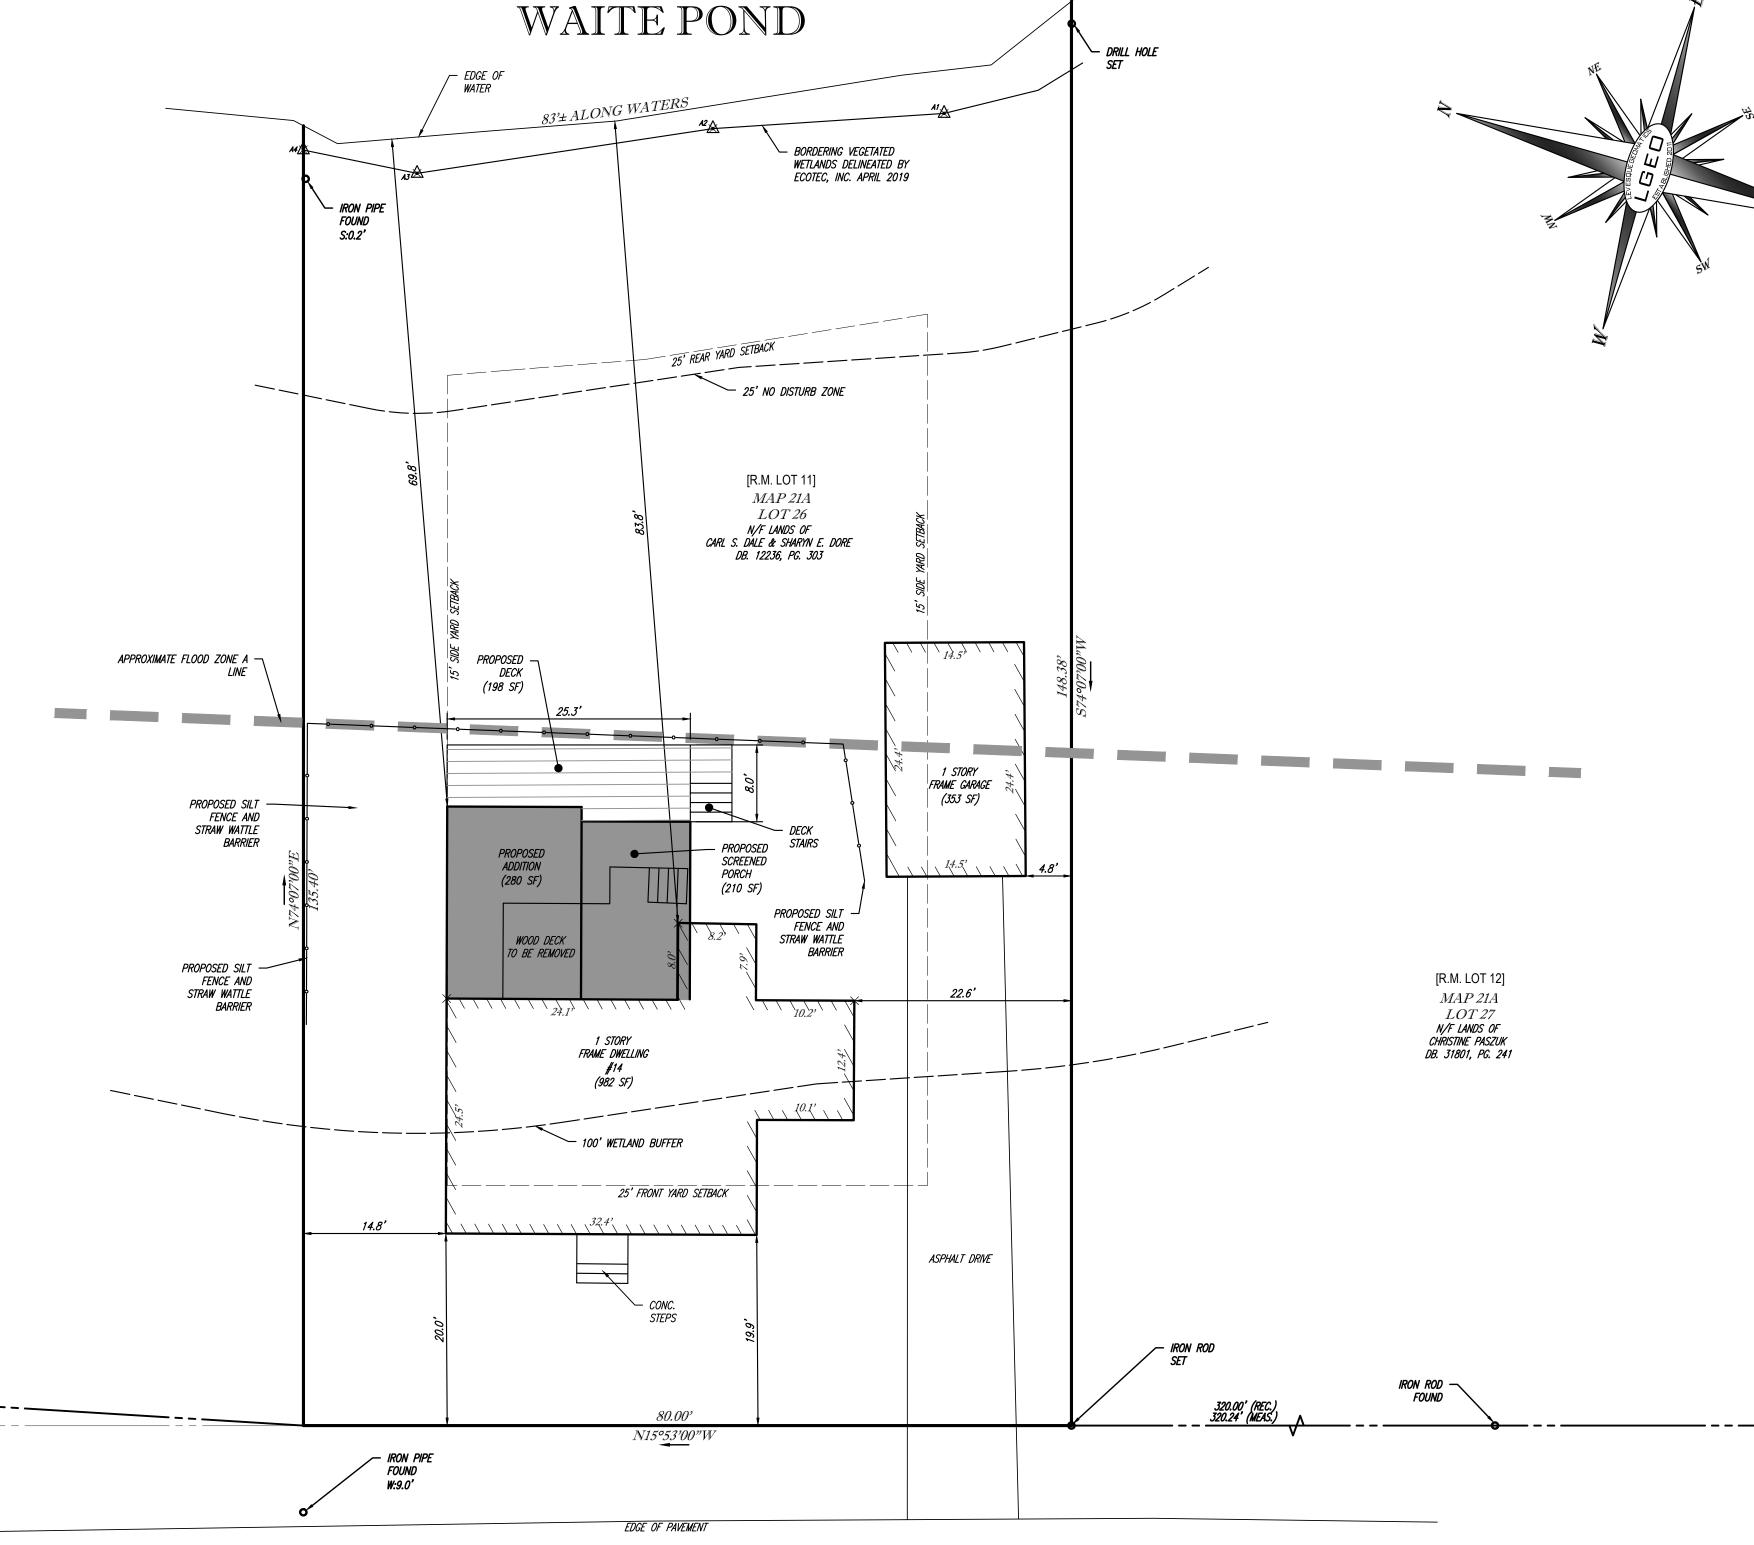

- 1. PROPERTY KNOWN AS MAP 21A, LOT 26 AS SHOWN ON THE TAX MAPS OF THE TOWN OF LEICESTER, WORCESTER COUNTY, COMMONWEALTH OF MASSACHUSETTS.
- 2. AREA = 11,030 S.F. OR 0.253 ACRE.
- 3. THE BEARING BASIS OF THIS SURVEY IS BASED ON REFERENCE #1.
- 4. THIS PLAN IS BASED ON INFORMATION PROVIDED BY A SURVEY PREPARED IN THE FIELD BY LEVESQUE GEOMATICS INC AND OTHER REFERENCE MATERIAL AS LISTED HEREON.
- THIS SURVEY WAS PREPARED WITHOUT THE BENEFIT OF A TITLE REPORT AND IS SUBJECT TO THE
- RESTRICTIONS, COVENANTS AND/OR EASEMENTS THAT MAY BE CONTAINED THEREIN. 6. THE OFFSETS SHOWN ARE NOT TO BE USED FOR THE CONSTRUCTION OF ANY STRUCTURE, FENCE,
- PERMANENT ADDITION, ETC.

## ZONING INFORMATION RESIDENTIAL 1 DISTRICT SOURCE: TOWN OF LEICESTER 2017 BYLAWS

| ITEMS                 | REQUIRED            | EXISTING  | PROPOSED  |
|-----------------------|---------------------|-----------|-----------|
| MIN LOT AREA          | 50,000 SF           | 11,030 SF | 11,030 SF |
| MIN FRONTAGE          | 150'                | 80'       | 80'       |
| MIN FRONT YARD        | 25'                 | 19.9'     | 19.9'     |
| MIN SIDE YARD         | 15'                 | 4.8'      | 4.8'      |
| MIN REAR YARD         | 25'                 | 83.8'     | 69.8'     |
| MAX BUILDING COVERAGE | 30%                 | 12.1%     | 16.5%     |
| MAX BUILDING HEIGHT   | 2 1/2 STORIES / 35' | 1 STORIES | 1 STORIES |

LEGEND

[R.M. LOT 2] RECORD MAP LOT NUMBER

MASSASOIT ROAD

(PUBLIC - 40' WIDE) ASPHALT ROADWAY

LEVESQUE GEOMATICS INC

|     | REVISIONS |                                          |  |  |
|-----|-----------|------------------------------------------|--|--|
| NO. | DATE      | DESCRIPTION                              |  |  |
| 1   | 5/18/19   | ADDED WETLANDS AND PROPOSED DECK         |  |  |
| 2   | 5/24/19   | ADDED DECK STAIRS AND REVISED SILT FENCE |  |  |
|     |           |                                          |  |  |
|     |           |                                          |  |  |

PLOT PLAN MAP 21A, LOT 26

[R.M. LOT 10] *MAP 21A* 

LOT 25

N/F LANDS OF WALTER M. NOBLE DB. 6088, PG. 286

PROPERTY OF CARL S. DALE & SHARYN E. DORE

> TOWN OF LEICESTER WORCESTER COUNTY

COMMONWEALTH OF MASSACHUSETTS